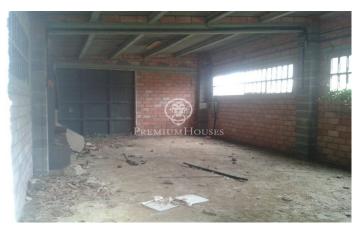

## Sant Cebria de Vallalta / Maresme/Barcelona Costa Norte

Here you will find a mansion that was built in 1890. It is a spacious building. The marquess built this for his lover from France. Not only does it have a beautiful history, it is located at the gate opening of the Montnegre park, where you can enjoy cycling, walking, horseback riding, you name it. The building must be completely renovated let that be clear, but even if it is protected you can renovate it, if the wall remains in its original state. The building consists of three floors, where the third has already been renovated with 3 bedrooms, kitchen, living room and a bathroom. You would then stay in the house when you remodel the rest. Next to the house is an old horse stable started in 1600 and then further constructed. On the 6,3-hectare land that is steep forest you will find 5-hectare of cork trees that earn you around 4000 euros every 4 years. There is also 1-hectare of land where you will also find a storage to store your wood, for example. You would then stay in the house when you remodel the rest. There is also 1 hectare of flat land where you will also find a storage to store your wood, for example. This house has a well that gives enough to water the land. It also has permissions to participate in everything, hotel rural, spa, restaurant etc. Please ring f...