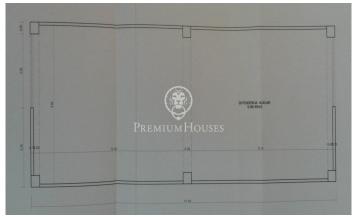

## Sant Cebria de Vallalta / Maresme/Barcelona Costa Norte

Here you will find a mansion that was built in 1890. It is a spacious building. The marquess built this for his lover from France. Not only does it have a beautiful history, it is located at the gate opening of the Montnegre park, where you can enjoy cycling, walking, horseback riding, you name it. The building must be completely renovated let that be clear, but even if it is protected you can renovate it, if the wall remains in its original state. The building consists of three floors, where the third has already been renovated with 3 bedrooms, kitchen, living room and a bathroom. You would then stay in the house when you remodel the rest. Next to the house is an old horse stable started in 1600 and then further constructed. On the 6,3-hectare land that is steep forest you will find 5-hectare of cork trees that earn you around 4000 euros every 4 years. There is also 1-hectare of land where you will also find a storage to store your wood, for example. You would then stay in the house when you remodel the rest. There is also 1 hectare of flat land where you will also find a storage to store your wood, for example. This house has a well that gives enough to water the land. It also has permissions to participate in everything, hotel rural, spa, restaurant etc. Please ring f...