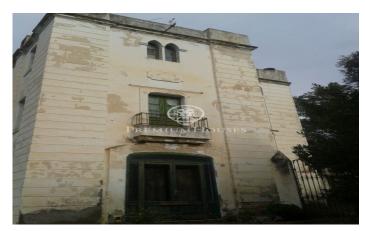

## Sant Cebria de Vallalta / Maresme/Barcelona Costa Norte

Here you will find a mansion that was built in 1890. It is a spacious building. The marquess built this for his lover from France. Not only does it have a beautiful history, it is located at the gate opening of the Montnegre park, where you can enjoy cycling, walking, horseback riding, you name it. The building must be completely renovated let that be clear, but even if it is protected you can renovate it, if the wall remains in its original state. The building consists of three floors, where the third has already been renovated with 3 bedrooms, kitchen, living room and a bathroom. You would then stay in the house when you remodel the rest. Next to the house is an old horse stable started in 1600 and then further constructed. On the 6,3-hectare land that is steep forest you will find 5-hectare of cork trees that earn you around 4000 euros every 4 years. There is also 1-hectare of land where you will also find a storage to store your wood, for example. You would then stay in the house when you remodel the rest. There is also 1 hectare of flat land where you will also find a storage to store your wood, for example. This house has a well that gives enough to water the land. It also has permissions to participate in everything, hotel rural, spa, restaurant etc. Please ring f...