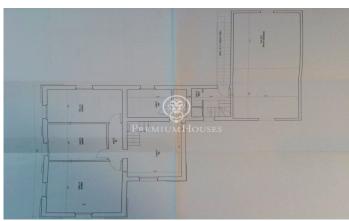

## Sant Cebria de Vallalta / Maresme/Barcelona Costa Norte

Here you will find a mansion that was built in 1890. It is a spacious building. The marquess built this for his lover from France. Not only does it have a beautiful history, it is located at the gate opening of the Montnegre park, where you can enjoy cycling, walking, horseback riding, you name it. The building must be completely renovated let that be clear, but even if it is protected you can renovate it, if the wall remains in its original state. The building consists of three floors, where the third has already been renovated with 3 bedrooms, kitchen, living room and a bathroom. You would then stay in the house when you remodel the rest. Next to the house is an old horse stable started in 1600 and then further constructed. On the 6,3-hectare land that is steep forest you will find 5-hectare of cork trees that earn you around 4000 euros every 4 years. There is also 1-hectare of land where you will also find a storage to store your wood, for example. You would then stay in the house when you remodel the rest. There is also 1 hectare of flat land where you will also find a storage to store your wood, for example. This house has a well that gives enough to water the land. It also has permissions to participate in everything, hotel rural, spa, restaurant etc. Please ring f...