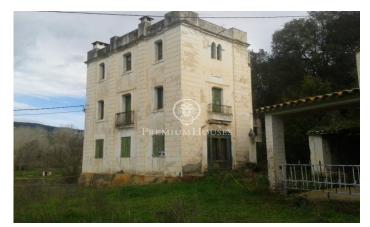

## Sant Cebria de Vallalta / Maresme/Barcelona Costa Norte

Here you will find a mansion that was built in 1890. It is a spacious building. The marquess built this for his lover from France. Not only does it have a beautiful history, it is located at the gate opening of the Montnegre park, where you can enjoy cycling, walking, horseback riding, you name it. The building must be completely renovated let that be clear, but even if it is protected you can renovate it, if the wall remains in its original state. The building consists of three floors, where the third has already been renovated with 3 bedrooms, kitchen, living room and a bathroom. You would then stay in the house when you remodel the rest. Next to the house is an old horse stable started in 1600 and then further constructed. On the 6,3-hectare land that is steep forest you will find 5-hectare of cork trees that earn you around 4000 euros every 4 years. There is also 1-hectare of land where you will also find a storage to store your wood, for example. You would then stay in the house when you remodel the rest. There is also 1 hectare of flat land where you will also find a storage to store your wood, for example. This house has a well that gives enough to water the land. It also has permissions to participate in everything, hotel rural, spa, restaurant etc. Please ring f...