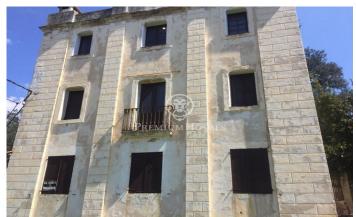

## Sant Cebria de Vallalta / Maresme/Barcelona Costa Norte

Here you will find a mansion that was built in 1890. It is a spacious building. The marquess built this for his lover from France. Not only does it have a beautiful history, it is located at the gate opening of the Montnegre park, where you can enjoy cycling, walking, horseback riding, you name it. The building must be completely renovated let that be clear, but even if it is protected you can renovate it, if the wall remains in its original state. The building consists of three floors, where the third has already been renovated with 3 bedrooms, kitchen, living room and a bathroom. You would then stay in the house when you remodel the rest. Next to the house is an old horse stable started in 1600 and then further constructed. On the 6,3-hectare land that is steep forest you will find 5-hectare of cork trees that earn you around 4000 euros every 4 years. There is also 1-hectare of land where you will also find a storage to store your wood, for example. You would then stay in the house when you remodel the rest. There is also 1 hectare of flat land where you will also find a storage to store your wood, for example. This house has a well that gives enough to water the land. It also has permissions to participate in everything, hotel rural, spa, restaurant etc. Please ring f...