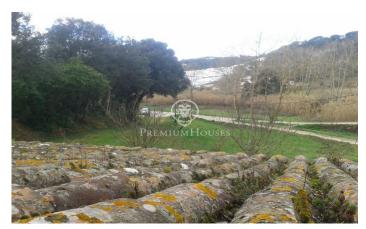

## Sant Cebria de Vallalta / Maresme/Barcelona Costa Norte

Here you will find a mansion that was built in 1890. It is a spacious building. The marquess built this for his lover from France. Not only does it have a beautiful history, it is located at the gate opening of the Montnegre park, where you can enjoy cycling, walking, horseback riding, you name it. The building must be completely renovated let that be clear, but even if it is protected you can renovate it, if the wall remains in its original state. The building consists of three floors, where the third has already been renovated with 3 bedrooms, kitchen, living room and a bathroom. You would then stay in the house when you remodel the rest. Next to the house is an old horse stable started in 1600 and then further constructed. On the 6,3-hectare land that is steep forest you will find 5-hectare of cork trees that earn you around 4000 euros every 4 years. There is also 1-hectare of land where you will also find a storage to store your wood, for example. You would then stay in the house when you remodel the rest. There is also 1 hectare of flat land where you will also find a storage to store your wood, for example. This house has a well that gives enough to water the land. It also has permissions to participate in everything, hotel rural, spa, restaurant etc. Please ring f...