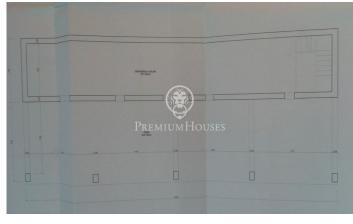

## Sant Cebria de Vallalta / Maresme/Barcelona Costa Norte

Here you will find a mansion that was built in 1890. It is a spacious building. The marquess built this for his lover from France. Not only does it have a beautiful history, it is located at the gate opening of the Montnegre park, where you can enjoy cycling, walking, horseback riding, you name it. The building must be completely renovated let that be clear, but even if it is protected you can renovate it, if the wall remains in its original state. The building consists of three floors, where the third has already been renovated with 3 bedrooms, kitchen, living room and a bathroom. You would then stay in the house when you remodel the rest. Next to the house is an old horse stable started in 1600 and then further constructed. On the 6,3-hectare land that is steep forest you will find 5-hectare of cork trees that earn you around 4000 euros every 4 years. There is also 1-hectare of land where you will also find a storage to store your wood, for example. You would then stay in the house when you remodel the rest. There is also 1 hectare of flat land where you will also find a storage to store your wood, for example. This house has a well that gives enough to water the land. It also has permissions to participate in everything, hotel rural, spa, restaurant etc. Please ring f...