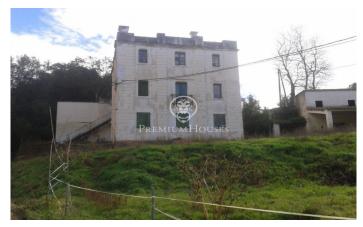

## Sant Cebria de Vallalta / Maresme/Barcelona Costa Norte

Here you will find a mansion that was built in 1890. It is a spacious building. The marquess built this for his lover from France. Not only does it have a beautiful history, it is located at the gate opening of the Montnegre park, where you can enjoy cycling, walking, horseback riding, you name it. The building must be completely renovated let that be clear, but even if it is protected you can renovate it, if the wall remains in its original state. The building consists of three floors, where the third has already been renovated with 3 bedrooms, kitchen, living room and a bathroom. You would then stay in the house when you remodel the rest. Next to the house is an old horse stable started in 1600 and then further constructed. On the 6,3-hectare land that is steep forest you will find 5-hectare of cork trees that earn you around 4000 euros every 4 years. There is also 1-hectare of land where you will also find a storage to store your wood, for example. You would then stay in the house when you remodel the rest. There is also 1 hectare of flat land where you will also find a storage to store your wood, for example. This house has a well that gives enough to water the land. It also has permissions to participate in everything, hotel rural, spa, restaurant etc. Please ring f...