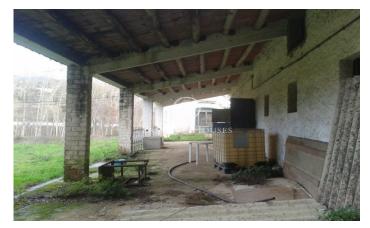

## Sant Cebria de Vallalta / Maresme/Barcelona Costa Norte

Here you will find a mansion that was built in 1890. It is a spacious building. The marquess built this for his lover from France. Not only does it have a beautiful history, it is located at the gate opening of the Montnegre park, where you can enjoy cycling, walking, horseback riding, you name it. The building must be completely renovated let that be clear, but even if it is protected you can renovate it, if the wall remains in its original state. The building consists of three floors, where the third has already been renovated with 3 bedrooms, kitchen, living room and a bathroom. You would then stay in the house when you remodel the rest. Next to the house is an old horse stable started in 1600 and then further constructed. On the 6,3-hectare land that is steep forest you will find 5-hectare of cork trees that earn you around 4000 euros every 4 years. There is also 1-hectare of land where you will also find a storage to store your wood, for example. You would then stay in the house when you remodel the rest. There is also 1 hectare of flat land where you will also find a storage to store your wood, for example. This house has a well that gives enough to water the land. It also has permissions to participate in everything, hotel rural, spa, restaurant etc. Please ring f...