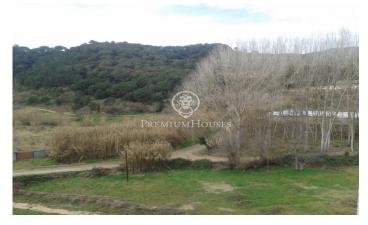

## Sant Cebria de Vallalta / Maresme/Barcelona Costa Norte

Here you will find a mansion that was built in 1890. It is a spacious building. The marquess built this for his lover from France. Not only does it have a beautiful history, it is located at the gate opening of the Montnegre park, where you can enjoy cycling, walking, horseback riding, you name it. The building must be completely renovated let that be clear, but even if it is protected you can renovate it, if the wall remains in its original state. The building consists of three floors, where the third has already been renovated with 3 bedrooms, kitchen, living room and a bathroom. You would then stay in the house when you remodel the rest. Next to the house is an old horse stable started in 1600 and then further constructed. On the 6,3-hectare land that is steep forest you will find 5-hectare of cork trees that earn you around 4000 euros every 4 years. There is also 1-hectare of land where you will also find a storage to store your wood, for example. You would then stay in the house when you remodel the rest. There is also 1 hectare of flat land where you will also find a storage to store your wood, for example. This house has a well that gives enough to water the land. It also has permissions to participate in everything, hotel rural, spa, restaurant etc. Please ring f...