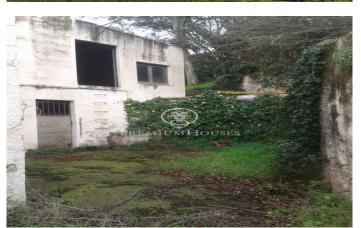

## Sant Cebria de Vallalta / Maresme/Barcelona Costa Norte

Here you will find a mansion that was built in 1890. It is a spacious building. The marquess built this for his lover from France. Not only does it have a beautiful history, it is located at the gate opening of the Montnegre park, where you can enjoy cycling, walking, horseback riding, you name it. The building must be completely renovated let that be clear, but even if it is protected you can renovate it, if the wall remains in its original state. The building consists of three floors, where the third has already been renovated with 3 bedrooms, kitchen, living room and a bathroom. You would then stay in the house when you remodel the rest. Next to the house is an old horse stable started in 1600 and then further constructed. On the 6,3-hectare land that is steep forest you will find 5-hectare of cork trees that earn you around 4000 euros every 4 years. There is also 1-hectare of land where you will also find a storage to store your wood, for example. You would then stay in the house when you remodel the rest. There is also 1 hectare of flat land where you will also find a storage to store your wood, for example. This house has a well that gives enough to water the land. It also has permissions to participate in everything, hotel rural, spa, restaurant etc. Please ring f...