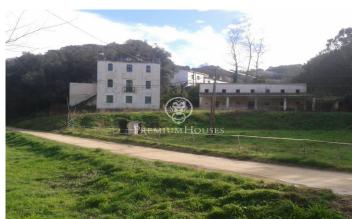

## Sant Cebria de Vallalta / Maresme/Barcelona Costa Norte

Here you will find a mansion that was built in 1890. It is a spacious building. The marquess built this for his lover from France. Not only does it have a beautiful history, it is located at the gate opening of the Montnegre park, where you can enjoy cycling, walking, horseback riding, you name it. The building must be completely renovated let that be clear, but even if it is protected you can renovate it, if the wall remains in its original state. The building consists of three floors, where the third has already been renovated with 3 bedrooms, kitchen, living room and a bathroom. You would then stay in the house when you remodel the rest. Next to the house is an old horse stable started in 1600 and then further constructed. On the 6,3-hectare land that is steep forest you will find 5-hectare of cork trees that earn you around 4000 euros every 4 years. There is also 1-hectare of land where you will also find a storage to store your wood, for example. You would then stay in the house when you remodel the rest. There is also 1 hectare of flat land where you will also find a storage to store your wood, for example. This house has a well that gives enough to water the land. It also has permissions to participate in everything, hotel rural, spa, restaurant etc. Please ring f...