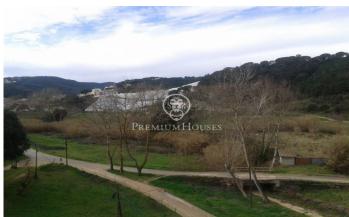

## Sant Cebria de Vallalta / Maresme/Barcelona Costa Norte

Here you will find a mansion that was built in 1890. It is a spacious building. The marquess built this for his lover from France. Not only does it have a beautiful history, it is located at the gate opening of the Montnegre park, where you can enjoy cycling, walking, horseback riding, you name it. The building must be completely renovated let that be clear, but even if it is protected you can renovate it, if the wall remains in its original state. The building consists of three floors, where the third has already been renovated with 3 bedrooms, kitchen, living room and a bathroom. You would then stay in the house when you remodel the rest. Next to the house is an old horse stable started in 1600 and then further constructed. On the 6,3-hectare land that is steep forest you will find 5-hectare of cork trees that earn you around 4000 euros every 4 years. There is also 1-hectare of land where you will also find a storage to store your wood, for example. You would then stay in the house when you remodel the rest. There is also 1 hectare of flat land where you will also find a storage to store your wood, for example. This house has a well that gives enough to water the land. It also has permissions to participate in everything, hotel rural, spa, restaurant etc. Please ring f...