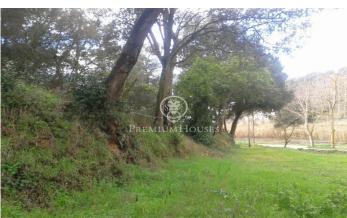

## Sant Cebria de Vallalta / Maresme/Barcelona Costa Norte

Here you will find a mansion that was built in 1890. It is a spacious building. The marquess built this for his lover from France. Not only does it have a beautiful history, it is located at the gate opening of the Montnegre park, where you can enjoy cycling, walking, horseback riding, you name it. The building must be completely renovated let that be clear, but even if it is protected you can renovate it, if the wall remains in its original state. The building consists of three floors, where the third has already been renovated with 3 bedrooms, kitchen, living room and a bathroom. You would then stay in the house when you remodel the rest. Next to the house is an old horse stable started in 1600 and then further constructed. On the 6,3-hectare land that is steep forest you will find 5-hectare of cork trees that earn you around 4000 euros every 4 years. There is also 1-hectare of land where you will also find a storage to store your wood, for example. You would then stay in the house when you remodel the rest. There is also 1 hectare of flat land where you will also find a storage to store your wood, for example. This house has a well that gives enough to water the land. It also has permissions to participate in everything, hotel rural, spa, restaurant etc. Please ring f...