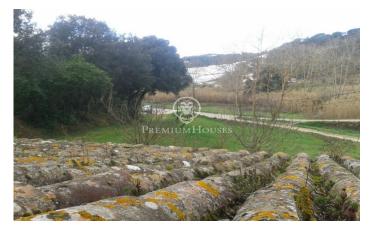

## Sant Cebria de Vallalta / Maresme/Barcelona Costa Norte

Here you will find a mansion that was built in 1890. It is a spacious building. The marquess built this for his lover from France. Not only does it have a beautiful history, it is located at the gate opening of the Montnegre park, where you can enjoy cycling, walking, horseback riding, you name it. The building must be completely renovated let that be clear, but even if it is protected you can renovate it, if the wall remains in its original state. The building consists of three floors, where the third has already been renovated with 3 bedrooms, kitchen, living room and a bathroom. You would then stay in the house when you remodel the rest. Next to the house is an old horse stable started in 1600 and then further constructed. On the 6,3-hectare land that is steep forest you will find 5-hectare of cork trees that earn you around 4000 euros every 4 years. There is also 1-hectare of land where you will also find a storage to store your wood, for example. You would then stay in the house when you remodel the rest. There is also 1 hectare of flat land where you will also find a storage to store your wood, for example. This house has a well that gives enough to water the land. It also has permissions to participate in everything, hotel rural, spa, restaurant etc. Please ring f...