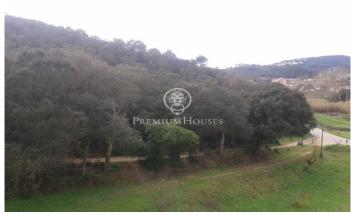

## Sant Cebria de Vallalta / Maresme/Barcelona Costa Norte

Here you will find a mansion that was built in 1890. It is a spacious building. The marquess built this for his lover from France. Not only does it have a beautiful history, it is located at the gate opening of the Montnegre park, where you can enjoy cycling, walking, horseback riding, you name it. The building must be completely renovated let that be clear, but even if it is protected you can renovate it, if the wall remains in its original state. The building consists of three floors, where the third has already been renovated with 3 bedrooms, kitchen, living room and a bathroom. You would then stay in the house when you remodel the rest. Next to the house is an old horse stable started in 1600 and then further constructed. On the 6,3-hectare land that is steep forest you will find 5-hectare of cork trees that earn you around 4000 euros every 4 years. There is also 1-hectare of land where you will also find a storage to store your wood, for example. You would then stay in the house when you remodel the rest. There is also 1 hectare of flat land where you will also find a storage to store your wood, for example. This house has a well that gives enough to water the land. It also has permissions to participate in everything, hotel rural, spa, restaurant etc. Please ring f...