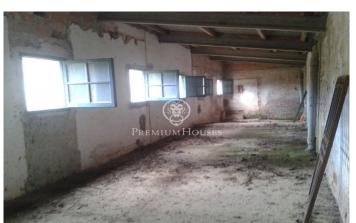

## Sant Cebria de Vallalta / Maresme/Barcelona Costa Norte

Here you will find a mansion that was built in 1890. It is a spacious building. The marquess built this for his lover from France. Not only does it have a beautiful history, it is located at the gate opening of the Montnegre park, where you can enjoy cycling, walking, horseback riding, you name it. The building must be completely renovated let that be clear, but even if it is protected you can renovate it, if the wall remains in its original state. The building consists of three floors, where the third has already been renovated with 3 bedrooms, kitchen, living room and a bathroom. You would then stay in the house when you remodel the rest. Next to the house is an old horse stable started in 1600 and then further constructed. On the 6,3-hectare land that is steep forest you will find 5-hectare of cork trees that earn you around 4000 euros every 4 years. There is also 1-hectare of land where you will also find a storage to store your wood, for example. You would then stay in the house when you remodel the rest. There is also 1 hectare of flat land where you will also find a storage to store your wood, for example. This house has a well that gives enough to water the land. It also has permissions to participate in everything, hotel rural, spa, restaurant etc. Please ring f...