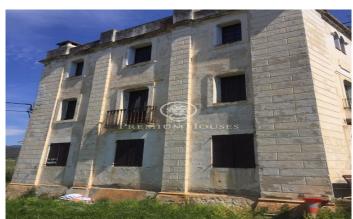

## Sant Cebria de Vallalta / Maresme/Barcelona Costa Norte

Here you will find a mansion that was built in 1890. It is a spacious building. The marquess built this for his lover from France. Not only does it have a beautiful history, it is located at the gate opening of the Montnegre park, where you can enjoy cycling, walking, horseback riding, you name it. The building must be completely renovated let that be clear, but even if it is protected you can renovate it, if the wall remains in its original state. The building consists of three floors, where the third has already been renovated with 3 bedrooms, kitchen, living room and a bathroom. You would then stay in the house when you remodel the rest. Next to the house is an old horse stable started in 1600 and then further constructed. On the 6,3-hectare land that is steep forest you will find 5-hectare of cork trees that earn you around 4000 euros every 4 years. There is also 1-hectare of land where you will also find a storage to store your wood, for example. You would then stay in the house when you remodel the rest. There is also 1 hectare of flat land where you will also find a storage to store your wood, for example. This house has a well that gives enough to water the land. It also has permissions to participate in everything, hotel rural, spa, restaurant etc. Please ring f...