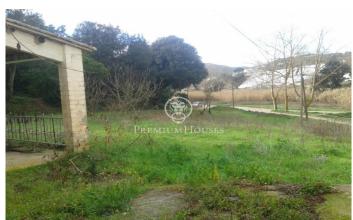

## Sant Cebria de Vallalta / Maresme/Barcelona Costa Norte

Here you will find a mansion that was built in 1890. It is a spacious building. The marquess built this for his lover from France. Not only does it have a beautiful history, it is located at the gate opening of the Montnegre park, where you can enjoy cycling, walking, horseback riding, you name it. The building must be completely renovated let that be clear, but even if it is protected you can renovate it, if the wall remains in its original state. The building consists of three floors, where the third has already been renovated with 3 bedrooms, kitchen, living room and a bathroom. You would then stay in the house when you remodel the rest. Next to the house is an old horse stable started in 1600 and then further constructed. On the 6,3-hectare land that is steep forest you will find 5-hectare of cork trees that earn you around 4000 euros every 4 years. There is also 1-hectare of land where you will also find a storage to store your wood, for example. You would then stay in the house when you remodel the rest. There is also 1 hectare of flat land where you will also find a storage to store your wood, for example. This house has a well that gives enough to water the land. It also has permissions to participate in everything, hotel rural, spa, restaurant etc. Please ring f...