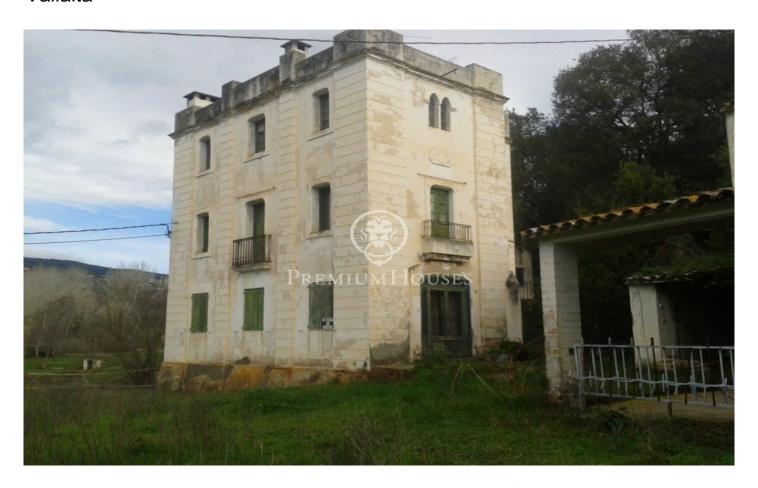

## Sant Cebria de Vallalta / Maresme/Barcelona Costa Norte

Here you will find a mansion that was built in 1890. It is a spacious building. The marquess built this for his lover from France. Not only does it have a beautiful history, it is located at the gate opening of the Montnegre park, where you can enjoy cycling, walking, horseback riding, you name it. The building must be completely renovated let that be clear, but even if it is protected you can renovate it, if the wall remains in its original state. The building consists of three floors, where the third has already been renovated with 3 bedrooms, kitchen, living room and a bathroom. You would then stay in the house when you remodel the rest. Next to the house is an old horse stable started in 1600 and then further constructed. On the 6,3-hectare land that is steep forest you will find 5-hectare of cork trees that earn you around 4000 euros every 4 years. There is also 1-hectare of land where you will also find a storage to store your wood, for example. You would then stay in the house when you remodel the rest. There is also 1 hectare of flat land where you will also find a storage to store your wood, for example. This house has a well that gives enough to water the land. It also has permissions to participate in everything, hotel rural, spa, restaurant etc. Please ring f...