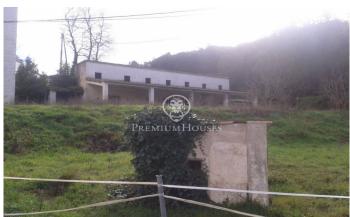

## Sant Cebria de Vallalta / Maresme/Barcelona Costa Norte

Here you will find a mansion that was built in 1890. It is a spacious building. The marquess built this for his lover from France. Not only does it have a beautiful history, it is located at the gate opening of the Montnegre park, where you can enjoy cycling, walking, horseback riding, you name it. The building must be completely renovated let that be clear, but even if it is protected you can renovate it, if the wall remains in its original state. The building consists of three floors, where the third has already been renovated with 3 bedrooms, kitchen, living room and a bathroom. You would then stay in the house when you remodel the rest. Next to the house is an old horse stable started in 1600 and then further constructed. On the 6,3-hectare land that is steep forest you will find 5-hectare of cork trees that earn you around 4000 euros every 4 years. There is also 1-hectare of land where you will also find a storage to store your wood, for example. You would then stay in the house when you remodel the rest. There is also 1 hectare of flat land where you will also find a storage to store your wood, for example. This house has a well that gives enough to water the land. It also has permissions to participate in everything, hotel rural, spa, restaurant etc. Please ring f...