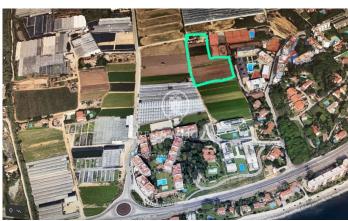

## Plot for sale on the Pla de la Torreta road in Sant Andreu de Llavaneres.

## Sant Andreu de Llavaneres / Maresme/Barcelona Costa Norte

This plot is located on the second line of the sea in Sant Andreu de Llavaneres, 5 minutes from the AP 7 motorway to Barcelona and very close to the train station and its fabulous beaches. The location of the plot allows us to be close to all services, schools, Port Balis, magnificent restaurants and other leisure facilities such as tennis and paddle tennis centres and the golf club just 10 minutes away. The land offers us great possibilities of construction both semi-detached, as well as buildable. Basic characteristics: - Total land area 14.600 m². - Minimum saleable area 14.600 m². - Buildable area 14.600 m². - Access by road. Urban situation: - Land for development. - Qualified for high-rise residential (blocks), single-family residential (villas), commercial tertiary, hotel tertiary, services (hospitals, schools and museums). - 4 buildable floors.

€4,380,000

14,600 m<sup>2</sup> plot