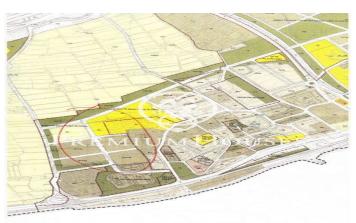

## Sant Andreu de Llavaneres / Maresme/Barcelona Costa Norte

This plot is located on the second line of the sea in Sant Andreu de Llavaneres, 5 minutes from the AP 7 motorway to Barcelona and very close to the train station and its fabulous beaches. The location of the plot allows us to be close to all services, schools, Port Balis, magnificent restaurants and other leisure facilities such as tennis and paddle tennis centres and the golf club just 10 minutes away. The land offers us great possibilities of construction both semi-detached, as well as buildable. Basic characteristics: - Total land area 14.600 m². - Minimum saleable area 14.600 m². - Buildable area 14.600 m². - Access by road. Urban situation: - Land for development. - Qualified for high-rise residential (blocks), single-family residential (villas), commercial tertiary, hotel tertiary, services (hospitals, schools and museums). - 4 buildable floors.