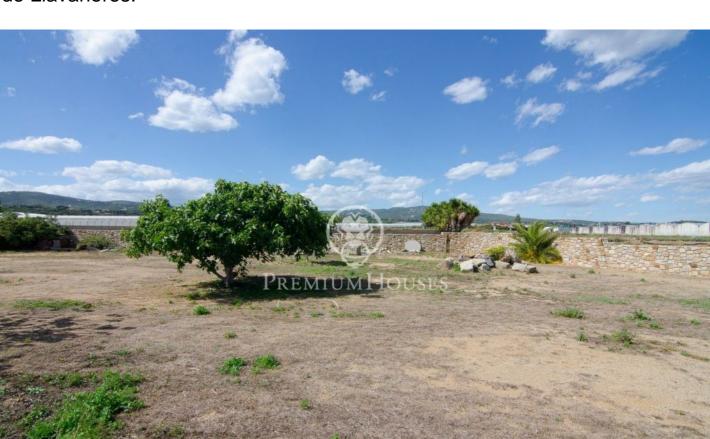

## Plot for sale on the Pla de la Torreta road in Sant Andreu de Llavaneres.

## Sant Andreu de Llavaneres / Maresme/Barcelona Costa Norte

This plot is located on the second line of the sea in Sant Andreu de Llavaneres, 5 minutes from the AP 7 motorway to Barcelona and very close to the train station and its fabulous beaches. The location of the plot allows us to be close to all services, schools, Port Balis, magnificent restaurants and other leisure facilities such as tennis and paddle tennis centres and the golf club just 10 minutes away. The land offers us great possibilities of construction both semi-detached, as well as buildable. Basic characteristics: - Total land area 14.600 m². - Minimum saleable area 14.600 m². - Buildable area 14.600 m². - Access by road. Urban situation: - Land for development. - Qualified for high-rise residential (blocks), single-family residential (villas), commercial tertiary, hotel tertiary, services (hospitals, schools and museums). - 4 buildable floors.

€4,380,000

14,600 m<sup>2</sup> plot