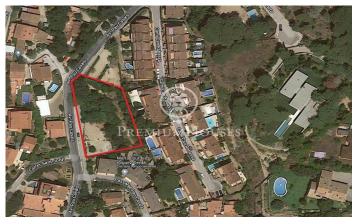

## Sant Andreu de Llavaneres / Maresme/Barcelona Costa Norte

Last plot well located, 5 minutes from town centre and shops. With all the previous documentation filled in to apply for the licence, this is a very good opportunity for two family members or friends who are planning to build their own home as developers. It is located in a quiet and very secluded area. The town of Sant Andreu de Llavaneras, also known as Llavaneras, is a charming enclave close to Barcelona that runs between the mountains and the sea. Since the end of the 1970s, it has been the preferred location for Barcelona's wealthiest families to establish their second summer and weekend homes. It is organised into 4 well-differentiated residential sectors: The Old Quarter close to the mountain, La Riera which links the urban centre with the Maritime Quarter or third sector and the Urbanisations which, located in the highest part, enjoy great panoramic views of the sea. In 1973 the urbanisation Supermaresme was created, considered one of the best in Spain, characterised by its tranquillity and its luxury houses. Llavaneras also has a great gastronomic reputation for its two most famous specialities, Peas and Coca de Llavaneres. As recreational, sports and social centres, the Llavaneras Golf Club, founded in 1945, as well as its marina known as Club Náutico El Balís, fou...

€245,000

426 m<sup>2</sup> plot