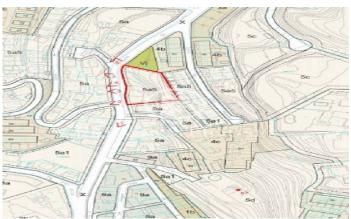

## Sant Andreu de Llavaneres / Maresme/Barcelona Costa Norte

Last plot well located, 5 minutes from town centre and shops. With all the previous documentation filled in to apply for the licence, this is a very good opportunity for two family members or friends who are planning to build their own home as developers. It is located in a quiet and very secluded area. The town of Sant Andreu de Llavaneras, also known as Llavaneras, is a charming enclave close to Barcelona that runs between the mountains and the sea. Since the end of the 1970s, it has been the preferred location for Barcelona's wealthiest families to establish their second summer and weekend homes. It is organised into 4 well-differentiated residential sectors: The Old Quarter close to the mountain, La Riera which links the urban centre with the Maritime Quarter or third sector and the Urbanisations which, located in the highest part, enjoy great panoramic views of the sea. In 1973 the urbanisation Supermaresme was created, considered one of the best in Spain, characterised by its tranquillity and its luxury houses. Llavaneras also has a great gastronomic reputation for its two most famous specialities, Peas and Coca de Llavaneres. As recreational, sports and social centres, the Llavaneras Golf Club, founded in 1945, as well as its marina known as Club Náutico El Balís, fou...