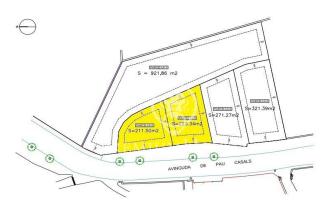

est families to establish their second summer and weekend homes. It is organised into 4 well-differentiated residential sectors: The Old Quarter close to the mountain, La Riera which links the urban centre with the Maritime Quarter or third sector and the Urbanisations which, located in the highest part, enjoy great panoramic views of the sea. In 1973 the urbanisation Supermaresme was created, considered one of the best in Spain, characterised by its tranquillity and its luxury houses. Llavaneras also has a great gastronomic reputation for its two most famous specialities, Peas and Coca de Llavaneres. As recreational, sports and social centres, the Llavaneras Golf Club, founded in 1945, as well as its marina known as Club Náutico El Balís, fou...

€245,000

426 m<sup>2</sup> plot