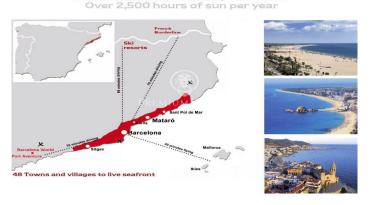

## Sant Andreu de Llavaneres / Maresme/Barcelona Costa Norte

Last plot well located, 5 minutes from town centre and shops. With all the previous documentation filled in to apply for the licence, this is a very good opportunity for two family members or friends who are planning to build their own home as developers. It is located in a quiet and very secluded area. The town of Sant Andreu de Llavaneras, also known as Llavaneras, is a charming enclave close to Barcelona that runs between the mountains and the sea. Since the end of the 1970s, it has been the preferred location for Barcelona's wealthiest families to establish their second summer and weekend homes. It is organised into 4 well-differentiated residential sectors: The Old Quarter close to the mountain, La Riera which links the urban centre with the Maritime Quarter or third sector and the Urbanisations which, located in the highest part, enjoy great panoramic views of the sea. In 1973 the urbanisation Supermaresme was created, considered one of the best in Spain, characterised by its tranquillity and its luxury houses. Llavaneras also has a great gastronomic reputation for its two most famous specialities, Peas and Coca de Llavaneres. As recreational, sports and social centres, the Llavaneras Golf Club, founded in 1945, as well as its marina known as Club Náutico El Balís, fou...