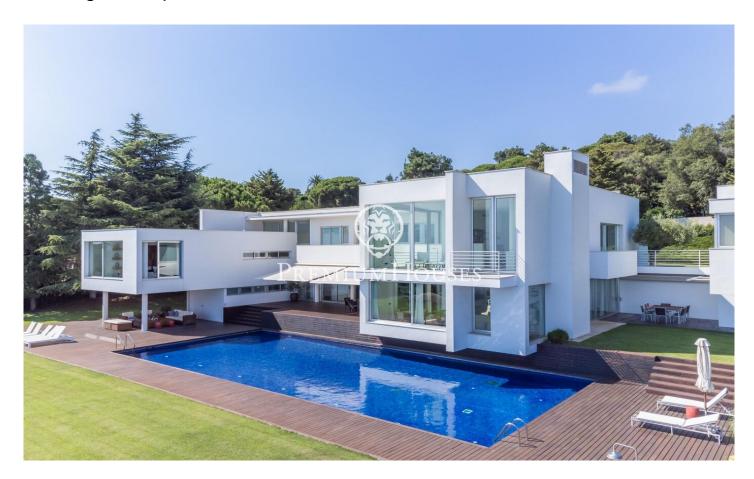

## Avant-garde! Spectaculars sea views.

Ref: PH103469

## Sant Andreu de Llavaneres / Maresme/Barcelona Costa Norte

Feel the most precious privacy and exclusivity with this villa design, its groundbreaking vision of the spaces took the property to be cover of several decoration magazines. Double floor heights, ramps and all dominated by a stunning pool. The house is at the top of the first line of hills from where overviews to the sea as amazing. Additional features are a paddle tennis court and private garden. This exclusive luxury villa is located in one of the best areas of Sant Andreu de Llavaneres. Supermaresme, it is a complex with security service 24/7 by cameras and security staff, very close to two pitch & putt, golf courses, a tennis club and the prestigious marina Port Balis.

## €25,000

1,220 m<sup>2</sup> 6 Bedrooms 6 Bathrooms 4,294 m<sup>2</sup> plot A/C Heating Sea views Backyard Storage Lift Furnished Fireplace Security Parking Terrace Balcony Built in closets

Avda. Maresme, 143 Mataró Tel: +34 93 798 88 99