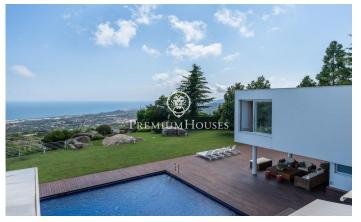

## Avant-garde! Spectaculars sea views.

Ref: PH103469

## Sant Andreu de Llavaneres / Maresme/Barcelona Costa Norte

Feel the most precious privacy and exclusivity with this villa design, its groundbreaking vision of the spaces took the property to be cover of several decoration magazines. Double floor heights, ramps and all dominated by a stunning pool. The house is at the top of the first line of hills from where overviews to the sea as amazing. Additional features are a paddle tennis court and private garden. This exclusive luxury villa is located in one of the best areas of Sant Andreu de Llavaneres. Supermaresme, it is a complex with security service 24/7 by cameras and security staff, very close to two pitch & putt, golf courses, a tennis club and the prestigious marina Port Balis.

## €25,000

1,220 m<sup>2</sup> 6 Bedrooms 6 Bathrooms 4,294 m<sup>2</sup> plot A/C Heating Sea views Backyard Storage Lift Furnished Fireplace Security Parking Terrace Balcony Built in closets

Avda. Maresme, 143 Mataró Tel: +34 93 798 88 99