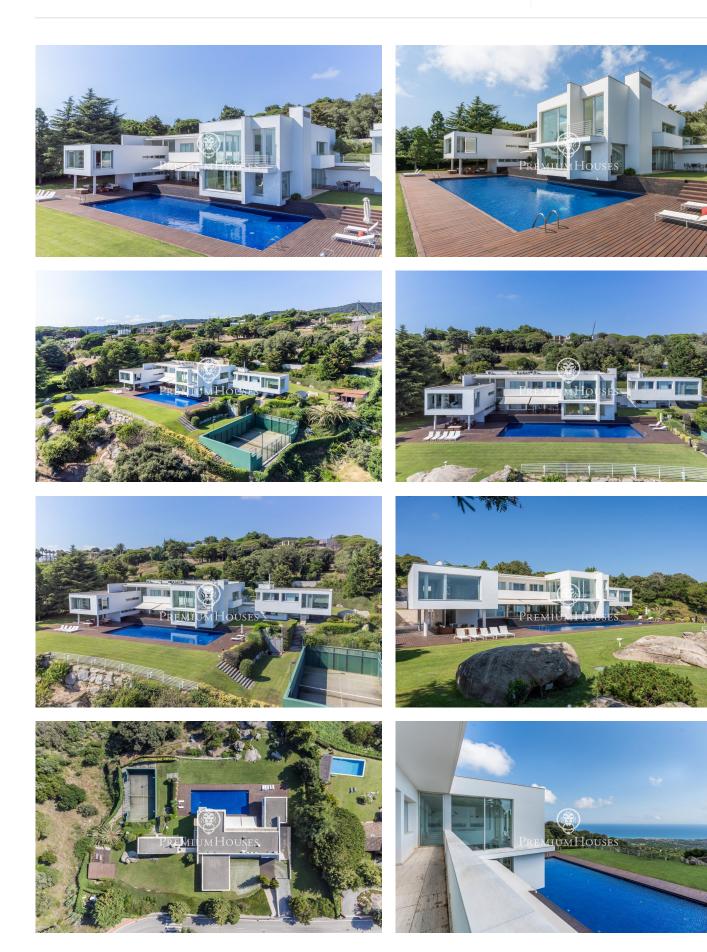

## Avant-garde! Spectaculars sea views.

Ref: PH103469

## Sant Andreu de Llavaneres / Maresme/Barcelona Costa Norte

Feel the most precious privacy and exclusivity with this villa design, its groundbreaking vision of the spaces took the property to be cover of several decoration magazines. Double floor heights, ramps and all dominated by a stunning pool. The house is at the top of the first line of hills from where overviews to the sea as amazing. Additional features are a paddle tennis court and private garden. This exclusive luxury villa is located in one of the best areas of Sant Andreu de Llavaneres. Supermaresme, it is a complex with security service 24/7 by cameras and security staff, very close to two pitch & putt, golf courses, a tennis club and the prestigious marina Port Balis.

## €25,000

1,220 m<sup>2</sup> 6 Bedrooms 6 Bathrooms 4,294 m<sup>2</sup> plot A/C Heating Sea views Backyard Storage Lift Furnished Fireplace Security Parking Terrace Balcony Built in closets

Avda. Maresme, 143 Mataró Tel: +34 93 798 88 99