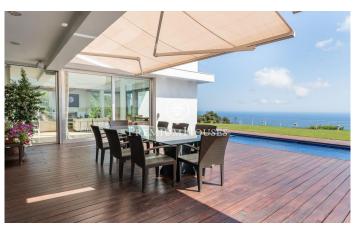

## Avant-garde! Spectaculars sea views.

Ref: PH103469

## Sant Andreu de Llavaneres / Maresme/Barcelona Costa Norte

Feel the most precious privacy and exclusivity with this villa design, its groundbreaking vision of the spaces took the property to be cover of several decoration magazines. Double floor heights, ramps and all dominated by a stunning pool. The house is at the top of the first line of hills from where overviews to the sea as amazing. Additional features are a paddle tennis court and private garden. This exclusive luxury villa is located in one of the best areas of Sant Andreu de Llavaneres. Supermaresme, it is a complex with security service 24/7 by cameras and security staff, very close to two pitch & putt, golf courses, a tennis club and the prestigious marina Port Balis.

## €25,000

1,220 m<sup>2</sup> 6 Bedrooms 6 Bathrooms 4,294 m<sup>2</sup> plot A/C Heating Sea views Backyard Storage Lift Furnished Fireplace Security Parking Terrace Balcony Built in closets

Avda. Maresme, 143 Mataró Tel: +34 93 798 88 99