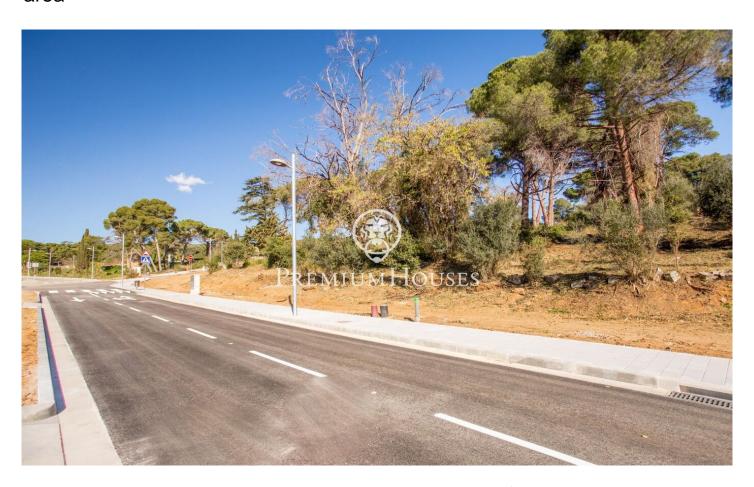

## Sant Andreu de Llavaneres / Maresme/Barcelona Costa Norte

In Sant Andreu de Llavaneres, in one of the best residential areas, Bell Aire, you will find these magnificent plots, located close to Port Balís. With direct access to the motorway just 200 metres away and surrounded by services such as nurseries, schools, pharmacies and just 5 minutes from the town centre, where you can find all the other services you need. Sant Andreu de Llavaneres also has its own golf course, tennis and paddle tennis clubs, and of course, its own beach! From there, you can take a leisurely stroll to Caldes d'Estrac, passing through Sant Vicenç de Montalt and enjoying the beautiful Paseo de los Ingleses. In this case, this plot allows us: Net buildability coefficient: 0,40 m2 ceiling/\*m2 floor area. Maximum density of clean dwellings: 1 dwelling per plot is allowed. Maximum occupation of the plot: 20%. Plot land free of building and protection of trees: At least 50% of the free land will be maintained with vegetation and trees. Regulatory height referring to the plot: 8.00 m. Number of floors: 2p (pb+1). Minimum separations: 5.00 m to the street and 3.00 m to the side boundaries and back of the plot.