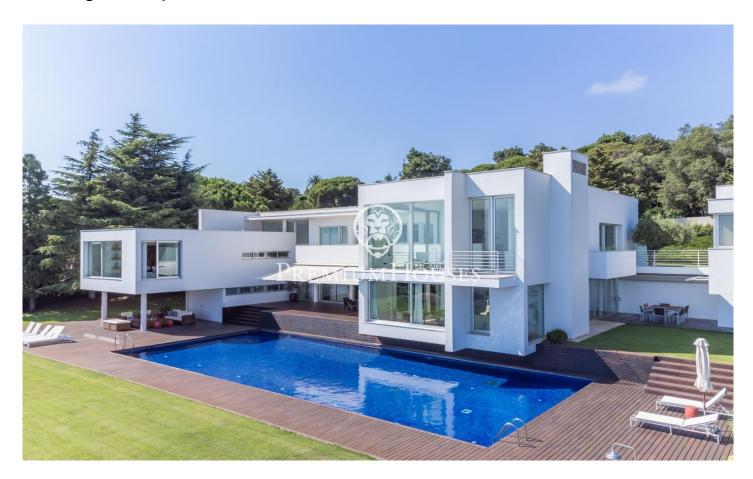

## Avant-garde! Spectaculars sea views.

Ref: PH103253

## Sant Andreu de Llavaneres / Maresme/Barcelona Costa Norte

Feel the most precious privacy and exclusivity with this villa design, its groundbreaking vision of the spaces took the property to be cover of several decoration magazines. Double floor heights, ramps and all dominated by a stunning pool. The house is at the top of the first line of hills from where overviews to the sea as amazing. Additional features are a paddle tennis court and private garden. This exclusive luxury villa is located in one of the best areas of Sant Andreu de Llavaneres. Supermaresme, it is a complex with security service 24/7 by cameras and security staff, very close to two pitch & putt, golf courses, a tennis club and the prestigious marina Port Balis.

## €14,000

1,220 m<sup>2</sup> 6 Bedrooms 6 Bathrooms 4,294 m<sup>2</sup> plot A/C Heating Sea views Backyard Storage Lift Furnished Fireplace Security Parking Terrace Balcony Built in closets

Avda. Maresme, 143 Mataró Tel: +34 93 798 88 99