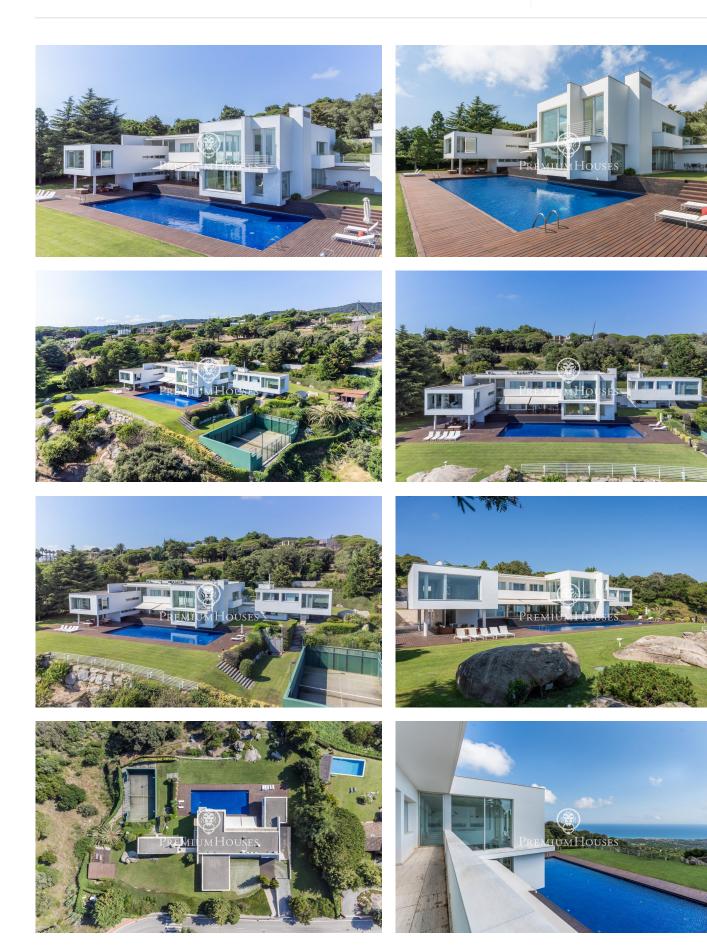

## Avant-garde! Spectaculars sea views.

Ref: PH103253

## Sant Andreu de Llavaneres / Maresme/Barcelona Costa Norte

Feel the most precious privacy and exclusivity with this villa design, its groundbreaking vision of the spaces took the property to be cover of several decoration magazines. Double floor heights, ramps and all dominated by a stunning pool. The house is at the top of the first line of hills from where overviews to the sea as amazing. Additional features are a paddle tennis court and private garden. This exclusive luxury villa is located in one of the best areas of Sant Andreu de Llavaneres. Supermaresme, it is a complex with security service 24/7 by cameras and security staff, very close to two pitch & putt, golf courses, a tennis club and the prestigious marina Port Balis.

## €14,000

1,220 m<sup>2</sup> 6 Bedrooms 6 Bathrooms 4,294 m<sup>2</sup> plot A/C Heating Sea views Backyard Storage Lift Furnished Fireplace Security Parking Terrace Balcony Built in closets

Avda. Maresme, 143 Mataró Tel: +34 93 798 88 99