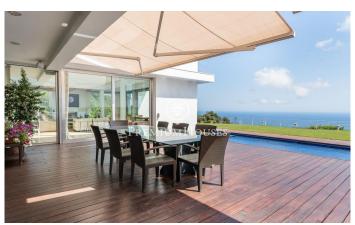

## Avant-garde! Spectaculars sea views.

Ref: PH103253

## Sant Andreu de Llavaneres / Maresme/Barcelona Costa Norte

Feel the most precious privacy and exclusivity with this villa design, its groundbreaking vision of the spaces took the property to be cover of several decoration magazines. Double floor heights, ramps and all dominated by a stunning pool. The house is at the top of the first line of hills from where overviews to the sea as amazing. Additional features are a paddle tennis court and private garden. This exclusive luxury villa is located in one of the best areas of Sant Andreu de Llavaneres. Supermaresme, it is a complex with security service 24/7 by cameras and security staff, very close to two pitch & putt, golf courses, a tennis club and the prestigious marina Port Balis.

## €14,000

1,220 m<sup>2</sup> 6 Bedrooms 6 Bathrooms 4,294 m<sup>2</sup> plot A/C Heating Sea views Backyard Storage Lift Furnished Fireplace Security Parking Terrace Balcony Built in closets

Avda. Maresme, 143 Mataró Tel: +34 93 798 88 99