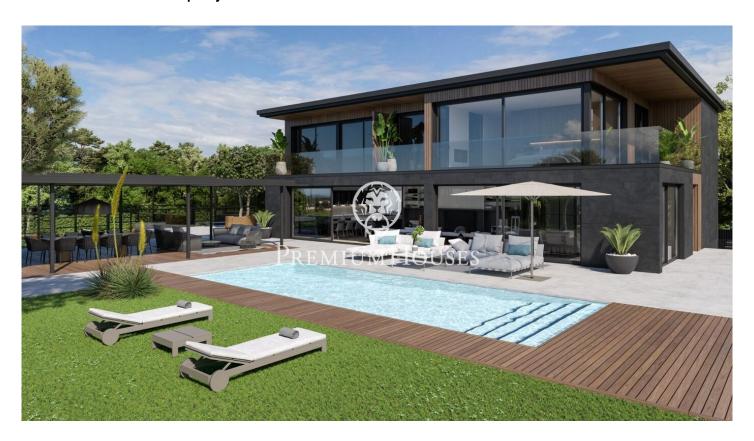

## Sant Andreu de Llavaneres / Maresme/Barcelona Costa Norte

We present this magnificent new construction project, located in Rocaferrera, one of the most exclusive urbanisations in Catalonia. Only 35 km from Barcelona and located between the sea and the mountains, Sant Andreu de Llavaneres enjoys a privileged climate all year round, offering excellent sports facilities such as the golf club, the marina and a wonderful gastronomy. This exclusive setting, with stunning sea views, is complemented by a wooded environment that provides tranquillity, privacy and luxury. The house is designed for use and enjoyment, fulfilling all the comforts you can imagine. The 2100 m² plot is home to a 670 m² built home, including terraces, garden, swimming pool, paddle tennis court and all with unrivalled sea views. The house consists of three floors: semi-basement, ground floor and upper floor, and includes a living-dining room, kitchen, laundry room, 6 suites with their 6 complete bathrooms, 2 toilets, games room and cinema, wine cellar, gymnasium, sauna and indoor swimming pool, as well as a large garage, garden and outdoor swimming pool. The exceptional qualities of first level in taps, kitchen, pavement, Italian design that accentuates or highlights each piece in each of its rooms stand out. A dream house where you can enjoy wonderful moments wit...