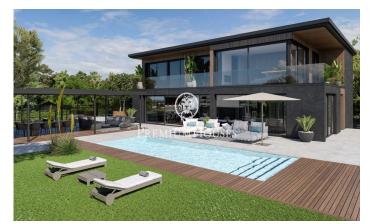

## Sant Andreu de Llavaneres / Maresme/Barcelona Costa Norte

We present this magnificent new construction project, located in Rocaferrera, one of the most exclusive urbanisations in Catalonia. Only 35 km from Barcelona and located between the sea and the mountains, Sant Andreu de Llavaneres enjoys a privileged climate all year round, offering excellent sports facilities such as the golf club, the marina and a wonderful gastronomy. This exclusive setting, with stunning sea views, is complemented by a wooded environment that provides tranquillity, privacy and luxury. The house is designed for use and enjoyment, fulfilling all the comforts you can imagine. The 2100 m² plot is home to a 670 m² built home, including terraces, garden, swimming pool, paddle tennis court and all with unrivalled sea views. The house consists of three floors: semi-basement, ground floor and upper floor, and includes a living-dining room, kitchen, laundry room, 6 suites with their 6 complete bathrooms, 2 toilets, games room and cinema, wine cellar, gymnasium, sauna and indoor swimming pool, as well as a large garage, garden and outdoor swimming pool. The exceptional qualities of first level in taps, kitchen, pavement, Italian design that accentuates or highlights each piece in each of its rooms stand out. A dream house where you can enjoy wonderful moments wit...