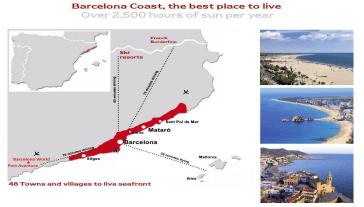

## Sant Andreu de Llavaneres / Maresme/Barcelona Costa Norte

We present this magnificent new construction project, located in Rocaferrera, one of the most exclusive urbanisations in Catalonia. Only 35 km from Barcelona and located between the sea and the mountains, Sant Andreu de Llavaneres enjoys a privileged climate all year round, offering excellent sports facilities such as the golf club, the marina and a wonderful gastronomy. This exclusive setting, with stunning sea views, is complemented by a wooded environment that provides tranquillity, privacy and luxury. The house is designed for use and enjoyment, fulfilling all the comforts you can imagine. The 2100 m² plot is home to a 670 m² built home, including terraces, garden, swimming pool, paddle tennis court and all with unrivalled sea views. The house consists of three floors: semi-basement, ground floor and upper floor, and includes a living-dining room, kitchen, laundry room, 6 suites with their 6 complete bathrooms, 2 toilets, games room and cinema, wine cellar, gymnasium, sauna and indoor swimming pool, as well as a large garage, garden and outdoor swimming pool. The exceptional qualities of first level in taps, kitchen, pavement, Italian design that accentuates or highlights each piece in each of its rooms stand out. A dream house where you can enjoy wonderful moments wit...