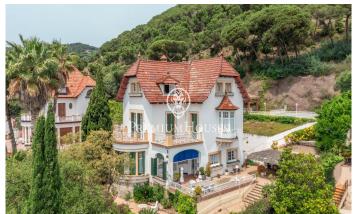

## Modernist house in Sant Andreu de Llavaneres. An architectural jewel from 1923

## Sant Andreu de Llavaneres / Maresme/Barcelona Costa Norte

Just 36 km from Barcelona, in the distinguished municipality of Sant Andreu de Llavaneres, is this unique architectural jewel, designed in 1923 by the renowned architect Joaquim Lloret i Homs. A privileged enclave in the heart of the Maresme region, with excellent road, train and bus connections, which combines the tranquillity of a residential environment with the proximity and services of a large city. Sant Andreu de Llavaneres stands out as one of the most exclusive destinations on the Catalan coast. Its peaceful atmosphere throughout the year transforms into a vibrant atmosphere during the summer months, making it the ideal place for second homes or for those looking for quality of life without renouncing the sea or culture. This magnificent property, situated just a couple of minutes walk from the centre of the village, has been carefully preserved, respecting the original elements of Catalan modernism with noucentist influences. Its large balconies and tribunes, hipped roofs and a sober ornamentation that adds character, distinction and authenticity. Modernist house in Sant Andreu de Llavaneres. An architectural jewel from 1923 The property is surrounded by a beautiful garden, with different spaces for relaxation and leisure. The porch and the barbecue area, perfectly in...