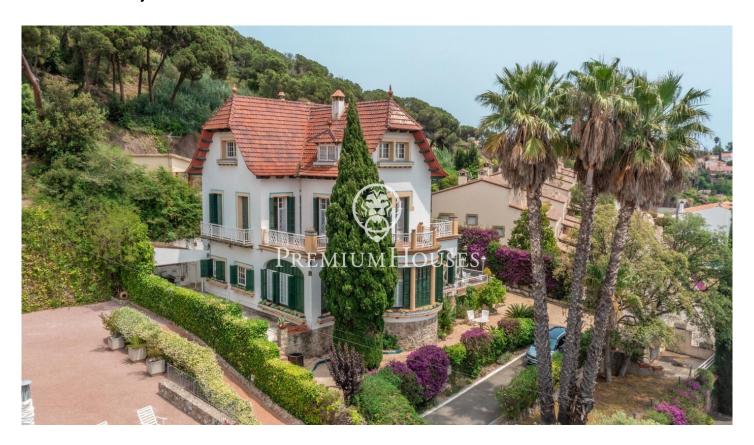

## Modernist house in Sant Andreu de Llavaneres. An architectural jewel from 1923

## Sant Andreu de Llavaneres / Maresme/Barcelona Costa Norte

Just 36 km from Barcelona, in the distinguished municipality of Sant Andreu de Llavaneres, is this unique architectural jewel, designed in 1923 by the renowned architect Joaquim Lloret i Homs. A privileged enclave in the heart of the Maresme region, with excellent road, train and bus connections, which combines the tranquillity of a residential environment with the proximity and services of a large city. Sant Andreu de Llavaneres stands out as one of the most exclusive destinations on the Catalan coast. Its peaceful atmosphere throughout the year transforms into a vibrant atmosphere during the summer months, making it the ideal place for second homes or for those looking for quality of life without renouncing the sea or culture. This magnificent property, situated just a couple of minutes walk from the centre of the village, has been carefully preserved, respecting the original elements of Catalan modernism with noucentist influences. Its large balconies and tribunes, hipped roofs and a sober ornamentation that adds character, distinction and authenticity. Modernist house in Sant Andreu de Llavaneres. An architectural jewel from 1923 The property is surrounded by a beautiful garden, with different spaces for relaxation and leisure. The porch and the barbecue area, perfectly in...