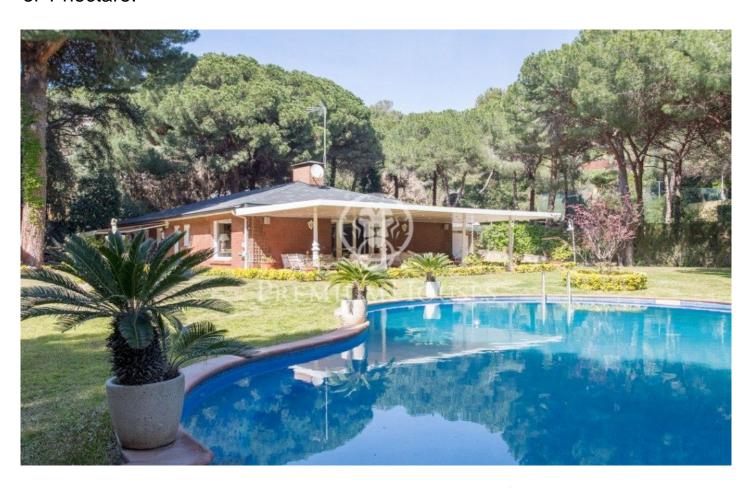

## Sant Andreu de Llavaneres / Maresme/Barcelona Costa Norte

Unique property in the heart of Maresme, in the town of Sant Andreu de Llavaneres, surrounded by forest, in one of its most iconic areas Bell-Aire. Close to the golf courses of Llavaneres and Sant Vicenç de Montalt, the marina of Port Balís, restaurants, leisure, beautiful beaches, and easy access to the motorway to Barcelona and its airport. The complex consists of four independent constructions: 1 Villa of 600m² with swimming pool. 1 Villa of 400m<sup>2</sup> with swimming pool, 1 Villa of 300m<sup>2</sup> for guests, 1 annexe service villa. In total, two swimming pools, paddle tennis court, pelota court, two drinking water wells and three large capacity water tanks. The first villa has 6 bedrooms (2 suite) and 4 bathrooms, dressing rooms, plus service area, with spacious rooms, terraces, boiler room, laundry room, porches, indoor garage (two cars) and outdoor garage (five cars) make up the first villa built on two floors. The second villa, all on one level, has 4 double bedrooms and 3 bathrooms, barbecue area, vegetable garden, swimming pool, parking and wine cellar. The third or guest villa, all on one floor, has 4 bedrooms, 2 bathrooms and a glazed living-dining room with access to the terrace. A fourth house would be the one originally destined to the caretakers. Ideal for fami...