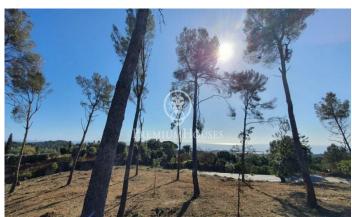

## Sant Andreu de Llavaneres / Maresme/Barcelona Costa Norte

Sant Andreu de Llavaneres, a maritime town, is connected to Barcelona via the AP 7 motorway in just 30 minutes. It has train and bus services. The town is well known for its Pesol (pea) harvest and fair and for its marina Port Balís. With access to all kinds of services and leisure activities such as golf clubs, tennis, paddle tennis, horse riding, we find this magnificent plot of land, with great possibilities, just 2 km from the sea. The property is part of a community of 5 neighbours in the so-called Turó special plan. This community is made up of 6 building plots and two non-building plots (qualified as green zone) and a private access road that ends in a roundabout for manoeuvring. Therefore, it has a great privacy and is suitable for public personalities. The plot has 40 metres of frontage. The central area is free of pine trees and common flattened land that would allow building without major earthworks. The permitted occupation is 10% plus 5% of auxiliary building (garages, storage rooms, warehouses). The maximum buildable area is 0.26m2/m2. A geotechnical study is available.

€441,000

1,762 m² plot Sea views

Contact us for more information or to arrange a viewing