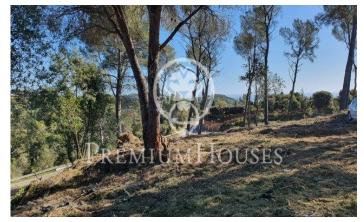

## Sant Andreu de Llavaneres / Maresme/Barcelona Costa Norte

Sant Andreu de Llavaneres, a maritime town, is connected to Barcelona via the AP 7 motorway in just 30 minutes. It has train and bus services. The town is well known for its Pesol (pea) harvest and fair and for its marina Port Balís. With access to all kinds of services and leisure activities such as golf clubs, tennis, paddle tennis, horse riding, we find this magnificent plot of land, with great possibilities, just 2 km from the sea. The property is part of a community of 5 neighbours in the so-called Turó special plan. This community is made up of 6 building plots and two non-building plots (qualified as green zone) and a private access road that ends in a roundabout for manoeuvring. Therefore, it has a great privacy and is suitable for public personalities. The plot has 40 metres of frontage. The central area is free of pine trees and common flattened land that would allow building without major earthworks. The permitted occupation is 10% plus 5% of auxiliary building (garages, storage rooms, warehouses). The maximum buildable area is 0.26m2/m2. A geotechnical study is available.