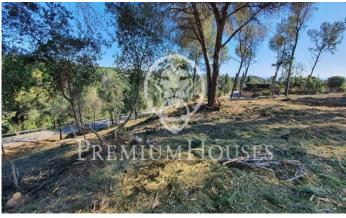

## Sant Andreu de Llavaneres / Maresme/Barcelona Costa Norte

Sant Andreu de Llavaneres, a maritime town, is connected to Barcelona via the AP 7 motorway in just 30 minutes. It has train and bus services. The town is well known for its Pesol (pea) harvest and fair and for its marina Port Balís. With access to all kinds of services and leisure activities such as golf clubs, tennis, paddle tennis, horse riding, we find this magnificent plot of land, with great possibilities, just 2 km from the sea. The property is part of a community of 5 neighbours in the so-called Turó special plan. This community is made up of 6 building plots and two non-building plots (qualified as green zone) and a private access road that ends in a roundabout for manoeuvring. Therefore, it has a great privacy and is suitable for public personalities. The plot has 40 metres of frontage. The central area is free of pine trees and common flattened land that would allow building without major earthworks. The permitted occupation is 10% plus 5% of auxiliary building (garages, storage rooms, warehouses). The maximum buildable area is 0.26m2/m2. A geotechnical study is available.