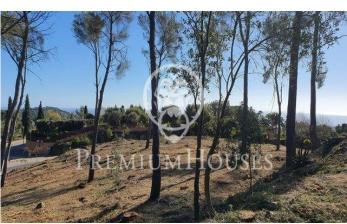

## Sant Andreu de Llavaneres / Maresme/Barcelona Costa Norte

Sant Andreu de Llavaneres, a maritime town, is connected to Barcelona via the AP 7 motorway in just 30 minutes. It has train and bus services. The town is well known for its Pesol (pea) harvest and fair and for its marina Port Balís. With access to all kinds of services and leisure activities such as golf clubs, tennis, paddle tennis, horse riding, we find this magnificent plot of land, with great possibilities, just 2 km from the sea. The property is part of a community of 5 neighbours in the so-called Turó special plan. This community is made up of 6 building plots and two non-building plots (qualified as green zone) and a private access road that ends in a roundabout for manoeuvring. Therefore, it has a great privacy and is suitable for public personalities. The plot has 40 metres of frontage. The central area is free of pine trees and common flattened land that would allow building without major earthworks. The permitted occupation is 10% plus 5% of auxiliary building (garages, storage rooms, warehouses). The maximum buildable area is 0.26m2/m2. A geotechnical study is available.