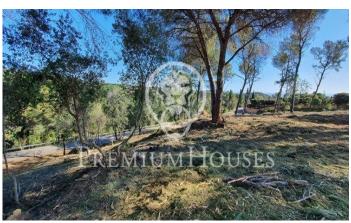

## Sant Andreu de Llavaneres / Maresme/Barcelona Costa Norte

Sant Andreu de Llavaneres, a maritime town, is connected to Barcelona via the AP 7 motorway in just 30 minutes. It has train and bus services. The town is well known for its Pesol (pea) harvest and fair and for its marina Port Balís. With access to all kinds of services and leisure activities such as golf clubs, tennis, paddle tennis, horse riding, we find this magnificent plot of land, with great possibilities, just 2 km from the sea. The property is part of a community of 5 neighbours in the so-called Turó special plan. This community is made up of 6 building plots and two non-building plots (qualified as green zone) and a private access road that ends in a roundabout for manoeuvring. Therefore, it has a great privacy and is suitable for public personalities. The plot has 40 metres of frontage. The central area is free of pine trees and common flattened land that would allow building without major earthworks. The permitted occupation is 10% plus 5% of auxiliary building (garages, storage rooms, warehouses). The maximum buildable area is 0.26m2/m2. A geotechnical study is available.