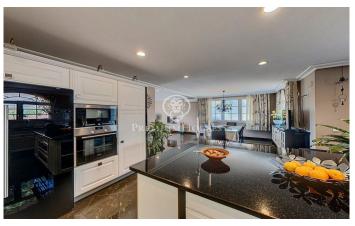

## Sant Andreu de Llavaneres / Maresme/Barcelona Costa Norte

The property in San Andrés de Llavaneras is only 36 km from Barcelona with very good connections by motorway and public transport. The town is distinguished by its golf courses, equestrian centers, and marina with a wide gastronomic offer. It also enjoys a large white sand beach. The house is located in the prestigious urbanization, Rocaferrera, very close to the center of the town. Entering the property, luxury and exclusivity are easily appreciated both for all the materials and qualities in the construction as well as for the spaciousness of each of the rooms and bedrooms, cared for in detail by the owners. Divided into three spacious floors, all of them connected by a stately staircase. The main floor has a large eat-in kitchen with a table for ten people and a family lounge with a fireplace that opens directly onto the large barbecue area, ideal for parties and family celebrations. On the same floor, there is a junior suite for guests with a full bathroom and a guest toilet. There is also a master suite witha dressing room and bathroom. All of them enjoy magnificent views and great luminosity. The upper floor is only for adults where they can enjoy absolute privacy, where we find the master suite with two independent bathrooms and two dressing rooms. There is a...