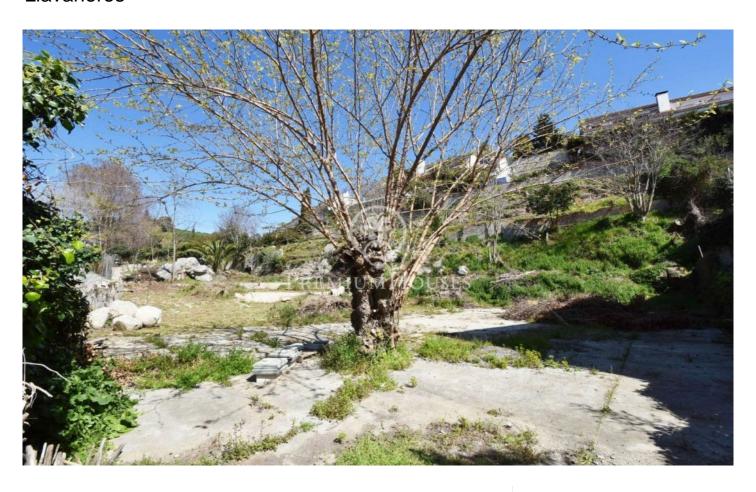

## Sant Andreu de Llavaneres / Maresme/Barcelona Costa Norte

Plot of 418 m2 very well located for the construction of a two-storey detached house. Very close to the centre of the village, it has all the services and permissions except for the building licence that the future owner will have to apply for based on his project. It has a buildable area of 334 m2 and is one of the few free plots left in the centre of Llavaneras. The town of Sant Andreu de Llavaneras, also known as Llavaneras, is a charming enclave close to Barcelona that runs between the mountains and the sea. Since the end of the 1970s, it has been the preferred location for Barcelona's wealthiest families to establish their second summer and weekend homes. It is organised into 4 well-differentiated residential sectors: The Old Quarter close to the mountain, La Riera which links the urban centre with the Maritime Quarter or third sector and the Urbanisations which, located in the highest part, enjoy great panoramic views of the sea. In 1973 the urbanisation Supermaresme was created, considered one of the best in Spain, characterised by its tranquillity and its luxury houses. Llavaneras also has a great gastronomic reputation for its two most famous specialities, Peas and Coca de Llavaneres. As recreational, sports and social centres, the Llavaneras Golf Club, founded in 194...

€255,000

424 m<sup>2</sup> plot