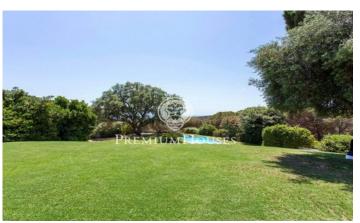

## Sant Andreu de Llavaneres / Barcelona Costa Norte

In Sant Andreu de Llavaneras we find this property created by the renowned architects Correa and Milà. The land consists of two parcels with saline pool, well, water tank, shed tools and housing for tenant farmers. The house is distributed on one floor. It comprises entrance hall, living room with fireplace, dining room with access to the porch, kitchen, laundry and toilet. The bedroom area has four bedrooms all of them with a private toilette. In addition, there is an annex bedroom and a guest bathroom. There are two garages for a total of four cars and storage, plus a shed for four cars. It is a unique piece with beautiful sea views.

## €1,650,000

576 m<sup>2</sup>

6 Bedrooms

6 Bathrooms

5,621 m<sup>2</sup> plot

Pool

Heating

Sea views