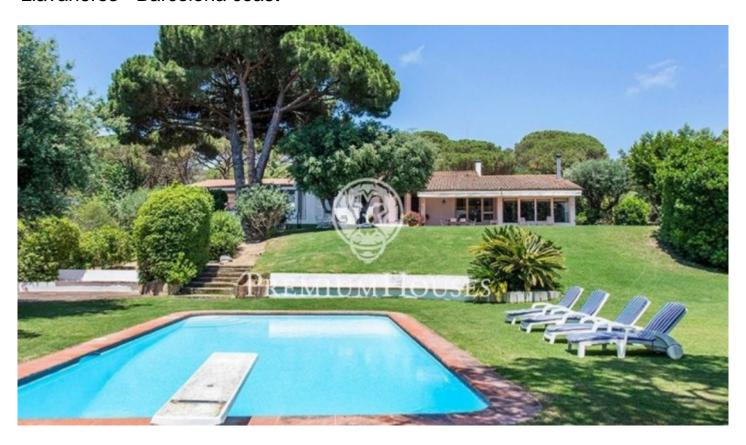

## Sant Andreu de Llavaneres / Barcelona Costa Norte

In Sant Andreu de Llavaneras we find this property created by the renowned architects Correa and Milà. The land consists of two parcels with saline pool, well, water tank, shed tools and housing for tenant farmers. The house is distributed on one floor. It comprises entrance hall, living room with fireplace, dining room with access to the porch, kitchen, laundry and toilet. The bedroom area has four bedrooms all of them with a private toilette. In addition, there is an annex bedroom and a guest bathroom. There are two garages for a total of four cars and storage, plus a shed for four cars. It is a unique piece with beautiful sea views.

## €1,650,000

576 m<sup>2</sup>

6 Bedrooms

6 Bathrooms

5,621 m<sup>2</sup> plot

Pool

Heating

Sea views