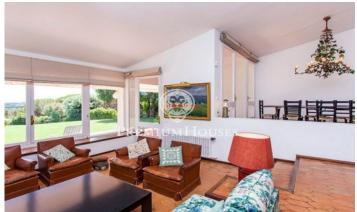

## Sant Andreu de Llavaneres / Barcelona Costa Norte

In Sant Andreu de Llavaneras we find this property created by the renowned architects Correa and Milà. The land consists of two parcels with saline pool, well, water tank, shed tools and housing for tenant farmers. The house is distributed on one floor. It comprises entrance hall, living room with fireplace, dining room with access to the porch, kitchen, laundry and toilet. The bedroom area has four bedrooms all of them with a private toilette. In addition, there is an annex bedroom and a guest bathroom. There are two garages for a total of four cars and storage, plus a shed for four cars. It is a unique piece with beautiful sea views.