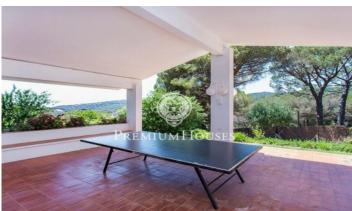

## Sant Andreu de Llavaneres / Barcelona Costa Norte

In Sant Andreu de Llavaneras we find this property created by the renowned architects Correa and Milà. The land consists of two parcels with saline pool, well, water tank, shed tools and housing for tenant farmers. The house is distributed on one floor. It comprises entrance hall, living room with fireplace, dining room with access to the porch, kitchen, laundry and toilet. The bedroom area has four bedrooms all of them with a private toilette. In addition, there is an annex bedroom and a guest bathroom. There are two garages for a total of four cars and storage, plus a shed for four cars. It is a unique piece with beautiful sea views.