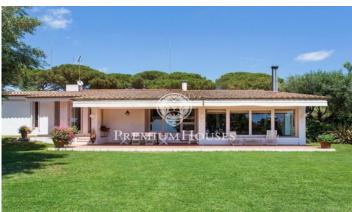

## Sant Andreu de Llavaneres / Barcelona Costa Norte

In Sant Andreu de Llavaneras we find this property created by the renowned architects Correa and Milà. The land consists of two parcels with saline pool, well, water tank, shed tools and housing for tenant farmers. The house is distributed on one floor. It comprises entrance hall, living room with fireplace, dining room with access to the porch, kitchen, laundry and toilet. The bedroom area has four bedrooms all of them with a private toilette. In addition, there is an annex bedroom and a guest bathroom. There are two garages for a total of four cars and storage, plus a shed for four cars. It is a unique piece with beautiful sea views.

## €1,650,000

576 m<sup>2</sup>

6 Bedrooms

6 Bathrooms

5,621 m<sup>2</sup> plot

Pool

Heating

Sea views