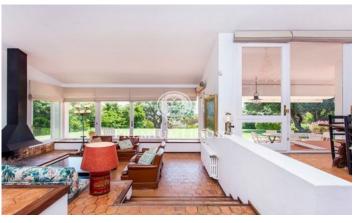

## Sant Andreu de Llavaneres / Barcelona Costa Norte

In Sant Andreu de Llavaneras we find this property created by the renowned architects Correa and Milà. The land consists of two parcels with saline pool, well, water tank, shed tools and housing for tenant farmers. The house is distributed on one floor. It comprises entrance hall, living room with fireplace, dining room with access to the porch, kitchen, laundry and toilet. The bedroom area has four bedrooms all of them with a private toilette. In addition, there is an annex bedroom and a guest bathroom. There are two garages for a total of four cars and storage, plus a shed for four cars. It is a unique piece with beautiful sea views.