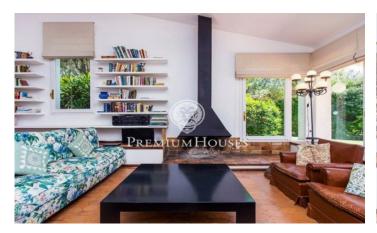

## Sant Andreu de Llavaneres / Barcelona Costa Norte

In Sant Andreu de Llavaneras we find this property created by the renowned architects Correa and Milà. The land consists of two parcels with saline pool, well, water tank, shed tools and housing for tenant farmers. The house is distributed on one floor. It comprises entrance hall, living room with fireplace, dining room with access to the porch, kitchen, laundry and toilet. The bedroom area has four bedrooms all of them with a private toilette. In addition, there is an annex bedroom and a guest bathroom. There are two garages for a total of four cars and storage, plus a shed for four cars. It is a unique piece with beautiful sea views.