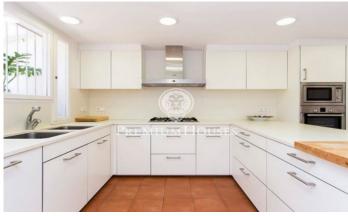

## Sant Andreu de Llavaneres / Barcelona Costa Norte

In Sant Andreu de Llavaneras we find this property created by the renowned architects Correa and Milà. The land consists of two parcels with saline pool, well, water tank, shed tools and housing for tenant farmers. The house is distributed on one floor. It comprises entrance hall, living room with fireplace, dining room with access to the porch, kitchen, laundry and toilet. The bedroom area has four bedrooms all of them with a private toilette. In addition, there is an annex bedroom and a guest bathroom. There are two garages for a total of four cars and storage, plus a shed for four cars. It is a unique piece with beautiful sea views.