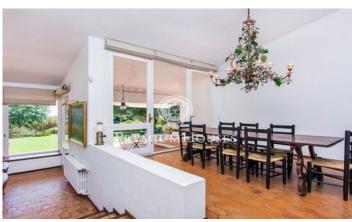

## Sant Andreu de Llavaneres / Barcelona Costa Norte

In Sant Andreu de Llavaneras we find this property created by the renowned architects Correa and Milà. The land consists of two parcels with saline pool, well, water tank, shed tools and housing for tenant farmers. The house is distributed on one floor. It comprises entrance hall, living room with fireplace, dining room with access to the porch, kitchen, laundry and toilet. The bedroom area has four bedrooms all of them with a private toilette. In addition, there is an annex bedroom and a guest bathroom. There are two garages for a total of four cars and storage, plus a shed for four cars. It is a unique piece with beautiful sea views.