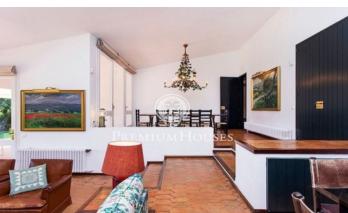

## Sant Andreu de Llavaneres / Barcelona Costa Norte

In Sant Andreu de Llavaneras we find this property created by the renowned architects Correa and Milà. The land consists of two parcels with saline pool, well, water tank, shed tools and housing for tenant farmers. The house is distributed on one floor. It comprises entrance hall, living room with fireplace, dining room with access to the porch, kitchen, laundry and toilet. The bedroom area has four bedrooms all of them with a private toilette. In addition, there is an annex bedroom and a guest bathroom. There are two garages for a total of four cars and storage, plus a shed for four cars. It is a unique piece with beautiful sea views.