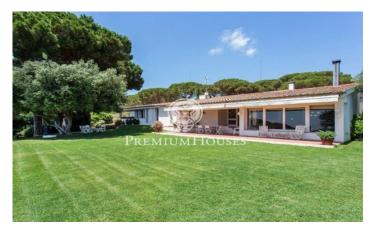

## Sant Andreu de Llavaneres / Barcelona Costa Norte

In Sant Andreu de Llavaneras we find this property created by the renowned architects Correa and Milà. The land consists of two parcels with saline pool, well, water tank, shed tools and housing for tenant farmers. The house is distributed on one floor. It comprises entrance hall, living room with fireplace, dining room with access to the porch, kitchen, laundry and toilet. The bedroom area has four bedrooms all of them with a private toilette. In addition, there is an annex bedroom and a guest bathroom. There are two garages for a total of four cars and storage, plus a shed for four cars. It is a unique piece with beautiful sea views.

## €1,650,000

576 m<sup>2</sup>

6 Bedrooms

6 Bathrooms

5,621 m<sup>2</sup> plot

Pool

Heating

Sea views