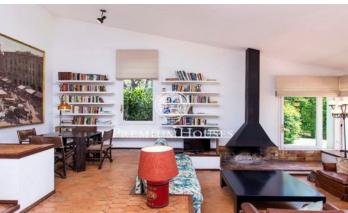

## Sant Andreu de Llavaneres / Barcelona Costa Norte

In Sant Andreu de Llavaneras we find this property created by the renowned architects Correa and Milà. The land consists of two parcels with saline pool, well, water tank, shed tools and housing for tenant farmers. The house is distributed on one floor. It comprises entrance hall, living room with fireplace, dining room with access to the porch, kitchen, laundry and toilet. The bedroom area has four bedrooms all of them with a private toilette. In addition, there is an annex bedroom and a guest bathroom. There are two garages for a total of four cars and storage, plus a shed for four cars. It is a unique piece with beautiful sea views.