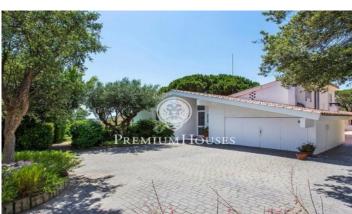

## Sant Andreu de Llavaneres / Barcelona Costa Norte

In Sant Andreu de Llavaneras we find this property created by the renowned architects Correa and Milà. The land consists of two parcels with saline pool, well, water tank, shed tools and housing for tenant farmers. The house is distributed on one floor. It comprises entrance hall, living room with fireplace, dining room with access to the porch, kitchen, laundry and toilet. The bedroom area has four bedrooms all of them with a private toilette. In addition, there is an annex bedroom and a guest bathroom. There are two garages for a total of four cars and storage, plus a shed for four cars. It is a unique piece with beautiful sea views.

## €1,650,000

576 m<sup>2</sup>

6 Bedrooms

6 Bathrooms

5,621 m<sup>2</sup> plot

Pool

Heating

Sea views