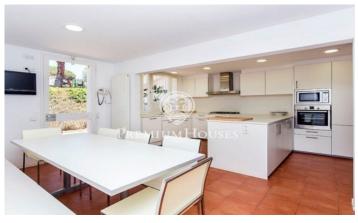

## Sant Andreu de Llavaneres / Barcelona Costa Norte

In Sant Andreu de Llavaneras we find this property created by the renowned architects Correa and Milà. The land consists of two parcels with saline pool, well, water tank, shed tools and housing for tenant farmers. The house is distributed on one floor. It comprises entrance hall, living room with fireplace, dining room with access to the porch, kitchen, laundry and toilet. The bedroom area has four bedrooms all of them with a private toilette. In addition, there is an annex bedroom and a guest bathroom. There are two garages for a total of four cars and storage, plus a shed for four cars. It is a unique piece with beautiful sea views.