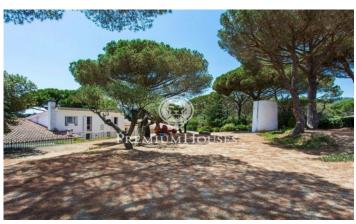

## Sant Andreu de Llavaneres / Barcelona Costa Norte

In Sant Andreu de Llavaneras we find this property created by the renowned architects Correa and Milà. The land consists of two parcels with saline pool, well, water tank, shed tools and housing for tenant farmers. The house is distributed on one floor. It comprises entrance hall, living room with fireplace, dining room with access to the porch, kitchen, laundry and toilet. The bedroom area has four bedrooms all of them with a private toilette. In addition, there is an annex bedroom and a guest bathroom. There are two garages for a total of four cars and storage, plus a shed for four cars. It is a unique piece with beautiful sea views.