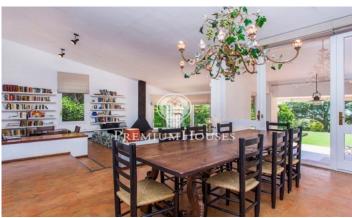

## Sant Andreu de Llavaneres / Barcelona Costa Norte

In Sant Andreu de Llavaneras we find this property created by the renowned architects Correa and Milà. The land consists of two parcels with saline pool, well, water tank, shed tools and housing for tenant farmers. The house is distributed on one floor. It comprises entrance hall, living room with fireplace, dining room with access to the porch, kitchen, laundry and toilet. The bedroom area has four bedrooms all of them with a private toilette. In addition, there is an annex bedroom and a guest bathroom. There are two garages for a total of four cars and storage, plus a shed for four cars. It is a unique piece with beautiful sea views.