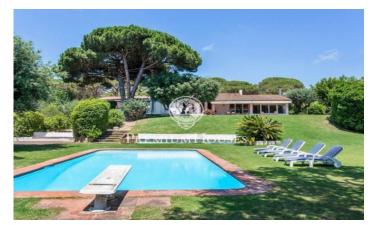

## Sant Andreu de Llavaneres / Barcelona Costa Norte

In Sant Andreu de Llavaneras we find this property created by the renowned architects Correa and Milà. The land consists of two parcels with saline pool, well, water tank, shed tools and housing for tenant farmers. The house is distributed on one floor. It comprises entrance hall, living room with fireplace, dining room with access to the porch, kitchen, laundry and toilet. The bedroom area has four bedrooms all of them with a private toilette. In addition, there is an annex bedroom and a guest bathroom. There are two garages for a total of four cars and storage, plus a shed for four cars. It is a unique piece with beautiful sea views.

## €1,650,000

576 m<sup>2</sup>

6 Bedrooms

6 Bathrooms

5,621 m<sup>2</sup> plot

Pool

Heating

Sea views