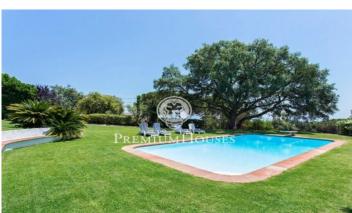

## Sant Andreu de Llavaneres / Barcelona Costa Norte

In Sant Andreu de Llavaneras we find this property created by the renowned architects Correa and Milà. The land consists of two parcels with saline pool, well, water tank, shed tools and housing for tenant farmers. The house is distributed on one floor. It comprises entrance hall, living room with fireplace, dining room with access to the porch, kitchen, laundry and toilet. The bedroom area has four bedrooms all of them with a private toilette. In addition, there is an annex bedroom and a guest bathroom. There are two garages for a total of four cars and storage, plus a shed for four cars. It is a unique piece with beautiful sea views.

## €1,650,000

576 m<sup>2</sup>

6 Bedrooms

6 Bathrooms

5,621 m<sup>2</sup> plot

Pool

Heating

Sea views