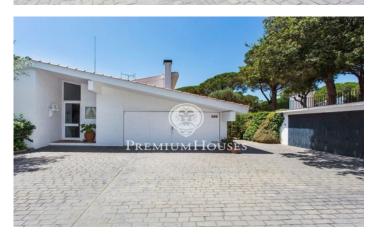

## Sant Andreu de Llavaneres / Barcelona Costa Norte

In Sant Andreu de Llavaneras we find this property created by the renowned architects Correa and Milà. The land consists of two parcels with saline pool, well, water tank, shed tools and housing for tenant farmers. The house is distributed on one floor. It comprises entrance hall, living room with fireplace, dining room with access to the porch, kitchen, laundry and toilet. The bedroom area has four bedrooms all of them with a private toilette. In addition, there is an annex bedroom and a guest bathroom. There are two garages for a total of four cars and storage, plus a shed for four cars. It is a unique piece with beautiful sea views.