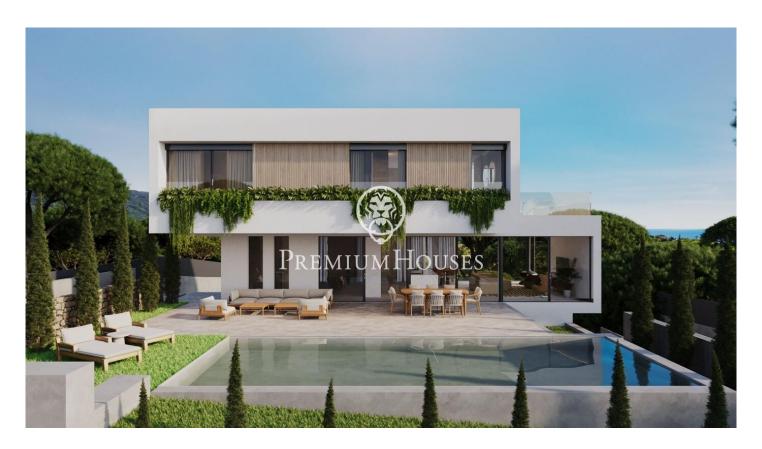

## House under construction in the exclusive area of El Mirador in Sant Andreu de Llavaneres with swimm

## Sant Andreu de Llavaneres / Maresme/Barcelona Costa Norte

Discover this impressive detached family house under construction, located on an elevated plot that offers maximum privacy, natural light and unobstructed views of the sea. The house is distributed over three floors and is located in the highest part of the plot, with more than 8 metres of distance from the street, guaranteeing privacy and privileged views. On the access floor, at plot level, we find a large terrace with garden area and a spectacular private swimming pool of 40m<sup>2</sup>. From here, there is direct access to the interior of the property, where we are welcomed by a bright day area with an elegant living-dining room connected to the exterior, a designer kitchendiner, and an en-suite bedroom ideal for guests or an office. The terrace is partially covered by a large 3 m overhang that provides shade and comfort throughout the day. The upper floor houses the sleeping area, with two double en-suite bedrooms and an exclusive master suite. Two of the bedrooms have direct access to the terrace, perfect for enjoying the sunrise with sea views. All the main rooms have natural ventilation and direct light, guaranteeing a warm and healthy atmosphere. The modern architectural design is completed with a flat roof finished in gravel, integrating elegantly into the surroundings, me...

## €1,650,000

338 m<sup>2</sup>

4 Bedrooms

4 Bathrooms

1,523 m<sup>2</sup> plot

A/C

Heating

Sea views