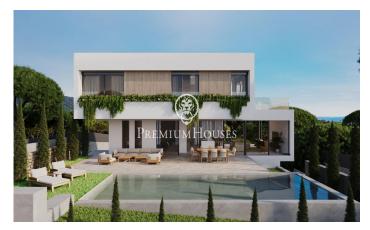

## House under construction in the exclusive area of El Mirador in Sant Andreu de Llavaneres with swimm

## Sant Andreu de Llavaneres / Maresme/Barcelona Costa Norte

Discover this impressive detached family house under construction, located on an elevated plot that offers maximum privacy, natural light and unobstructed views of the sea. The house is distributed over three floors and is located in the highest part of the plot, with more than 8 metres of distance from the street, guaranteeing privacy and privileged views. On the access floor, at plot level, we find a large terrace with garden area and a spectacular private swimming pool of 40m<sup>2</sup>. From here, there is direct access to the interior of the property, where we are welcomed by a bright day area with an elegant living-dining room connected to the exterior, a designer kitchendiner, and an en-suite bedroom ideal for guests or an office. The terrace is partially covered by a large 3 m overhang that provides shade and comfort throughout the day. The upper floor houses the sleeping area, with two double en-suite bedrooms and an exclusive master suite. Two of the bedrooms have direct access to the terrace, perfect for enjoying the sunrise with sea views. All the main rooms have natural ventilation and direct light, guaranteeing a warm and healthy atmosphere. The modern architectural design is completed with a flat roof finished in gravel, integrating elegantly into the surroundings, me...

## €1,650,000

338 m<sup>2</sup>

4 Bedrooms

4 Bathrooms

1,523 m<sup>2</sup> plot

A/C

Heating

Sea views