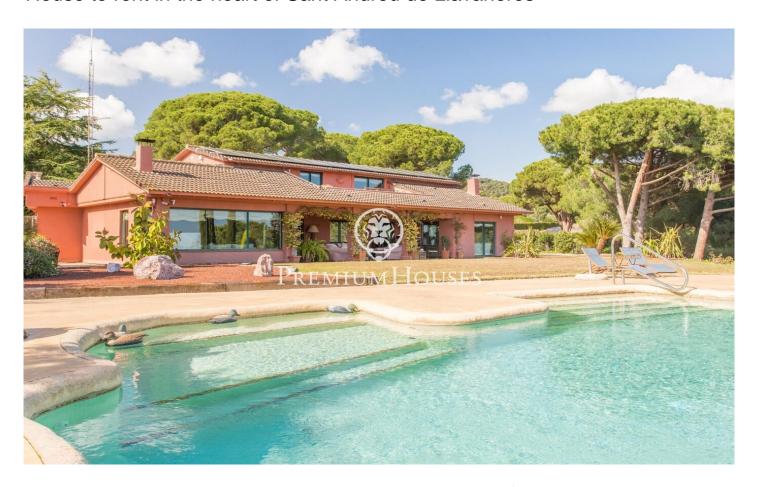

## House to rent in the heart of Sant Andreu de Llavaneres

## Sant Andreu de Llavaneres / Maresme/Barcelona Costa Norte

In the heart of Sant Andreu de Llavaneres, we find this wonderful house that combines spaciousness, luminosity and an unbeatable location. Built in 1983, renovated in recent years and in excellent condition, this property is ideal for those looking for comfort and warmth in every corner. Upon entering, you are greeted by a spacious living room with a fireplace. The natural light bathes every room thanks to its south orientation, enhancing the feeling of well-being throughout the house. The spacious and functional kitchen-diner is ideal for enjoying day-to-day life in comfort. The house has five bedrooms, two of them en suite, and four bathrooms, guaranteeing space and privacy for all the members of the household. On the upper floor, there is a spacious living room with two en-suite bedrooms and access to a terrace with wonderful sea views. Outside, a garden and a terrace invite you to enjoy outdoor living. In addition, there are five parking spaces, providing comfort and security for the whole family. The location is unbeatable: surrounded by schools, supermarkets and public transport, with the sea as a backdrop, offering spectacular views that will make you feel in an oasis of tranquillity without giving up the comfort of everyday life. The house has air conditioning, gas h...

## €5,000

279 m<sup>2</sup>

5 Bedrooms

4 Bathrooms

4,000 m<sup>2</sup> plot

A/C

Heating

Sea views