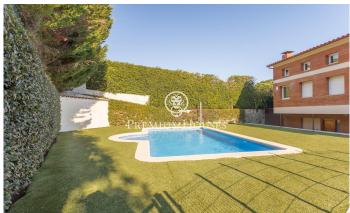

## Sant Andreu de Llavaneres / Maresme/Barcelona Costa Norte

Located in an exclusive and quiet gated community of houses, with swimming pool and restricted access, this impressive property is just 5 minutes' walk from the centre of Sant Andreu de Llavaneres, combining the comfort of urban proximity with the serenity of nature. On the entrance floor, there is a spacious living-dining room with fireplace and large windows, which provide natural light and direct access to the charming garden. A porch with pergola and a chill out area are the centre of this pleasant and relaxing outdoor space. The fully equipped kitchen, next to the living room, is functional and bright, and a guest toilet complements this floor. The first floor houses three exterior suites, all with double orientation, including en-suite bathrooms and built-in wardrobes. The master suite also has a dressing room and a large bathroom. On the first floor there is a large attic room with direct access to a 30 m<sup>2</sup> terrace, from which you can enjoy marvellous sea and mountain views. On the lower floor, there is a large fully equipped multipurpose room, a laundry area, a suite with bathroom, storage room and a garage with capacity for three vehicles. Built in 2001 in a privileged location, this property was designed with high quality materials, including aluminium carpentry, ...