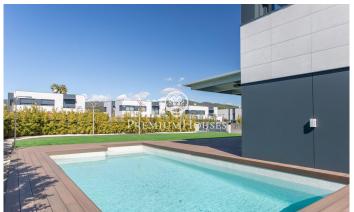

## Sant Andreu de Llavaneres / Maresme/Barcelona Costa Norte

The house is in a quiet area, and is distributed over 2 floors plus garage. The main floor has a spacious living-dining room with large windows that give access to a large porch and the garden with private saline pool. The kitchen is fully equipped, with all appliances, and also has direct access to the garden. The property has a very practical guest suite on the ground floor. On the upper floor there is a master suite with private terrace, dressing room and bathroom with hydro-massage bathtub, all bedrooms have built-in wardrobes. One junior suite plus two double bedrooms sharing a bathroom. All of them with natural light. In the basement, a spacious garage of 139,23 m2 for 8 vehicles, with a large polyvalent room ideal for teenagers room, games room or home cinema and machine room with storage room. The house is equipped with the latest technologies. New construction! The advertised price + 10 % VAT

## €1,300,000

464 m<sup>2</sup> 5 Bedrooms 4 Bathrooms 700 m<sup>2</sup> plot Pool A/C Heating Sea views Security Parking Balcony Built in closets

Avda. Maresme, 143 Mataró Tel: +34 93 798 88 99

Avda. Maresme, 143 Mataró Tel: +34 93 798 88 99