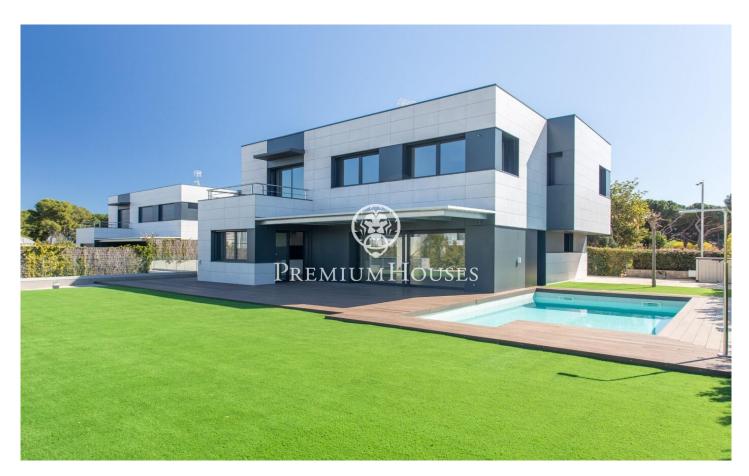

## House for sale finished new construction corner house with mountain and sea views.

Ref: PH103022

## Sant Andreu de Llavaneres / Maresme/Barcelona Costa Norte

The house is in a quiet area, and is distributed over 2 floors plus garage. The main floor has a spacious living-dining room with large windows that give access to a large porch and the garden with private saline pool. The kitchen is fully equipped, with all appliances, and also has direct access to the garden. The property has a very practical guest suite on the ground floor. On the upper floor there is a master suite with private terrace, dressing room and bathroom with hydro-massage bathtub, all bedrooms have built-in wardrobes. One junior suite plus two double bedrooms sharing a bathroom. All of them with natural light. In the basement, a spacious garage of 139,23 m2 for 8 vehicles, with a large polyvalent room ideal for teenagers room, games room or home cinema and machine room with storage room. The house is equipped with the latest technologies. New construction! The advertised price + 10 % VAT

## €1,300,000

464 m<sup>2</sup> 5 Bedrooms 4 Bathrooms 700 m<sup>2</sup> plot Pool A/C Heating Sea views Security Parking Balcony Built in closets

Avda. Maresme, 143 Mataró Tel: +34 93 798 88 99

Avda. Maresme, 143 Mataró Tel: +34 93 798 88 99