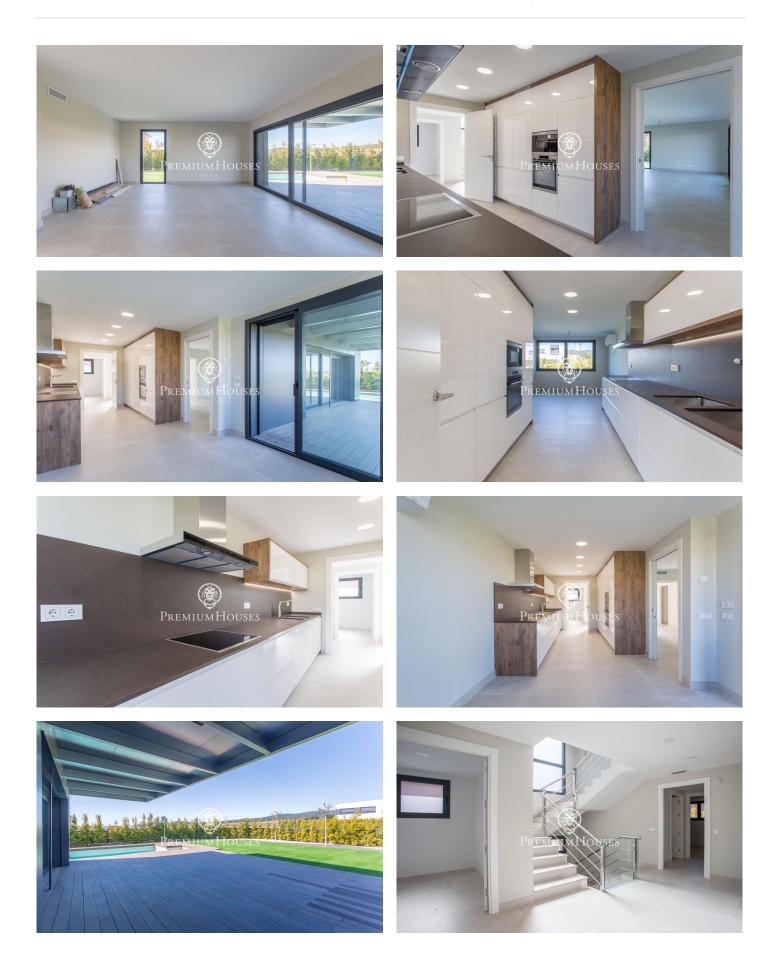

## Sant Andreu de Llavaneres / Maresme/Barcelona Costa Norte

The house is in a quiet area, and is distributed over 2 floors plus garage. The main floor has a spacious living-dining room with large windows that give access to a large porch and the garden with private saline pool. The kitchen is fully equipped, with all appliances, and also has direct access to the garden. The property has a very practical guest suite on the ground floor. On the upper floor there is a master suite with private terrace, dressing room and bathroom with hydro-massage bathtub, all bedrooms have built-in wardrobes. One junior suite plus two double bedrooms sharing a bathroom. All of them with natural light. In the basement, a spacious garage of 139,23 m2 for 8 vehicles, with a large polyvalent room ideal for teenagers room, games room or home cinema and machine room with storage room. The house is equipped with the latest technologies. New construction! The advertised price + 10 % VAT

## €1,300,000

464 m<sup>2</sup> 5 Bedrooms 4 Bathrooms 700 m<sup>2</sup> plot Pool A/C Heating Sea views Security Parking Balcony Built in closets

Avda. Maresme, 143 Mataró Tel: +34 93 798 88 99

Avda. Maresme, 143 Mataró Tel: +34 93 798 88 99