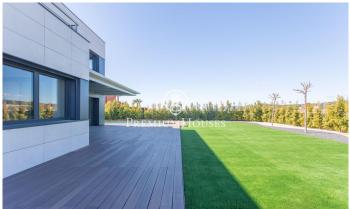

## Sant Andreu de Llavaneres / Maresme/Barcelona Costa Norte

The house is in a quiet area, and is distributed over 2 floors plus garage. The main floor has a spacious living-dining room with large windows that give access to a large porch and the garden with private saline pool. The kitchen is fully equipped, with all appliances, and also has direct access to the garden. The property has a very practical guest suite on the ground floor. On the upper floor there is a master suite with private terrace, dressing room and bathroom with hydro-massage bathtub, all bedrooms have built-in wardrobes. One junior suite plus two double bedrooms sharing a bathroom. All of them with natural light. In the basement, a spacious garage of 139,23 m2 for 8 vehicles, with a large polyvalent room ideal for teenagers room, games room or home cinema and machine room with storage room. The house is equipped with the latest technologies. New construction! The advertised price + 10 % VAT

## €1,300,000

464 m<sup>2</sup> 5 Bedrooms 4 Bathrooms 700 m<sup>2</sup> plot Pool A/C Heating Sea views Security Parking Balcony Built in closets

Avda. Maresme, 143 Mataró Tel: +34 93 798 88 99

Avda. Maresme, 143 Mataró Tel: +34 93 798 88 99