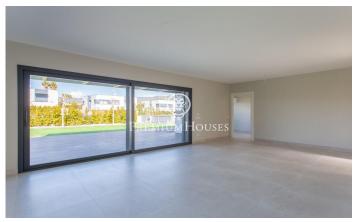

## Sant Andreu de Llavaneres / Maresme/Barcelona Costa Norte

The house is in a quiet area, and is distributed over 2 floors plus garage. The main floor has a spacious living-dining room with large windows that give access to a large porch and the garden with private saline pool. The kitchen is fully equipped, with all appliances, and also has direct access to the garden. The property has a very practical guest suite on the ground floor. On the upper floor there is a master suite with private terrace, dressing room and bathroom with hydro-massage bathtub, all bedrooms have built-in wardrobes. One junior suite plus two double bedrooms sharing a bathroom. All of them with natural light. In the basement, a spacious garage of 139,23 m2 for 8 vehicles, with a large polyvalent room ideal for teenagers room, games room or home cinema and machine room with storage room. The house is equipped with the latest technologies. New construction! The advertised price + 10 % VAT