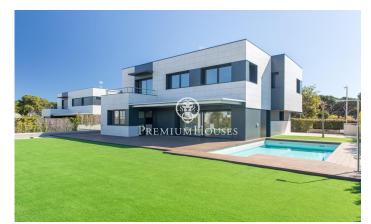

## Sant Andreu de Llavaneres / Maresme/Barcelona Costa Norte

The house is in a quiet area, and is distributed over 2 floors plus garage. The main floor has a spacious living-dining room with large windows that give access to a large porch and the garden with private saline pool. The kitchen is fully equipped, with all appliances, and also has direct access to the garden. The property has a very practical guest suite on the ground floor. On the upper floor there is a master suite with private terrace, dressing room and bathroom with hydro-massage bathtub, all bedrooms have built-in wardrobes. One junior suite plus two double bedrooms sharing a bathroom. All of them with natural light. In the basement, a spacious garage of 139,23 m2 for 8 vehicles, with a large polyvalent room ideal for teenagers room, games room or home cinema and machine room with storage room. The house is equipped with the latest technologies. New construction! The advertised price + 10 % VAT

## €1,300,000

464 m<sup>2</sup> 5 Bedrooms 4 Bathrooms 700 m<sup>2</sup> plot Pool A/C Heating Sea views Security Parking Balcony Built in closets

Avda. Maresme, 143 Mataró Tel: +34 93 798 88 99

Avda. Maresme, 143 Mataró Tel: +34 93 798 88 99