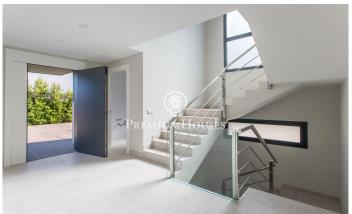

## Sant Andreu de Llavaneres / Maresme/Barcelona Costa Norte

The house is in a quiet area, and is distributed over 2 floors plus garage. The main floor has a spacious living-dining room with large windows that give access to a large porch and the garden with private saline pool. The kitchen is fully equipped, with all appliances, and also has direct access to the garden. The property has a very practical guest suite on the ground floor. On the upper floor there is a master suite with private terrace, dressing room and bathroom with hydro-massage bathtub, all bedrooms have built-in wardrobes. One junior suite plus two double bedrooms sharing a bathroom. All of them with natural light. In the basement, a spacious garage of 139,23 m2 for 8 vehicles, with a large polyvalent room ideal for teenagers room, games room or home cinema and machine room with storage room. The house is equipped with the latest technologies. New construction! The advertised price + 10 % VAT