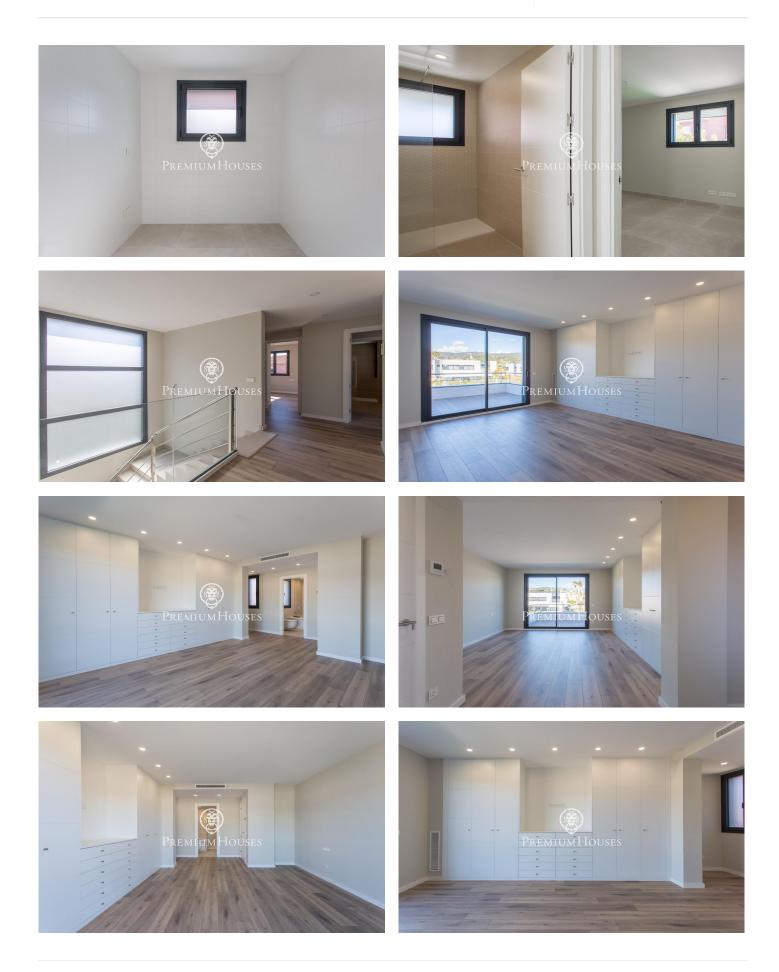

## Sant Andreu de Llavaneres / Maresme/Barcelona Costa Norte

The house is in a quiet area, and is distributed over 2 floors plus garage. The main floor has a spacious living-dining room with large windows that give access to a large porch and the garden with private saline pool. The kitchen is fully equipped, with all appliances, and also has direct access to the garden. The property has a very practical guest suite on the ground floor. On the upper floor there is a master suite with private terrace, dressing room and bathroom with hydro-massage bathtub, all bedrooms have built-in wardrobes. One junior suite plus two double bedrooms sharing a bathroom. All of them with natural light. In the basement, a spacious garage of 139,23 m2 for 8 vehicles, with a large polyvalent room ideal for teenagers room, games room or home cinema and machine room with storage room. The house is equipped with the latest technologies. New construction! The advertised price + 10 % VAT

## €1,300,000

464 m<sup>2</sup> 5 Bedrooms 4 Bathrooms 700 m<sup>2</sup> plot Pool A/C Heating Sea views Security Parking Balcony Built in closets

Avda. Maresme, 143 Mataró Tel: +34 93 798 88 99

Avda. Maresme, 143 Mataró Tel: +34 93 798 88 99