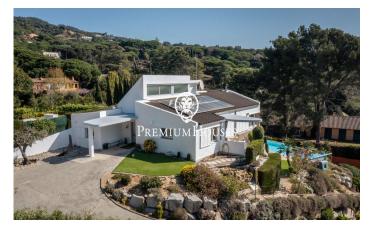

## Sant Andreu de Llavaneres / Maresme/Barcelona Costa Norte

Exclusive modern design property in Rocaferrera, Sant Andreu de Llavaneres We present a spectacular property of contemporary design, located in the prestigious Rocaferrera residential area in Sant Andreu de Llavaneres. This privileged area of Maresme is synonymous with exclusivity, tranquillity and quality of life, just 30 minutes from Barcelona and with easy access to golf courses, marinas, international schools and all kinds of services. The property, built by architect Dr. Guillem Carabí Besós, stands out for its elegant and functional design, harmoniously integrated into a 2,150 m² plot with absolutely stunning sea views. With 478 m² built, this house has been designed to enjoy maximum comfort, energy efficiency and connection with the natural environment. From the very first moment, the property impresses with a 24 m<sup>2</sup> entrance hall, with high ceilings and a spectacular glass window that floods the space with natural light. This entrance sets the tone for what is to come: spaciousness, design and elegance in every corner. The 23 m<sup>2</sup> kitchen, with a central island equipped with top-of-the-range appliances, connects fluidly with the 56 m<sup>2</sup> living-dining room, which incorporates a fireplace and large windows with direct access to the south-facing terrace, from where pan...