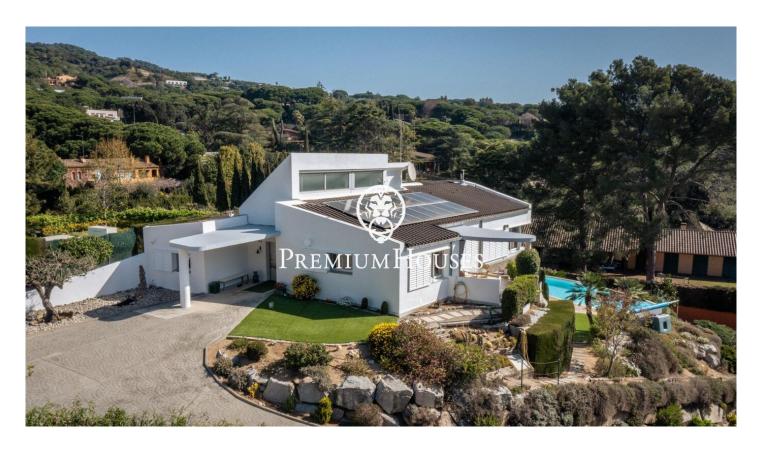

## Sant Andreu de Llavaneres / Maresme/Barcelona Costa Norte

Exclusive modern design property in Rocaferrera, Sant Andreu de Llavaneres We present a spectacular property of contemporary design, located in the prestigious Rocaferrera residential area in Sant Andreu de Llavaneres. This privileged area of Maresme is synonymous with exclusivity, tranquillity and quality of life, just 30 minutes from Barcelona and with easy access to golf courses, marinas, international schools and all kinds of services. The property, built by architect Dr. Guillem Carabí Besós, stands out for its elegant and functional design, harmoniously integrated into a 2,150 m² plot with absolutely stunning sea views. With 478 m² built, this house has been designed to enjoy maximum comfort, energy efficiency and connection with the natural environment. From the very first moment, the property impresses with a 24 m<sup>2</sup> entrance hall, with high ceilings and a spectacular glass window that floods the space with natural light. This entrance sets the tone for what is to come: spaciousness, design and elegance in every corner. The 23 m<sup>2</sup> kitchen, with a central island equipped with top-of-the-range appliances, connects fluidly with the 56 m<sup>2</sup> living-dining room, which incorporates a fireplace and large windows with direct access to the south-facing terrace, from where pan...