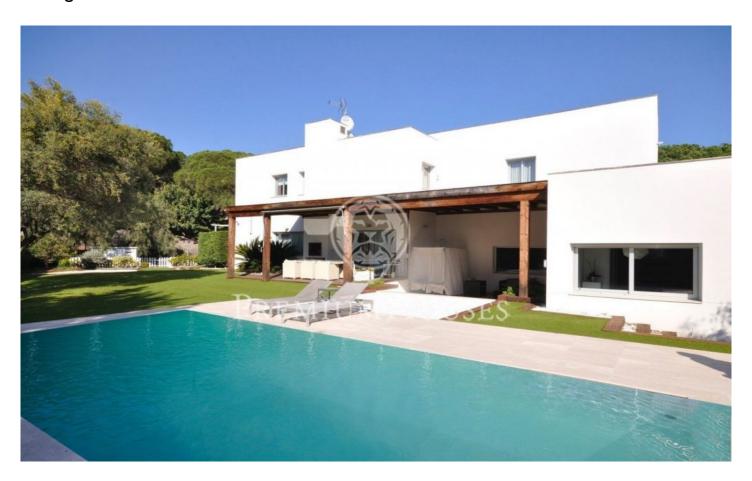

## Sant Andreu de Llavaneres / Maresme/Barcelona Costa Norte

Sant Andreu de Llavaneres is one of the most coveted towns in the Maresme region. Located between the sea and the mountain, it has a privileged location that allows access to the center of Barcelona in just 35 minutes. Traditionally a summer resort because of its proximity to the city, its excellent climate and its attractiveness thanks to its wide range of facilities and services. It has a spectacular white sand beach, several golf courses, the Balís marina, wide range of food, schools, hospitals, supermarkets, etc. The carefully landscaped exterior surrounds the house. Several decorative flower beds provide colour and order and draw an attractive and relaxing landscape. Swimming pool, sun lounger's area for long sunbathing, covered porch with summer dining room, BBQ, an ideal corner for the entertainment of the smallest of the house. There is a covered outdoor parking for 3 or 4 cars and a practical storage room. The interior design is modern, ambitious, an avant-garde and industrial mix that is spectacular. Bold colour combinations are conducted through the different spaces of the house with amazing harmony, towering ceilings, glass walls, designer lamps, a tempered glass staircase. Large windows connect to the outside. Living room in two rooms, equipped kitchen, open a...

## €1,400,000

377 m<sup>2</sup>

4 Bedrooms

4 Bathrooms

1,218 m<sup>2</sup> plot

Pool

A/C

Heating