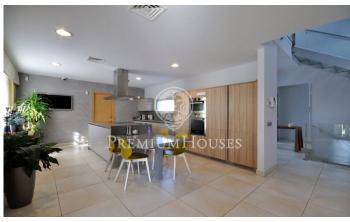

## Sant Andreu de Llavaneres / Maresme/Barcelona Costa Norte

Sant Andreu de Llavaneres is one of the most coveted towns in the Maresme region. Located between the sea and the mountain, it has a privileged location that allows access to the center of Barcelona in just 35 minutes. Traditionally a summer resort because of its proximity to the city, its excellent climate and its attractiveness thanks to its wide range of facilities and services. It has a spectacular white sand beach, several golf courses, the Balís marina, wide range of food, schools, hospitals, supermarkets, etc. The carefully landscaped exterior surrounds the house. Several decorative flower beds provide colour and order and draw an attractive and relaxing landscape. Swimming pool, sun lounger's area for long sunbathing, covered porch with summer dining room, BBQ, an ideal corner for the entertainment of the smallest of the house. There is a covered outdoor parking for 3 or 4 cars and a practical storage room. The interior design is modern, ambitious, an avant-garde and industrial mix that is spectacular. Bold colour combinations are conducted through the different spaces of the house with amazing harmony, towering ceilings, glass walls, designer lamps, a tempered glass staircase. Large windows connect to the outside. Living room in two rooms, equipped kitchen, open a...