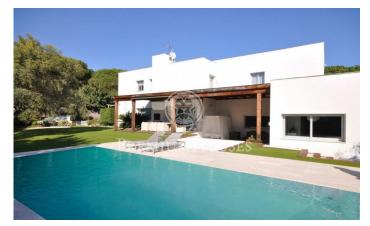

## Sant Andreu de Llavaneres / Maresme/Barcelona Costa Norte

Sant Andreu de Llavaneres is one of the most coveted towns in the Maresme region. Located between the sea and the mountain, it has a privileged location that allows access to the center of Barcelona in just 35 minutes. Traditionally a summer resort because of its proximity to the city, its excellent climate and its attractiveness thanks to its wide range of facilities and services. It has a spectacular white sand beach, several golf courses, the Balís marina, wide range of food, schools, hospitals, supermarkets, etc. The carefully landscaped exterior surrounds the house. Several decorative flower beds provide colour and order and draw an attractive and relaxing landscape. Swimming pool, sun lounger's area for long sunbathing, covered porch with summer dining room, BBQ, an ideal corner for the entertainment of the smallest of the house. There is a covered outdoor parking for 3 or 4 cars and a practical storage room. The interior design is modern, ambitious, an avant-garde and industrial mix that is spectacular. Bold colour combinations are conducted through the different spaces of the house with amazing harmony, towering ceilings, glass walls, designer lamps, a tempered glass staircase. Large windows connect to the outside. Living room in two rooms, equipped kitchen, open a...

## €1,400,000

377 m<sup>2</sup>

4 Bedrooms

4 Bathrooms

1,218 m<sup>2</sup> plot

Pool

A/C

Heating