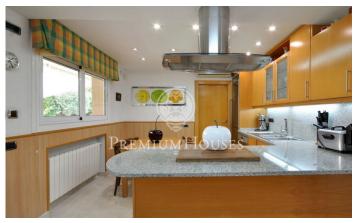

## Sant Andreu de Llavaneres / Maresme/Barcelona Costa Norte

This property is ideal for those who want to live in a large house surrounded by a spectacular garden with a large pool, but in the center of Sant Andreu de Llavaneres; surrounded by all services, schools, commercial area, medical care, security, buses etc. and at the same time five minutes from one of the best beaches of the Maresme, nautical club, golf courses, horse riding. The house is divided into three floors. The first opens a large living room with direct access to the large garden, presided by a large porch and with direct passage to the large pool, then the large and bright large kitchen and also with direct access to the garden, we find this area a courtesy bathroom. By a nice staircase we access the night area, composed of four large bedrooms, one the master suite consisting of a large bathroom, dressing room and bedroom and a second suite located in the loft with direct access to a beautiful terrace. The other two bedrooms are double with a large bathroom that gives them service and with access to a nice terrace overlooking the garden. The basement is very large and consists of several units and finally we have available a large parking for four cars. Very well connected by highway with Barcelona only 40 minutes from the center of the capital.