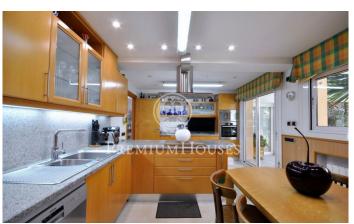

## Sant Andreu de Llavaneres / Maresme/Barcelona Costa Norte

This property is ideal for those who want to live in a large house surrounded by a spectacular garden with a large pool, but in the center of Sant Andreu de Llavaneres; surrounded by all services, schools, commercial area, medical care, security, buses etc. and at the same time five minutes from one of the best beaches of the Maresme, nautical club, golf courses, horse riding. The house is divided into three floors. The first opens a large living room with direct access to the large garden, presided by a large porch and with direct passage to the large pool, then the large and bright large kitchen and also with direct access to the garden, we find this area a courtesy bathroom. By a nice staircase we access the night area, composed of four large bedrooms, one the master suite consisting of a large bathroom, dressing room and bedroom and a second suite located in the loft with direct access to a beautiful terrace. The other two bedrooms are double with a large bathroom that gives them service and with access to a nice terrace overlooking the garden. The basement is very large and consists of several units and finally we have available a large parking for four cars. Very well connected by highway with Barcelona only 40 minutes from the center of the capital.