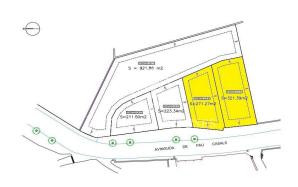

## Sant Andreu de Llavaneres / Maresme/Barcelona Costa Norte

In one of the most desirable enclaves of the Maresme, and only 39 Km from Barcelona, this plot is for sale to build two houses of 236m2 each one, divided in ground floor and first floor. In a very consolidated area and close to the city centre, the plot has all the services and the necessary documentation to start the construction soon. The town of Sant Andreu de Llavaneras, also known as Llavaneras, is a charming enclave close to Barcelona that runs between the mountains and the sea. Since the end of the 1970s, it has been the preferred location for Barcelona's wealthiest families to establish their second summer and weekend homes. It is organised into 4 well-differentiated residential sectors: The Old Quarter close to the mountain, La Riera which links the urban centre with the Maritime Quarter or third sector and the Urbanisations which, located in the highest part, enjoy great panoramic views of the sea. In 1973 the urbanisation Supermaresme was created, considered one of the best in Spain, characterised by its tranquillity and its luxury houses. Llavaneras also has a great gastronomic reputation for its two most famous specialities, Peas and Coca de Llavaneres. As recreational, sports and social centres, the Llavaneras Golf Club, founded in 1945, as well as its marina kn...

€275,000

601 m<sup>2</sup> plot

Barcelona Coast, the best place to live Over 2.500 hours of sun per year