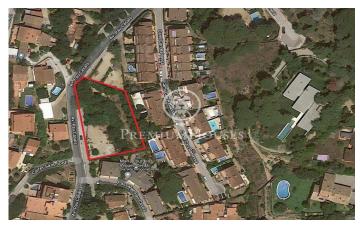

## Sant Andreu de Llavaneres / Maresme/Barcelona Costa Norte

In one of the most desirable enclaves of the Maresme, and only 39 Km from Barcelona, this plot is for sale to build two houses of 236m2 each one, divided in ground floor and first floor. In a very consolidated area and close to the city centre, the plot has all the services and the necessary documentation to start the construction soon. The town of Sant Andreu de Llavaneras, also known as Llavaneras, is a charming enclave close to Barcelona that runs between the mountains and the sea. Since the end of the 1970s, it has been the preferred location for Barcelona's wealthiest families to establish their second summer and weekend homes. It is organised into 4 well-differentiated residential sectors: The Old Quarter close to the mountain, La Riera which links the urban centre with the Maritime Quarter or third sector and the Urbanisations which, located in the highest part, enjoy great panoramic views of the sea. In 1973 the urbanisation Supermaresme was created, considered one of the best in Spain, characterised by its tranquillity and its luxury houses. Llavaneras also has a great gastronomic reputation for its two most famous specialities, Peas and Coca de Llavaneres. As recreational, sports and social centres, the Llavaneras Golf Club, founded in 1945, as well as its marina kn...

€275,000

601 m<sup>2</sup> plot

Barcelona Coast, the best place to live Over 2.500 hours of sun per year