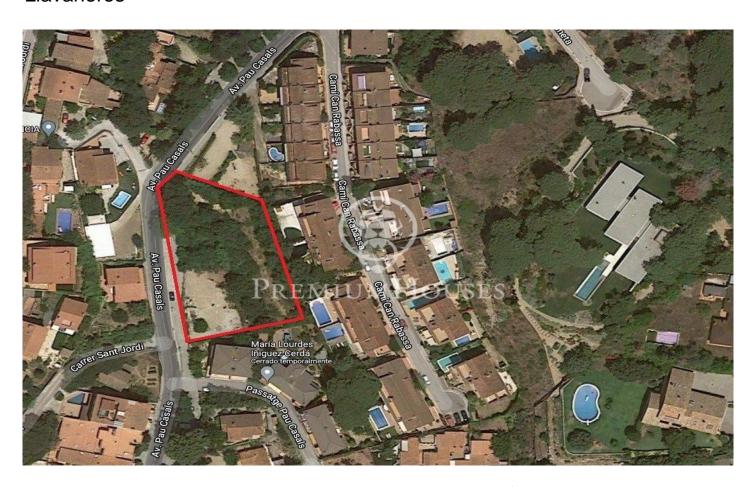

## Sant Andreu de Llavaneres / Maresme/Barcelona Costa Norte

In one of the most desirable enclaves of the Maresme, and only 39 Km from Barcelona, this plot is for sale to build two houses of 236m2 each one, divided in ground floor and first floor. In a very consolidated area and close to the city centre, the plot has all the services and the necessary documentation to start the construction soon. The town of Sant Andreu de Llavaneras, also known as Llavaneras, is a charming enclave close to Barcelona that runs between the mountains and the sea. Since the end of the 1970s, it has been the preferred location for Barcelona's wealthiest families to establish their second summer and weekend homes. It is organised into 4 well-differentiated residential sectors: The Old Quarter close to the mountain, La Riera which links the urban centre with the Maritime Quarter or third sector and the Urbanisations which, located in the highest part, enjoy great panoramic views of the sea. In 1973 the urbanisation Supermaresme was created, considered one of the best in Spain, characterised by its tranquillity and its luxury houses. Llavaneras also has a great gastronomic reputation for its two most famous specialities, Peas and Coca de Llavaneres. As recreational, sports and social centres, the Llavaneras Golf Club, founded in 1945, as well as its marina kn...

€275,000

601 m<sup>2</sup> plot

Barcelona Coast, the best place to live Over 2.500 hours of sun per year