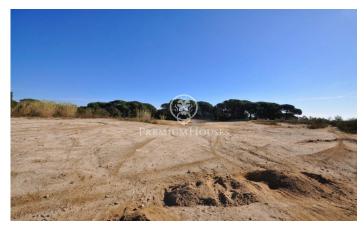

## Sant Andreu de Llavaneres / Maresme/Barcelona Costa Norte

In the upper part of Supermaresme, in the municipality of Sant Andreu de LLavaneres, in Roca de la Nao, with a location and views overlooking the whole region, we find this 2.002 m2 plot of land for development with a buildable area of 20%. Together with the land, the adjacent forest of 4.831,92m2 is for sale. The current town planning regulations allow the construction of a single-family house following the following guidelines: Minimum plot size - 2.000 m. Maximum building density - 1 dwelling per plot. Net buildability coefficient - 0.20 m2 ceiling / m2 ground area Maximum occupancy - 10%. Plot frontage - 30 m. Plot depth - 30 m. Maximum height -8 m. Separation from the road - 7.5 m. Sides and back - 4 m. Ancillary buildings - 5% occupation Incompatible with commercial use of any kind. Only 35 km from the centre of Barcelona, located between the sea and the mountains, it is a perfect enclave to build the house of your dreams. The construction of 6 houses grouped together is possible, as long as the buildable area of 500m2 is not exceeded. We can provide you with an architect to draw up your project or we can take care of the construction. Do not hesitate to contact us for more information.