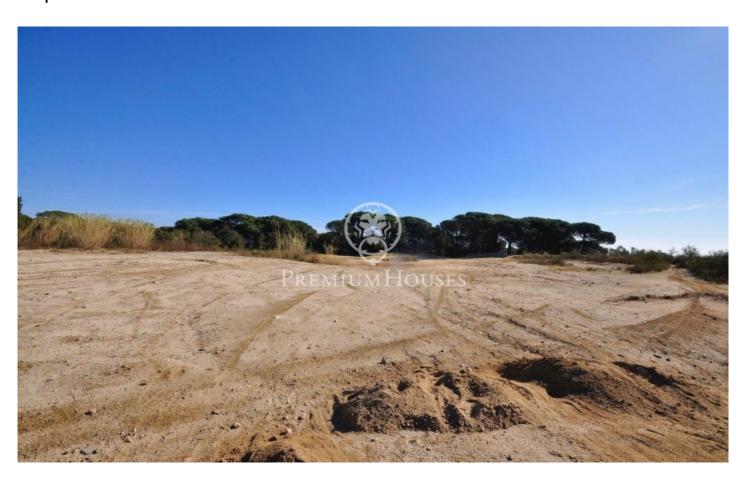

## Sant Andreu de Llavaneres / Maresme/Barcelona Costa Norte

In the upper part of Supermaresme, in the municipality of Sant Andreu de LLavaneres, in Roca de la Nao, with a location and views overlooking the whole region, we find this 2.002 m2 plot of land for development with a buildable area of 20%. Together with the land, the adjacent forest of 4.831,92m2 is for sale. The current town planning regulations allow the construction of a single-family house following the following guidelines: Minimum plot size - 2.000 m. Maximum building density - 1 dwelling per plot. Net buildability coefficient - 0.20 m2 ceiling / m2 ground area Maximum occupancy - 10%. Plot frontage - 30 m. Plot depth - 30 m. Maximum height -8 m. Separation from the road - 7.5 m. Sides and back - 4 m. Ancillary buildings - 5% occupation Incompatible with commercial use of any kind. Only 35 km from the centre of Barcelona, located between the sea and the mountains, it is a perfect enclave to build the house of your dreams. The construction of 6 houses grouped together is possible, as long as the buildable area of 500m2 is not exceeded. We can provide you with an architect to draw up your project or we can take care of the construction. Do not hesitate to contact us for more information.