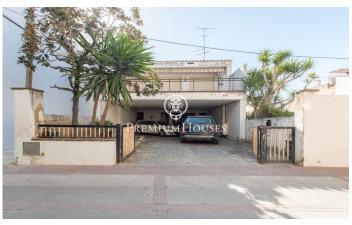

## Building for sale in the centre of Sant Andreu de Llavaneres

## Sant Andreu de Llavaneres / Maresme/Barcelona Costa Norte

This is a building of 626 m² constructed on a plot of 475 m², c The property is in a state of refurbishment and is suitable for the construction of a new development, in the centre of Llavaneres and with two different entrances. This property is ideal for those looking to invest in the real estate market in a privileged location. Sant Andreu de Llavaneres is a residential area with a high quality of life, with a great demand for housing and an excellent offer of services and shops. It also has good connections with Barcelona and other towns on the Maresme coast.