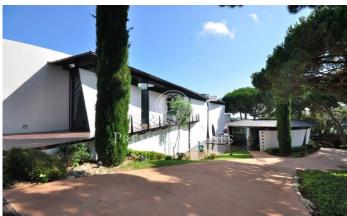

## Architectural jewel in Supermaresme-Costa BCN

Ref: W-02D1LR

## Sant Andreu de Llavaneres / Maresme/Barcelona Costa Norte

In the most prestigious and exclusive area of the north coast of Barcelona is this architectural jewel, a unique avant-garde piece, on a plot of more than 6,000m2 with infinity pool and panoramic views of the sea and Barcelona. It has the appearance of a boat facing the sea with a modern and complex design with rounded shapes. It is distributed on main floor with living room open to the porch, reading room, dining room connected to the kitchen, guest toilet and four bedrooms all with private terrace and bathroom en suite. The lower floor, which is accessed by elevator or a beautiful design staircase, has a large office, workshop, guest suite, large master suite with two separate bathrooms, dressing rooms, sauna, gym, all with exits to the caring garden with lawn and beautiful trees; cellar, engine room, apartment for service and large garage with comfortable access for all types of cars. In addition, the property has annexed construction as a games and meetings room. Enjoy maximum privacy in a natural environment, with maximum security, comfort and the best views of the Mediterranean.