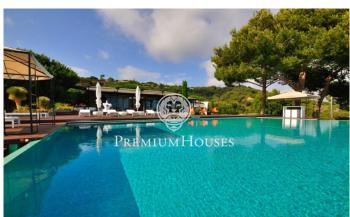

## Sant Andreu de Llavaneres / Maresme/Barcelona Costa Norte

In the most prestigious and exclusive area of the north coast of Barcelona is this architectural jewel, a unique avant-garde piece, on a plot of more than 6,000m2 with infinity pool and panoramic views of the sea and Barcelona. It has the appearance of a boat facing the sea with a modern and complex design with rounded shapes. It is distributed on main floor with living room open to the porch, reading room, dining room connected to the kitchen, guest toilet and four bedrooms all with private terrace and bathroom en suite. The lower floor, which is accessed by elevator or a beautiful design staircase, has a large office, workshop, guest suite, large master suite with two separate bathrooms, dressing rooms, sauna, gym, all with exits to the caring garden with lawn and beautiful trees; cellar, engine room, apartment for service and large garage with comfortable access for all types of cars. In addition, the property has annexed construction as a games and meetings room. Enjoy maximum privacy in a natural environment, with maximum security, comfort and the best views of the Mediterranean.

## €15,900,000

1,700 m<sup>2</sup>

7 Bedrooms

9 Bathrooms

6,277 m<sup>2</sup> plot

Pool

Heating

Sea views