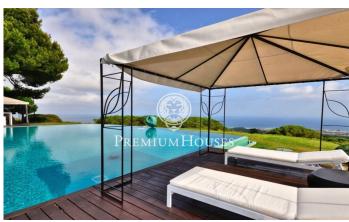

## Sant Andreu de Llavaneres / Maresme/Barcelona Costa Norte

In the most prestigious and exclusive area of the north coast of Barcelona is this architectural jewel, a unique avant-garde piece, on a plot of more than 6,000m2 with infinity pool and panoramic views of the sea and Barcelona. It has the appearance of a boat facing the sea with a modern and complex design with rounded shapes. It is distributed on main floor with living room open to the porch, reading room, dining room connected to the kitchen, guest toilet and four bedrooms all with private terrace and bathroom en suite. The lower floor, which is accessed by elevator or a beautiful design staircase, has a large office, workshop, guest suite, large master suite with two separate bathrooms, dressing rooms, sauna, gym, all with exits to the caring garden with lawn and beautiful trees; cellar, engine room, apartment for service and large garage with comfortable access for all types of cars. In addition, the property has annexed construction as a games and meetings room. Enjoy maximum privacy in a natural environment, with maximum security, comfort and the best views of the Mediterranean.

## €15,900,000

1,700 m<sup>2</sup>

7 Bedrooms

9 Bathrooms

6,277 m<sup>2</sup> plot

Pool

Heating

Sea views