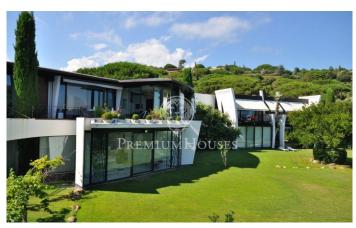

## Sant Andreu de Llavaneres / Maresme/Barcelona Costa Norte

In the most prestigious and exclusive area of the north coast of Barcelona is this architectural jewel, a unique avant-garde piece, on a plot of more than 6,000m2 with infinity pool and panoramic views of the sea and Barcelona. It has the appearance of a boat facing the sea with a modern and complex design with rounded shapes. It is distributed on main floor with living room open to the porch, reading room, dining room connected to the kitchen, guest toilet and four bedrooms all with private terrace and bathroom en suite. The lower floor, which is accessed by elevator or a beautiful design staircase, has a large office, workshop, guest suite, large master suite with two separate bathrooms, dressing rooms, sauna, gym, all with exits to the caring garden with lawn and beautiful trees; cellar, engine room, apartment for service and large garage with comfortable access for all types of cars. In addition, the property has annexed construction as a games and meetings room. Enjoy maximum privacy in a natural environment, with maximum security, comfort and the best views of the Mediterranean.