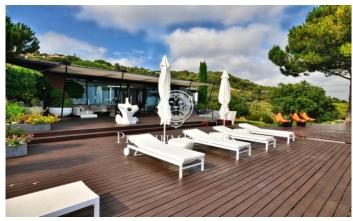

## Sant Andreu de Llavaneres / Maresme/Barcelona Costa Norte

In the most prestigious and exclusive area of the north coast of Barcelona is this architectural jewel, a unique avant-garde piece, on a plot of more than 6,000m2 with infinity pool and panoramic views of the sea and Barcelona. It has the appearance of a boat facing the sea with a modern and complex design with rounded shapes. It is distributed on main floor with living room open to the porch, reading room, dining room connected to the kitchen, guest toilet and four bedrooms all with private terrace and bathroom en suite. The lower floor, which is accessed by elevator or a beautiful design staircase, has a large office, workshop, guest suite, large master suite with two separate bathrooms, dressing rooms, sauna, gym, all with exits to the caring garden with lawn and beautiful trees; cellar, engine room, apartment for service and large garage with comfortable access for all types of cars. In addition, the property has annexed construction as a games and meetings room. Enjoy maximum privacy in a natural environment, with maximum security, comfort and the best views of the Mediterranean.

## €15,900,000

1,700 m<sup>2</sup>

7 Bedrooms

9 Bathrooms

6,277 m<sup>2</sup> plot

Pool

Heating

Sea views