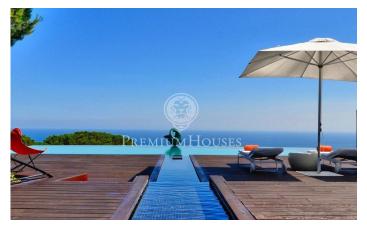

## Sant Andreu de Llavaneres / Maresme/Barcelona Costa Norte

In the most prestigious and exclusive area of the north coast of Barcelona is this architectural jewel, a unique avant-garde piece, on a plot of more than 6,000m2 with infinity pool and panoramic views of the sea and Barcelona. It has the appearance of a boat facing the sea with a modern and complex design with rounded shapes. It is distributed on main floor with living room open to the porch, reading room, dining room connected to the kitchen, guest toilet and four bedrooms all with private terrace and bathroom en suite. The lower floor, which is accessed by elevator or a beautiful design staircase, has a large office, workshop, guest suite, large master suite with two separate bathrooms, dressing rooms, sauna, gym, all with exits to the caring garden with lawn and beautiful trees; cellar, engine room, apartment for service and large garage with comfortable access for all types of cars. In addition, the property has annexed construction as a games and meetings room. Enjoy maximum privacy in a natural environment, with maximum security, comfort and the best views of the Mediterranean.

## €15,900,000

1,700 m<sup>2</sup>

7 Bedrooms

9 Bathrooms

6,277 m<sup>2</sup> plot

Pool

Heating

Sea views