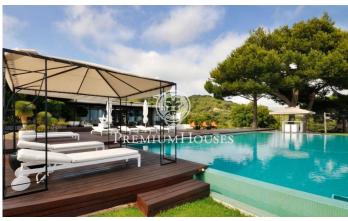

## Sant Andreu de Llavaneres / Maresme/Barcelona Costa Norte

In the most prestigious and exclusive area of the north coast of Barcelona is this architectural jewel, a unique avant-garde piece, on a plot of more than 6,000m2 with infinity pool and panoramic views of the sea and Barcelona. It has the appearance of a boat facing the sea with a modern and complex design with rounded shapes. It is distributed on main floor with living room open to the porch, reading room, dining room connected to the kitchen, guest toilet and four bedrooms all with private terrace and bathroom en suite. The lower floor, which is accessed by elevator or a beautiful design staircase, has a large office, workshop, guest suite, large master suite with two separate bathrooms, dressing rooms, sauna, gym, all with exits to the caring garden with lawn and beautiful trees; cellar, engine room, apartment for service and large garage with comfortable access for all types of cars. In addition, the property has annexed construction as a games and meetings room. Enjoy maximum privacy in a natural environment, with maximum security, comfort and the best views of the Mediterranean.

## €15,900,000

1,700 m<sup>2</sup>

7 Bedrooms

9 Bathrooms

6,277 m<sup>2</sup> plot

Pool

Heating

Sea views