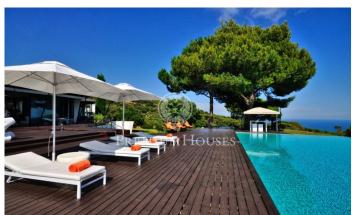

## Sant Andreu de Llavaneres / Maresme/Barcelona Costa Norte

In the most prestigious and exclusive area of the north coast of Barcelona is this architectural jewel, a unique avant-garde piece, on a plot of more than 6,000m2 with infinity pool and panoramic views of the sea and Barcelona. It has the appearance of a boat facing the sea with a modern and complex design with rounded shapes. It is distributed on main floor with living room open to the porch, reading room, dining room connected to the kitchen, guest toilet and four bedrooms all with private terrace and bathroom en suite. The lower floor, which is accessed by elevator or a beautiful design staircase, has a large office, workshop, guest suite, large master suite with two separate bathrooms, dressing rooms, sauna, gym, all with exits to the caring garden with lawn and beautiful trees; cellar, engine room, apartment for service and large garage with comfortable access for all types of cars. In addition, the property has annexed construction as a games and meetings room. Enjoy maximum privacy in a natural environment, with maximum security, comfort and the best views of the Mediterranean.

## €15,900,000

1,700 m<sup>2</sup>

7 Bedrooms

9 Bathrooms

6,277 m<sup>2</sup> plot

Pool

Heating

Sea views