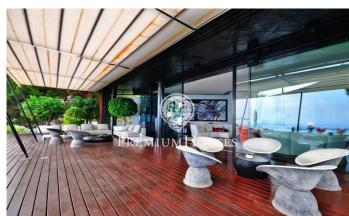

## Sant Andreu de Llavaneres / Maresme/Barcelona Costa Norte

In the most prestigious and exclusive area of the north coast of Barcelona is this architectural jewel, a unique avant-garde piece, on a plot of more than 6,000m2 with infinity pool and panoramic views of the sea and Barcelona. It has the appearance of a boat facing the sea with a modern and complex design with rounded shapes. It is distributed on main floor with living room open to the porch, reading room, dining room connected to the kitchen, guest toilet and four bedrooms all with private terrace and bathroom en suite. The lower floor, which is accessed by elevator or a beautiful design staircase, has a large office, workshop, guest suite, large master suite with two separate bathrooms, dressing rooms, sauna, gym, all with exits to the caring garden with lawn and beautiful trees; cellar, engine room, apartment for service and large garage with comfortable access for all types of cars. In addition, the property has annexed construction as a games and meetings room. Enjoy maximum privacy in a natural environment, with maximum security, comfort and the best views of the Mediterranean.

## €15,900,000

1,700 m<sup>2</sup>

7 Bedrooms

9 Bathrooms

6,277 m<sup>2</sup> plot

Pool

Heating

Sea views