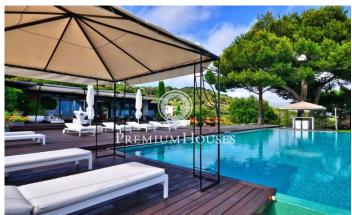

## Sant Andreu de Llavaneres / Maresme/Barcelona Costa Norte

In the most prestigious and exclusive area of the north coast of Barcelona is this architectural jewel, a unique avant-garde piece, on a plot of more than 6,000m2 with infinity pool and panoramic views of the sea and Barcelona. It has the appearance of a boat facing the sea with a modern and complex design with rounded shapes. It is distributed on main floor with living room open to the porch, reading room, dining room connected to the kitchen, guest toilet and four bedrooms all with private terrace and bathroom en suite. The lower floor, which is accessed by elevator or a beautiful design staircase, has a large office, workshop, guest suite, large master suite with two separate bathrooms, dressing rooms, sauna, gym, all with exits to the caring garden with lawn and beautiful trees; cellar, engine room, apartment for service and large garage with comfortable access for all types of cars. In addition, the property has annexed construction as a games and meetings room. Enjoy maximum privacy in a natural environment, with maximum security, comfort and the best views of the Mediterranean.

## €15,900,000

1,700 m<sup>2</sup>

7 Bedrooms

9 Bathrooms

6,277 m<sup>2</sup> plot

Pool

Heating

Sea views