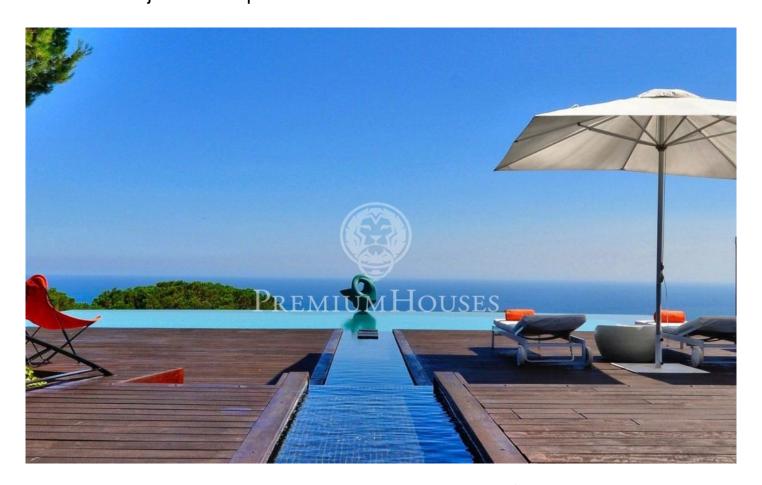

## Sant Andreu de Llavaneres / Maresme/Barcelona Costa Norte

In the most prestigious and exclusive area of the north coast of Barcelona is this architectural jewel, a unique avant-garde piece, on a plot of more than 6,000m2 with infinity pool and panoramic views of the sea and Barcelona. It has the appearance of a boat facing the sea with a modern and complex design with rounded shapes. It is distributed on main floor with living room open to the porch, reading room, dining room connected to the kitchen, guest toilet and four bedrooms all with private terrace and bathroom en suite. The lower floor, which is accessed by elevator or a beautiful design staircase, has a large office, workshop, guest suite, large master suite with two separate bathrooms, dressing rooms, sauna, gym, all with exits to the caring garden with lawn and beautiful trees; cellar, engine room, apartment for service and large garage with comfortable access for all types of cars. In addition, the property has annexed construction as a games and meetings room. Enjoy maximum privacy in a natural environment, with maximum security, comfort and the best views of the Mediterranean.

## €15,900,000

1,700 m<sup>2</sup>

7 Bedrooms

9 Bathrooms

6,277 m<sup>2</sup> plot

Pool

Heating

Sea views