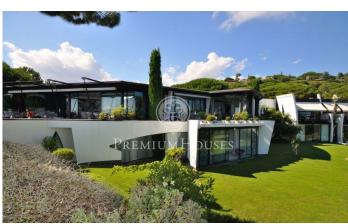

## Sant Andreu de Llavaneres / Maresme/Barcelona Costa Norte

In the most prestigious and exclusive area of the north coast of Barcelona is this architectural jewel, a unique avant-garde piece, on a plot of more than 6,000m2 with infinity pool and panoramic views of the sea and Barcelona. It has the appearance of a boat facing the sea with a modern and complex design with rounded shapes. It is distributed on main floor with living room open to the porch, reading room, dining room connected to the kitchen, guest toilet and four bedrooms all with private terrace and bathroom en suite. The lower floor, which is accessed by elevator or a beautiful design staircase, has a large office, workshop, guest suite, large master suite with two separate bathrooms, dressing rooms, sauna, gym, all with exits to the caring garden with lawn and beautiful trees; cellar, engine room, apartment for service and large garage with comfortable access for all types of cars. In addition, the property has annexed construction as a games and meetings room. Enjoy maximum privacy in a natural environment, with maximum security, comfort and the best views of the Mediterranean.