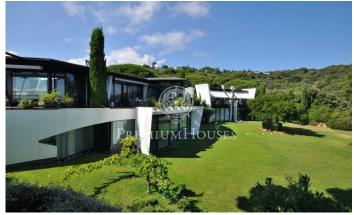

## Sant Andreu de Llavaneres / Maresme/Barcelona Costa Norte

In the most prestigious and exclusive area of the north coast of Barcelona is this architectural jewel, a unique avant-garde piece, on a plot of more than 6,000m2 with infinity pool and panoramic views of the sea and Barcelona. It has the appearance of a boat facing the sea with a modern and complex design with rounded shapes. It is distributed on main floor with living room open to the porch, reading room, dining room connected to the kitchen, guest toilet and four bedrooms all with private terrace and bathroom en suite. The lower floor, which is accessed by elevator or a beautiful design staircase, has a large office, workshop, guest suite, large master suite with two separate bathrooms, dressing rooms, sauna, gym, all with exits to the caring garden with lawn and beautiful trees; cellar, engine room, apartment for service and large garage with comfortable access for all types of cars. In addition, the property has annexed construction as a games and meetings room. Enjoy maximum privacy in a natural environment, with maximum security, comfort and the best views of the Mediterranean.

## €15,900,000

1,700 m<sup>2</sup>

7 Bedrooms

9 Bathrooms

6,277 m<sup>2</sup> plot

Pool

Heating

Sea views