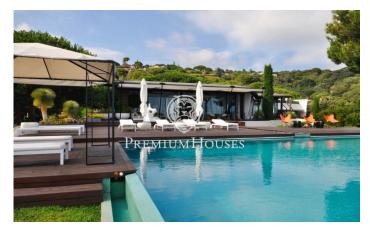

## Sant Andreu de Llavaneres / Maresme/Barcelona Costa Norte

In the most prestigious and exclusive area of the north coast of Barcelona is this architectural jewel, a unique avant-garde piece, on a plot of more than 6,000m2 with infinity pool and panoramic views of the sea and Barcelona. It has the appearance of a boat facing the sea with a modern and complex design with rounded shapes. It is distributed on main floor with living room open to the porch, reading room, dining room connected to the kitchen, guest toilet and four bedrooms all with private terrace and bathroom en suite. The lower floor, which is accessed by elevator or a beautiful design staircase, has a large office, workshop, guest suite, large master suite with two separate bathrooms, dressing rooms, sauna, gym, all with exits to the caring garden with lawn and beautiful trees; cellar, engine room, apartment for service and large garage with comfortable access for all types of cars. In addition, the property has annexed construction as a games and meetings room. Enjoy maximum privacy in a natural environment, with maximum security, comfort and the best views of the Mediterranean.

## €15,900,000

1,700 m<sup>2</sup>

7 Bedrooms

9 Bathrooms

6,277 m<sup>2</sup> plot

Pool

Heating

Sea views