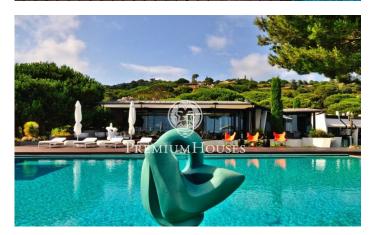

## Sant Andreu de Llavaneres / Maresme/Barcelona Costa Norte

In the most prestigious and exclusive area of the north coast of Barcelona is this architectural jewel, a unique avant-garde piece, on a plot of more than 6,000m2 with infinity pool and panoramic views of the sea and Barcelona. It has the appearance of a boat facing the sea with a modern and complex design with rounded shapes. It is distributed on main floor with living room open to the porch, reading room, dining room connected to the kitchen, guest toilet and four bedrooms all with private terrace and bathroom en suite. The lower floor, which is accessed by elevator or a beautiful design staircase, has a large office, workshop, guest suite, large master suite with two separate bathrooms, dressing rooms, sauna, gym, all with exits to the caring garden with lawn and beautiful trees; cellar, engine room, apartment for service and large garage with comfortable access for all types of cars. In addition, the property has annexed construction as a games and meetings room. Enjoy maximum privacy in a natural environment, with maximum security, comfort and the best views of the Mediterranean.

## €15,900,000

1,700 m<sup>2</sup>

7 Bedrooms

9 Bathrooms

6,277 m<sup>2</sup> plot

Pool

Heating

Sea views