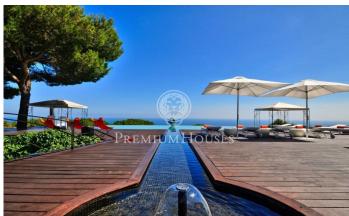

## Sant Andreu de Llavaneres / Maresme/Barcelona Costa Norte

In the most prestigious and exclusive area of the north coast of Barcelona is this architectural jewel, a unique avant-garde piece, on a plot of more than 6,000m2 with infinity pool and panoramic views of the sea and Barcelona. It has the appearance of a boat facing the sea with a modern and complex design with rounded shapes. It is distributed on main floor with living room open to the porch, reading room, dining room connected to the kitchen, guest toilet and four bedrooms all with private terrace and bathroom en suite. The lower floor, which is accessed by elevator or a beautiful design staircase, has a large office, workshop, guest suite, large master suite with two separate bathrooms, dressing rooms, sauna, gym, all with exits to the caring garden with lawn and beautiful trees; cellar, engine room, apartment for service and large garage with comfortable access for all types of cars. In addition, the property has annexed construction as a games and meetings room. Enjoy maximum privacy in a natural environment, with maximum security, comfort and the best views of the Mediterranean.

## €15,900,000

1,700 m<sup>2</sup>

7 Bedrooms

9 Bathrooms

6,277 m<sup>2</sup> plot

Pool

Heating

Sea views