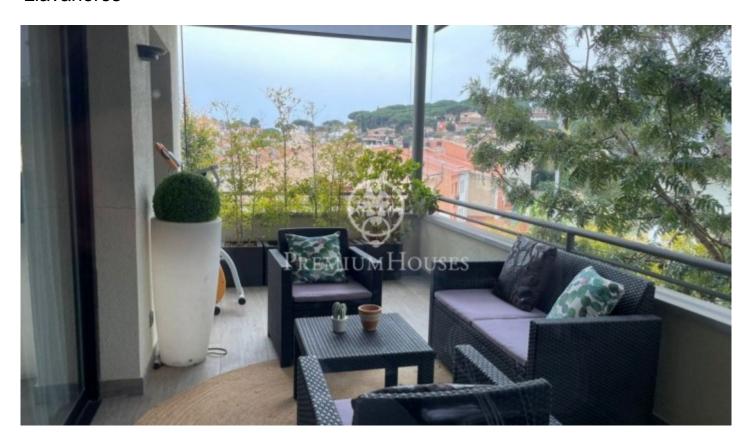

## Sant Andreu de Llavaneres / Barcelona Costa Norte

Exclusive house in the centre of Sant Andreu de Llavaneres, just 3 km from the beach, with access to the motorway and connected by train and bus to Barcelona. This house has been completely refurbished with exquisite taste and with the best qualities and comforts. The property is distributed in 3 levels. On accessing the house on the main floor, we find a spacious hall that leads us to a large living-dining room with fireplace, independent kitchen with central island dining room, guest toilet and access to the service room with bathroom. On this same floor and from the living room we have direct access to the garden area with easy access from the kitchen where we find a corner with privacy for our summer lunches or dinners. On accessing the night area, we find a spectacular suite with access to the terrace, two double bedrooms sharing a large bathroom and a secondary living room with fireplace. The house is built to enjoy all the comforts, so on the top floor we have a large terrace with a second outdoor dining room, separate kitchen and a comfortable swimming pool from which to enjoy spectacular views of the entire town of Llavaneres with the sea in the background. The house has unbeatable finishes. It has a garage for two cars and a storage room.