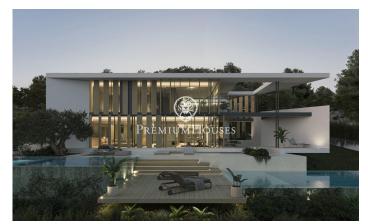

## Premià de Dalt / Maresme/Barcelona Costa Norte

We present a spectacular architectural masterpiece in Premia de Dalt, Costa del Maresme. This project, currently under construction and scheduled for completion in March 2026, represents the perfect synthesis of sophistication and comfort. Located on a plot of over 1,000 m<sup>2</sup>, this property combines contemporary design, technological innovation and a privileged location with breathtaking views. With a built area of 600 m² spread over three levels (basement, ground floor and first floor), every corner has been designed to offer comfort, style and functionality. Everything has been designed to make your life as comfortable as it is sophisticated: from a private lift to a complete advanced home automation system. The exterior invites you to relax and enjoy yourself: a large 438 m² garden, a spectacular infinity pool and up to four parking spaces for your maximum comfort. Inside, the details make all the difference: large-format porcelain floors, an elegant 66 m<sup>2</sup> living-dining room ideal for entertaining guests, and a modern 25 m<sup>2</sup> kitchen equipped with premium appliances. With 5 en-suite bedrooms, including an impressive master suite with sea views, a dressing room and an oval bathtub perfect for moments of relaxation. This property also includes a laundry and ironing area, s...