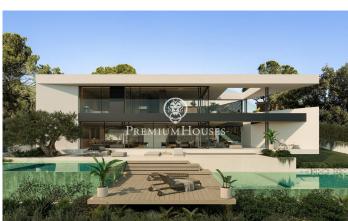

## Premià de Dalt / Maresme/Barcelona Costa Norte

We present a spectacular architectural masterpiece in Premia de Dalt, Costa del Maresme. This project, currently under construction and scheduled for completion in March 2026, represents the perfect synthesis of sophistication and comfort. Located on a plot of over 1,000 m<sup>2</sup>, this property combines contemporary design, technological innovation and a privileged location with breathtaking views. With a built area of 600 m² spread over three levels (basement, ground floor and first floor), every corner has been designed to offer comfort, style and functionality. Everything has been designed to make your life as comfortable as it is sophisticated: from a private lift to a complete advanced home automation system. The exterior invites you to relax and enjoy yourself: a large 438 m² garden, a spectacular infinity pool and up to four parking spaces for your maximum comfort. Inside, the details make all the difference: large-format porcelain floors, an elegant 66 m<sup>2</sup> living-dining room ideal for entertaining guests, and a modern 25 m<sup>2</sup> kitchen equipped with premium appliances. With 5 en-suite bedrooms, including an impressive master suite with sea views, a dressing room and an oval bathtub perfect for moments of relaxation. This property also includes a laundry and ironing area, s...