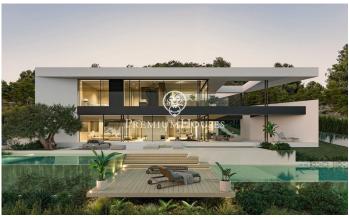

## Premià de Dalt / Maresme/Barcelona Costa Norte

We present a spectacular architectural masterpiece in Premia de Dalt, Costa del Maresme. This project, currently under construction and scheduled for completion in March 2026, represents the perfect synthesis of sophistication and comfort. Located on a plot of over 1,000 m<sup>2</sup>, this property combines contemporary design, technological innovation and a privileged location with breathtaking views. With a built area of 600 m² spread over three levels (basement, ground floor and first floor), every corner has been designed to offer comfort, style and functionality. Everything has been designed to make your life as comfortable as it is sophisticated: from a private lift to a complete advanced home automation system. The exterior invites you to relax and enjoy yourself: a large 438 m² garden, a spectacular infinity pool and up to four parking spaces for your maximum comfort. Inside, the details make all the difference: large-format porcelain floors, an elegant 66 m<sup>2</sup> living-dining room ideal for entertaining guests, and a modern 25 m<sup>2</sup> kitchen equipped with premium appliances. With 5 en-suite bedrooms, including an impressive master suite with sea views, a dressing room and an oval bathtub perfect for moments of relaxation. This property also includes a laundry and ironing area, s...