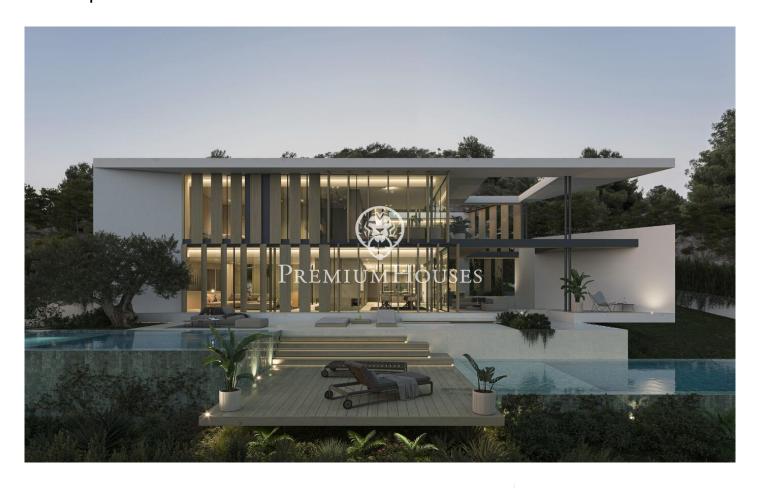

## Premià de Dalt / Maresme/Barcelona Costa Norte

We present a spectacular architectural masterpiece in Premia de Dalt, Costa del Maresme. This project, currently under construction and scheduled for completion in March 2026, represents the perfect synthesis of sophistication and comfort. Located on a plot of over 1,000 m<sup>2</sup>, this property combines contemporary design, technological innovation and a privileged location with breathtaking views. With a built area of 600 m² spread over three levels (basement, ground floor and first floor), every corner has been designed to offer comfort, style and functionality. Everything has been designed to make your life as comfortable as it is sophisticated: from a private lift to a complete advanced home automation system. The exterior invites you to relax and enjoy yourself: a large 438 m² garden, a spectacular infinity pool and up to four parking spaces for your maximum comfort. Inside, the details make all the difference: large-format porcelain floors, an elegant 66 m<sup>2</sup> living-dining room ideal for entertaining guests, and a modern 25 m<sup>2</sup> kitchen equipped with premium appliances. With 5 en-suite bedrooms, including an impressive master suite with sea views, a dressing room and an oval bathtub perfect for moments of relaxation. This property also includes a laundry and ironing area, s...