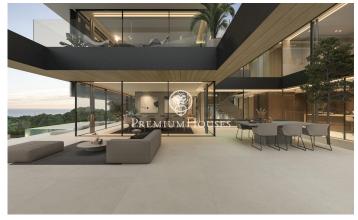

## Premià de Dalt / Maresme/Barcelona Costa Norte

We present a spectacular architectural masterpiece in Premia de Dalt, Costa del Maresme. This project, currently under construction and scheduled for completion in March 2026, represents the perfect synthesis of sophistication and comfort. Located on a plot of over 1,000 m<sup>2</sup>, this property combines contemporary design, technological innovation and a privileged location with breathtaking views. With a built area of 600 m² spread over three levels (basement, ground floor and first floor), every corner has been designed to offer comfort, style and functionality. Everything has been designed to make your life as comfortable as it is sophisticated: from a private lift to a complete advanced home automation system. The exterior invites you to relax and enjoy yourself: a large 438 m² garden, a spectacular infinity pool and up to four parking spaces for your maximum comfort. Inside, the details make all the difference: large-format porcelain floors, an elegant 66 m<sup>2</sup> living-dining room ideal for entertaining guests, and a modern 25 m<sup>2</sup> kitchen equipped with premium appliances. With 5 en-suite bedrooms, including an impressive master suite with sea views, a dressing room and an oval bathtub perfect for moments of relaxation. This property also includes a laundry and ironing area, s...