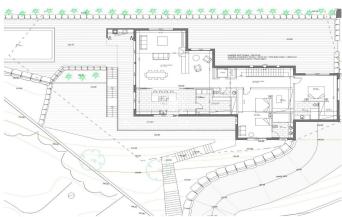

## Premià de Dalt / Maresme/Barcelona Costa Norte

Discover this spectacular 1,816 m<sup>2</sup> urban plot, located in one of the most sought-after residential areas of Premià de Dalt. A privileged setting where you can build your dream home with stunning panoramic sea views. The plot has all the necessary services at street level: sewerage, water supply, electricity and public lighting. It has a preliminary project approved by the local council, ready to facilitate the path to your new home. According to current urban planning regulations (zone 13 - Ciutat Jardí, subzone 13d extensive single-family), it is permitted to build up to 726 m² of single-family housing, with a maximum occupancy of 20%, a maximum height of 6.5 m, and setbacks of 10 m from the street and 5 m from the sides and rear. A unique space where design, nature and quality of life come together to offer you an unbeatable opportunity. Make your project a reality in a privileged location in the Maresme!