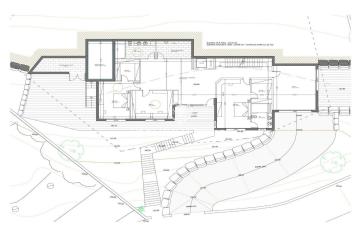

## Premià de Dalt / Maresme/Barcelona Costa Norte

Discover this spectacular 1,816 m<sup>2</sup> urban plot, located in one of the most sought-after residential areas of Premià de Dalt. A privileged setting where you can build your dream home with stunning panoramic sea views. The plot has all the necessary services at street level: sewerage, water supply, electricity and public lighting. It has a preliminary project approved by the local council, ready to facilitate the path to your new home. According to current urban planning regulations (zone 13 - Ciutat Jardí, subzone 13d extensive single-family), it is permitted to build up to 726 m² of single-family housing, with a maximum occupancy of 20%, a maximum height of 6.5 m, and setbacks of 10 m from the street and 5 m from the sides and rear. A unique space where design, nature and quality of life come together to offer you an unbeatable opportunity. Make your project a reality in a privileged location in the Maresme!