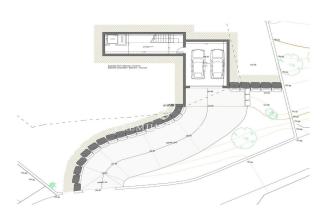

## Premià de Dalt / Maresme/Barcelona Costa Norte

Discover this spectacular 1,816 m<sup>2</sup> urban plot, located in one of the most sought-after residential areas of Premià de Dalt. A privileged setting where you can build your dream home with stunning panoramic sea views. The plot has all the necessary services at street level: sewerage, water supply, electricity and public lighting. It has a preliminary project approved by the local council, ready to facilitate the path to your new home. According to current urban planning regulations (zone 13 - Ciutat Jardí, subzone 13d extensive single-family), it is permitted to build up to 726 m² of single-family housing, with a maximum occupancy of 20%, a maximum height of 6.5 m, and setbacks of 10 m from the street and 5 m from the sides and rear. A unique space where design, nature and quality of life come together to offer you an unbeatable opportunity. Make your project a reality in a privileged location in the Maresme!