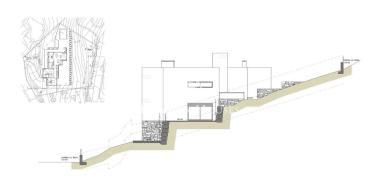

## Premià de Dalt / Maresme/Barcelona Costa Norte

Discover this spectacular 1,816 m<sup>2</sup> urban plot, located in one of the most sought-after residential areas of Premià de Dalt. A privileged setting where you can build your dream home with stunning panoramic sea views. The plot has all the necessary services at street level: sewerage, water supply, electricity and public lighting. It has a preliminary project approved by the local council, ready to facilitate the path to your new home. According to current urban planning regulations (zone 13 - Ciutat Jardí, subzone 13d extensive single-family), it is permitted to build up to 726 m² of single-family housing, with a maximum occupancy of 20%, a maximum height of 6.5 m, and setbacks of 10 m from the street and 5 m from the sides and rear. A unique space where design, nature and quality of life come together to offer you an unbeatable opportunity. Make your project a reality in a privileged location in the Maresme!