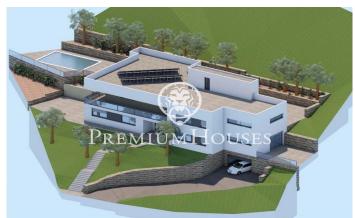

## Premià de Dalt / Maresme/Barcelona Costa Norte

Discover this spectacular 1,816 m<sup>2</sup> urban plot, located in one of the most sought-after residential areas of Premià de Dalt. A privileged setting where you can build your dream home with stunning panoramic sea views. The plot has all the necessary services at street level: sewerage, water supply, electricity and public lighting. It has a preliminary project approved by the local council, ready to facilitate the path to your new home. According to current urban planning regulations (zone 13 - Ciutat Jardí, subzone 13d extensive single-family), it is permitted to build up to 726 m² of single-family housing, with a maximum occupancy of 20%, a maximum height of 6.5 m, and setbacks of 10 m from the street and 5 m from the sides and rear. A unique space where design, nature and quality of life come together to offer you an unbeatable opportunity. Make your project a reality in a privileged location in the Maresme!