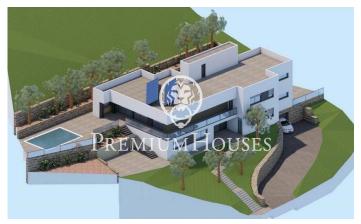

## Premià de Dalt / Maresme/Barcelona Costa Norte

Discover this spectacular 1,816 m<sup>2</sup> urban plot, located in one of the most sought-after residential areas of Premià de Dalt. A privileged setting where you can build your dream home with stunning panoramic sea views. The plot has all the necessary services at street level: sewerage, water supply, electricity and public lighting. It has a preliminary project approved by the local council, ready to facilitate the path to your new home. According to current urban planning regulations (zone 13 - Ciutat Jardí, subzone 13d extensive single-family), it is permitted to build up to 726 m² of single-family housing, with a maximum occupancy of 20%, a maximum height of 6.5 m, and setbacks of 10 m from the street and 5 m from the sides and rear. A unique space where design, nature and quality of life come together to offer you an unbeatable opportunity. Make your project a reality in a privileged location in the Maresme!