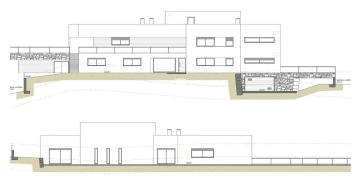

## Premià de Dalt / Maresme/Barcelona Costa Norte

Discover this spectacular 1,816 m<sup>2</sup> urban plot, located in one of the most sought-after residential areas of Premià de Dalt. A privileged setting where you can build your dream home with stunning panoramic sea views. The plot has all the necessary services at street level: sewerage, water supply, electricity and public lighting. It has a preliminary project approved by the local council, ready to facilitate the path to your new home. According to current urban planning regulations (zone 13 - Ciutat Jardí, subzone 13d extensive single-family), it is permitted to build up to 726 m² of single-family housing, with a maximum occupancy of 20%, a maximum height of 6.5 m, and setbacks of 10 m from the street and 5 m from the sides and rear. A unique space where design, nature and quality of life come together to offer you an unbeatable opportunity. Make your project a reality in a privileged location in the Maresme!