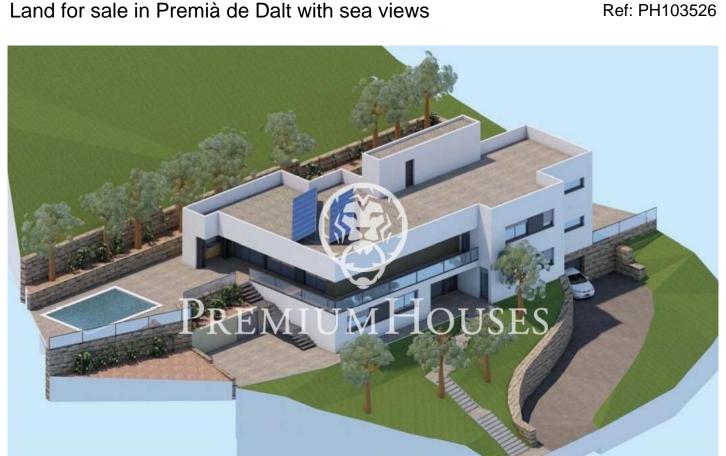

## Premià de Dalt / Maresme/Barcelona Costa Norte

Discover this spectacular 1,816 m<sup>2</sup> urban plot, located in one of the most sought-after residential areas of Premià de Dalt. A privileged setting where you can build your dream home with stunning panoramic sea views. The plot has all the necessary services at street level: sewerage, water supply, electricity and public lighting. It has a preliminary project approved by the local council, ready to facilitate the path to your new home. According to current urban planning regulations (zone 13 - Ciutat Jardí, subzone 13d extensive single-family), it is permitted to build up to 726 m² of single-family housing, with a maximum occupancy of 20%, a maximum height of 6.5 m, and setbacks of 10 m from the street and 5 m from the sides and rear. A unique space where design, nature and quality of life come together to offer you an unbeatable opportunity. Make your project a reality in a privileged location in the Maresme!