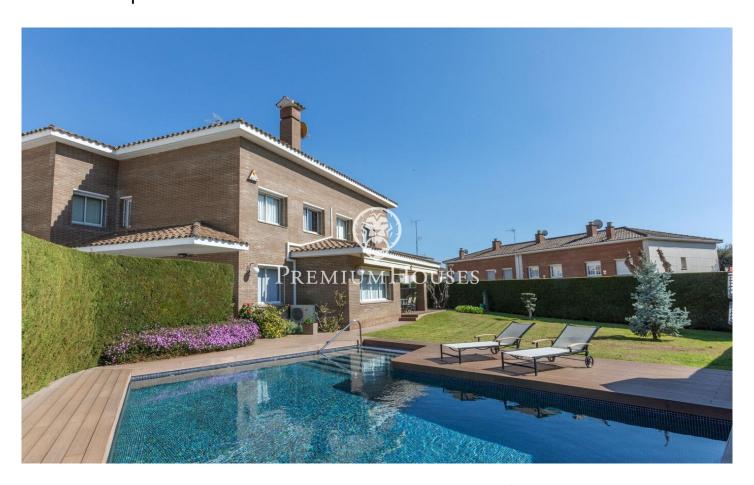

## Premià de Dalt / Maresme/Barcelona Costa Norte

In the heart of Premià de Dalt, in the distinguished area of Sot del Pí, stands a home full of light and charm, where elegance meets functionality in an embrace of beauty and comfort. With 439 m2 of living space on a plot of 757 m2, this house offers the space you need to unfold your dreams and live them to the full. This magnificent property has 6 double and 2 single bedrooms and 4 bathrooms, providing ample space for family and guests. On the ground floor, an entrance hall welcomes you to a home full of light and beauty. A single bedroom and a double bedroom, together with a bathroom with shower, provide a private and peaceful space. The livingdining room, with access to the gallery and the garden, is the heart of the house, a place where life is lived to the full. The kitchen, spacious and fully equipped, has a pantry, ideal for food lovers. On floor -1, a multi-purpose room and a machine room provide additional space for hobbies or storage. A garage with space for 3 cars and automatic gate adds convenience and security. Ascending the wooden stairs to floor +1, more wonders await: double and single bedrooms, a full bathroom with shower, and a master suite with bathroom and exit to a balcony, the perfect place to enjoy the views and tranquillity. Finally, the attic on flo...

## €999,000

439 m<sup>2</sup>
8 Bedrooms
4 Bathrooms
757 m<sup>2</sup> plot
Pool
Heating
Fireplace
Balcony
Built in closets