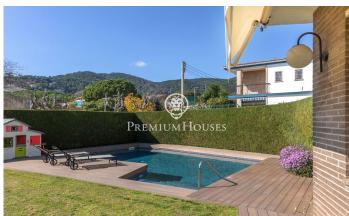

## Premià de Dalt / Maresme/Barcelona Costa Norte

In the heart of Premià de Dalt, in the distinguished area of Sot del Pí, stands a home full of light and charm, where elegance meets functionality in an embrace of beauty and comfort. With 439 m2 of living space on a plot of 757 m2, this house offers the space you need to unfold your dreams and live them to the full. This magnificent property has 6 double and 2 single bedrooms and 4 bathrooms, providing ample space for family and guests. On the ground floor, an entrance hall welcomes you to a home full of light and beauty. A single bedroom and a double bedroom, together with a bathroom with shower, provide a private and peaceful space. The livingdining room, with access to the gallery and the garden, is the heart of the house, a place where life is lived to the full. The kitchen, spacious and fully equipped, has a pantry, ideal for food lovers. On floor -1, a multi-purpose room and a machine room provide additional space for hobbies or storage. A garage with space for 3 cars and automatic gate adds convenience and security. Ascending the wooden stairs to floor +1, more wonders await: double and single bedrooms, a full bathroom with shower, and a master suite with bathroom and exit to a balcony, the perfect place to enjoy the views and tranquillity. Finally, the attic on flo...

## €999,000

439 m<sup>2</sup>
8 Bedrooms
4 Bathrooms
757 m<sup>2</sup> plot
Pool
Heating
Fireplace
Balcony
Built in closets