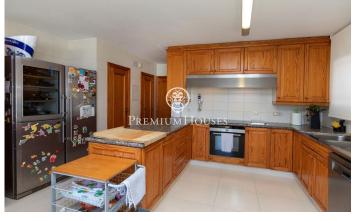

## Premià de Dalt / Maresme/Barcelona Costa Norte

In the heart of Premià de Dalt, in the distinguished area of Sot del Pí, stands a home full of light and charm, where elegance meets functionality in an embrace of beauty and comfort. With 439 m2 of living space on a plot of 757 m2, this house offers the space you need to unfold your dreams and live them to the full. This magnificent property has 6 double and 2 single bedrooms and 4 bathrooms, providing ample space for family and guests. On the ground floor, an entrance hall welcomes you to a home full of light and beauty. A single bedroom and a double bedroom, together with a bathroom with shower, provide a private and peaceful space. The livingdining room, with access to the gallery and the garden, is the heart of the house, a place where life is lived to the full. The kitchen, spacious and fully equipped, has a pantry, ideal for food lovers. On floor -1, a multi-purpose room and a machine room provide additional space for hobbies or storage. A garage with space for 3 cars and automatic gate adds convenience and security. Ascending the wooden stairs to floor +1, more wonders await: double and single bedrooms, a full bathroom with shower, and a master suite with bathroom and exit to a balcony, the perfect place to enjoy the views and tranquillity. Finally, the attic on flo...