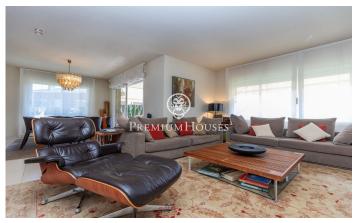

## Premià de Dalt / Maresme/Barcelona Costa Norte

In the heart of Premià de Dalt, in the distinguished area of Sot del Pí, stands a home full of light and charm, where elegance meets functionality in an embrace of beauty and comfort. With 439 m2 of living space on a plot of 757 m2, this house offers the space you need to unfold your dreams and live them to the full. This magnificent property has 6 double and 2 single bedrooms and 4 bathrooms, providing ample space for family and guests. On the ground floor, an entrance hall welcomes you to a home full of light and beauty. A single bedroom and a double bedroom, together with a bathroom with shower, provide a private and peaceful space. The livingdining room, with access to the gallery and the garden, is the heart of the house, a place where life is lived to the full. The kitchen, spacious and fully equipped, has a pantry, ideal for food lovers. On floor -1, a multi-purpose room and a machine room provide additional space for hobbies or storage. A garage with space for 3 cars and automatic gate adds convenience and security. Ascending the wooden stairs to floor +1, more wonders await: double and single bedrooms, a full bathroom with shower, and a master suite with bathroom and exit to a balcony, the perfect place to enjoy the views and tranquillity. Finally, the attic on flo...