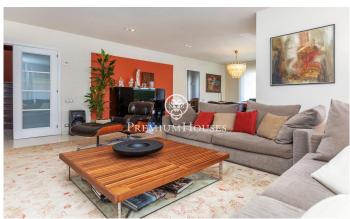

## Premià de Dalt / Maresme/Barcelona Costa Norte

In the heart of Premià de Dalt, in the distinguished area of Sot del Pí, stands a home full of light and charm, where elegance meets functionality in an embrace of beauty and comfort. With 439 m2 of living space on a plot of 757 m2, this house offers the space you need to unfold your dreams and live them to the full. This magnificent property has 6 double and 2 single bedrooms and 4 bathrooms, providing ample space for family and guests. On the ground floor, an entrance hall welcomes you to a home full of light and beauty. A single bedroom and a double bedroom, together with a bathroom with shower, provide a private and peaceful space. The livingdining room, with access to the gallery and the garden, is the heart of the house, a place where life is lived to the full. The kitchen, spacious and fully equipped, has a pantry, ideal for food lovers. On floor -1, a multi-purpose room and a machine room provide additional space for hobbies or storage. A garage with space for 3 cars and automatic gate adds convenience and security. Ascending the wooden stairs to floor +1, more wonders await: double and single bedrooms, a full bathroom with shower, and a master suite with bathroom and exit to a balcony, the perfect place to enjoy the views and tranquillity. Finally, the attic on flo...