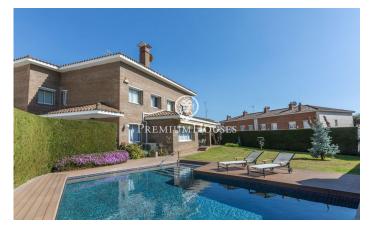

## Premià de Dalt / Maresme/Barcelona Costa Norte

In the heart of Premià de Dalt, in the distinguished area of Sot del Pí, stands a home full of light and charm, where elegance meets functionality in an embrace of beauty and comfort. With 439 m2 of living space on a plot of 757 m2, this house offers the space you need to unfold your dreams and live them to the full. This magnificent property has 6 double and 2 single bedrooms and 4 bathrooms, providing ample space for family and guests. On the ground floor, an entrance hall welcomes you to a home full of light and beauty. A single bedroom and a double bedroom, together with a bathroom with shower, provide a private and peaceful space. The livingdining room, with access to the gallery and the garden, is the heart of the house, a place where life is lived to the full. The kitchen, spacious and fully equipped, has a pantry, ideal for food lovers. On floor -1, a multi-purpose room and a machine room provide additional space for hobbies or storage. A garage with space for 3 cars and automatic gate adds convenience and security. Ascending the wooden stairs to floor +1, more wonders await: double and single bedrooms, a full bathroom with shower, and a master suite with bathroom and exit to a balcony, the perfect place to enjoy the views and tranquillity. Finally, the attic on flo...

## €999,000

439 m<sup>2</sup>
8 Bedrooms
4 Bathrooms
757 m<sup>2</sup> plot
Pool
Heating
Fireplace
Balcony
Built in closets