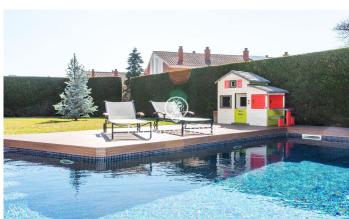

## Premià de Dalt / Maresme/Barcelona Costa Norte

In the heart of Premià de Dalt, in the distinguished area of Sot del Pí, stands a home full of light and charm, where elegance meets functionality in an embrace of beauty and comfort. With 439 m2 of living space on a plot of 757 m2, this house offers the space you need to unfold your dreams and live them to the full. This magnificent property has 6 double and 2 single bedrooms and 4 bathrooms, providing ample space for family and guests. On the ground floor, an entrance hall welcomes you to a home full of light and beauty. A single bedroom and a double bedroom, together with a bathroom with shower, provide a private and peaceful space. The livingdining room, with access to the gallery and the garden, is the heart of the house, a place where life is lived to the full. The kitchen, spacious and fully equipped, has a pantry, ideal for food lovers. On floor -1, a multi-purpose room and a machine room provide additional space for hobbies or storage. A garage with space for 3 cars and automatic gate adds convenience and security. Ascending the wooden stairs to floor +1, more wonders await: double and single bedrooms, a full bathroom with shower, and a master suite with bathroom and exit to a balcony, the perfect place to enjoy the views and tranquillity. Finally, the attic on flo...

## €999,000

439 m<sup>2</sup>
8 Bedrooms
4 Bathrooms
757 m<sup>2</sup> plot
Pool
Heating
Fireplace
Balcony
Built in closets