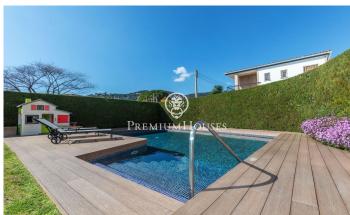

## Premià de Dalt / Maresme/Barcelona Costa Norte

In the heart of Premià de Dalt, in the distinguished area of Sot del Pí, stands a home full of light and charm, where elegance meets functionality in an embrace of beauty and comfort. With 439 m2 of living space on a plot of 757 m2, this house offers the space you need to unfold your dreams and live them to the full. This magnificent property has 6 double and 2 single bedrooms and 4 bathrooms, providing ample space for family and guests. On the ground floor, an entrance hall welcomes you to a home full of light and beauty. A single bedroom and a double bedroom, together with a bathroom with shower, provide a private and peaceful space. The livingdining room, with access to the gallery and the garden, is the heart of the house, a place where life is lived to the full. The kitchen, spacious and fully equipped, has a pantry, ideal for food lovers. On floor -1, a multi-purpose room and a machine room provide additional space for hobbies or storage. A garage with space for 3 cars and automatic gate adds convenience and security. Ascending the wooden stairs to floor +1, more wonders await: double and single bedrooms, a full bathroom with shower, and a master suite with bathroom and exit to a balcony, the perfect place to enjoy the views and tranquillity. Finally, the attic on flo...

## €999,000

439 m<sup>2</sup>
8 Bedrooms
4 Bathrooms
757 m<sup>2</sup> plot
Pool
Heating
Fireplace
Balcony
Built in closets