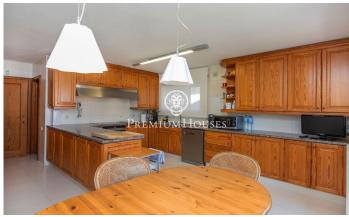

## Premià de Dalt / Maresme/Barcelona Costa Norte

In the heart of Premià de Dalt, in the distinguished area of Sot del Pí, stands a home full of light and charm, where elegance meets functionality in an embrace of beauty and comfort. With 439 m2 of living space on a plot of 757 m2, this house offers the space you need to unfold your dreams and live them to the full. This magnificent property has 6 double and 2 single bedrooms and 4 bathrooms, providing ample space for family and guests. On the ground floor, an entrance hall welcomes you to a home full of light and beauty. A single bedroom and a double bedroom, together with a bathroom with shower, provide a private and peaceful space. The livingdining room, with access to the gallery and the garden, is the heart of the house, a place where life is lived to the full. The kitchen, spacious and fully equipped, has a pantry, ideal for food lovers. On floor -1, a multi-purpose room and a machine room provide additional space for hobbies or storage. A garage with space for 3 cars and automatic gate adds convenience and security. Ascending the wooden stairs to floor +1, more wonders await: double and single bedrooms, a full bathroom with shower, and a master suite with bathroom and exit to a balcony, the perfect place to enjoy the views and tranquillity. Finally, the attic on flo...