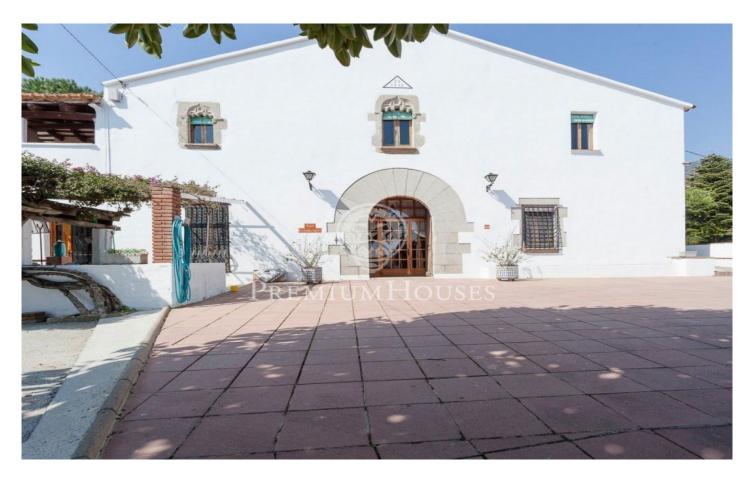

## Farmhouse of year 1590. Costa de Barcelona.

Ref: W-023Z65

## Premià de Dalt / Maresme/Barcelona Costa Norte

In the quiet and charming village of Premia de Dalt, this property is situated near the main street. With good flat plot, it is building this house from the year 1590. Upon entering we found the typical inner division, a large entrance, several rooms or rooms, kitchen with barbecue, pantry, bathroom and a large room with fireplace. On the first floor a large hall, overlooking the village and access to the different rooms. This property has been renovated over the years, but today need an update. For lovers of rustic houses, this is a good option to invest.