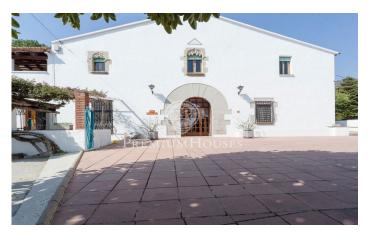

## Farmhouse of year 1590. Costa de Barcelona.

Ref: W-023Z65

## Premià de Dalt / Maresme/Barcelona Costa Norte

In the quiet and charming village of Premia de Dalt, this property is situated near the main street. With good flat plot, it is building this house from the year 1590. Upon entering we found the typical inner division, a large entrance, several rooms or rooms, kitchen with barbecue, pantry, bathroom and a large room with fireplace. On the first floor a large hall, overlooking the village and access to the different rooms. This property has been renovated over the years, but today need an update. For lovers of rustic houses, this is a good option to invest.