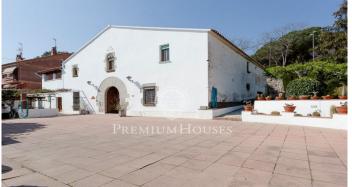

## Farmhouse of year 1590. Costa de Barcelona.

Ref: W-023Z65

## Premià de Dalt / Maresme/Barcelona Costa Norte

In the quiet and charming village of Premia de Dalt, this property is situated near the main street. With good flat plot, it is building this house from the year 1590. Upon entering we found the typical inner division, a large entrance, several rooms or rooms, kitchen with barbecue, pantry, bathroom and a large room with fireplace. On the first floor a large hall, overlooking the village and access to the different rooms. This property has been renovated over the years, but today need an update. For lovers of rustic houses, this is a good option to invest.