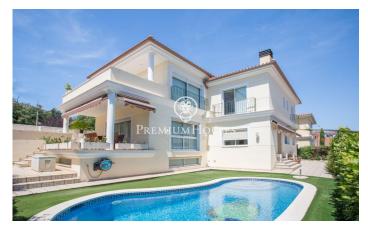

## Family house for sale with beautiful sea views

## Premià de Dalt / Maresme/Barcelona Costa Norte

Located in the best area of Premià de Dalt just 5 minutes walking from the centre of town and services. They emphasize its great luminosity and South-East orientation with spectacular sea views. The house is distributed on two floors + basement, all accessible from an elevator. On the first floor we start the tour through the lobby to enter a bright living room, which includes a fireplace and dining area with access to the garden. On the same floor we find a bedroom-suite with bathroom and a fully equipped kitchen with barbecue and access to the garden. A beautiful marble staircase leads us to the second floor where we have parquet flooring in the bedrooms. All of them with lots of exterior light and nice views. We find two bedrooms - suite with bathroom and two double bedrooms, one of them being of large dimensions including fireplace and terrace with spectacular sea views. On the lower floor we have a large wine cellar - dining area equipped with bar and access to a fantastic indoor heated and saline pool. A garage for 4 cars and a storage room close this floor. The garden surrounds the entire house highlighting the pool terrace area overlooking the sea. Details such as underfloor heating with temperature control and consumption, wind sensors electric awnings, blind...

## €1,125,000

470 m<sup>2</sup>

5 Bedrooms

6 Bathrooms

522 m<sup>2</sup> plot

Pool

A/C

Heating