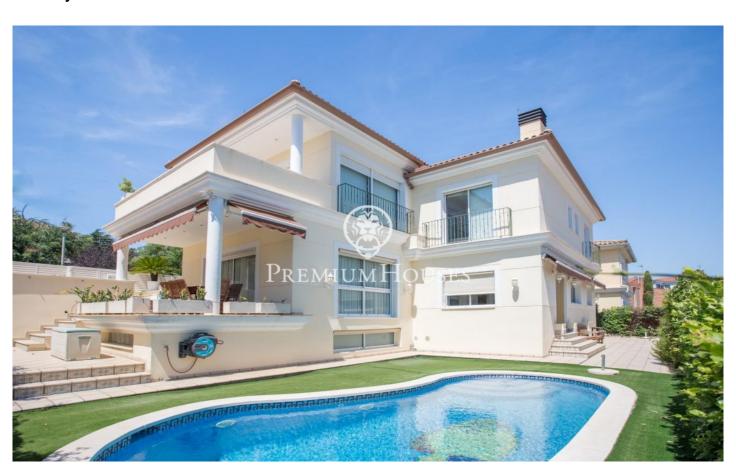

## Family house for sale with beautiful sea views

## Premià de Dalt / Maresme/Barcelona Costa Norte

Located in the best area of Premià de Dalt just 5 minutes walking from the centre of town and services. They emphasize its great luminosity and South-East orientation with spectacular sea views. The house is distributed on two floors + basement, all accessible from an elevator. On the first floor we start the tour through the lobby to enter a bright living room, which includes a fireplace and dining area with access to the garden. On the same floor we find a bedroom-suite with bathroom and a fully equipped kitchen with barbecue and access to the garden. A beautiful marble staircase leads us to the second floor where we have parquet flooring in the bedrooms. All of them with lots of exterior light and nice views. We find two bedrooms - suite with bathroom and two double bedrooms, one of them being of large dimensions including fireplace and terrace with spectacular sea views. On the lower floor we have a large wine cellar - dining area equipped with bar and access to a fantastic indoor heated and saline pool. A garage for 4 cars and a storage room close this floor. The garden surrounds the entire house highlighting the pool terrace area overlooking the sea. Details such as underfloor heating with temperature control and consumption, wind sensors electric awnings, blind...

## €1,125,000

470 m<sup>2</sup>

5 Bedrooms

6 Bathrooms

522 m<sup>2</sup> plot

Pool

A/C

Heating