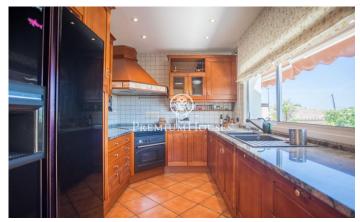

## Premià de Dalt / Maresme/Barcelona Costa Norte

Located in the best area of Premià de Dalt just 5 minutes walking from the centre of town and services. They emphasize its great luminosity and South-East orientation with spectacular sea views. The house is distributed on two floors + basement, all accessible from an elevator. On the first floor we start the tour through the lobby to enter a bright living room, which includes a fireplace and dining area with access to the garden. On the same floor we find a bedroom-suite with bathroom and a fully equipped kitchen with barbecue and access to the garden. A beautiful marble staircase leads us to the second floor where we have parquet flooring in the bedrooms. All of them with lots of exterior light and nice views. We find two bedrooms - suite with bathroom and two double bedrooms, one of them being of large dimensions including fireplace and terrace with spectacular sea views. On the lower floor we have a large wine cellar - dining area equipped with bar and access to a fantastic indoor heated and saline pool. A garage for 4 cars and a storage room close this floor. The garden surrounds the entire house highlighting the pool terrace area overlooking the sea. Details such as underfloor heating with temperature control and consumption, wind sensors electric awnings, blind...