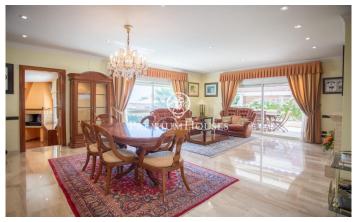

## Premià de Dalt / Maresme/Barcelona Costa Norte

Located in the best area of Premià de Dalt just 5 minutes walking from the centre of town and services. They emphasize its great luminosity and South-East orientation with spectacular sea views. The house is distributed on two floors + basement, all accessible from an elevator. On the first floor we start the tour through the lobby to enter a bright living room, which includes a fireplace and dining area with access to the garden. On the same floor we find a bedroom-suite with bathroom and a fully equipped kitchen with barbecue and access to the garden. A beautiful marble staircase leads us to the second floor where we have parquet flooring in the bedrooms. All of them with lots of exterior light and nice views. We find two bedrooms - suite with bathroom and two double bedrooms, one of them being of large dimensions including fireplace and terrace with spectacular sea views. On the lower floor we have a large wine cellar - dining area equipped with bar and access to a fantastic indoor heated and saline pool. A garage for 4 cars and a storage room close this floor. The garden surrounds the entire house highlighting the pool terrace area overlooking the sea. Details such as underfloor heating with temperature control and consumption, wind sensors electric awnings, blind...