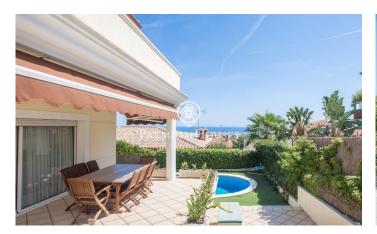

## Premià de Dalt / Maresme/Barcelona Costa Norte

Located in the best area of Premià de Dalt just 5 minutes walking from the centre of town and services. They emphasize its great luminosity and South-East orientation with spectacular sea views. The house is distributed on two floors + basement, all accessible from an elevator. On the first floor we start the tour through the lobby to enter a bright living room, which includes a fireplace and dining area with access to the garden. On the same floor we find a bedroom-suite with bathroom and a fully equipped kitchen with barbecue and access to the garden. A beautiful marble staircase leads us to the second floor where we have parquet flooring in the bedrooms. All of them with lots of exterior light and nice views. We find two bedrooms - suite with bathroom and two double bedrooms, one of them being of large dimensions including fireplace and terrace with spectacular sea views. On the lower floor we have a large wine cellar - dining area equipped with bar and access to a fantastic indoor heated and saline pool. A garage for 4 cars and a storage room close this floor. The garden surrounds the entire house highlighting the pool terrace area overlooking the sea. Details such as underfloor heating with temperature control and consumption, wind sensors electric awnings, blind...

Sea views

Lift

Furnished

Phone

**Fireplace** 

Security

Parking

Balcony