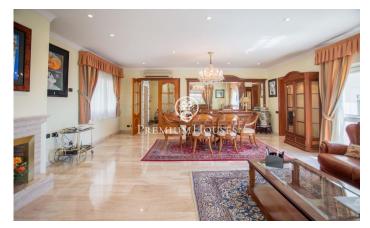

## Premià de Dalt / Maresme/Barcelona Costa Norte

Located in the best area of Premià de Dalt just 5 minutes walking from the centre of town and services. They emphasize its great luminosity and South-East orientation with spectacular sea views. The house is distributed on two floors + basement, all accessible from an elevator. On the first floor we start the tour through the lobby to enter a bright living room, which includes a fireplace and dining area with access to the garden. On the same floor we find a bedroom-suite with bathroom and a fully equipped kitchen with barbecue and access to the garden. A beautiful marble staircase leads us to the second floor where we have parquet flooring in the bedrooms. All of them with lots of exterior light and nice views. We find two bedrooms - suite with bathroom and two double bedrooms, one of them being of large dimensions including fireplace and terrace with spectacular sea views. On the lower floor we have a large wine cellar - dining area equipped with bar and access to a fantastic indoor heated and saline pool. A garage for 4 cars and a storage room close this floor. The garden surrounds the entire house highlighting the pool terrace area overlooking the sea. Details such as underfloor heating with temperature control and consumption, wind sensors electric awnings, blind...