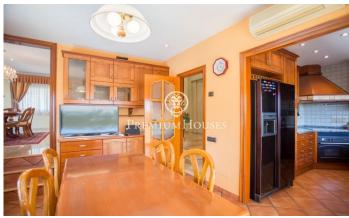

## Premià de Dalt / Maresme/Barcelona Costa Norte

Located in the best area of Premià de Dalt just 5 minutes walking from the centre of town and services. They emphasize its great luminosity and South-East orientation with spectacular sea views. The house is distributed on two floors + basement, all accessible from an elevator. On the first floor we start the tour through the lobby to enter a bright living room, which includes a fireplace and dining area with access to the garden. On the same floor we find a bedroom-suite with bathroom and a fully equipped kitchen with barbecue and access to the garden. A beautiful marble staircase leads us to the second floor where we have parquet flooring in the bedrooms. All of them with lots of exterior light and nice views. We find two bedrooms - suite with bathroom and two double bedrooms, one of them being of large dimensions including fireplace and terrace with spectacular sea views. On the lower floor we have a large wine cellar - dining area equipped with bar and access to a fantastic indoor heated and saline pool. A garage for 4 cars and a storage room close this floor. The garden surrounds the entire house highlighting the pool terrace area overlooking the sea. Details such as underfloor heating with temperature control and consumption, wind sensors electric awnings, blind...