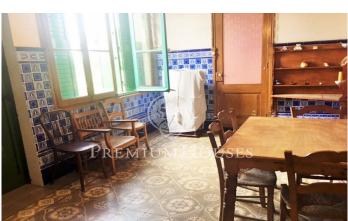

## Pineda de Mar / Maresme/Barcelona Costa Norte

Stunning Neoclassical building from 1916 located in the center of the village of Pineda de Mar. The building has intact all the characteristics of the era such as high ceilings, furniture, porticos and wooden doors and hydraulic floors. A unique piece very close to the sea distributed on 2 floors in which we find 7 rooms, kitchen, bathroom with bath and toilet. It also has a private patio and terraces.