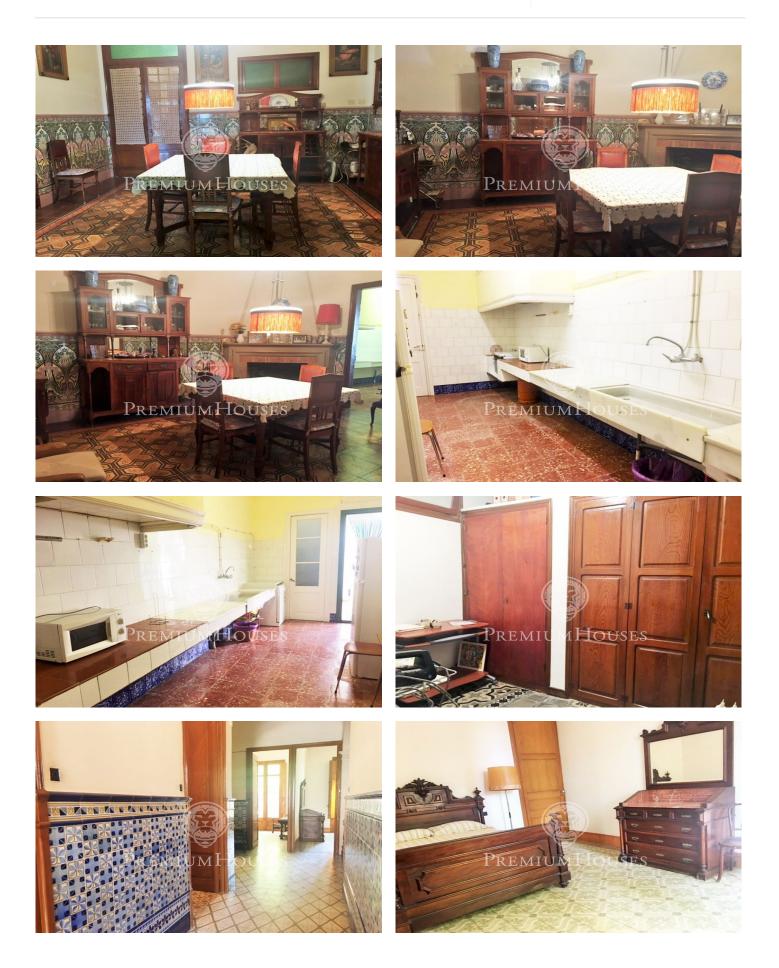

## Pineda de Mar / Maresme/Barcelona Costa Norte

Stunning Neoclassical building from 1916 located in the center of the village of Pineda de Mar. The building has intact all the characteristics of the era such as high ceilings, furniture, porticos and wooden doors and hydraulic floors. A unique piece very close to the sea distributed on 2 floors in which we find 7 rooms, kitchen, bathroom with bath and toilet. It also has a private patio and terraces.