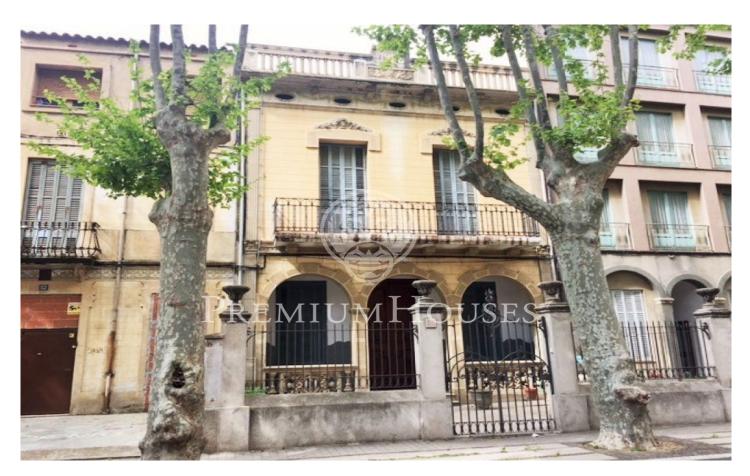

## Neoclassical building for sale in the heart of Pineda de Mar

Ref: PH101694

## Pineda de Mar / Maresme/Barcelona Costa Norte

Stunning Neoclassical building from 1916 located in the center of the village of Pineda de Mar. The building has intact all the characteristics of the era such as high ceilings, furniture, porticos and wooden doors and hydraulic floors. A unique piece very close to the sea distributed on 2 floors in which we find 7 rooms, kitchen, bathroom with bath and toilet. It also has a private patio and terraces.

## €499,000

351 m<sup>2</sup> 9 Bedrooms 2 Bathrooms 350 m<sup>2</sup> plot Backyard Fireplace

Avda. Maresme, 143 Mataró Tel: +34 93 798 88 99

Contact us for more information or to arrange a viewing

Tel: +34 93 798 88 99