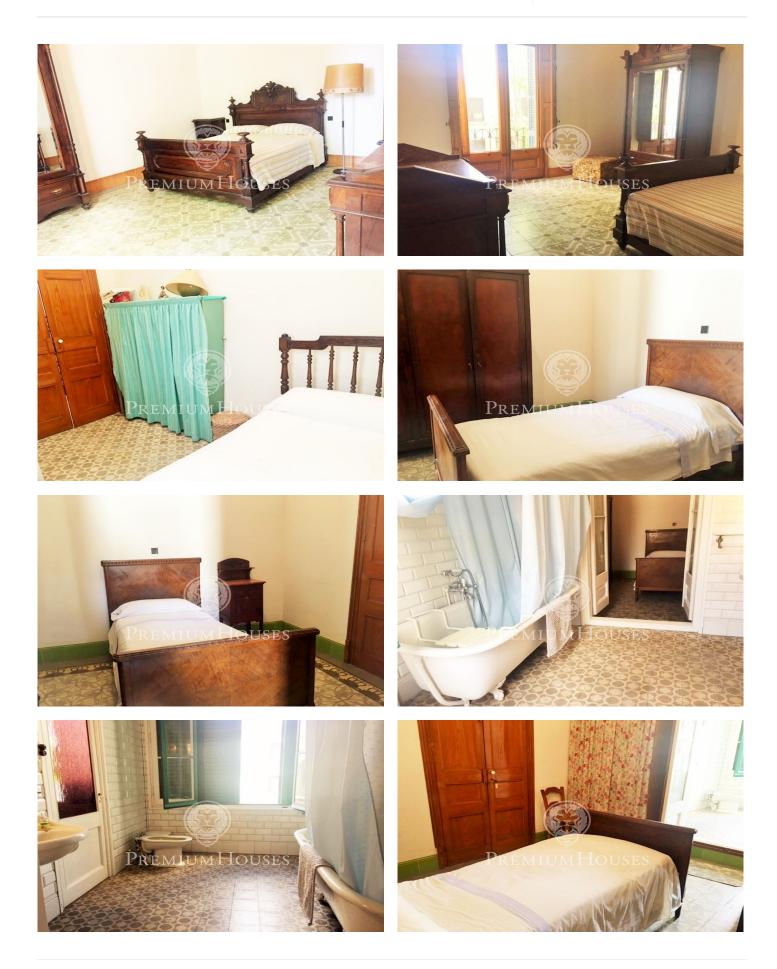

## Pineda de Mar / Maresme/Barcelona Costa Norte

Stunning Neoclassical building from 1916 located in the center of the village of Pineda de Mar. The building has intact all the characteristics of the era such as high ceilings, furniture, porticos and wooden doors and hydraulic floors. A unique piece very close to the sea distributed on 2 floors in which we find 7 rooms, kitchen, bathroom with bath and toilet. It also has a private patio and terraces.

## €499,000

351 m<sup>2</sup> 9 Bedrooms 2 Bathrooms 350 m<sup>2</sup> plot Backyard Fireplace

Avda. Maresme, 143 Mataró Tel: +34 93 798 88 99

Contact us for more information or to arrange a viewing

Tel: +34 93 798 88 99