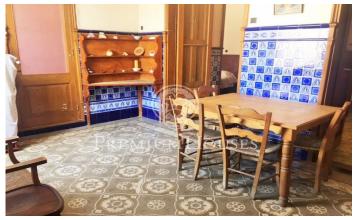

## Pineda de Mar / Maresme/Barcelona Costa Norte

Stunning Neoclassical building from 1916 located in the center of the village of Pineda de Mar. The building has intact all the characteristics of the era such as high ceilings, furniture, porticos and wooden doors and hydraulic floors. A unique piece very close to the sea distributed on 2 floors in which we find 7 rooms, kitchen, bathroom with bath and toilet. It also has a private patio and terraces.