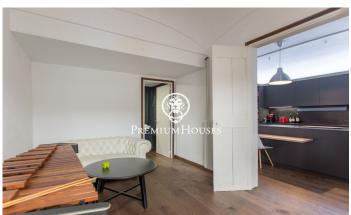

## Pineda de Mar / Maresme/Barcelona Costa Norte

We present this exclusive townhouse in gothic style of the seventeenth century. Located in the centre of the town of Pineda de Mar, close to the main services, stores and less than ten minutes walking from the beach. Originally from the year 1618, it was built on a flat plot of 653 m2, of which the built area occupies 979 m2. Upon entering, a hall distributes the different rooms. The second floor consists of a large living-dining room with fireplace and access to the garden, a modern independent kitchen with fully equipped island, two guest toilets and three double bedrooms, one of them in suite with a bathroom with shower and marble finishes. A beautiful staircase leads to the second floor, where there are three double bedrooms, two of them in suite with bathtub, dressing room and access to a large balcony, next to a gym with a bathroom and access to the same balcony overlooking the garden and pool. On the third floor, there are two double bedrooms suite type with bathroom with bath and shower and access to the balcony, a room for laundry, a double bedroom, a bathroom with shower and a large games room that communicates with the roof terrace, where you can see beautiful views of the sea, the mountains and the town of Pineda de Mar. The property is finished with high qu...