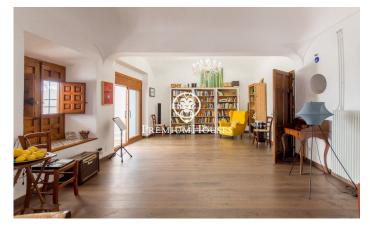

## Pineda de Mar / Maresme/Barcelona Costa Norte

We present this exclusive townhouse in gothic style of the seventeenth century. Located in the centre of the town of Pineda de Mar, close to the main services, stores and less than ten minutes walking from the beach. Originally from the year 1618, it was built on a flat plot of 653 m2, of which the built area occupies 979 m2. Upon entering, a hall distributes the different rooms. The second floor consists of a large living-dining room with fireplace and access to the garden, a modern independent kitchen with fully equipped island, two guest toilets and three double bedrooms, one of them in suite with a bathroom with shower and marble finishes. A beautiful staircase leads to the second floor, where there are three double bedrooms, two of them in suite with bathtub, dressing room and access to a large balcony, next to a gym with a bathroom and access to the same balcony overlooking the garden and pool. On the third floor, there are two double bedrooms suite type with bathroom with bath and shower and access to the balcony, a room for laundry, a double bedroom, a bathroom with shower and a large games room that communicates with the roof terrace, where you can see beautiful views of the sea, the mountains and the town of Pineda de Mar. The property is finished with high qu...