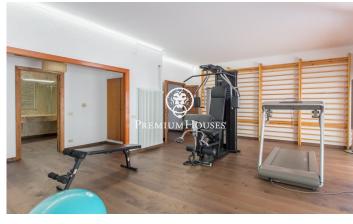

## Pineda de Mar / Maresme/Barcelona Costa Norte

We present this exclusive townhouse in gothic style of the seventeenth century. Located in the centre of the town of Pineda de Mar, close to the main services, stores and less than ten minutes walking from the beach. Originally from the year 1618, it was built on a flat plot of 653 m2, of which the built area occupies 979 m2. Upon entering, a hall distributes the different rooms. The second floor consists of a large living-dining room with fireplace and access to the garden, a modern independent kitchen with fully equipped island, two guest toilets and three double bedrooms, one of them in suite with a bathroom with shower and marble finishes. A beautiful staircase leads to the second floor, where there are three double bedrooms, two of them in suite with bathtub, dressing room and access to a large balcony, next to a gym with a bathroom and access to the same balcony overlooking the garden and pool. On the third floor, there are two double bedrooms suite type with bathroom with bath and shower and access to the balcony, a room for laundry, a double bedroom, a bathroom with shower and a large games room that communicates with the roof terrace, where you can see beautiful views of the sea, the mountains and the town of Pineda de Mar. The property is finished with high qu...