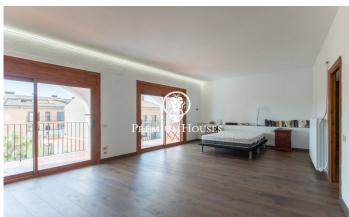

## Pineda de Mar / Maresme/Barcelona Costa Norte

We present this exclusive townhouse in gothic style of the seventeenth century. Located in the centre of the town of Pineda de Mar, close to the main services, stores and less than ten minutes walking from the beach. Originally from the year 1618, it was built on a flat plot of 653 m2, of which the built area occupies 979 m2. Upon entering, a hall distributes the different rooms. The second floor consists of a large living-dining room with fireplace and access to the garden, a modern independent kitchen with fully equipped island, two guest toilets and three double bedrooms, one of them in suite with a bathroom with shower and marble finishes. A beautiful staircase leads to the second floor, where there are three double bedrooms, two of them in suite with bathtub, dressing room and access to a large balcony, next to a gym with a bathroom and access to the same balcony overlooking the garden and pool. On the third floor, there are two double bedrooms suite type with bathroom with bath and shower and access to the balcony, a room for laundry, a double bedroom, a bathroom with shower and a large games room that communicates with the roof terrace, where you can see beautiful views of the sea, the mountains and the town of Pineda de Mar. The property is finished with high qu...