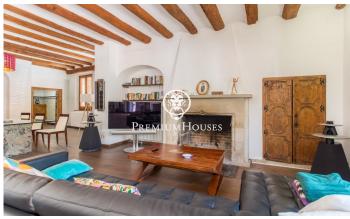

## Pineda de Mar / Maresme/Barcelona Costa Norte

We present this exclusive townhouse in gothic style of the seventeenth century. Located in the centre of the town of Pineda de Mar, close to the main services, stores and less than ten minutes walking from the beach. Originally from the year 1618, it was built on a flat plot of 653 m2, of which the built area occupies 979 m2. Upon entering, a hall distributes the different rooms. The second floor consists of a large living-dining room with fireplace and access to the garden, a modern independent kitchen with fully equipped island, two guest toilets and three double bedrooms, one of them in suite with a bathroom with shower and marble finishes. A beautiful staircase leads to the second floor, where there are three double bedrooms, two of them in suite with bathtub, dressing room and access to a large balcony, next to a gym with a bathroom and access to the same balcony overlooking the garden and pool. On the third floor, there are two double bedrooms suite type with bathroom with bath and shower and access to the balcony, a room for laundry, a double bedroom, a bathroom with shower and a large games room that communicates with the roof terrace, where you can see beautiful views of the sea, the mountains and the town of Pineda de Mar. The property is finished with high qu...