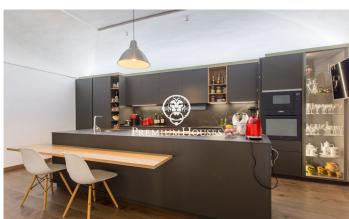

## Pineda de Mar / Maresme/Barcelona Costa Norte

We present this exclusive townhouse in gothic style of the seventeenth century. Located in the centre of the town of Pineda de Mar, close to the main services, stores and less than ten minutes walking from the beach. Originally from the year 1618, it was built on a flat plot of 653 m2, of which the built area occupies 979 m2. Upon entering, a hall distributes the different rooms. The second floor consists of a large living-dining room with fireplace and access to the garden, a modern independent kitchen with fully equipped island, two guest toilets and three double bedrooms, one of them in suite with a bathroom with shower and marble finishes. A beautiful staircase leads to the second floor, where there are three double bedrooms, two of them in suite with bathtub, dressing room and access to a large balcony, next to a gym with a bathroom and access to the same balcony overlooking the garden and pool. On the third floor, there are two double bedrooms suite type with bathroom with bath and shower and access to the balcony, a room for laundry, a double bedroom, a bathroom with shower and a large games room that communicates with the roof terrace, where you can see beautiful views of the sea, the mountains and the town of Pineda de Mar. The property is finished with high qu...