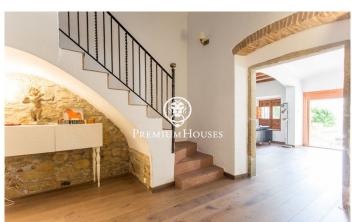

## Pineda de Mar / Maresme/Barcelona Costa Norte

We present this exclusive townhouse in gothic style of the seventeenth century. Located in the centre of the town of Pineda de Mar, close to the main services, stores and less than ten minutes walking from the beach. Originally from the year 1618, it was built on a flat plot of 653 m2, of which the built area occupies 979 m2. Upon entering, a hall distributes the different rooms. The second floor consists of a large living-dining room with fireplace and access to the garden, a modern independent kitchen with fully equipped island, two guest toilets and three double bedrooms, one of them in suite with a bathroom with shower and marble finishes. A beautiful staircase leads to the second floor, where there are three double bedrooms, two of them in suite with bathtub, dressing room and access to a large balcony, next to a gym with a bathroom and access to the same balcony overlooking the garden and pool. On the third floor, there are two double bedrooms suite type with bathroom with bath and shower and access to the balcony, a room for laundry, a double bedroom, a bathroom with shower and a large games room that communicates with the roof terrace, where you can see beautiful views of the sea, the mountains and the town of Pineda de Mar. The property is finished with high qu...