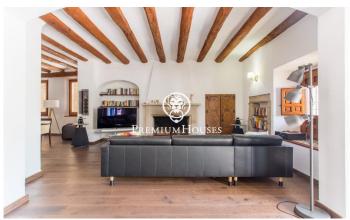

## Pineda de Mar / Maresme/Barcelona Costa Norte

We present this exclusive townhouse in gothic style of the seventeenth century. Located in the centre of the town of Pineda de Mar, close to the main services, stores and less than ten minutes walking from the beach. Originally from the year 1618, it was built on a flat plot of 653 m2, of which the built area occupies 979 m2. Upon entering, a hall distributes the different rooms. The second floor consists of a large living-dining room with fireplace and access to the garden, a modern independent kitchen with fully equipped island, two guest toilets and three double bedrooms, one of them in suite with a bathroom with shower and marble finishes. A beautiful staircase leads to the second floor, where there are three double bedrooms, two of them in suite with bathtub, dressing room and access to a large balcony, next to a gym with a bathroom and access to the same balcony overlooking the garden and pool. On the third floor, there are two double bedrooms suite type with bathroom with bath and shower and access to the balcony, a room for laundry, a double bedroom, a bathroom with shower and a large games room that communicates with the roof terrace, where you can see beautiful views of the sea, the mountains and the town of Pineda de Mar. The property is finished with high qu...