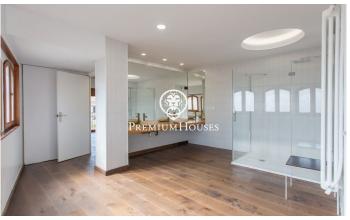

## Pineda de Mar / Maresme/Barcelona Costa Norte

We present this exclusive townhouse in gothic style of the seventeenth century. Located in the centre of the town of Pineda de Mar, close to the main services, stores and less than ten minutes walking from the beach. Originally from the year 1618, it was built on a flat plot of 653 m2, of which the built area occupies 979 m2. Upon entering, a hall distributes the different rooms. The second floor consists of a large living-dining room with fireplace and access to the garden, a modern independent kitchen with fully equipped island, two guest toilets and three double bedrooms, one of them in suite with a bathroom with shower and marble finishes. A beautiful staircase leads to the second floor, where there are three double bedrooms, two of them in suite with bathtub, dressing room and access to a large balcony, next to a gym with a bathroom and access to the same balcony overlooking the garden and pool. On the third floor, there are two double bedrooms suite type with bathroom with bath and shower and access to the balcony, a room for laundry, a double bedroom, a bathroom with shower and a large games room that communicates with the roof terrace, where you can see beautiful views of the sea, the mountains and the town of Pineda de Mar. The property is finished with high qu...