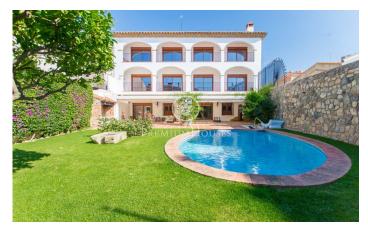

## Pineda de Mar / Maresme/Barcelona Costa Norte

We present this exclusive townhouse in gothic style of the seventeenth century. Located in the centre of the town of Pineda de Mar, close to the main services, stores and less than ten minutes walking from the beach. Originally from the year 1618, it was built on a flat plot of 653 m2, of which the built area occupies 979 m2. Upon entering, a hall distributes the different rooms. The second floor consists of a large living-dining room with fireplace and access to the garden, a modern independent kitchen with fully equipped island, two guest toilets and three double bedrooms, one of them in suite with a bathroom with shower and marble finishes. A beautiful staircase leads to the second floor, where there are three double bedrooms, two of them in suite with bathtub, dressing room and access to a large balcony, next to a gym with a bathroom and access to the same balcony overlooking the garden and pool. On the third floor, there are two double bedrooms suite type with bathroom with bath and shower and access to the balcony, a room for laundry, a double bedroom, a bathroom with shower and a large games room that communicates with the roof terrace, where you can see beautiful views of the sea, the mountains and the town of Pineda de Mar. The property is finished with high qu...

## €1,300,000

980 m<sup>2</sup>
12 Bedrooms
8 Bathrooms
653 m<sup>2</sup> plot
Pool
Heating
Fireplace
Gym
Balcony
Built in closets

Tel: +34 93 798 88 99 info@premiumhouses.com www.premiumhouses.es