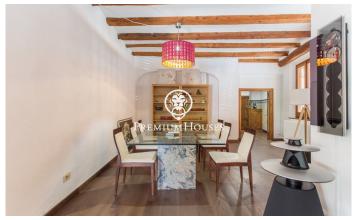

## Pineda de Mar / Maresme/Barcelona Costa Norte

We present this exclusive townhouse in gothic style of the seventeenth century. Located in the centre of the town of Pineda de Mar, close to the main services, stores and less than ten minutes walking from the beach. Originally from the year 1618, it was built on a flat plot of 653 m2, of which the built area occupies 979 m2. Upon entering, a hall distributes the different rooms. The second floor consists of a large living-dining room with fireplace and access to the garden, a modern independent kitchen with fully equipped island, two guest toilets and three double bedrooms, one of them in suite with a bathroom with shower and marble finishes. A beautiful staircase leads to the second floor, where there are three double bedrooms, two of them in suite with bathtub, dressing room and access to a large balcony, next to a gym with a bathroom and access to the same balcony overlooking the garden and pool. On the third floor, there are two double bedrooms suite type with bathroom with bath and shower and access to the balcony, a room for laundry, a double bedroom, a bathroom with shower and a large games room that communicates with the roof terrace, where you can see beautiful views of the sea, the mountains and the town of Pineda de Mar. The property is finished with high qu...