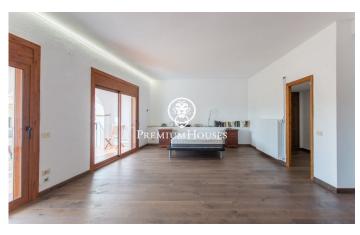

## Pineda de Mar / Maresme/Barcelona Costa Norte

We present this exclusive townhouse in gothic style of the seventeenth century. Located in the centre of the town of Pineda de Mar, close to the main services, stores and less than ten minutes walking from the beach. Originally from the year 1618, it was built on a flat plot of 653 m2, of which the built area occupies 979 m2. Upon entering, a hall distributes the different rooms. The second floor consists of a large living-dining room with fireplace and access to the garden, a modern independent kitchen with fully equipped island, two guest toilets and three double bedrooms, one of them in suite with a bathroom with shower and marble finishes. A beautiful staircase leads to the second floor, where there are three double bedrooms, two of them in suite with bathtub, dressing room and access to a large balcony, next to a gym with a bathroom and access to the same balcony overlooking the garden and pool. On the third floor, there are two double bedrooms suite type with bathroom with bath and shower and access to the balcony, a room for laundry, a double bedroom, a bathroom with shower and a large games room that communicates with the roof terrace, where you can see beautiful views of the sea, the mountains and the town of Pineda de Mar. The property is finished with high qu...