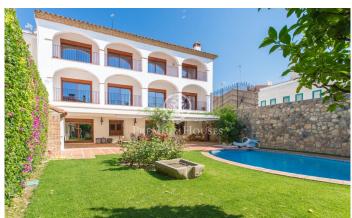

## Pineda de Mar / Maresme/Barcelona Costa Norte

We present this exclusive townhouse in gothic style of the seventeenth century. Located in the centre of the town of Pineda de Mar, close to the main services, stores and less than ten minutes walking from the beach. Originally from the year 1618, it was built on a flat plot of 653 m2, of which the built area occupies 979 m2. Upon entering, a hall distributes the different rooms. The second floor consists of a large living-dining room with fireplace and access to the garden, a modern independent kitchen with fully equipped island, two guest toilets and three double bedrooms, one of them in suite with a bathroom with shower and marble finishes. A beautiful staircase leads to the second floor, where there are three double bedrooms, two of them in suite with bathtub, dressing room and access to a large balcony, next to a gym with a bathroom and access to the same balcony overlooking the garden and pool. On the third floor, there are two double bedrooms suite type with bathroom with bath and shower and access to the balcony, a room for laundry, a double bedroom, a bathroom with shower and a large games room that communicates with the roof terrace, where you can see beautiful views of the sea, the mountains and the town of Pineda de Mar. The property is finished with high qu...

## €1,300,000

980 m<sup>2</sup>
12 Bedrooms
8 Bathrooms
653 m<sup>2</sup> plot
Pool
Heating
Fireplace
Gym
Balcony
Built in closets

Tel: +34 93 798 88 99 info@premiumhouses.com www.premiumhouses.es