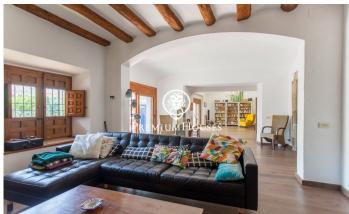

## Pineda de Mar / Maresme/Barcelona Costa Norte

We present this exclusive townhouse in gothic style of the seventeenth century. Located in the centre of the town of Pineda de Mar, close to the main services, stores and less than ten minutes walking from the beach. Originally from the year 1618, it was built on a flat plot of 653 m2, of which the built area occupies 979 m2. Upon entering, a hall distributes the different rooms. The second floor consists of a large living-dining room with fireplace and access to the garden, a modern independent kitchen with fully equipped island, two guest toilets and three double bedrooms, one of them in suite with a bathroom with shower and marble finishes. A beautiful staircase leads to the second floor, where there are three double bedrooms, two of them in suite with bathtub, dressing room and access to a large balcony, next to a gym with a bathroom and access to the same balcony overlooking the garden and pool. On the third floor, there are two double bedrooms suite type with bathroom with bath and shower and access to the balcony, a room for laundry, a double bedroom, a bathroom with shower and a large games room that communicates with the roof terrace, where you can see beautiful views of the sea, the mountains and the town of Pineda de Mar. The property is finished with high qu...