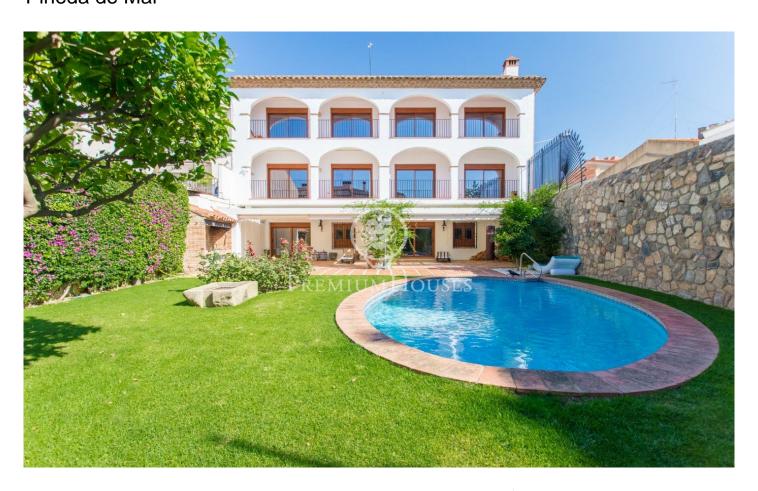

## Exclusive 17th century gothic style townhouse for sale in Pineda de Mar

## Pineda de Mar / Maresme/Barcelona Costa Norte

We present this exclusive townhouse in gothic style of the seventeenth century. Located in the centre of the town of Pineda de Mar, close to the main services, stores and less than ten minutes walking from the beach. Originally from the year 1618, it was built on a flat plot of 653 m2, of which the built area occupies 979 m2. Upon entering, a hall distributes the different rooms. The second floor consists of a large living-dining room with fireplace and access to the garden, a modern independent kitchen with fully equipped island, two guest toilets and three double bedrooms, one of them in suite with a bathroom with shower and marble finishes. A beautiful staircase leads to the second floor, where there are three double bedrooms, two of them in suite with bathtub, dressing room and access to a large balcony, next to a gym with a bathroom and access to the same balcony overlooking the garden and pool. On the third floor, there are two double bedrooms suite type with bathroom with bath and shower and access to the balcony, a room for laundry, a double bedroom, a bathroom with shower and a large games room that communicates with the roof terrace, where you can see beautiful views of the sea, the mountains and the town of Pineda de Mar. The property is finished with high qu...

## €1,300,000

980 m<sup>2</sup>
12 Bedrooms
8 Bathrooms
653 m<sup>2</sup> plot
Pool
Heating
Fireplace
Gym
Balcony
Built in closets

Tel: +34 93 798 88 99 info@premiumhouses.com www.premiumhouses.es