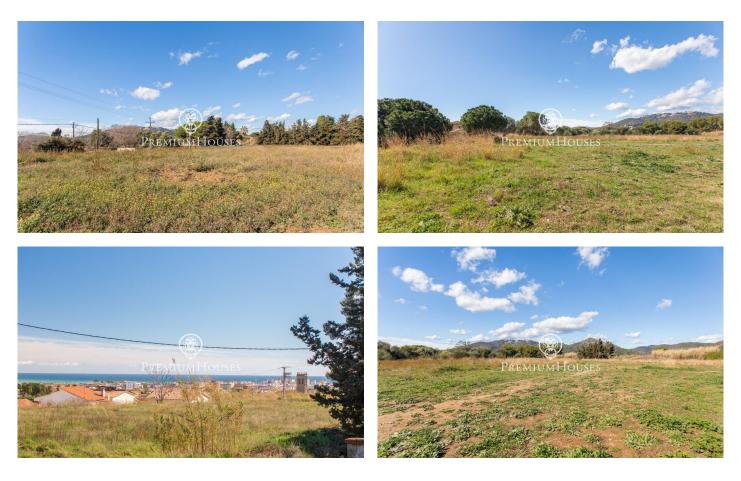

## Pineda de Mar / Maresme/Barcelona Costa Norte

Located in Pineda de Mar, known for its wide beaches and its big range of services, only 5 minutes from the Mediterranean motorway (C-32), at the foothills of Montnegre-Corredor, very attractive for nature lovers and with sea views. Access to the town on foot in 15 minutes, adjacent to urbanised area. This plot consists of 4 building plots located in a privileged and quiet environment; arranged in 5 terraces staggered so as not to lose the views. The first of 863m2; the second of 2.543m2; the third of 2.756m2 and the last of 4.711m2. With urban plan for single-family detached houses (between 18 and 30), possibility of 1 or 2 floors, with 180 to 220m2 constructed of which useful approximately 145m2, and an intensive buildable area of 13.171,28 m2 (total). Average plot size 442m2, with a minimum of 401m2 and a maximum of 545m2. Buildability Coefficient: 0.50% m2 / ROOF per 1m2 /plot. Maximum occupation of plots: 30%. Adjustable heights: one floor 3,40m. / two floors 6,45m. Separation between building and street: 5m.