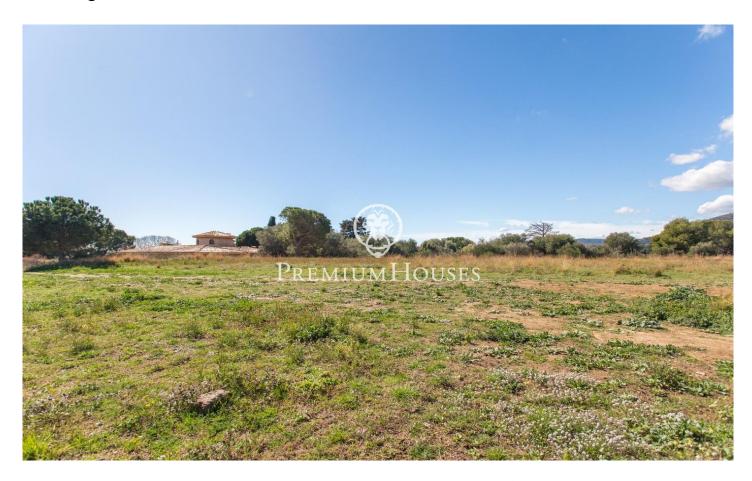

## Pineda de Mar / Maresme/Barcelona Costa Norte

Located in Pineda de Mar, known for its wide beaches and its big range of services, only 5 minutes from the Mediterranean motorway (C-32), at the foothills of Montnegre-Corredor, very attractive for nature lovers and with sea views. Access to the town on foot in 15 minutes, adjacent to urbanised area. This plot consists of 4 building plots located in a privileged and quiet environment; arranged in 5 terraces staggered so as not to lose the views. The first of 863m2; the second of 2.543m2; the third of 2.756m2 and the last of 4.711m2. With urban plan for single-family detached houses (between 18 and 30), possibility of 1 or 2 floors, with 180 to 220m2 constructed of which useful approximately 145m2, and an intensive buildable area of 13.171,28 m2 (total). Average plot size 442m2, with a minimum of 401m2 and a maximum of 545m2. Buildability Coefficient: 0.50% m2 / ROOF per 1m2 /plot. Maximum occupation of plots: 30%. Adjustable heights: one floor 3,40m. / two floors 6,45m. Separation between building and street: 5m.