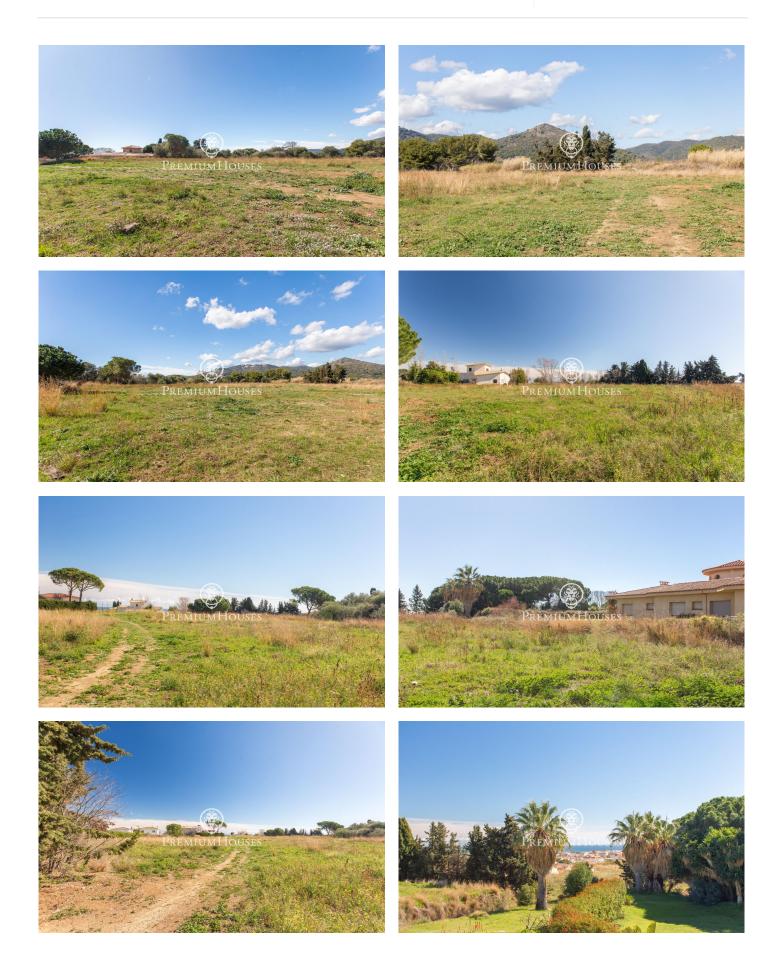

## Pineda de Mar / Maresme/Barcelona Costa Norte

Located in Pineda de Mar, known for its wide beaches and its big range of services, only 5 minutes from the Mediterranean motorway (C-32), at the foothills of Montnegre-Corredor, very attractive for nature lovers and with sea views. Access to the town on foot in 15 minutes, adjacent to urbanised area. This plot consists of 4 building plots located in a privileged and quiet environment; arranged in 5 terraces staggered so as not to lose the views. The first of 863m2; the second of 2.543m2; the third of 2.756m2 and the last of 4.711m2. With urban plan for single-family detached houses (between 18 and 30), possibility of 1 or 2 floors, with 180 to 220m2 constructed of which useful approximately 145m2, and an intensive buildable area of 13.171,28 m2 (total). Average plot size 442m2, with a minimum of 401m2 and a maximum of 545m2. Buildability Coefficient: 0.50% m2 / ROOF per 1m2 /plot. Maximum occupation of plots: 30%. Adjustable heights: one floor 3,40m. / two floors 6,45m. Separation between building and street: 5m.