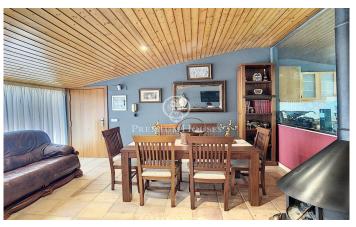

## Pineda de Mar / Maresme/Barcelona Costa Norte

Located in Pineda de Mar. It is a quiet town with a seafaring tradition, with extensive white sand beaches and mountains. In an enviable setting, between the coast of the Mediterranean Sea and the Montnegre mountain range. It is a building made up of four houses, two of which are currently enabled as offices. On the top floor of the building there is a luxury duplex penthouse with a constructed area of ??389 m2. The first floor is composed of a living room with views of the sea and the mountains that communicates with a large office-style kitchen with top quality marble finishes, three double bedrooms, a courtesy toilet and a complete bathroom with shower. Through some stairs, we access the upper floor of the duplex, which has a large living room with a fireplace, an American kitchen with an island, a large bedroom that communicates with a full bathroom with a freestanding bathtub and access to two large terraces with sea views and to the mountain. It has exterior aluminum carpentry with wooden interiors, stoneware, marble and parquet floors, wooden ceilings, hot or cold air pump heating and water with an electric boiler. There is the installation made to have natural gas. On the same floor of the building is the other house, it is an independent apartment with a construct...