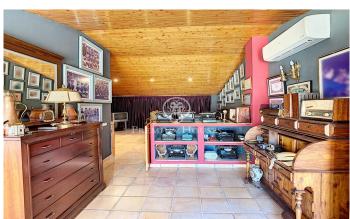

## Pineda de Mar / Maresme/Barcelona Costa Norte

Located in Pineda de Mar. It is a quiet town with a seafaring tradition, with extensive white sand beaches and mountains. In an enviable setting, between the coast of the Mediterranean Sea and the Montnegre mountain range. It is a building made up of four houses, two of which are currently enabled as offices. On the top floor of the building there is a luxury duplex penthouse with a constructed area of ??389 m2. The first floor is composed of a living room with views of the sea and the mountains that communicates with a large office-style kitchen with top quality marble finishes, three double bedrooms, a courtesy toilet and a complete bathroom with shower. Through some stairs, we access the upper floor of the duplex, which has a large living room with a fireplace, an American kitchen with an island, a large bedroom that communicates with a full bathroom with a freestanding bathtub and access to two large terraces with sea views and to the mountain. It has exterior aluminum carpentry with wooden interiors, stoneware, marble and parquet floors, wooden ceilings, hot or cold air pump heating and water with an electric boiler. There is the installation made to have natural gas. On the same floor of the building is the other house, it is an independent apartment with a construct...