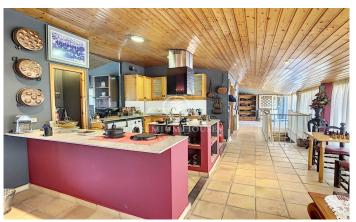

## Pineda de Mar / Maresme/Barcelona Costa Norte

Located in Pineda de Mar. It is a quiet town with a seafaring tradition, with extensive white sand beaches and mountains. In an enviable setting, between the coast of the Mediterranean Sea and the Montnegre mountain range. It is a building made up of four houses, two of which are currently enabled as offices. On the top floor of the building there is a luxury duplex penthouse with a constructed area of ??389 m2. The first floor is composed of a living room with views of the sea and the mountains that communicates with a large office-style kitchen with top quality marble finishes, three double bedrooms, a courtesy toilet and a complete bathroom with shower. Through some stairs, we access the upper floor of the duplex, which has a large living room with a fireplace, an American kitchen with an island, a large bedroom that communicates with a full bathroom with a freestanding bathtub and access to two large terraces with sea views and to the mountain. It has exterior aluminum carpentry with wooden interiors, stoneware, marble and parquet floors, wooden ceilings, hot or cold air pump heating and water with an electric boiler. There is the installation made to have natural gas. On the same floor of the building is the other house, it is an independent apartment with a construct...