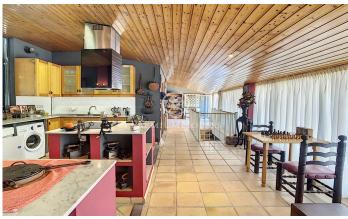

## Pineda de Mar / Maresme/Barcelona Costa Norte

Located in Pineda de Mar. It is a quiet town with a seafaring tradition, with extensive white sand beaches and mountains. In an enviable setting, between the coast of the Mediterranean Sea and the Montnegre mountain range. It is a building made up of four houses, two of which are currently enabled as offices. On the top floor of the building there is a luxury duplex penthouse with a constructed area of ??389 m2. The first floor is composed of a living room with views of the sea and the mountains that communicates with a large office-style kitchen with top quality marble finishes, three double bedrooms, a courtesy toilet and a complete bathroom with shower. Through some stairs, we access the upper floor of the duplex, which has a large living room with a fireplace, an American kitchen with an island, a large bedroom that communicates with a full bathroom with a freestanding bathtub and access to two large terraces with sea views and to the mountain. It has exterior aluminum carpentry with wooden interiors, stoneware, marble and parquet floors, wooden ceilings, hot or cold air pump heating and water with an electric boiler. There is the installation made to have natural gas. On the same floor of the building is the other house, it is an independent apartment with a construct...