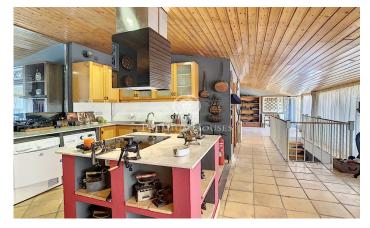

## Pineda de Mar / Maresme/Barcelona Costa Norte

Located in Pineda de Mar. It is a quiet town with a seafaring tradition, with extensive white sand beaches and mountains. In an enviable setting, between the coast of the Mediterranean Sea and the Montnegre mountain range. It is a building made up of four houses, two of which are currently enabled as offices. On the top floor of the building there is a luxury duplex penthouse with a constructed area of ??389 m2. The first floor is composed of a living room with views of the sea and the mountains that communicates with a large office-style kitchen with top quality marble finishes, three double bedrooms, a courtesy toilet and a complete bathroom with shower. Through some stairs, we access the upper floor of the duplex, which has a large living room with a fireplace, an American kitchen with an island, a large bedroom that communicates with a full bathroom with a freestanding bathtub and access to two large terraces with sea views and to the mountain. It has exterior aluminum carpentry with wooden interiors, stoneware, marble and parquet floors, wooden ceilings, hot or cold air pump heating and water with an electric boiler. There is the installation made to have natural gas. On the same floor of the building is the other house, it is an independent apartment with a construct...