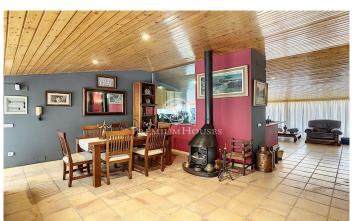

## Pineda de Mar / Maresme/Barcelona Costa Norte

Located in Pineda de Mar. It is a quiet town with a seafaring tradition, with extensive white sand beaches and mountains. In an enviable setting, between the coast of the Mediterranean Sea and the Montnegre mountain range. It is a building made up of four houses, two of which are currently enabled as offices. On the top floor of the building there is a luxury duplex penthouse with a constructed area of ??389 m2. The first floor is composed of a living room with views of the sea and the mountains that communicates with a large office-style kitchen with top quality marble finishes, three double bedrooms, a courtesy toilet and a complete bathroom with shower. Through some stairs, we access the upper floor of the duplex, which has a large living room with a fireplace, an American kitchen with an island, a large bedroom that communicates with a full bathroom with a freestanding bathtub and access to two large terraces with sea views and to the mountain. It has exterior aluminum carpentry with wooden interiors, stoneware, marble and parquet floors, wooden ceilings, hot or cold air pump heating and water with an electric boiler. There is the installation made to have natural gas. On the same floor of the building is the other house, it is an independent apartment with a construct...