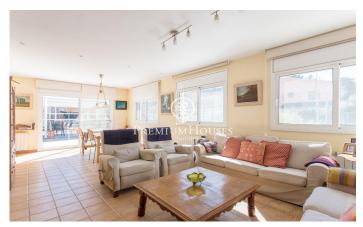

## Palafolls / Maresme/Barcelona Costa Norte

We present this beautiful property located in the neighbourhood of Sant Genís de Palafolls, the property resides on a plot of 745 m2 225 m2 constructed and 192 m2 of useful surface, distributed in two floors and a large basement of the same size as the main floor. The main floor is accessed from the ground floor and is composed of a very bright and spacious living-dining room, a separate kitchen with a dining area, both spaces leading to the garden. There are also two double bedrooms, one of which is en-suite and has a dressing room, as well as a fully functional office, a separate bathroom that serves the other bedroom on the same floor and a complete laundry room at the end of the corridor. On the first floor there is a large attic, with an open space where you can relax and enjoy the tranquillity, it has access to a small terrace with views of the mountains, it also has its own toilet. The basement is composed of two large spaces, now used as a library and an area to rest, it also has its own bathroom, it is a very versatile space with many possibilities. Finally, the house has a large garden, with a dining area, covered with a pergola and paved floor; it also has two more comfort areas, a small pond and covered parking inside the property. Palafolls is a municipality with al...