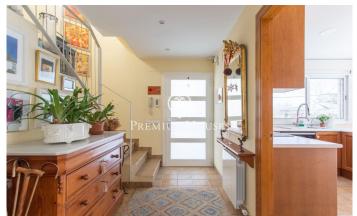

## Palafolls / Maresme/Barcelona Costa Norte

We present this beautiful property located in the neighbourhood of Sant Genís de Palafolls, the property resides on a plot of 745 m2 225 m2 constructed and 192 m2 of useful surface, distributed in two floors and a large basement of the same size as the main floor. The main floor is accessed from the ground floor and is composed of a very bright and spacious living-dining room, a separate kitchen with a dining area, both spaces leading to the garden. There are also two double bedrooms, one of which is en-suite and has a dressing room, as well as a fully functional office, a separate bathroom that serves the other bedroom on the same floor and a complete laundry room at the end of the corridor. On the first floor there is a large attic, with an open space where you can relax and enjoy the tranquillity, it has access to a small terrace with views of the mountains, it also has its own toilet. The basement is composed of two large spaces, now used as a library and an area to rest, it also has its own bathroom, it is a very versatile space with many possibilities. Finally, the house has a large garden, with a dining area, covered with a pergola and paved floor; it also has two more comfort areas, a small pond and covered parking inside the property. Palafolls is a municipality with al...