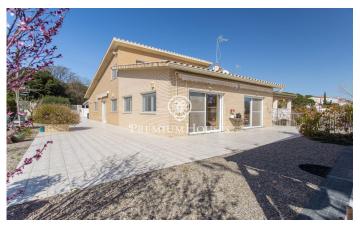

## Palafolls / Maresme/Barcelona Costa Norte

We present this beautiful property located in the neighbourhood of Sant Genís de Palafolls, the property resides on a plot of 745 m2 225 m2 constructed and 192 m2 of useful surface, distributed in two floors and a large basement of the same size as the main floor. The main floor is accessed from the ground floor and is composed of a very bright and spacious living-dining room, a separate kitchen with a dining area, both spaces leading to the garden. There are also two double bedrooms, one of which is en-suite and has a dressing room, as well as a fully functional office, a separate bathroom that serves the other bedroom on the same floor and a complete laundry room at the end of the corridor. On the first floor there is a large attic, with an open space where you can relax and enjoy the tranquillity, it has access to a small terrace with views of the mountains, it also has its own toilet. The basement is composed of two large spaces, now used as a library and an area to rest, it also has its own bathroom, it is a very versatile space with many possibilities. Finally, the house has a large garden, with a dining area, covered with a pergola and paved floor; it also has two more comfort areas, a small pond and covered parking inside the property. Palafolls is a municipality with al...

## €355,000

225 m<sup>2</sup> 4 Bedrooms 2 Bathrooms 745 m<sup>2</sup> plot Heating Mountain views Security Parking Built in closets

Avda. Maresme, 143 Mataró Tel: +34 93 798 88 99

Avda. Maresme, 143 Mataró Tel: +34 93 798 88 99