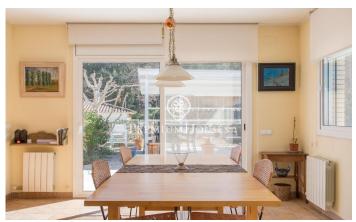

## Palafolls / Maresme/Barcelona Costa Norte

We present this beautiful property located in the neighbourhood of Sant Genís de Palafolls, the property resides on a plot of 745 m2 225 m2 constructed and 192 m2 of useful surface, distributed in two floors and a large basement of the same size as the main floor. The main floor is accessed from the ground floor and is composed of a very bright and spacious living-dining room, a separate kitchen with a dining area, both spaces leading to the garden. There are also two double bedrooms, one of which is en-suite and has a dressing room, as well as a fully functional office, a separate bathroom that serves the other bedroom on the same floor and a complete laundry room at the end of the corridor. On the first floor there is a large attic, with an open space where you can relax and enjoy the tranquillity, it has access to a small terrace with views of the mountains, it also has its own toilet. The basement is composed of two large spaces, now used as a library and an area to rest, it also has its own bathroom, it is a very versatile space with many possibilities. Finally, the house has a large garden, with a dining area, covered with a pergola and paved floor; it also has two more comfort areas, a small pond and covered parking inside the property. Palafolls is a municipality with al...