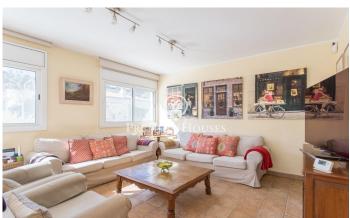

## Palafolls / Maresme/Barcelona Costa Norte

We present this beautiful property located in the neighbourhood of Sant Genís de Palafolls, the property resides on a plot of 745 m2 225 m2 constructed and 192 m2 of useful surface, distributed in two floors and a large basement of the same size as the main floor. The main floor is accessed from the ground floor and is composed of a very bright and spacious living-dining room, a separate kitchen with a dining area, both spaces leading to the garden. There are also two double bedrooms, one of which is en-suite and has a dressing room, as well as a fully functional office, a separate bathroom that serves the other bedroom on the same floor and a complete laundry room at the end of the corridor. On the first floor there is a large attic, with an open space where you can relax and enjoy the tranquillity, it has access to a small terrace with views of the mountains, it also has its own toilet. The basement is composed of two large spaces, now used as a library and an area to rest, it also has its own bathroom, it is a very versatile space with many possibilities. Finally, the house has a large garden, with a dining area, covered with a pergola and paved floor; it also has two more comfort areas, a small pond and covered parking inside the property. Palafolls is a municipality with al...