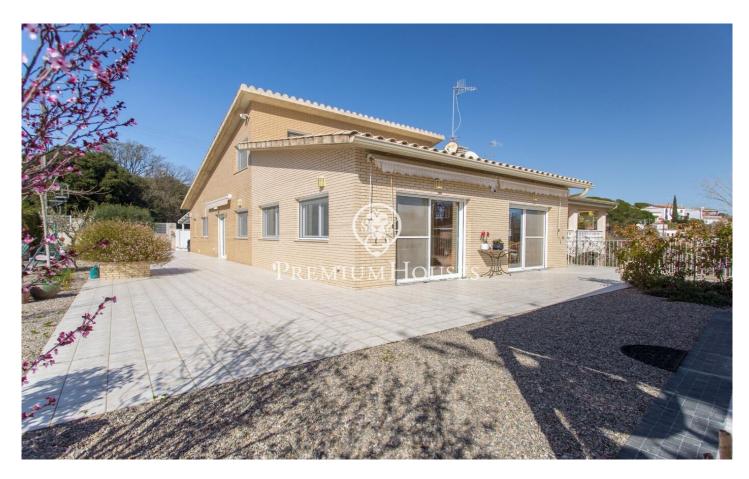

## Palafolls / Maresme/Barcelona Costa Norte

We present this beautiful property located in the neighbourhood of Sant Genís de Palafolls, the property resides on a plot of 745 m2 225 m2 constructed and 192 m2 of useful surface, distributed in two floors and a large basement of the same size as the main floor. The main floor is accessed from the ground floor and is composed of a very bright and spacious living-dining room, a separate kitchen with a dining area, both spaces leading to the garden. There are also two double bedrooms, one of which is en-suite and has a dressing room, as well as a fully functional office, a separate bathroom that serves the other bedroom on the same floor and a complete laundry room at the end of the corridor. On the first floor there is a large attic, with an open space where you can relax and enjoy the tranquillity, it has access to a small terrace with views of the mountains, it also has its own toilet. The basement is composed of two large spaces, now used as a library and an area to rest, it also has its own bathroom, it is a very versatile space with many possibilities. Finally, the house has a large garden, with a dining area, covered with a pergola and paved floor; it also has two more comfort areas, a small pond and covered parking inside the property. Palafolls is a municipality with al...

## €355,000

225 m<sup>2</sup> 4 Bedrooms 2 Bathrooms 745 m<sup>2</sup> plot Heating Mountain views Security Parking Built in closets

Avda. Maresme, 143 Mataró Tel: +34 93 798 88 99

Avda. Maresme, 143 Mataró Tel: +34 93 798 88 99