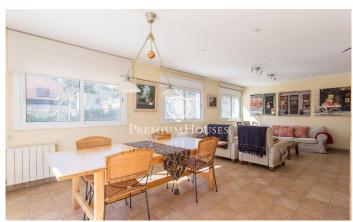

## Palafolls / Maresme/Barcelona Costa Norte

We present this beautiful property located in the neighbourhood of Sant Genís de Palafolls, the property resides on a plot of 745 m2 225 m2 constructed and 192 m2 of useful surface, distributed in two floors and a large basement of the same size as the main floor. The main floor is accessed from the ground floor and is composed of a very bright and spacious living-dining room, a separate kitchen with a dining area, both spaces leading to the garden. There are also two double bedrooms, one of which is en-suite and has a dressing room, as well as a fully functional office, a separate bathroom that serves the other bedroom on the same floor and a complete laundry room at the end of the corridor. On the first floor there is a large attic, with an open space where you can relax and enjoy the tranquillity, it has access to a small terrace with views of the mountains, it also has its own toilet. The basement is composed of two large spaces, now used as a library and an area to rest, it also has its own bathroom, it is a very versatile space with many possibilities. Finally, the house has a large garden, with a dining area, covered with a pergola and paved floor; it also has two more comfort areas, a small pond and covered parking inside the property. Palafolls is a municipality with al...