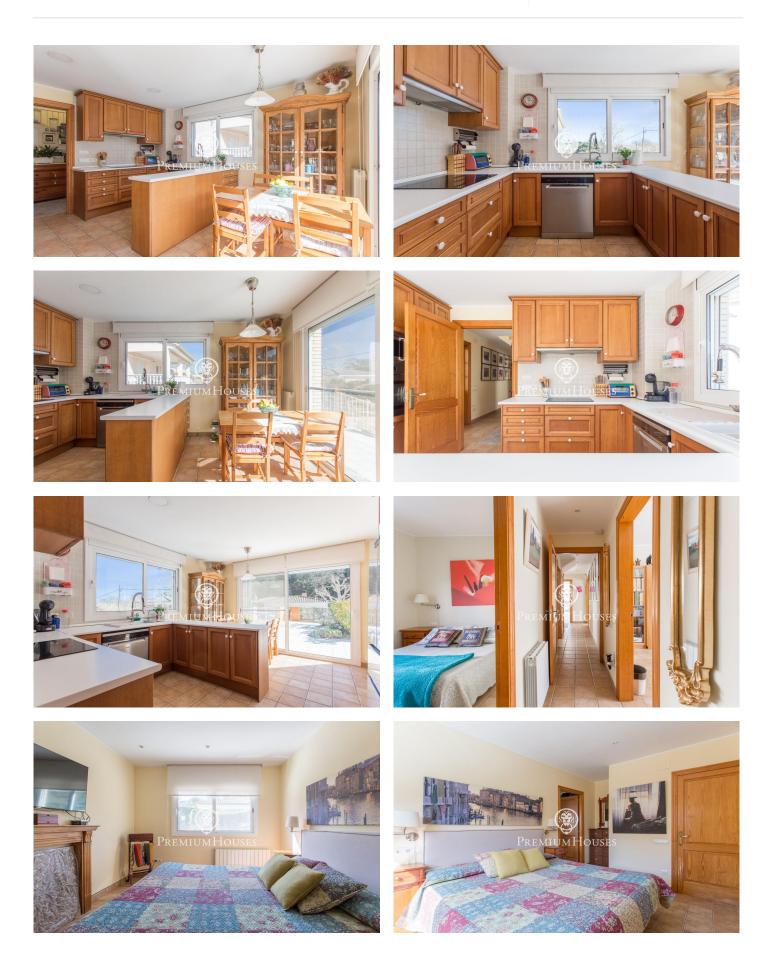

## Palafolls / Maresme/Barcelona Costa Norte

We present this beautiful property located in the neighbourhood of Sant Genís de Palafolls, the property resides on a plot of 745 m2 225 m2 constructed and 192 m2 of useful surface, distributed in two floors and a large basement of the same size as the main floor. The main floor is accessed from the ground floor and is composed of a very bright and spacious living-dining room, a separate kitchen with a dining area, both spaces leading to the garden. There are also two double bedrooms, one of which is en-suite and has a dressing room, as well as a fully functional office, a separate bathroom that serves the other bedroom on the same floor and a complete laundry room at the end of the corridor. On the first floor there is a large attic, with an open space where you can relax and enjoy the tranquillity, it has access to a small terrace with views of the mountains, it also has its own toilet. The basement is composed of two large spaces, now used as a library and an area to rest, it also has its own bathroom, it is a very versatile space with many possibilities. Finally, the house has a large garden, with a dining area, covered with a pergola and paved floor; it also has two more comfort areas, a small pond and covered parking inside the property. Palafolls is a municipality with al...