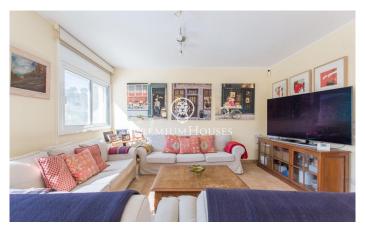

## Palafolls / Maresme/Barcelona Costa Norte

We present this beautiful property located in the neighbourhood of Sant Genís de Palafolls, the property resides on a plot of 745 m2 225 m2 constructed and 192 m2 of useful surface, distributed in two floors and a large basement of the same size as the main floor. The main floor is accessed from the ground floor and is composed of a very bright and spacious living-dining room, a separate kitchen with a dining area, both spaces leading to the garden. There are also two double bedrooms, one of which is en-suite and has a dressing room, as well as a fully functional office, a separate bathroom that serves the other bedroom on the same floor and a complete laundry room at the end of the corridor. On the first floor there is a large attic, with an open space where you can relax and enjoy the tranquillity, it has access to a small terrace with views of the mountains, it also has its own toilet. The basement is composed of two large spaces, now used as a library and an area to rest, it also has its own bathroom, it is a very versatile space with many possibilities. Finally, the house has a large garden, with a dining area, covered with a pergola and paved floor; it also has two more comfort areas, a small pond and covered parking inside the property. Palafolls is a municipality with al...