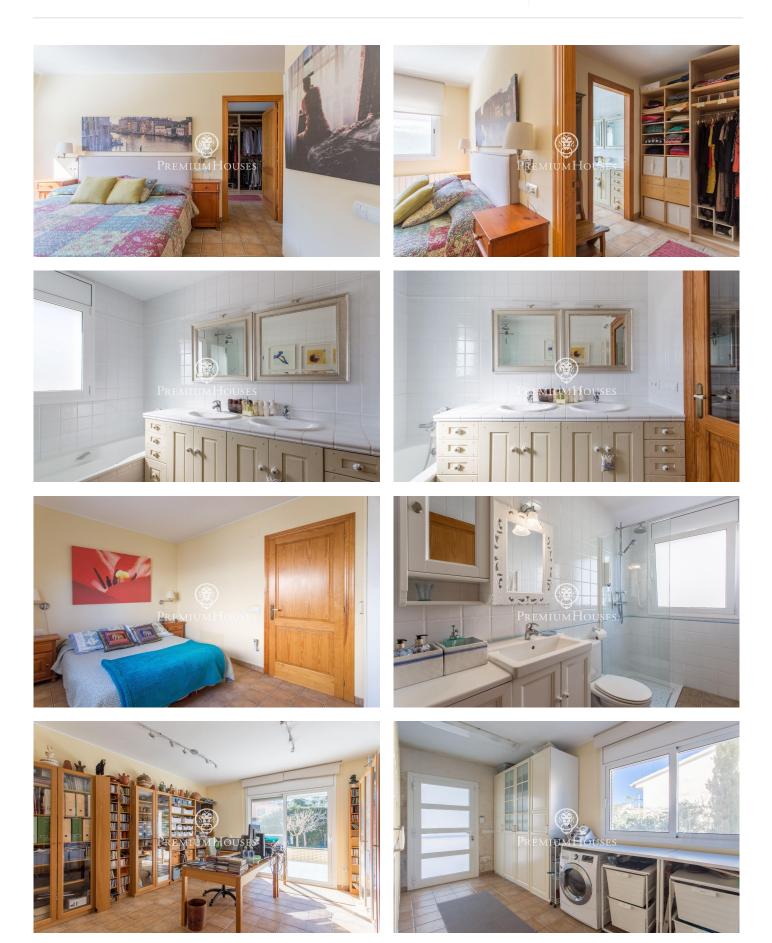

## Palafolls / Maresme/Barcelona Costa Norte

We present this beautiful property located in the neighbourhood of Sant Genís de Palafolls, the property resides on a plot of 745 m2 225 m2 constructed and 192 m2 of useful surface, distributed in two floors and a large basement of the same size as the main floor. The main floor is accessed from the ground floor and is composed of a very bright and spacious living-dining room, a separate kitchen with a dining area, both spaces leading to the garden. There are also two double bedrooms, one of which is en-suite and has a dressing room, as well as a fully functional office, a separate bathroom that serves the other bedroom on the same floor and a complete laundry room at the end of the corridor. On the first floor there is a large attic, with an open space where you can relax and enjoy the tranquillity, it has access to a small terrace with views of the mountains, it also has its own toilet. The basement is composed of two large spaces, now used as a library and an area to rest, it also has its own bathroom, it is a very versatile space with many possibilities. Finally, the house has a large garden, with a dining area, covered with a pergola and paved floor; it also has two more comfort areas, a small pond and covered parking inside the property. Palafolls is a municipality with al...