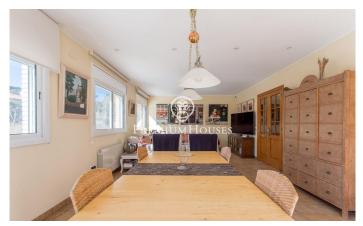

## Palafolls / Maresme/Barcelona Costa Norte

We present this beautiful property located in the neighbourhood of Sant Genís de Palafolls, the property resides on a plot of 745 m2 225 m2 constructed and 192 m2 of useful surface, distributed in two floors and a large basement of the same size as the main floor. The main floor is accessed from the ground floor and is composed of a very bright and spacious living-dining room, a separate kitchen with a dining area, both spaces leading to the garden. There are also two double bedrooms, one of which is en-suite and has a dressing room, as well as a fully functional office, a separate bathroom that serves the other bedroom on the same floor and a complete laundry room at the end of the corridor. On the first floor there is a large attic, with an open space where you can relax and enjoy the tranquillity, it has access to a small terrace with views of the mountains, it also has its own toilet. The basement is composed of two large spaces, now used as a library and an area to rest, it also has its own bathroom, it is a very versatile space with many possibilities. Finally, the house has a large garden, with a dining area, covered with a pergola and paved floor; it also has two more comfort areas, a small pond and covered parking inside the property. Palafolls is a municipality with al...