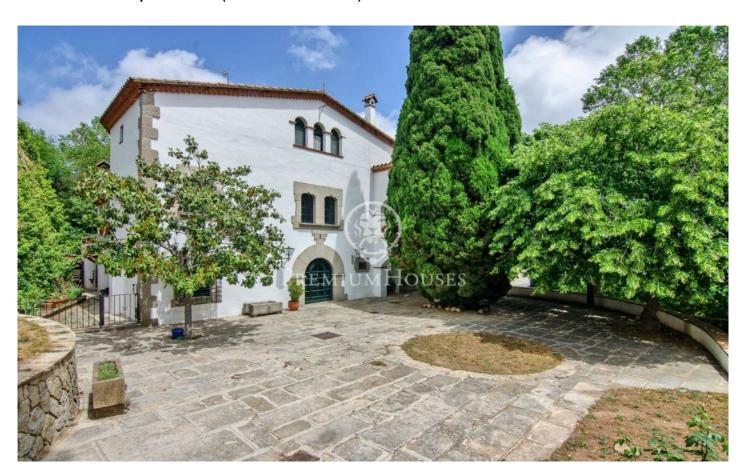

## Centrally located country house for sale in Orrius, with business in operation (hotel business).

## **Orrius / Maresme/Barcelona Costa Norte**

In the Maresme region, 35 minutes from Barcelona, we offer you this beautiful country house, impeccably restored, surrounded by nature, in the small village of Orrius, which is located between the towns of Cabrils, Vilassar de Dalt, Argentona and La Roca del Vallés. It is notable for the church of Sant Pere de Clará, built in the 9th century. Located in the centre of the village, with all the services within walking distance and with its own business, a restaurant in full operation, annexed to the house, in the old horse stables. If you had something similar in mind, this is the perfect opportunity. The property, the main house, is distributed in three floors. On the ground floor there is a large entrance hall with very original decorative tiles. We continue to the large living room with a fireplace, a spacious traditional dining room and a kitchen/dining room which conserves the fireplace where they used to cook in the old days. The first floor can be accessed by the stairs of the house or the service stairs, and there are three double bedrooms, a suite with fireplace, complete bathroom, large dressing room and access to the terrace. Small office and laundry area. Going up to the third floor there is a large open space with attic, three bedrooms and a beautiful bathroom. ...