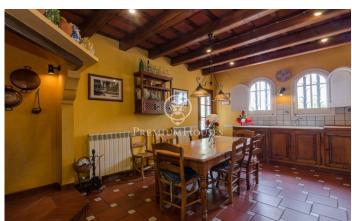

## **Orrius / Maresme/Barcelona Costa Norte**

In the Maresme region, 35 minutes from Barcelona, we offer you this beautiful country house, impeccably restored, surrounded by nature, in the small village of Orrius, which is located between the towns of Cabrils, Vilassar de Dalt, Argentona and La Roca del Vallés. It is notable for the church of Sant Pere de Clará, built in the 9th century. Located in the centre of the village, with all the services within walking distance and with its own business, a restaurant in full operation, annexed to the house, in the old horse stables. If you had something similar in mind, this is the perfect opportunity. The property, the main house, is distributed in three floors. On the ground floor there is a large entrance hall with very original decorative tiles. We continue to the large living room with a fireplace, a spacious traditional dining room and a kitchen/dining room which conserves the fireplace where they used to cook in the old days. The first floor can be accessed by the stairs of the house or the service stairs, and there are three double bedrooms, a suite with fireplace, complete bathroom, large dressing room and access to the terrace. Small office and laundry area. Going up to the third floor there is a large open space with attic, three bedrooms and a beautiful bathroom. ...