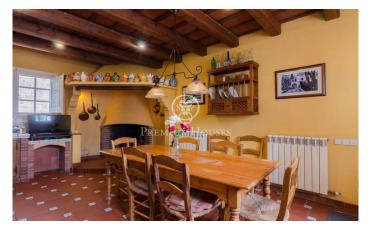

## **Orrius / Maresme/Barcelona Costa Norte**

In the Maresme region, 35 minutes from Barcelona, we offer you this beautiful country house, impeccably restored, surrounded by nature, in the small village of Orrius, which is located between the towns of Cabrils, Vilassar de Dalt, Argentona and La Roca del Vallés. It is notable for the church of Sant Pere de Clará, built in the 9th century. Located in the centre of the village, with all the services within walking distance and with its own business, a restaurant in full operation, annexed to the house, in the old horse stables. If you had something similar in mind, this is the perfect opportunity. The property, the main house, is distributed in three floors. On the ground floor there is a large entrance hall with very original decorative tiles. We continue to the large living room with a fireplace, a spacious traditional dining room and a kitchen/dining room which conserves the fireplace where they used to cook in the old days. The first floor can be accessed by the stairs of the house or the service stairs, and there are three double bedrooms, a suite with fireplace, complete bathroom, large dressing room and access to the terrace. Small office and laundry area. Going up to the third floor there is a large open space with attic, three bedrooms and a beautiful bathroom. ...