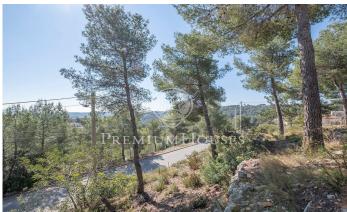

## Olivella / Barcelona Costa Sur

Magnificent Plot for Sale in Can Suria Privileged land with south orientation and magnificent views of the sea and mountains. It has an area of 750 m2 with little unevenness and the possibility in the future of a single-family corner housing project. Excellent investment opportunity. The plot has 690 m2 without building and you can build a single-family home with a maximum floor area of 276 m2 and a total of 310 m2, on the ground floor + 1 + covered basement. Urban planning regulations (Key R6C) – isolated planning area): Minimum plot 750m2 Maximum buildability of 0.45m2/m2 land Maximum occupancy 40% Minimum facade of 20m2 Maximum regulatory height 7.50m = Pb+1+under cover of land Auxiliary construction with 5% occupancy Permitted use: Use of family home. Olivella is located in the Garraf Natural Park surrounded by nature and just 15 minutes by car from Sitges and Vilafranca del Penedès. The Can Suria Norte urbanization is very well connected and has the main services within walking distance.