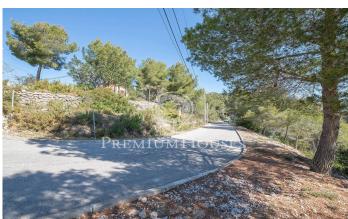

## Olivella / Barcelona Costa Sur

Magnificent Plot for Sale in Can Suria Privileged land with south orientation and magnificent views of the sea and mountains. It has an area of 750 m2 with little unevenness and the possibility in the future of a single-family corner housing project. Excellent investment opportunity. The plot has 690 m2 without building and you can build a single-family home with a maximum floor area of 276 m2 and a total of 310 m2, on the ground floor + 1 + covered basement. Urban planning regulations (Key R6C) – isolated planning area): Minimum plot 750m2 Maximum buildability of 0.45m2/m2 land Maximum occupancy 40% Minimum facade of 20m2 Maximum regulatory height 7.50m = Pb+1+under cover of land Auxiliary construction with 5% occupancy Permitted use: Use of family home. Olivella is located in the Garraf Natural Park surrounded by nature and just 15 minutes by car from Sitges and Vilafranca del Penedès. The Can Suria Norte urbanization is very well connected and has the main services within walking distance.