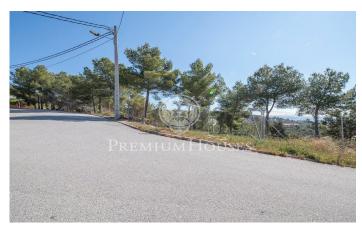

## Olivella / Barcelona Costa Sur

Magnificent Plot for Sale in Can Suria Privileged land with south orientation and magnificent views of the sea and mountains. It has an area of 750 m2 with little unevenness and the possibility in the future of a single-family corner housing project. Excellent investment opportunity. The plot has 690 m2 without building and you can build a single-family home with a maximum floor area of 276 m2 and a total of 310 m2, on the ground floor + 1 + covered basement. Urban planning regulations (Key R6C) – isolated planning area): Minimum plot 750m2 Maximum buildability of 0.45m2/m2 land Maximum occupancy 40% Minimum facade of 20m2 Maximum regulatory height 7.50m = Pb+1+under cover of land Auxiliary construction with 5% occupancy Permitted use: Use of family home. Olivella is located in the Garraf Natural Park surrounded by nature and just 15 minutes by car from Sitges and Vilafranca del Penedès. The Can Suria Norte urbanization is very well connected and has the main services within walking distance.