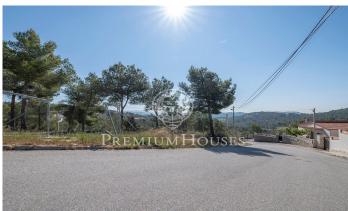

## Olivella / Barcelona Costa Sur

Magnificent Plot for Sale in Can Suria Privileged land with south orientation and magnificent views of the sea and mountains. It has an area of 750 m2 with little unevenness and the possibility in the future of a single-family corner housing project. Excellent investment opportunity. The plot has 690 m2 without building and you can build a single-family home with a maximum floor area of 276 m2 and a total of 310 m2, on the ground floor + 1 + covered basement. Urban planning regulations (Key R6C) – isolated planning area): Minimum plot 750m2 Maximum buildability of 0.45m2/m2 land Maximum occupancy 40% Minimum facade of 20m2 Maximum regulatory height 7.50m = Pb+1+under cover of land Auxiliary construction with 5% occupancy Permitted use: Use of family home. Olivella is located in the Garraf Natural Park surrounded by nature and just 15 minutes by car from Sitges and Vilafranca del Penedès. The Can Suria Norte urbanization is very well connected and has the main services within walking distance.