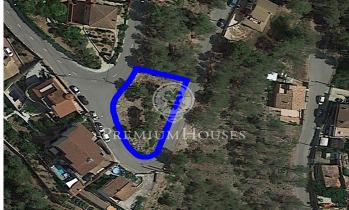

## Olivella / Barcelona Costa Sur

Magnificent Plot for Sale in Can Suria Privileged land with south orientation and magnificent views of the sea and mountains. It has an area of 750 m2 with little unevenness and the possibility in the future of a single-family corner housing project. Excellent investment opportunity. The plot has 690 m2 without building and you can build a single-family home with a maximum floor area of 276 m2 and a total of 310 m2, on the ground floor + 1 + covered basement. Urban planning regulations (Key R6C) – isolated planning area): Minimum plot 750m2 Maximum buildability of 0.45m2/m2 land Maximum occupancy 40% Minimum facade of 20m2 Maximum regulatory height 7.50m = Pb+1+under cover of land Auxiliary construction with 5% occupancy Permitted use: Use of family home. Olivella is located in the Garraf Natural Park surrounded by nature and just 15 minutes by car from Sitges and Vilafranca del Penedès. The Can Suria Norte urbanization is very well connected and has the main services within walking distance.

€120,000

690 m<sup>2</sup> plot