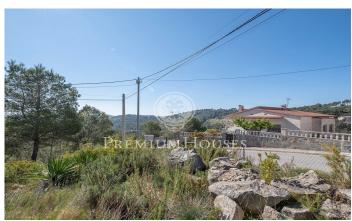

## Olivella / Barcelona Costa Sur

Magnificent Plot for Sale in Can Suria Privileged land with south orientation and magnificent views of the sea and mountains. It has an area of 750 m2 with little unevenness and the possibility in the future of a single-family corner housing project. Excellent investment opportunity. The plot has 690 m2 without building and you can build a single-family home with a maximum floor area of 276 m2 and a total of 310 m2, on the ground floor + 1 + covered basement. Urban planning regulations (Key R6C) – isolated planning area): Minimum plot 750m2 Maximum buildability of 0.45m2/m2 land Maximum occupancy 40% Minimum facade of 20m2 Maximum regulatory height 7.50m = Pb+1+under cover of land Auxiliary construction with 5% occupancy Permitted use: Use of family home. Olivella is located in the Garraf Natural Park surrounded by nature and just 15 minutes by car from Sitges and Vilafranca del Penedès. The Can Suria Norte urbanization is very well connected and has the main services within walking distance.