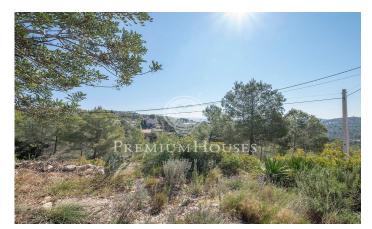

## Olivella / Barcelona Costa Sur

Magnificent Plot for Sale in Can Suria Privileged land with south orientation and magnificent views of the sea and mountains. It has an area of 750 m2 with little unevenness and the possibility in the future of a single-family corner housing project. Excellent investment opportunity. The plot has 690 m2 without building and you can build a single-family home with a maximum floor area of 276 m2 and a total of 310 m2, on the ground floor + 1 + covered basement. Urban planning regulations (Key R6C) – isolated planning area): Minimum plot 750m2 Maximum buildability of 0.45m2/m2 land Maximum occupancy 40% Minimum facade of 20m2 Maximum regulatory height 7.50m = Pb+1+under cover of land Auxiliary construction with 5% occupancy Permitted use: Use of family home. Olivella is located in the Garraf Natural Park surrounded by nature and just 15 minutes by car from Sitges and Vilafranca del Penedès. The Can Suria Norte urbanization is very well connected and has the main services within walking distance.