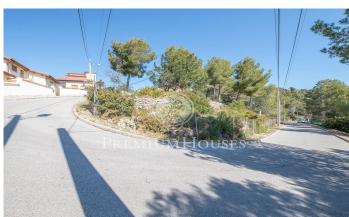

## Olivella / Barcelona Costa Sur

Magnificent Plot for Sale in Can Suria Privileged land with south orientation and magnificent views of the sea and mountains. It has an area of 750 m2 with little unevenness and the possibility in the future of a single-family corner housing project. Excellent investment opportunity. The plot has 690 m2 without building and you can build a single-family home with a maximum floor area of 276 m2 and a total of 310 m2, on the ground floor + 1 + covered basement. Urban planning regulations (Key R6C) – isolated planning area): Minimum plot 750m2 Maximum buildability of 0.45m2/m2 land Maximum occupancy 40% Minimum facade of 20m2 Maximum regulatory height 7.50m = Pb+1+under cover of land Auxiliary construction with 5% occupancy Permitted use: Use of family home. Olivella is located in the Garraf Natural Park surrounded by nature and just 15 minutes by car from Sitges and Vilafranca del Penedès. The Can Suria Norte urbanization is very well connected and has the main services within walking distance.