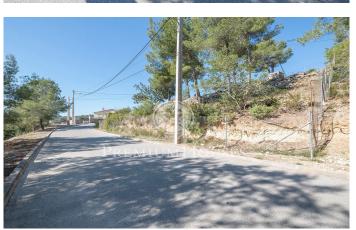

## Olivella / Barcelona Costa Sur

Magnificent Plot for Sale in Can Suria Privileged land with south orientation and magnificent views of the sea and mountains. It has an area of 750 m2 with little unevenness and the possibility in the future of a single-family corner housing project. Excellent investment opportunity. The plot has 690 m2 without building and you can build a single-family home with a maximum floor area of 276 m2 and a total of 310 m2, on the ground floor + 1 + covered basement. Urban planning regulations (Key R6C) – isolated planning area): Minimum plot 750m2 Maximum buildability of 0.45m2/m2 land Maximum occupancy 40% Minimum facade of 20m2 Maximum regulatory height 7.50m = Pb+1+under cover of land Auxiliary construction with 5% occupancy Permitted use: Use of family home. Olivella is located in the Garraf Natural Park surrounded by nature and just 15 minutes by car from Sitges and Vilafranca del Penedès. The Can Suria Norte urbanization is very well connected and has the main services within walking distance.