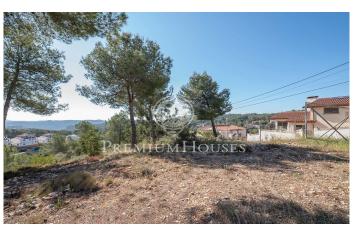

## Olivella / Barcelona Costa Sur

Magnificent Plot for Sale in Can Suria Privileged land with south orientation and magnificent views of the sea and mountains. It has an area of 750 m2 with little unevenness and the possibility in the future of a single-family corner housing project. Excellent investment opportunity. The plot has 690 m2 without building and you can build a single-family home with a maximum floor area of 276 m2 and a total of 310 m2, on the ground floor + 1 + covered basement. Urban planning regulations (Key R6C) – isolated planning area): Minimum plot 750m2 Maximum buildability of 0.45m2/m2 land Maximum occupancy 40% Minimum facade of 20m2 Maximum regulatory height 7.50m = Pb+1+under cover of land Auxiliary construction with 5% occupancy Permitted use: Use of family home. Olivella is located in the Garraf Natural Park surrounded by nature and just 15 minutes by car from Sitges and Vilafranca del Penedès. The Can Suria Norte urbanization is very well connected and has the main services within walking distance.