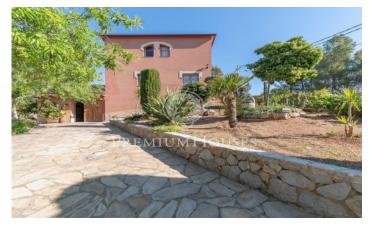

## Olivella / Barcelona Costa Sur

Beautiful corner house with stunning views of the Garraf Natural Park located in Can Suria, Olivella. It is a house of 250 m2 built on a plot of 850 m2. The chalet with four winds has 3 floors with privileged views of the spectacular Garraf Natural Park including sea and mountains. It is in perfect condition with a well-kept garden, enjoys a peaceful environment and plenty of light. On the ground floor we find a hall that leads us on one side to a bright office followed by a full bathroom with shower. We enter the rustic-style dining room, with a warm space where we find a fireplace and surrounded by sea and mountain views from there you have access to a large terrace of more than 30 m2 overlooking the orchard and the mountain. We access the first floor in which we discovered 4 double rooms, they are large and spacious and offer a lot of light due to the windows of each one which allows us to breathe an oasis of peace. They share a bathroom with bathtub. On the lower floor is the garage with a capacity for 2 cars, a laundry room, the machine room and a large work space with storage possibility. It ...