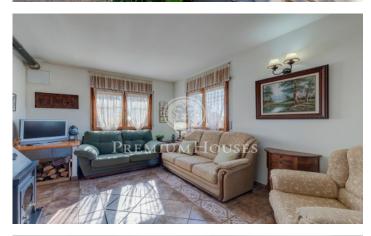

## Olivella / Barcelona Costa Sur

Beautiful corner house with stunning views of the Garraf Natural Park located in Can Suria, Olivella. It is a house of 250 m2 built on a plot of 850 m2. The chalet with four winds has 3 floors with privileged views of the spectacular Garraf Natural Park including sea and mountains. It is in perfect condition with a well-kept garden, enjoys a peaceful environment and plenty of light. On the ground floor we find a hall that leads us on one side to a bright office followed by a full bathroom with shower. We enter the rustic-style dining room, with a warm space where we find a fireplace and surrounded by sea and mountain views from there you have access to a large terrace of more than 30 m2 overlooking the orchard and the mountain. We access the first floor in which we discovered 4 double rooms, they are large and spacious and offer a lot of light due to the windows of each one which allows us to breathe an oasis of peace. They share a bathroom with bathtub. On the lower floor is the garage with a capacity for 2 cars, a laundry room, the machine room and a large work space with storage possibility. It ...