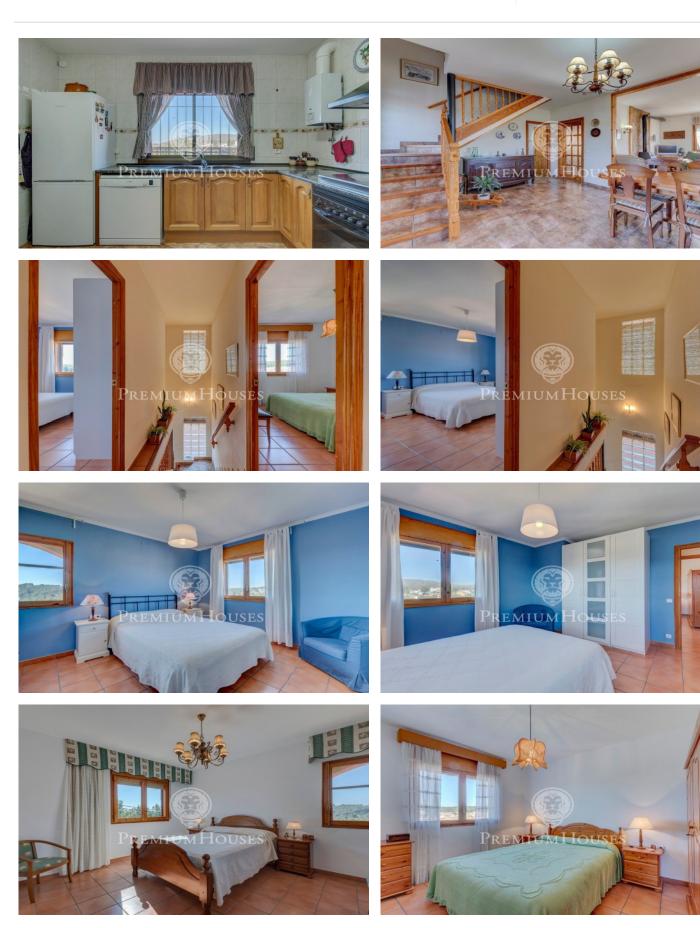

## Olivella / Barcelona Costa Sur

Beautiful corner house with stunning views of the Garraf Natural Park located in Can Suria, Olivella. It is a house of 250 m2 built on a plot of 850 m2. The chalet with four winds has 3 floors with privileged views of the spectacular Garraf Natural Park including sea and mountains. It is in perfect condition with a well-kept garden, enjoys a peaceful environment and plenty of light. On the ground floor we find a hall that leads us on one side to a bright office followed by a full bathroom with shower. We enter the rustic-style dining room, with a warm space where we find a fireplace and surrounded by sea and mountain views from there you have access to a large terrace of more than 30 m2 overlooking the orchard and the mountain. We access the first floor in which we discovered 4 double rooms, they are large and spacious and offer a lot of light due to the windows of each one which allows us to breathe an oasis of peace. They share a bathroom with bathtub. On the lower floor is the garage with a capacity for 2 cars, a laundry room, the machine room and a large work space with storage possibility. It ...