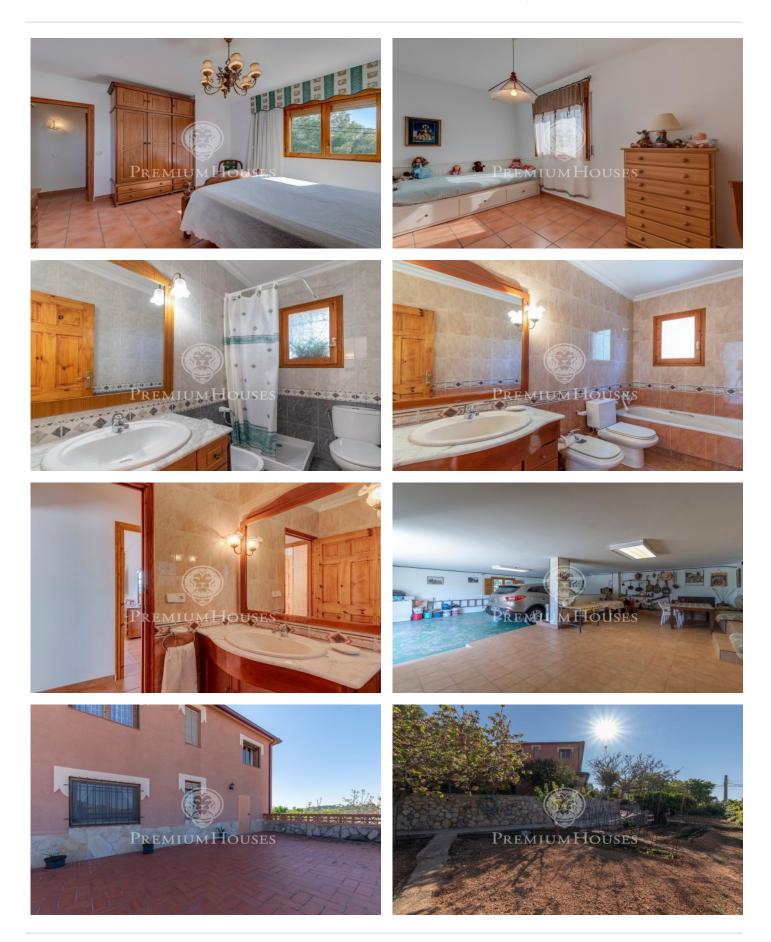

## Olivella / Barcelona Costa Sur

Beautiful corner house with stunning views of the Garraf Natural Park located in Can Suria, Olivella. It is a house of 250 m2 built on a plot of 850 m2. The chalet with four winds has 3 floors with privileged views of the spectacular Garraf Natural Park including sea and mountains. It is in perfect condition with a well-kept garden, enjoys a peaceful environment and plenty of light. On the ground floor we find a hall that leads us on one side to a bright office followed by a full bathroom with shower. We enter the rustic-style dining room, with a warm space where we find a fireplace and surrounded by sea and mountain views from there you have access to a large terrace of more than 30 m2 overlooking the orchard and the mountain. We access the first floor in which we discovered 4 double rooms, they are large and spacious and offer a lot of light due to the windows of each one which allows us to breathe an oasis of peace. They share a bathroom with bathtub. On the lower floor is the garage with a capacity for 2 cars, a laundry room, the machine room and a large work space with storage possibility. It ...