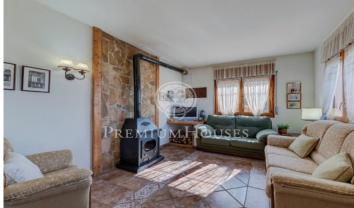

## Olivella / Barcelona Costa Sur

Beautiful corner house with stunning views of the Garraf Natural Park located in Can Suria, Olivella. It is a house of 250 m2 built on a plot of 850 m2. The chalet with four winds has 3 floors with privileged views of the spectacular Garraf Natural Park including sea and mountains. It is in perfect condition with a well-kept garden, enjoys a peaceful environment and plenty of light. On the ground floor we find a hall that leads us on one side to a bright office followed by a full bathroom with shower. We enter the rustic-style dining room, with a warm space where we find a fireplace and surrounded by sea and mountain views from there you have access to a large terrace of more than 30 m2 overlooking the orchard and the mountain. We access the first floor in which we discovered 4 double rooms, they are large and spacious and offer a lot of light due to the windows of each one which allows us to breathe an oasis of peace. They share a bathroom with bathtub. On the lower floor is the garage with a capacity for 2 cars, a laundry room, the machine room and a large work space with storage possibility. It ...