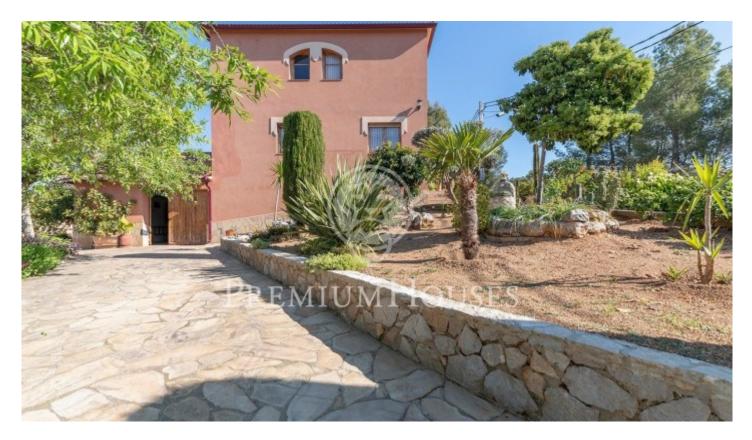

## Olivella / Barcelona Costa Sur

Beautiful corner house with stunning views of the Garraf Natural Park located in Can Suria, Olivella. It is a house of 250 m2 built on a plot of 850 m2. The chalet with four winds has 3 floors with privileged views of the spectacular Garraf Natural Park including sea and mountains. It is in perfect condition with a well-kept garden, enjoys a peaceful environment and plenty of light. On the ground floor we find a hall that leads us on one side to a bright office followed by a full bathroom with shower. We enter the rustic-style dining room, with a warm space where we find a fireplace and surrounded by sea and mountain views from there you have access to a large terrace of more than 30 m2 overlooking the orchard and the mountain. We access the first floor in which we discovered 4 double rooms, they are large and spacious and offer a lot of light due to the windows of each one which allows us to breathe an oasis of peace. They share a bathroom with bathtub. On the lower floor is the garage with a capacity for 2 cars, a laundry room, the machine room and a large work space with storage possibility. It ...