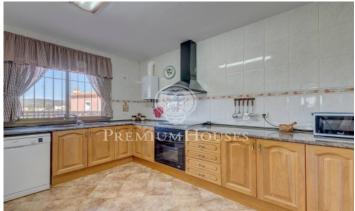

## Olivella / Barcelona Costa Sur

Beautiful corner house with stunning views of the Garraf Natural Park located in Can Suria, Olivella. It is a house of 250 m2 built on a plot of 850 m2. The chalet with four winds has 3 floors with privileged views of the spectacular Garraf Natural Park including sea and mountains. It is in perfect condition with a well-kept garden, enjoys a peaceful environment and plenty of light. On the ground floor we find a hall that leads us on one side to a bright office followed by a full bathroom with shower. We enter the rustic-style dining room, with a warm space where we find a fireplace and surrounded by sea and mountain views from there you have access to a large terrace of more than 30 m2 overlooking the orchard and the mountain. We access the first floor in which we discovered 4 double rooms, they are large and spacious and offer a lot of light due to the windows of each one which allows us to breathe an oasis of peace. They share a bathroom with bathtub. On the lower floor is the garage with a capacity for 2 cars, a laundry room, the machine room and a large work space with storage possibility. It ...