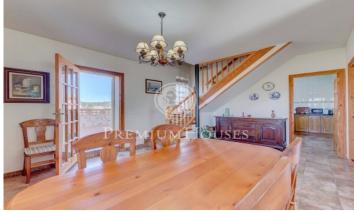

## Olivella / Barcelona Costa Sur

Beautiful corner house with stunning views of the Garraf Natural Park located in Can Suria, Olivella. It is a house of 250 m2 built on a plot of 850 m2. The chalet with four winds has 3 floors with privileged views of the spectacular Garraf Natural Park including sea and mountains. It is in perfect condition with a well-kept garden, enjoys a peaceful environment and plenty of light. On the ground floor we find a hall that leads us on one side to a bright office followed by a full bathroom with shower. We enter the rustic-style dining room, with a warm space where we find a fireplace and surrounded by sea and mountain views from there you have access to a large terrace of more than 30 m2 overlooking the orchard and the mountain. We access the first floor in which we discovered 4 double rooms, they are large and spacious and offer a lot of light due to the windows of each one which allows us to breathe an oasis of peace. They share a bathroom with bathtub. On the lower floor is the garage with a capacity for 2 cars, a laundry room, the machine room and a large work space with storage possibility. It ...