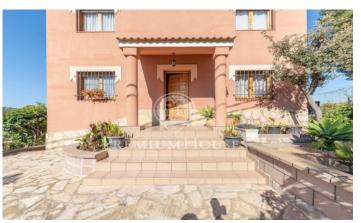

## Olivella / Barcelona Costa Sur

Beautiful corner house with stunning views of the Garraf Natural Park located in Can Suria, Olivella. It is a house of 250 m2 built on a plot of 850 m2. The chalet with four winds has 3 floors with privileged views of the spectacular Garraf Natural Park including sea and mountains. It is in perfect condition with a well-kept garden, enjoys a peaceful environment and plenty of light. On the ground floor we find a hall that leads us on one side to a bright office followed by a full bathroom with shower. We enter the rustic-style dining room, with a warm space where we find a fireplace and surrounded by sea and mountain views from there you have access to a large terrace of more than 30 m2 overlooking the orchard and the mountain. We access the first floor in which we discovered 4 double rooms, they are large and spacious and offer a lot of light due to the windows of each one which allows us to breathe an oasis of peace. They share a bathroom with bathtub. On the lower floor is the garage with a capacity for 2 cars, a laundry room, the machine room and a large work space with storage possibility. It ...