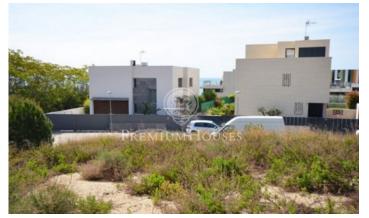

## Urban land in Montgat next to the International school, next to the sea.

Ref: PH100186

## Montgat / Barcelona Costa Norte

Last plot of more than 850 meters, located in the best area of Montgat, just 200 meters from the Hamelin International School. It allows to build a house of more than 450 meters and more than 250 meters below ground for parking or guest area, water area ... It is only 15km from Barcelona, with access to the highway and only 1,500 meters from the sea and the station of train. It faces the sea to enjoy the views and sunlight all day.

€650,000

854 m² plot Sea views

Avda. Maresme, 143 Mataró Tel: +34 93 798 88 99

Avda. Maresme, 143 Mataró Tel: +34 93 798 88 99

Avda. Maresme, 143 Mataró Tel: +34 93 798 88 99

Contact us for more information or to arrange a viewing