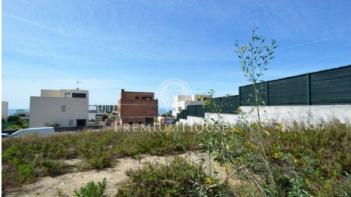

## Urban land in Montgat next to the International school, next to the sea.

Ref: PH100186

## Montgat / Barcelona Costa Norte

Last plot of more than 850 meters, located in the best area of Montgat, just 200 meters from the Hamelin International School. It allows to build a house of more than 450 meters and more than 250 meters below ground for parking or guest area, water area ... It is only 15km from Barcelona, with access to the highway and only 1,500 meters from the sea and the station of train. It faces the sea to enjoy the views and sunlight all day.

€650,000

854 m² plot Sea views

Avda. Maresme, 143 Mataró Tel: +34 93 798 88 99

Avda. Maresme, 143 Mataró Tel: +34 93 798 88 99

Avda. Maresme, 143 Mataró Tel: +34 93 798 88 99

Contact us for more information or to arrange a viewing