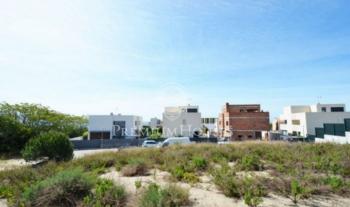

## Urban land in Montgat next to the International school, next to the sea.

Ref: PH100186

## Montgat / Barcelona Costa Norte

Last plot of more than 850 meters, located in the best area of Montgat, just 200 meters from the Hamelin International School. It allows to build a house of more than 450 meters and more than 250 meters below ground for parking or guest area, water area ... It is only 15km from Barcelona, with access to the highway and only 1,500 meters from the sea and the station of train. It faces the sea to enjoy the views and sunlight all day.

€650,000

854 m² plot Sea views

Avda. Maresme, 143 Mataró Tel: +34 93 798 88 99

Avda. Maresme, 143 Mataró Tel: +34 93 798 88 99

Avda. Maresme, 143 Mataró Tel: +34 93 798 88 99

Contact us for more information or to arrange a viewing