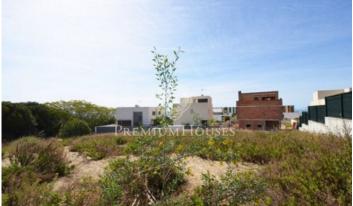

## Urban land in Montgat next to the International school, next to the sea.

Ref: PH100186

## Montgat / Barcelona Costa Norte

Last plot of more than 850 meters, located in the best area of Montgat, just 200 meters from the Hamelin International School. It allows to build a house of more than 450 meters and more than 250 meters below ground for parking or guest area, water area ... It is only 15km from Barcelona, with access to the highway and only 1,500 meters from the sea and the station of train. It faces the sea to enjoy the views and sunlight all day.

€650,000

854 m² plot Sea views

Avda. Maresme, 143 Mataró Tel: +34 93 798 88 99

Avda. Maresme, 143 Mataró Tel: +34 93 798 88 99

Avda. Maresme, 143 Mataró Tel: +34 93 798 88 99

Contact us for more information or to arrange a viewing