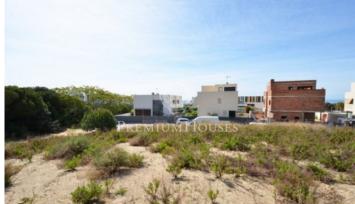

## Urban land in Montgat next to the International school, next to the sea.

Ref: PH100186

## Montgat / Barcelona Costa Norte

Last plot of more than 850 meters, located in the best area of Montgat, just 200 meters from the Hamelin International School. It allows to build a house of more than 450 meters and more than 250 meters below ground for parking or guest area, water area ... It is only 15km from Barcelona, with access to the highway and only 1,500 meters from the sea and the station of train. It faces the sea to enjoy the views and sunlight all day.

€650,000

854 m² plot Sea views

Avda. Maresme, 143 Mataró Tel: +34 93 798 88 99

Avda. Maresme, 143 Mataró Tel: +34 93 798 88 99

Avda. Maresme, 143 Mataró Tel: +34 93 798 88 99

Contact us for more information or to arrange a viewing