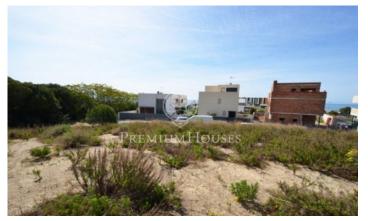

## Urban land in Montgat next to the International school, next to the sea.

Ref: PH100186

## Montgat / Barcelona Costa Norte

Last plot of more than 850 meters, located in the best area of Montgat, just 200 meters from the Hamelin International School. It allows to build a house of more than 450 meters and more than 250 meters below ground for parking or guest area, water area ... It is only 15km from Barcelona, with access to the highway and only 1,500 meters from the sea and the station of train. It faces the sea to enjoy the views and sunlight all day.

€650,000

854 m² plot Sea views

Avda. Maresme, 143 Mataró Tel: +34 93 798 88 99

Avda. Maresme, 143 Mataró Tel: +34 93 798 88 99

Avda. Maresme, 143 Mataró Tel: +34 93 798 88 99

Contact us for more information or to arrange a viewing