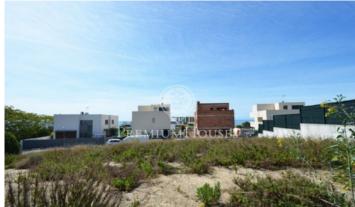

## Urban land in Montgat next to the International school, next to the sea.

Ref: PH100186

## Montgat / Barcelona Costa Norte

Last plot of more than 850 meters, located in the best area of Montgat, just 200 meters from the Hamelin International School. It allows to build a house of more than 450 meters and more than 250 meters below ground for parking or guest area, water area ... It is only 15km from Barcelona, with access to the highway and only 1,500 meters from the sea and the station of train. It faces the sea to enjoy the views and sunlight all day.

€650,000

854 m² plot Sea views

Avda. Maresme, 143 Mataró Tel: +34 93 798 88 99

Avda. Maresme, 143 Mataró Tel: +34 93 798 88 99

Avda. Maresme, 143 Mataró Tel: +34 93 798 88 99

Contact us for more information or to arrange a viewing