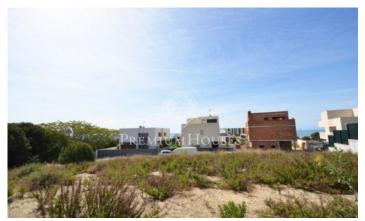

## Urban land in Montgat next to the International school, next to the sea.

Ref: PH100186

## Montgat / Barcelona Costa Norte

Last plot of more than 850 meters, located in the best area of Montgat, just 200 meters from the Hamelin International School. It allows to build a house of more than 450 meters and more than 250 meters below ground for parking or guest area, water area ... It is only 15km from Barcelona, with access to the highway and only 1,500 meters from the sea and the station of train. It faces the sea to enjoy the views and sunlight all day.

€650,000

854 m² plot Sea views

Avda. Maresme, 143 Mataró Tel: +34 93 798 88 99

Avda. Maresme, 143 Mataró Tel: +34 93 798 88 99

Avda. Maresme, 143 Mataró Tel: +34 93 798 88 99

Contact us for more information or to arrange a viewing