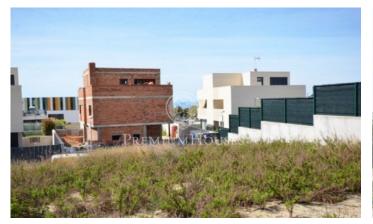

## Urban land in Montgat next to the International school, next to the sea.

Ref: PH100186

## Montgat / Barcelona Costa Norte

Last plot of more than 850 meters, located in the best area of Montgat, just 200 meters from the Hamelin International School. It allows to build a house of more than 450 meters and more than 250 meters below ground for parking or guest area, water area ... It is only 15km from Barcelona, with access to the highway and only 1,500 meters from the sea and the station of train. It faces the sea to enjoy the views and sunlight all day.

€650,000

854 m² plot Sea views

Avda. Maresme, 143 Mataró Tel: +34 93 798 88 99

Avda. Maresme, 143 Mataró Tel: +34 93 798 88 99

Avda. Maresme, 143 Mataró Tel: +34 93 798 88 99

Contact us for more information or to arrange a viewing