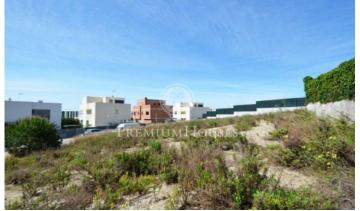

## Urban land in Montgat next to the International school, next to the sea.

Ref: PH100186

## Montgat / Barcelona Costa Norte

Last plot of more than 850 meters, located in the best area of Montgat, just 200 meters from the Hamelin International School. It allows to build a house of more than 450 meters and more than 250 meters below ground for parking or guest area, water area ... It is only 15km from Barcelona, with access to the highway and only 1,500 meters from the sea and the station of train. It faces the sea to enjoy the views and sunlight all day.

€650,000

854 m² plot Sea views

Avda. Maresme, 143 Mataró Tel: +34 93 798 88 99

Avda. Maresme, 143 Mataró Tel: +34 93 798 88 99

Avda. Maresme, 143 Mataró Tel: +34 93 798 88 99

Contact us for more information or to arrange a viewing