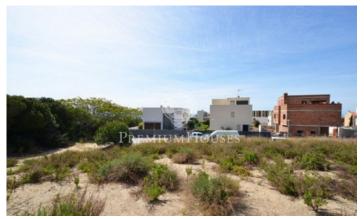

## Urban land in Montgat next to the International school, next to the sea.

Ref: PH100186

## Montgat / Barcelona Costa Norte

Last plot of more than 850 meters, located in the best area of Montgat, just 200 meters from the Hamelin International School. It allows to build a house of more than 450 meters and more than 250 meters below ground for parking or guest area, water area ... It is only 15km from Barcelona, with access to the highway and only 1,500 meters from the sea and the station of train. It faces the sea to enjoy the views and sunlight all day.

€650,000

854 m² plot Sea views

Avda. Maresme, 143 Mataró Tel: +34 93 798 88 99

Avda. Maresme, 143 Mataró Tel: +34 93 798 88 99

Avda. Maresme, 143 Mataró Tel: +34 93 798 88 99

Contact us for more information or to arrange a viewing