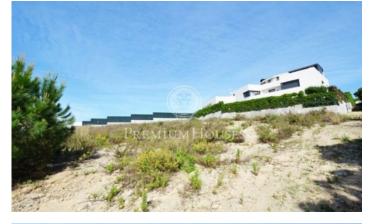

## Urban land in Montgat next to the International school, next to the sea.

Ref: PH100186

## Montgat / Barcelona Costa Norte

Last plot of more than 850 meters, located in the best area of Montgat, just 200 meters from the Hamelin International School. It allows to build a house of more than 450 meters and more than 250 meters below ground for parking or guest area, water area ... It is only 15km from Barcelona, with access to the highway and only 1,500 meters from the sea and the station of train. It faces the sea to enjoy the views and sunlight all day.

€650,000

854 m² plot Sea views

Avda. Maresme, 143 Mataró Tel: +34 93 798 88 99

Avda. Maresme, 143 Mataró Tel: +34 93 798 88 99

Avda. Maresme, 143 Mataró Tel: +34 93 798 88 99

Contact us for more information or to arrange a viewing