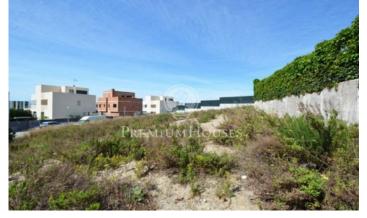

## Urban land in Montgat next to the International school, next to the sea.

Ref: PH100186

## Montgat / Barcelona Costa Norte

Last plot of more than 850 meters, located in the best area of Montgat, just 200 meters from the Hamelin International School. It allows to build a house of more than 450 meters and more than 250 meters below ground for parking or guest area, water area ... It is only 15km from Barcelona, with access to the highway and only 1,500 meters from the sea and the station of train. It faces the sea to enjoy the views and sunlight all day.

€650,000

854 m² plot Sea views

Avda. Maresme, 143 Mataró Tel: +34 93 798 88 99

Avda. Maresme, 143 Mataró Tel: +34 93 798 88 99

Avda. Maresme, 143 Mataró Tel: +34 93 798 88 99

Contact us for more information or to arrange a viewing