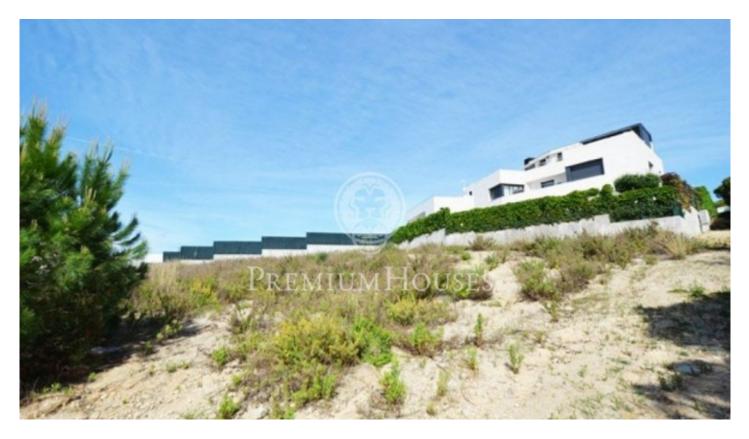

## Urban land in Montgat next to the International school, next to the sea.

Ref: PH100186

## Montgat / Barcelona Costa Norte

Last plot of more than 850 meters, located in the best area of Montgat, just 200 meters from the Hamelin International School. It allows to build a house of more than 450 meters and more than 250 meters below ground for parking or guest area, water area ... It is only 15km from Barcelona, with access to the highway and only 1,500 meters from the sea and the station of train. It faces the sea to enjoy the views and sunlight all day.

€650,000

854 m² plot Sea views

Avda. Maresme, 143 Mataró Tel: +34 93 798 88 99

Avda. Maresme, 143 Mataró Tel: +34 93 798 88 99

Avda. Maresme, 143 Mataró Tel: +34 93 798 88 99

Contact us for more information or to arrange a viewing