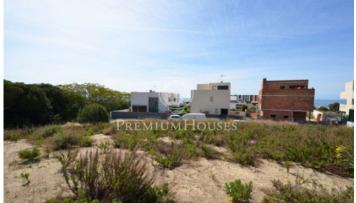

## Urban land in Montgat next to the International school, next to the sea.

Ref: PH100186

## Montgat / Barcelona Costa Norte

Last plot of more than 850 meters, located in the best area of Montgat, just 200 meters from the Hamelin International School. It allows to build a house of more than 450 meters and more than 250 meters below ground for parking or guest area, water area ... It is only 15km from Barcelona, with access to the highway and only 1,500 meters from the sea and the station of train. It faces the sea to enjoy the views and sunlight all day.

€650,000

854 m² plot Sea views

Avda. Maresme, 143 Mataró Tel: +34 93 798 88 99

Avda. Maresme, 143 Mataró Tel: +34 93 798 88 99

Avda. Maresme, 143 Mataró Tel: +34 93 798 88 99

Contact us for more information or to arrange a viewing