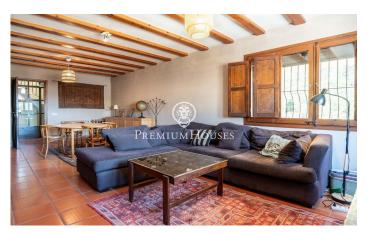

## Montblanc / Tarragona - Costa Dorada

In Prenafeta is this house with pool and plot. The house is located in a rural setting that provides a lot of privacy. The property has a valid tourist license. The house is distributed over three floors. The second floor combines a day area and a night area. In the day area there is an outdoor kitchen, a livingdining room and a toilet. The outdoor kitchen connects with the porch. The living-dining room has a fireplace. The night area consists of two double bedrooms and one single bedroom. Both bedrooms have built-in closets. A bathroom completes this floor. The first floor also contains a day area and a night area. The day area has a living-dining room with fireplace and open kitchen and a small living room. The night area is composed of a double bedroom en suite. This room has access to a small patio. A wine cellar completes this floor. The second floor is distributed in two double bedrooms, one of them en suite, and a single bedroom. The bedrooms have built-in closets. A bathroom completes this floor. A few meters from the main house there is an auxiliary building. It has a bedroom, a kitchen and a bathroom. The neighborhood of Prenafeta is located 5km from the town of Montblanc. Montblanc is one hour from Barcelona. The town has an important historical heritage. The to...