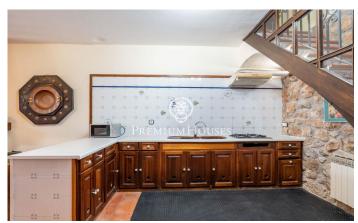

## Montblanc / Tarragona - Costa Dorada

In Prenafeta is this house with pool and plot. The house is located in a rural setting that provides a lot of privacy. The property has a valid tourist license. The house is distributed over three floors. The second floor combines a day area and a night area. In the day area there is an outdoor kitchen, a livingdining room and a toilet. The outdoor kitchen connects with the porch. The living-dining room has a fireplace. The night area consists of two double bedrooms and one single bedroom. Both bedrooms have built-in closets. A bathroom completes this floor. The first floor also contains a day area and a night area. The day area has a living-dining room with fireplace and open kitchen and a small living room. The night area is composed of a double bedroom en suite. This room has access to a small patio. A wine cellar completes this floor. The second floor is distributed in two double bedrooms, one of them en suite, and a single bedroom. The bedrooms have built-in closets. A bathroom completes this floor. A few meters from the main house there is an auxiliary building. It has a bedroom, a kitchen and a bathroom. The neighborhood of Prenafeta is located 5km from the town of Montblanc. Montblanc is one hour from Barcelona. The town has an important historical heritage. The to...