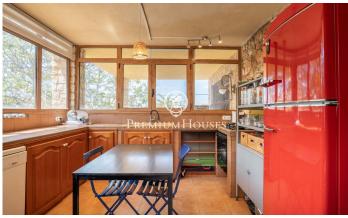

## Montblanc / Tarragona - Costa Dorada

In Prenafeta is this house with pool and plot. The house is located in a rural setting that provides a lot of privacy. The property has a valid tourist license. The house is distributed over three floors. The second floor combines a day area and a night area. In the day area there is an outdoor kitchen, a livingdining room and a toilet. The outdoor kitchen connects with the porch. The living-dining room has a fireplace. The night area consists of two double bedrooms and one single bedroom. Both bedrooms have built-in closets. A bathroom completes this floor. The first floor also contains a day area and a night area. The day area has a living-dining room with fireplace and open kitchen and a small living room. The night area is composed of a double bedroom en suite. This room has access to a small patio. A wine cellar completes this floor. The second floor is distributed in two double bedrooms, one of them en suite, and a single bedroom. The bedrooms have built-in closets. A bathroom completes this floor. A few meters from the main house there is an auxiliary building. It has a bedroom, a kitchen and a bathroom. The neighborhood of Prenafeta is located 5km from the town of Montblanc. Montblanc is one hour from Barcelona. The town has an important historical heritage. The to...