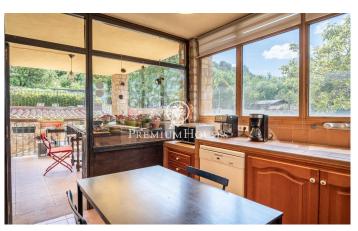

## Montblanc / Tarragona - Costa Dorada

In Prenafeta is this house with pool and plot. The house is located in a rural setting that provides a lot of privacy. The property has a valid tourist license. The house is distributed over three floors. The second floor combines a day area and a night area. In the day area there is an outdoor kitchen, a livingdining room and a toilet. The outdoor kitchen connects with the porch. The living-dining room has a fireplace. The night area consists of two double bedrooms and one single bedroom. Both bedrooms have built-in closets. A bathroom completes this floor. The first floor also contains a day area and a night area. The day area has a living-dining room with fireplace and open kitchen and a small living room. The night area is composed of a double bedroom en suite. This room has access to a small patio. A wine cellar completes this floor. The second floor is distributed in two double bedrooms, one of them en suite, and a single bedroom. The bedrooms have built-in closets. A bathroom completes this floor. A few meters from the main house there is an auxiliary building. It has a bedroom, a kitchen and a bathroom. The neighborhood of Prenafeta is located 5km from the town of Montblanc. Montblanc is one hour from Barcelona. The town has an important historical heritage. The to...