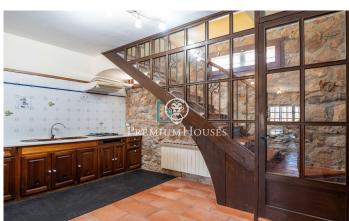

## Montblanc / Tarragona - Costa Dorada

In Prenafeta is this house with pool and plot. The house is located in a rural setting that provides a lot of privacy. The property has a valid tourist license. The house is distributed over three floors. The second floor combines a day area and a night area. In the day area there is an outdoor kitchen, a livingdining room and a toilet. The outdoor kitchen connects with the porch. The living-dining room has a fireplace. The night area consists of two double bedrooms and one single bedroom. Both bedrooms have built-in closets. A bathroom completes this floor. The first floor also contains a day area and a night area. The day area has a living-dining room with fireplace and open kitchen and a small living room. The night area is composed of a double bedroom en suite. This room has access to a small patio. A wine cellar completes this floor. The second floor is distributed in two double bedrooms, one of them en suite, and a single bedroom. The bedrooms have built-in closets. A bathroom completes this floor. A few meters from the main house there is an auxiliary building. It has a bedroom, a kitchen and a bathroom. The neighborhood of Prenafeta is located 5km from the town of Montblanc. Montblanc is one hour from Barcelona. The town has an important historical heritage. The to...