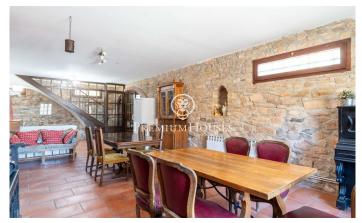

## Montblanc / Tarragona - Costa Dorada

In Prenafeta is this house with pool and plot. The house is located in a rural setting that provides a lot of privacy. The property has a valid tourist license. The house is distributed over three floors. The second floor combines a day area and a night area. In the day area there is an outdoor kitchen, a livingdining room and a toilet. The outdoor kitchen connects with the porch. The living-dining room has a fireplace. The night area consists of two double bedrooms and one single bedroom. Both bedrooms have built-in closets. A bathroom completes this floor. The first floor also contains a day area and a night area. The day area has a living-dining room with fireplace and open kitchen and a small living room. The night area is composed of a double bedroom en suite. This room has access to a small patio. A wine cellar completes this floor. The second floor is distributed in two double bedrooms, one of them en suite, and a single bedroom. The bedrooms have built-in closets. A bathroom completes this floor. A few meters from the main house there is an auxiliary building. It has a bedroom, a kitchen and a bathroom. The neighborhood of Prenafeta is located 5km from the town of Montblanc. Montblanc is one hour from Barcelona. The town has an important historical heritage. The to...