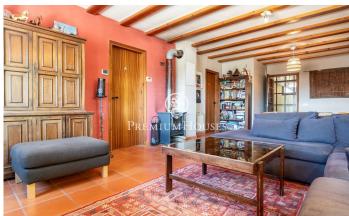

## Montblanc / Tarragona - Costa Dorada

In Prenafeta is this house with pool and plot. The house is located in a rural setting that provides a lot of privacy. The property has a valid tourist license. The house is distributed over three floors. The second floor combines a day area and a night area. In the day area there is an outdoor kitchen, a livingdining room and a toilet. The outdoor kitchen connects with the porch. The living-dining room has a fireplace. The night area consists of two double bedrooms and one single bedroom. Both bedrooms have built-in closets. A bathroom completes this floor. The first floor also contains a day area and a night area. The day area has a living-dining room with fireplace and open kitchen and a small living room. The night area is composed of a double bedroom en suite. This room has access to a small patio. A wine cellar completes this floor. The second floor is distributed in two double bedrooms, one of them en suite, and a single bedroom. The bedrooms have built-in closets. A bathroom completes this floor. A few meters from the main house there is an auxiliary building. It has a bedroom, a kitchen and a bathroom. The neighborhood of Prenafeta is located 5km from the town of Montblanc. Montblanc is one hour from Barcelona. The town has an important historical heritage. The to...