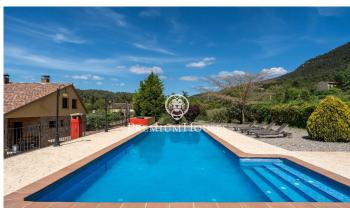

## Montblanc / Tarragona - Costa Dorada

In Prenafeta is this house with pool and plot. The house is located in a rural setting that provides a lot of privacy. The property has a valid tourist license. The house is distributed over three floors. The second floor combines a day area and a night area. In the day area there is an outdoor kitchen, a livingdining room and a toilet. The outdoor kitchen connects with the porch. The living-dining room has a fireplace. The night area consists of two double bedrooms and one single bedroom. Both bedrooms have built-in closets. A bathroom completes this floor. The first floor also contains a day area and a night area. The day area has a living-dining room with fireplace and open kitchen and a small living room. The night area is composed of a double bedroom en suite. This room has access to a small patio. A wine cellar completes this floor. The second floor is distributed in two double bedrooms, one of them en suite, and a single bedroom. The bedrooms have built-in closets. A bathroom completes this floor. A few meters from the main house there is an auxiliary building. It has a bedroom, a kitchen and a bathroom. The neighborhood of Prenafeta is located 5km from the town of Montblanc. Montblanc is one hour from Barcelona. The town has an important historical heritage. The to...

## €550,000

9 Bedrooms 5 Bathrooms 4,248 m<sup>2</sup> plot

Heating

454 m<sup>2</sup>

Mountain views **Backyard** 

**Furnished** Fireplace

Terrace

Built in closets