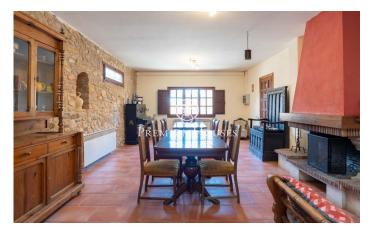

## Montblanc / Tarragona - Costa Dorada

In Prenafeta is this house with pool and plot. The house is located in a rural setting that provides a lot of privacy. The property has a valid tourist license. The house is distributed over three floors. The second floor combines a day area and a night area. In the day area there is an outdoor kitchen, a livingdining room and a toilet. The outdoor kitchen connects with the porch. The living-dining room has a fireplace. The night area consists of two double bedrooms and one single bedroom. Both bedrooms have built-in closets. A bathroom completes this floor. The first floor also contains a day area and a night area. The day area has a living-dining room with fireplace and open kitchen and a small living room. The night area is composed of a double bedroom en suite. This room has access to a small patio. A wine cellar completes this floor. The second floor is distributed in two double bedrooms, one of them en suite, and a single bedroom. The bedrooms have built-in closets. A bathroom completes this floor. A few meters from the main house there is an auxiliary building. It has a bedroom, a kitchen and a bathroom. The neighborhood of Prenafeta is located 5km from the town of Montblanc. Montblanc is one hour from Barcelona. The town has an important historical heritage. The to...