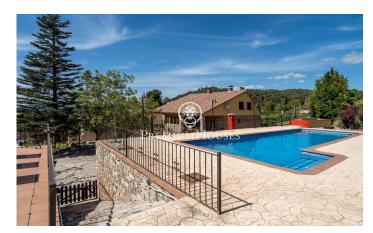

## Montblanc / Tarragona - Costa Dorada

In Prenafeta is this house with pool and plot. The house is located in a rural setting that provides a lot of privacy. The property has a valid tourist license. The house is distributed over three floors. The second floor combines a day area and a night area. In the day area there is an outdoor kitchen, a livingdining room and a toilet. The outdoor kitchen connects with the porch. The living-dining room has a fireplace. The night area consists of two double bedrooms and one single bedroom. Both bedrooms have built-in closets. A bathroom completes this floor. The first floor also contains a day area and a night area. The day area has a living-dining room with fireplace and open kitchen and a small living room. The night area is composed of a double bedroom en suite. This room has access to a small patio. A wine cellar completes this floor. The second floor is distributed in two double bedrooms, one of them en suite, and a single bedroom. The bedrooms have built-in closets. A bathroom completes this floor. A few meters from the main house there is an auxiliary building. It has a bedroom, a kitchen and a bathroom. The neighborhood of Prenafeta is located 5km from the town of Montblanc. Montblanc is one hour from Barcelona. The town has an important historical heritage. The to...

## €550,000

9 Bedrooms 5 Bathrooms 4,248 m<sup>2</sup> plot

Heating

454 m<sup>2</sup>

Mountain views **Backyard** 

**Furnished** Fireplace

Terrace

Built in closets