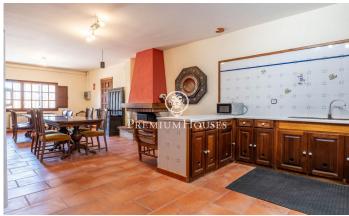

## Montblanc / Tarragona - Costa Dorada

In Prenafeta is this house with pool and plot. The house is located in a rural setting that provides a lot of privacy. The property has a valid tourist license. The house is distributed over three floors. The second floor combines a day area and a night area. In the day area there is an outdoor kitchen, a livingdining room and a toilet. The outdoor kitchen connects with the porch. The living-dining room has a fireplace. The night area consists of two double bedrooms and one single bedroom. Both bedrooms have built-in closets. A bathroom completes this floor. The first floor also contains a day area and a night area. The day area has a living-dining room with fireplace and open kitchen and a small living room. The night area is composed of a double bedroom en suite. This room has access to a small patio. A wine cellar completes this floor. The second floor is distributed in two double bedrooms, one of them en suite, and a single bedroom. The bedrooms have built-in closets. A bathroom completes this floor. A few meters from the main house there is an auxiliary building. It has a bedroom, a kitchen and a bathroom. The neighborhood of Prenafeta is located 5km from the town of Montblanc. Montblanc is one hour from Barcelona. The town has an important historical heritage. The to...