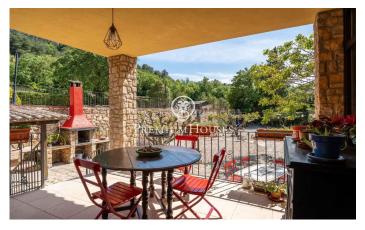

## Montblanc / Tarragona - Costa Dorada

In Prenafeta is this house with pool and plot. The house is located in a rural setting that provides a lot of privacy. The property has a valid tourist license. The house is distributed over three floors. The second floor combines a day area and a night area. In the day area there is an outdoor kitchen, a livingdining room and a toilet. The outdoor kitchen connects with the porch. The living-dining room has a fireplace. The night area consists of two double bedrooms and one single bedroom. Both bedrooms have built-in closets. A bathroom completes this floor. The first floor also contains a day area and a night area. The day area has a living-dining room with fireplace and open kitchen and a small living room. The night area is composed of a double bedroom en suite. This room has access to a small patio. A wine cellar completes this floor. The second floor is distributed in two double bedrooms, one of them en suite, and a single bedroom. The bedrooms have built-in closets. A bathroom completes this floor. A few meters from the main house there is an auxiliary building. It has a bedroom, a kitchen and a bathroom. The neighborhood of Prenafeta is located 5km from the town of Montblanc. Montblanc is one hour from Barcelona. The town has an important historical heritage. The to...