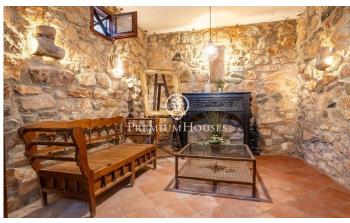

## Montblanc / Tarragona - Costa Dorada

In Prenafeta is this house with pool and plot. The house is located in a rural setting that provides a lot of privacy. The property has a valid tourist license. The house is distributed over three floors. The second floor combines a day area and a night area. In the day area there is an outdoor kitchen, a livingdining room and a toilet. The outdoor kitchen connects with the porch. The living-dining room has a fireplace. The night area consists of two double bedrooms and one single bedroom. Both bedrooms have built-in closets. A bathroom completes this floor. The first floor also contains a day area and a night area. The day area has a living-dining room with fireplace and open kitchen and a small living room. The night area is composed of a double bedroom en suite. This room has access to a small patio. A wine cellar completes this floor. The second floor is distributed in two double bedrooms, one of them en suite, and a single bedroom. The bedrooms have built-in closets. A bathroom completes this floor. A few meters from the main house there is an auxiliary building. It has a bedroom, a kitchen and a bathroom. The neighborhood of Prenafeta is located 5km from the town of Montblanc. Montblanc is one hour from Barcelona. The town has an important historical heritage. The to...