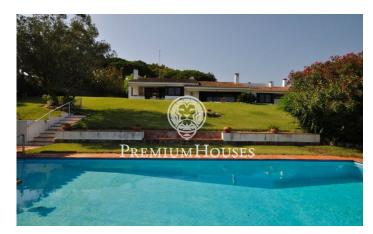

## Mataró / Maresme/Barcelona Costa Norte

Magnificent house located on a hill with fantastic views of the sea and distributed all over the floor. Surrounded by a well-kept garden, in which a large pool has been located. Entering, we find a large distributor that leads directly to a large living room with fireplace and direct access to the porch, with spectacular views of the sea. Next to it is the large kitchen and the service area. At the other end of the house we open the night area, consisting of four bedrooms all in suite with views of the garden. In the garden area, next to the large pool, we find a tennis court and a large private forest area. We have available a closed parking for two cars. Ideal for nature and sea lovers. The house enjoys total privacy given the extension of land of 14,000m2. Very well connected to Barcelona by the C / 32 motorway, just 30 minutes from the city center, close to all services, shopping area etc., and ten minutes from one of the best beaches of the Maresme; surrounded by golf courses and one of the most prestigious nautical clubs in this area.

## €1,480,000

401 m<sup>2</sup>

5 Bedrooms

5 Bathrooms

13,093 m<sup>2</sup> plot

Pool

A/C

Heating