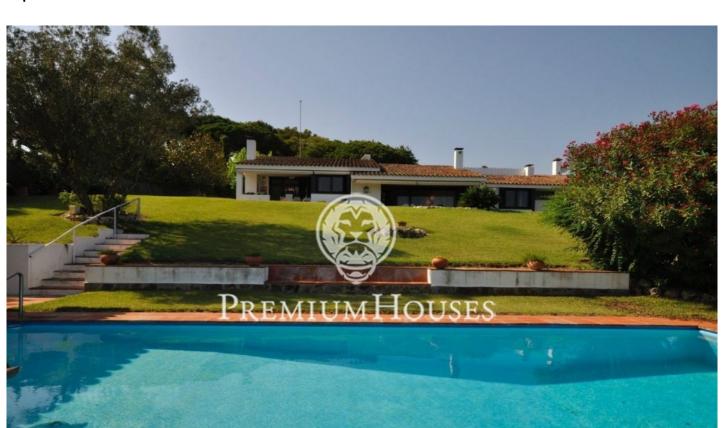

## Mataró / Maresme/Barcelona Costa Norte

Magnificent house located on a hill with fantastic views of the sea and distributed all over the floor. Surrounded by a well-kept garden, in which a large pool has been located. Entering, we find a large distributor that leads directly to a large living room with fireplace and direct access to the porch, with spectacular views of the sea. Next to it is the large kitchen and the service area. At the other end of the house we open the night area, consisting of four bedrooms all in suite with views of the garden. In the garden area, next to the large pool, we find a tennis court and a large private forest area. We have available a closed parking for two cars. Ideal for nature and sea lovers. The house enjoys total privacy given the extension of land of 14,000m2. Very well connected to Barcelona by the C / 32 motorway, just 30 minutes from the city center, close to all services, shopping area etc., and ten minutes from one of the best beaches of the Maresme; surrounded by golf courses and one of the most prestigious nautical clubs in this area.

## €1,480,000

401 m<sup>2</sup>

5 Bedrooms

5 Bathrooms

13,093 m<sup>2</sup> plot

Pool

A/C

Heating