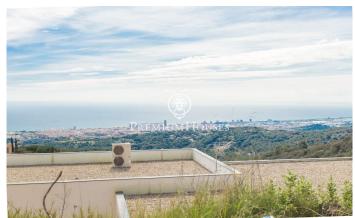

## Plot for sale with spectacular views in La Cornisa

## Mataró / Maresme/Barcelona Costa Norte

In Mataró and with spectacular views of the sea and the city, we find this unique plot that consists of two parts, one of protected woodland the other of a building plot of 1072 m2. In this case, this plot allows us to... Minimum plot size 1000m Net buildability coefficient: 0.44 m2 ceiling/\*m2 ground. Maximum density of clean dwellings: 1 dwelling per plot is allowed. Maximum plot occupation: 30%. Plot ground free of building and protection of trees: At least 50% of the free ground will be maintained with vegetation and trees. Regulatory height referring to the plot: 7.00 m. Number of floors: 2p (pb+1). Minimum separations: 5.00 m to the street and 3.00 m to the side boundaries and back of the plot. Auxiliary building. 5%.

€300,000

2,418 m² plot Sea views