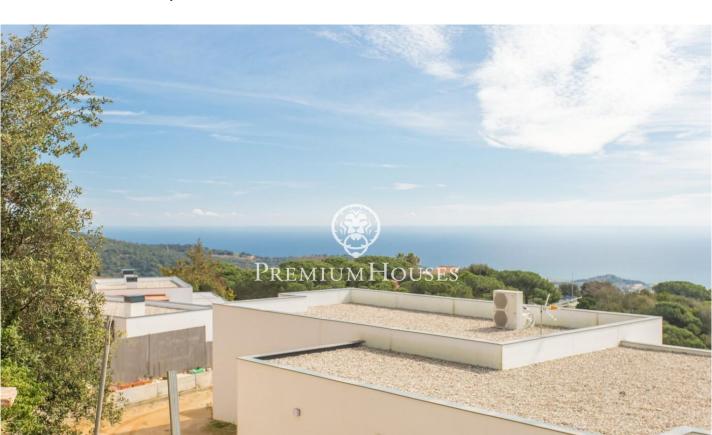

## Plot for sale with spectacular views in La Cornisa

## Mataró / Maresme/Barcelona Costa Norte

In Mataró and with spectacular views of the sea and the city, we find this unique plot that consists of two parts, one of protected woodland the other of a building plot of 1072 m2. In this case, this plot allows us to... Minimum plot size 1000m Net buildability coefficient: 0.44 m2 ceiling/\*m2 ground. Maximum density of clean dwellings: 1 dwelling per plot is allowed. Maximum plot occupation: 30%. Plot ground free of building and protection of trees: At least 50% of the free ground will be maintained with vegetation and trees. Regulatory height referring to the plot: 7.00 m. Number of floors: 2p (pb+1). Minimum separations: 5.00 m to the street and 3.00 m to the side boundaries and back of the plot. Auxiliary building. 5%.

€300,000

2,418 m² plot Sea views