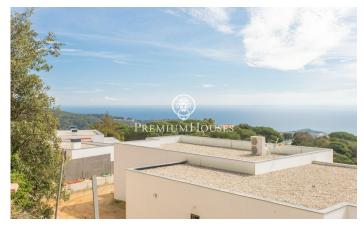

## Plot for sale with spectacular views in La Cornisa

## Mataró / Maresme/Barcelona Costa Norte

In Mataró and with spectacular views of the sea and the city, we find this unique plot that consists of two parts, one of protected woodland the other of a building plot of 1072 m2. In this case, this plot allows us to... Minimum plot size 1000m Net buildability coefficient: 0.44 m2 ceiling/\*m2 ground. Maximum density of clean dwellings: 1 dwelling per plot is allowed. Maximum plot occupation: 30%. Plot ground free of building and protection of trees: At least 50% of the free ground will be maintained with vegetation and trees. Regulatory height referring to the plot: 7.00 m. Number of floors: 2p (pb+1). Minimum separations: 5.00 m to the street and 3.00 m to the side boundaries and back of the plot. Auxiliary building. 5%.

€300,000

2,418 m² plot Sea views