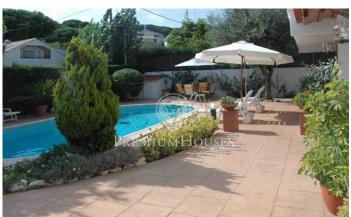

## Mataró / Maresme/Barcelona Costa Norte

This house is located in an area between Mataro and Sant Andreu Llavaneres, just five minutes from the entrance of the highway that connects with Barcelona C/32 in thirty minutes, also close to all amenities, shops, schools and so on. The house is on two floors, on the ground floor is the living room with a magnificent porch and swimming pool, next to the living room opens also the kitchen with the garden, in this plant we also find a guest room and a toilet. A luminous staircase accessing the first floor where the sleeping area is with four bedrooms including three doubles and one suite type with a large bathroom which is opened to a terrace of 12 m2. In the same floor there is another large bathroom that is useful for the other rooms. In the back, the house has beside a large multipurpose room of 45 m2, ideal as a playroom, office etc, it is located next to a beautiful backyard with large fruit trees, such as lemon orchards, a cherry tree and in this area they have placed a great barbecue, which allows us to have lunch and dinner outdoors.