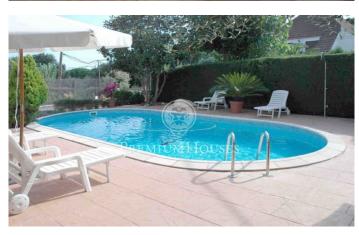

## Mataró / Maresme/Barcelona Costa Norte

This house is located in an area between Mataro and Sant Andreu Llavaneres, just five minutes from the entrance of the highway that connects with Barcelona C/32 in thirty minutes, also close to all amenities, shops, schools and so on. The house is on two floors, on the ground floor is the living room with a magnificent porch and swimming pool, next to the living room opens also the kitchen with the garden, in this plant we also find a guest room and a toilet. A luminous staircase accessing the first floor where the sleeping area is with four bedrooms including three doubles and one suite type with a large bathroom which is opened to a terrace of 12 m2. In the same floor there is another large bathroom that is useful for the other rooms. In the back, the house has beside a large multipurpose room of 45 m2, ideal as a playroom, office etc, it is located next to a beautiful backyard with large fruit trees, such as lemon orchards, a cherry tree and in this area they have placed a great barbecue, which allows us to have lunch and dinner outdoors.