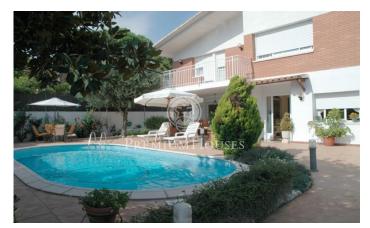

## Mataró / Maresme/Barcelona Costa Norte

This house is located in an area between Mataro and Sant Andreu Llavaneres, just five minutes from the entrance of the highway that connects with Barcelona C/32 in thirty minutes, also close to all amenities, shops, schools and so on. The house is on two floors, on the ground floor is the living room with a magnificent porch and swimming pool, next to the living room opens also the kitchen with the garden, in this plant we also find a guest room and a toilet. A luminous staircase accessing the first floor where the sleeping area is with four bedrooms including three doubles and one suite type with a large bathroom which is opened to a terrace of 12 m2. In the same floor there is another large bathroom that is useful for the other rooms. In the back, the house has beside a large multipurpose room of 45 m2, ideal as a playroom, office etc, it is located next to a beautiful backyard with large fruit trees, such as lemon orchards, a cherry tree and in this area they have placed a great barbecue, which allows us to have lunch and dinner outdoors.

## €550,000

270 m<sup>2</sup>
5 Bedrooms
2 Bathrooms
700 m<sup>2</sup> plot
Pool
A/C
Heating
Fireplace
Parking
Terrace