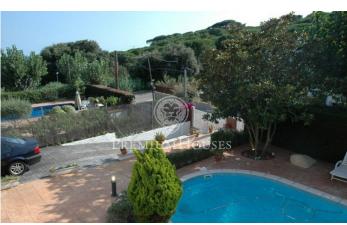

## Mataró / Maresme/Barcelona Costa Norte

This house is located in an area between Mataro and Sant Andreu Llavaneres, just five minutes from the entrance of the highway that connects with Barcelona C/32 in thirty minutes, also close to all amenities, shops, schools and so on. The house is on two floors, on the ground floor is the living room with a magnificent porch and swimming pool, next to the living room opens also the kitchen with the garden, in this plant we also find a guest room and a toilet. A luminous staircase accessing the first floor where the sleeping area is with four bedrooms including three doubles and one suite type with a large bathroom which is opened to a terrace of 12 m2. In the same floor there is another large bathroom that is useful for the other rooms. In the back, the house has beside a large multipurpose room of 45 m2, ideal as a playroom, office etc, it is located next to a beautiful backyard with large fruit trees, such as lemon orchards, a cherry tree and in this area they have placed a great barbecue, which allows us to have lunch and dinner outdoors.