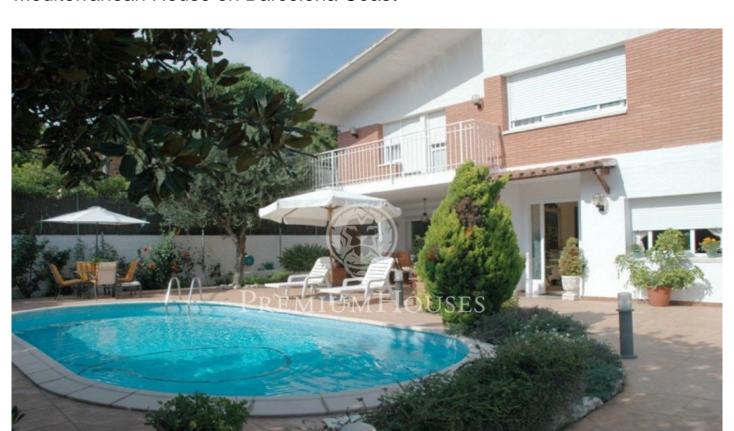

## Mediterranean House on Barcelona Coast

## Mataró / Maresme/Barcelona Costa Norte

This house is located in an area between Mataro and Sant Andreu Llavaneres, just five minutes from the entrance of the highway that connects with Barcelona C/32 in thirty minutes, also close to all amenities, shops, schools and so on. The house is on two floors, on the ground floor is the living room with a magnificent porch and swimming pool, next to the living room opens also the kitchen with the garden, in this plant we also find a guest room and a toilet. A luminous staircase accessing the first floor where the sleeping area is with four bedrooms including three doubles and one suite type with a large bathroom which is opened to a terrace of 12 m2. In the same floor there is another large bathroom that is useful for the other rooms. In the back, the house has beside a large multipurpose room of 45 m2, ideal as a playroom, office etc, it is located next to a beautiful backyard with large fruit trees, such as lemon orchards, a cherry tree and in this area they have placed a great barbecue, which allows us to have lunch and dinner outdoors.

## €550,000

270 m<sup>2</sup>
5 Bedrooms
2 Bathrooms
700 m<sup>2</sup> plot
Pool
A/C
Heating
Fireplace
Parking
Terrace