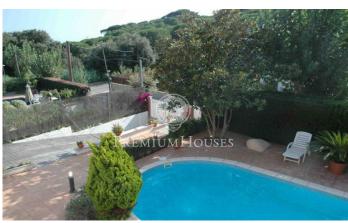

## Mataró / Maresme/Barcelona Costa Norte

This house is located in an area between Mataro and Sant Andreu Llavaneres, just five minutes from the entrance of the highway that connects with Barcelona C/32 in thirty minutes, also close to all amenities, shops, schools and so on. The house is on two floors, on the ground floor is the living room with a magnificent porch and swimming pool, next to the living room opens also the kitchen with the garden, in this plant we also find a guest room and a toilet. A luminous staircase accessing the first floor where the sleeping area is with four bedrooms including three doubles and one suite type with a large bathroom which is opened to a terrace of 12 m2. In the same floor there is another large bathroom that is useful for the other rooms. In the back, the house has beside a large multipurpose room of 45 m2, ideal as a playroom, office etc, it is located next to a beautiful backyard with large fruit trees, such as lemon orchards, a cherry tree and in this area they have placed a great barbecue, which allows us to have lunch and dinner outdoors.