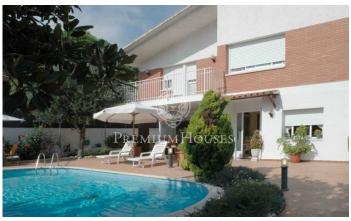

## Mataró / Maresme/Barcelona Costa Norte

This house is located in an area between Mataro and Sant Andreu Llavaneres, just five minutes from the entrance of the highway that connects with Barcelona C/32 in thirty minutes, also close to all amenities, shops, schools and so on. The house is on two floors, on the ground floor is the living room with a magnificent porch and swimming pool, next to the living room opens also the kitchen with the garden, in this plant we also find a guest room and a toilet. A luminous staircase accessing the first floor where the sleeping area is with four bedrooms including three doubles and one suite type with a large bathroom which is opened to a terrace of 12 m2. In the same floor there is another large bathroom that is useful for the other rooms. In the back, the house has beside a large multipurpose room of 45 m2, ideal as a playroom, office etc, it is located next to a beautiful backyard with large fruit trees, such as lemon orchards, a cherry tree and in this area they have placed a great barbecue, which allows us to have lunch and dinner outdoors.

## €550,000

270 m<sup>2</sup>
5 Bedrooms
2 Bathrooms
700 m<sup>2</sup> plot
Pool
A/C
Heating
Fireplace
Parking
Terrace