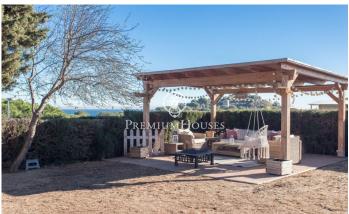

## Mataró / Maresme/Barcelona Costa Norte

Mataró, capital of the Maresme, has all the services of a city and the wellbeing of a town by the sea. Can Quirze is one of the most prestigious urbanizations with the most beautiful views in Mataró. We are talking about a house of 658m2 where all the spaces overlook the garden and both the dining room and the rooms have sea views. We enter through the ground floor where we find a very large distributor that gives way to the large living room with an electric fireplace that, in addition to being superefficient, creates a very warm atmosphere. Large windows facing the sea open to a large porch. In front of me the swimming pool and the 800m2 garden. The 52 m2 kitchen is a space with another firewood fireplace and with a double exit, in the garden and on the other hand to access by car. It has a laundry area and another room that can have different utilities. In addition, there is a double room with direct access to the garden and a full bathroom on this same floor. Upstairs we find 3 double rooms that share a very large bathroom with hydromassage bathtub and a terrace with beautiful views. There is also a master suite with its bathroom, dressing room and a private terrace. On the second floor we find an attic with 2 terraces and a bathroom and access to a tower that is a 360o vi...