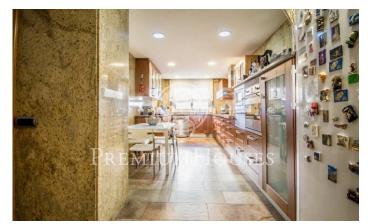

## Mataró / Maresme/Barcelona Costa Norte

Great house of approximately 688 m2 in the center of Mataró, 500 meters away from the iconic street of La Riera. Solid construction of 3 floors and a basement garage, it has a facade of 10 ms and 20 ms deep. The garage has space for 8 cars and cellar, from here; you can reach all floors of the house via elevator. The main entrance directly from the street and from the garage leads to an office with its own toilet, two small storage rooms, a toilet, a grand living room with fireplace and access to a large patio that has automatic telescoping roof that can cover half the space. From the living room it leads to a large modern kitchen with a pantry. On the first floor: another fully equipped kitchen, master bedroom with en suite plus dressing room and large terrace, a large living room with balcony access, and a laundry. On the second floor, a large suite with two bedrooms, full bathroom and access to another terrace. There is a sauna area with toile, and a bedroom with en suite. On the third floor there is a large multipurpose room with access to terrace. Another great space houses the air conditioning machines distributed throughout the building and independent functioning, plus a hot water tank and heating system. Prime location close to all amenities: shops, public transport...