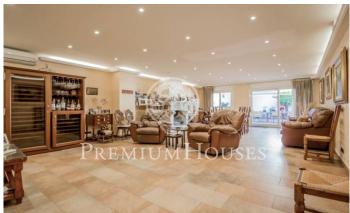

## Mataró / Maresme/Barcelona Costa Norte

Great house of approximately 688 m2 in the center of Mataró, 500 meters away from the iconic street of La Riera. Solid construction of 3 floors and a basement garage, it has a facade of 10 ms and 20 ms deep. The garage has space for 8 cars and cellar, from here; you can reach all floors of the house via elevator. The main entrance directly from the street and from the garage leads to an office with its own toilet, two small storage rooms, a toilet, a grand living room with fireplace and access to a large patio that has automatic telescoping roof that can cover half the space. From the living room it leads to a large modern kitchen with a pantry. On the first floor: another fully equipped kitchen, master bedroom with en suite plus dressing room and large terrace, a large living room with balcony access, and a laundry. On the second floor, a large suite with two bedrooms, full bathroom and access to another terrace. There is a sauna area with toile, and a bedroom with en suite. On the third floor there is a large multipurpose room with access to terrace. Another great space houses the air conditioning machines distributed throughout the building and independent functioning, plus a hot water tank and heating system. Prime location close to all amenities: shops, public transport...