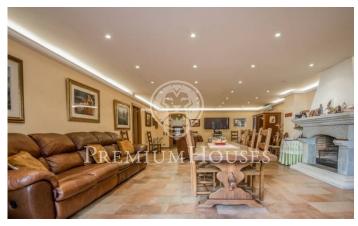

## Mataró / Maresme/Barcelona Costa Norte

Great house of approximately 688 m2 in the center of Mataró, 500 meters away from the iconic street of La Riera. Solid construction of 3 floors and a basement garage, it has a facade of 10 ms and 20 ms deep. The garage has space for 8 cars and cellar, from here; you can reach all floors of the house via elevator. The main entrance directly from the street and from the garage leads to an office with its own toilet, two small storage rooms, a toilet, a grand living room with fireplace and access to a large patio that has automatic telescoping roof that can cover half the space. From the living room it leads to a large modern kitchen with a pantry. On the first floor: another fully equipped kitchen, master bedroom with en suite plus dressing room and large terrace, a large living room with balcony access, and a laundry. On the second floor, a large suite with two bedrooms, full bathroom and access to another terrace. There is a sauna area with toile, and a bedroom with en suite. On the third floor there is a large multipurpose room with access to terrace. Another great space houses the air conditioning machines distributed throughout the building and independent functioning, plus a hot water tank and heating system. Prime location close to all amenities: shops, public transport...