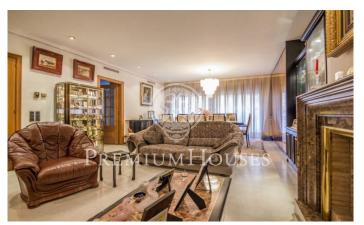

## Mataró / Maresme/Barcelona Costa Norte

Great house of approximately 688 m2 in the center of Mataró, 500 meters away from the iconic street of La Riera. Solid construction of 3 floors and a basement garage, it has a facade of 10 ms and 20 ms deep. The garage has space for 8 cars and cellar, from here; you can reach all floors of the house via elevator. The main entrance directly from the street and from the garage leads to an office with its own toilet, two small storage rooms, a toilet, a grand living room with fireplace and access to a large patio that has automatic telescoping roof that can cover half the space. From the living room it leads to a large modern kitchen with a pantry. On the first floor: another fully equipped kitchen, master bedroom with en suite plus dressing room and large terrace, a large living room with balcony access, and a laundry. On the second floor, a large suite with two bedrooms, full bathroom and access to another terrace. There is a sauna area with toile, and a bedroom with en suite. On the third floor there is a large multipurpose room with access to terrace. Another great space houses the air conditioning machines distributed throughout the building and independent functioning, plus a hot water tank and heating system. Prime location close to all amenities: shops, public transport...