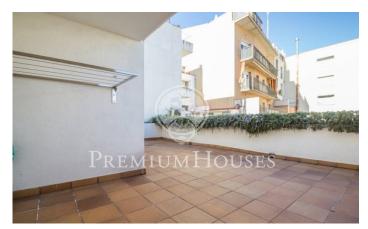

## Mataró / Maresme/Barcelona Costa Norte

Great house of approximately 688 m2 in the center of Mataró, 500 meters away from the iconic street of La Riera. Solid construction of 3 floors and a basement garage, it has a facade of 10 ms and 20 ms deep. The garage has space for 8 cars and cellar, from here; you can reach all floors of the house via elevator. The main entrance directly from the street and from the garage leads to an office with its own toilet, two small storage rooms, a toilet, a grand living room with fireplace and access to a large patio that has automatic telescoping roof that can cover half the space. From the living room it leads to a large modern kitchen with a pantry. On the first floor: another fully equipped kitchen, master bedroom with en suite plus dressing room and large terrace, a large living room with balcony access, and a laundry. On the second floor, a large suite with two bedrooms, full bathroom and access to another terrace. There is a sauna area with toile, and a bedroom with en suite. On the third floor there is a large multipurpose room with access to terrace. Another great space houses the air conditioning machines distributed throughout the building and independent functioning, plus a hot water tank and heating system. Prime location close to all amenities: shops, public transport...

## €725,000

688 m<sup>2</sup>
4 Bedrooms
3 Bathrooms
331 m<sup>2</sup> plot
Storage
Lift
Fireplace
Security
Parking
Terrace