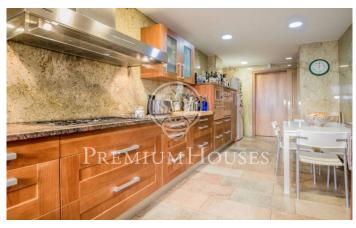

## Mataró / Maresme/Barcelona Costa Norte

Great house of approximately 688 m2 in the center of Mataró, 500 meters away from the iconic street of La Riera. Solid construction of 3 floors and a basement garage, it has a facade of 10 ms and 20 ms deep. The garage has space for 8 cars and cellar, from here; you can reach all floors of the house via elevator. The main entrance directly from the street and from the garage leads to an office with its own toilet, two small storage rooms, a toilet, a grand living room with fireplace and access to a large patio that has automatic telescoping roof that can cover half the space. From the living room it leads to a large modern kitchen with a pantry. On the first floor: another fully equipped kitchen, master bedroom with en suite plus dressing room and large terrace, a large living room with balcony access, and a laundry. On the second floor, a large suite with two bedrooms, full bathroom and access to another terrace. There is a sauna area with toile, and a bedroom with en suite. On the third floor there is a large multipurpose room with access to terrace. Another great space houses the air conditioning machines distributed throughout the building and independent functioning, plus a hot water tank and heating system. Prime location close to all amenities: shops, public transport...