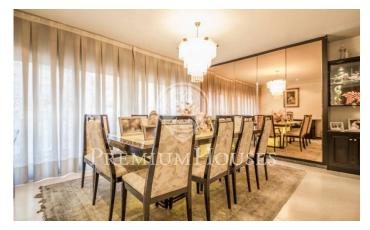

## Mataró / Maresme/Barcelona Costa Norte

Great house of approximately 688 m2 in the center of Mataró, 500 meters away from the iconic street of La Riera. Solid construction of 3 floors and a basement garage, it has a facade of 10 ms and 20 ms deep. The garage has space for 8 cars and cellar, from here; you can reach all floors of the house via elevator. The main entrance directly from the street and from the garage leads to an office with its own toilet, two small storage rooms, a toilet, a grand living room with fireplace and access to a large patio that has automatic telescoping roof that can cover half the space. From the living room it leads to a large modern kitchen with a pantry. On the first floor: another fully equipped kitchen, master bedroom with en suite plus dressing room and large terrace, a large living room with balcony access, and a laundry. On the second floor, a large suite with two bedrooms, full bathroom and access to another terrace. There is a sauna area with toile, and a bedroom with en suite. On the third floor there is a large multipurpose room with access to terrace. Another great space houses the air conditioning machines distributed throughout the building and independent functioning, plus a hot water tank and heating system. Prime location close to all amenities: shops, public transport...