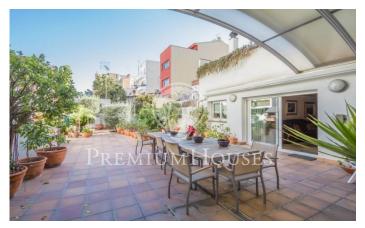

## Mataró / Maresme/Barcelona Costa Norte

Great house of approximately 688 m2 in the center of Mataró, 500 meters away from the iconic street of La Riera. Solid construction of 3 floors and a basement garage, it has a facade of 10 ms and 20 ms deep. The garage has space for 8 cars and cellar, from here; you can reach all floors of the house via elevator. The main entrance directly from the street and from the garage leads to an office with its own toilet, two small storage rooms, a toilet, a grand living room with fireplace and access to a large patio that has automatic telescoping roof that can cover half the space. From the living room it leads to a large modern kitchen with a pantry. On the first floor: another fully equipped kitchen, master bedroom with en suite plus dressing room and large terrace, a large living room with balcony access, and a laundry. On the second floor, a large suite with two bedrooms, full bathroom and access to another terrace. There is a sauna area with toile, and a bedroom with en suite. On the third floor there is a large multipurpose room with access to terrace. Another great space houses the air conditioning machines distributed throughout the building and independent functioning, plus a hot water tank and heating system. Prime location close to all amenities: shops, public transport...