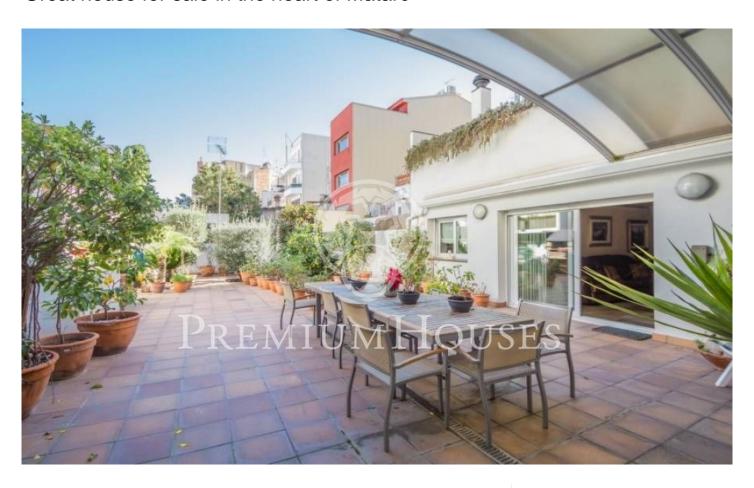

## Mataró / Maresme/Barcelona Costa Norte

Great house of approximately 688 m2 in the center of Mataró, 500 meters away from the iconic street of La Riera. Solid construction of 3 floors and a basement garage, it has a facade of 10 ms and 20 ms deep. The garage has space for 8 cars and cellar, from here; you can reach all floors of the house via elevator. The main entrance directly from the street and from the garage leads to an office with its own toilet, two small storage rooms, a toilet, a grand living room with fireplace and access to a large patio that has automatic telescoping roof that can cover half the space. From the living room it leads to a large modern kitchen with a pantry. On the first floor: another fully equipped kitchen, master bedroom with en suite plus dressing room and large terrace, a large living room with balcony access, and a laundry. On the second floor, a large suite with two bedrooms, full bathroom and access to another terrace. There is a sauna area with toile, and a bedroom with en suite. On the third floor there is a large multipurpose room with access to terrace. Another great space houses the air conditioning machines distributed throughout the building and independent functioning, plus a hot water tank and heating system. Prime location close to all amenities: shops, public transport...