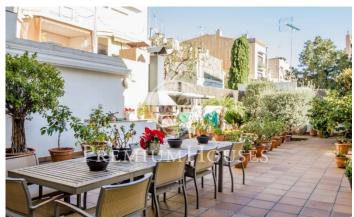

## Mataró / Maresme/Barcelona Costa Norte

Great house of approximately 688 m2 in the center of Mataró, 500 meters away from the iconic street of La Riera. Solid construction of 3 floors and a basement garage, it has a facade of 10 ms and 20 ms deep. The garage has space for 8 cars and cellar, from here; you can reach all floors of the house via elevator. The main entrance directly from the street and from the garage leads to an office with its own toilet, two small storage rooms, a toilet, a grand living room with fireplace and access to a large patio that has automatic telescoping roof that can cover half the space. From the living room it leads to a large modern kitchen with a pantry. On the first floor: another fully equipped kitchen, master bedroom with en suite plus dressing room and large terrace, a large living room with balcony access, and a laundry. On the second floor, a large suite with two bedrooms, full bathroom and access to another terrace. There is a sauna area with toile, and a bedroom with en suite. On the third floor there is a large multipurpose room with access to terrace. Another great space houses the air conditioning machines distributed throughout the building and independent functioning, plus a hot water tank and heating system. Prime location close to all amenities: shops, public transport...