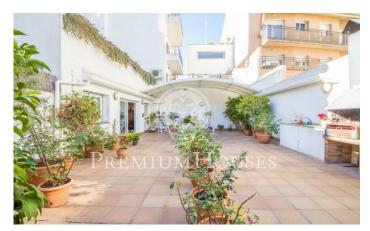

## Mataró / Maresme/Barcelona Costa Norte

Great house of approximately 688 m2 in the center of Mataró, 500 meters away from the iconic street of La Riera. Solid construction of 3 floors and a basement garage, it has a facade of 10 ms and 20 ms deep. The garage has space for 8 cars and cellar, from here; you can reach all floors of the house via elevator. The main entrance directly from the street and from the garage leads to an office with its own toilet, two small storage rooms, a toilet, a grand living room with fireplace and access to a large patio that has automatic telescoping roof that can cover half the space. From the living room it leads to a large modern kitchen with a pantry. On the first floor: another fully equipped kitchen, master bedroom with en suite plus dressing room and large terrace, a large living room with balcony access, and a laundry. On the second floor, a large suite with two bedrooms, full bathroom and access to another terrace. There is a sauna area with toile, and a bedroom with en suite. On the third floor there is a large multipurpose room with access to terrace. Another great space houses the air conditioning machines distributed throughout the building and independent functioning, plus a hot water tank and heating system. Prime location close to all amenities: shops, public transport...