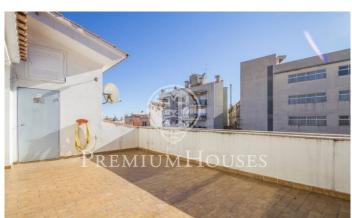

## Mataró / Maresme/Barcelona Costa Norte

Great house of approximately 688 m2 in the center of Mataró, 500 meters away from the iconic street of La Riera. Solid construction of 3 floors and a basement garage, it has a facade of 10 ms and 20 ms deep. The garage has space for 8 cars and cellar, from here; you can reach all floors of the house via elevator. The main entrance directly from the street and from the garage leads to an office with its own toilet, two small storage rooms, a toilet, a grand living room with fireplace and access to a large patio that has automatic telescoping roof that can cover half the space. From the living room it leads to a large modern kitchen with a pantry. On the first floor: another fully equipped kitchen, master bedroom with en suite plus dressing room and large terrace, a large living room with balcony access, and a laundry. On the second floor, a large suite with two bedrooms, full bathroom and access to another terrace. There is a sauna area with toile, and a bedroom with en suite. On the third floor there is a large multipurpose room with access to terrace. Another great space houses the air conditioning machines distributed throughout the building and independent functioning, plus a hot water tank and heating system. Prime location close to all amenities: shops, public transport...