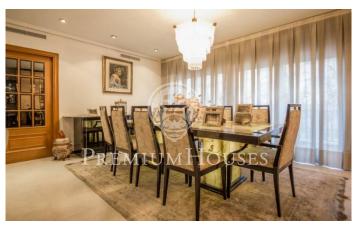

## Mataró / Maresme/Barcelona Costa Norte

Great house of approximately 688 m2 in the center of Mataró, 500 meters away from the iconic street of La Riera. Solid construction of 3 floors and a basement garage, it has a facade of 10 ms and 20 ms deep. The garage has space for 8 cars and cellar, from here; you can reach all floors of the house via elevator. The main entrance directly from the street and from the garage leads to an office with its own toilet, two small storage rooms, a toilet, a grand living room with fireplace and access to a large patio that has automatic telescoping roof that can cover half the space. From the living room it leads to a large modern kitchen with a pantry. On the first floor: another fully equipped kitchen, master bedroom with en suite plus dressing room and large terrace, a large living room with balcony access, and a laundry. On the second floor, a large suite with two bedrooms, full bathroom and access to another terrace. There is a sauna area with toile, and a bedroom with en suite. On the third floor there is a large multipurpose room with access to terrace. Another great space houses the air conditioning machines distributed throughout the building and independent functioning, plus a hot water tank and heating system. Prime location close to all amenities: shops, public transport...