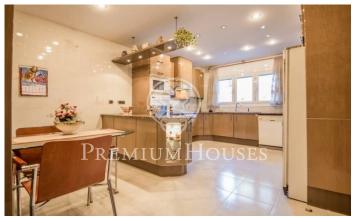

## Mataró / Maresme/Barcelona Costa Norte

Great house of approximately 688 m2 in the center of Mataró, 500 meters away from the iconic street of La Riera. Solid construction of 3 floors and a basement garage, it has a facade of 10 ms and 20 ms deep. The garage has space for 8 cars and cellar, from here; you can reach all floors of the house via elevator. The main entrance directly from the street and from the garage leads to an office with its own toilet, two small storage rooms, a toilet, a grand living room with fireplace and access to a large patio that has automatic telescoping roof that can cover half the space. From the living room it leads to a large modern kitchen with a pantry. On the first floor: another fully equipped kitchen, master bedroom with en suite plus dressing room and large terrace, a large living room with balcony access, and a laundry. On the second floor, a large suite with two bedrooms, full bathroom and access to another terrace. There is a sauna area with toile, and a bedroom with en suite. On the third floor there is a large multipurpose room with access to terrace. Another great space houses the air conditioning machines distributed throughout the building and independent functioning, plus a hot water tank and heating system. Prime location close to all amenities: shops, public transport...