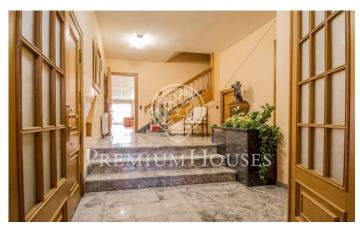

## Mataró / Maresme/Barcelona Costa Norte

Great house of approximately 688 m2 in the center of Mataró, 500 meters away from the iconic street of La Riera. Solid construction of 3 floors and a basement garage, it has a facade of 10 ms and 20 ms deep. The garage has space for 8 cars and cellar, from here; you can reach all floors of the house via elevator. The main entrance directly from the street and from the garage leads to an office with its own toilet, two small storage rooms, a toilet, a grand living room with fireplace and access to a large patio that has automatic telescoping roof that can cover half the space. From the living room it leads to a large modern kitchen with a pantry. On the first floor: another fully equipped kitchen, master bedroom with en suite plus dressing room and large terrace, a large living room with balcony access, and a laundry. On the second floor, a large suite with two bedrooms, full bathroom and access to another terrace. There is a sauna area with toile, and a bedroom with en suite. On the third floor there is a large multipurpose room with access to terrace. Another great space houses the air conditioning machines distributed throughout the building and independent functioning, plus a hot water tank and heating system. Prime location close to all amenities: shops, public transport...