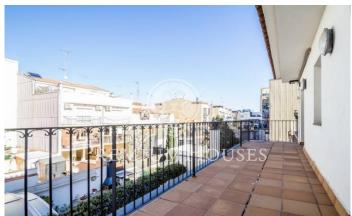

## Mataró / Maresme/Barcelona Costa Norte

Great house of approximately 688 m2 in the center of Mataró, 500 meters away from the iconic street of La Riera. Solid construction of 3 floors and a basement garage, it has a facade of 10 ms and 20 ms deep. The garage has space for 8 cars and cellar, from here; you can reach all floors of the house via elevator. The main entrance directly from the street and from the garage leads to an office with its own toilet, two small storage rooms, a toilet, a grand living room with fireplace and access to a large patio that has automatic telescoping roof that can cover half the space. From the living room it leads to a large modern kitchen with a pantry. On the first floor: another fully equipped kitchen, master bedroom with en suite plus dressing room and large terrace, a large living room with balcony access, and a laundry. On the second floor, a large suite with two bedrooms, full bathroom and access to another terrace. There is a sauna area with toile, and a bedroom with en suite. On the third floor there is a large multipurpose room with access to terrace. Another great space houses the air conditioning machines distributed throughout the building and independent functioning, plus a hot water tank and heating system. Prime location close to all amenities: shops, public transport...