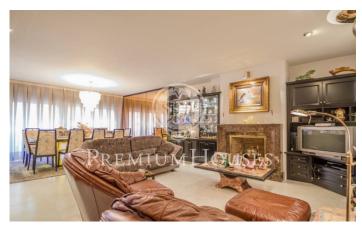

## Mataró / Maresme/Barcelona Costa Norte

Great house of approximately 688 m2 in the center of Mataró, 500 meters away from the iconic street of La Riera. Solid construction of 3 floors and a basement garage, it has a facade of 10 ms and 20 ms deep. The garage has space for 8 cars and cellar, from here; you can reach all floors of the house via elevator. The main entrance directly from the street and from the garage leads to an office with its own toilet, two small storage rooms, a toilet, a grand living room with fireplace and access to a large patio that has automatic telescoping roof that can cover half the space. From the living room it leads to a large modern kitchen with a pantry. On the first floor: another fully equipped kitchen, master bedroom with en suite plus dressing room and large terrace, a large living room with balcony access, and a laundry. On the second floor, a large suite with two bedrooms, full bathroom and access to another terrace. There is a sauna area with toile, and a bedroom with en suite. On the third floor there is a large multipurpose room with access to terrace. Another great space houses the air conditioning machines distributed throughout the building and independent functioning, plus a hot water tank and heating system. Prime location close to all amenities: shops, public transport...