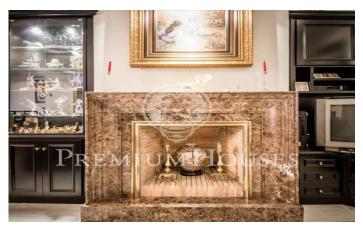

## Mataró / Maresme/Barcelona Costa Norte

Great house of approximately 688 m2 in the center of Mataró, 500 meters away from the iconic street of La Riera. Solid construction of 3 floors and a basement garage, it has a facade of 10 ms and 20 ms deep. The garage has space for 8 cars and cellar, from here; you can reach all floors of the house via elevator. The main entrance directly from the street and from the garage leads to an office with its own toilet, two small storage rooms, a toilet, a grand living room with fireplace and access to a large patio that has automatic telescoping roof that can cover half the space. From the living room it leads to a large modern kitchen with a pantry. On the first floor: another fully equipped kitchen, master bedroom with en suite plus dressing room and large terrace, a large living room with balcony access, and a laundry. On the second floor, a large suite with two bedrooms, full bathroom and access to another terrace. There is a sauna area with toile, and a bedroom with en suite. On the third floor there is a large multipurpose room with access to terrace. Another great space houses the air conditioning machines distributed throughout the building and independent functioning, plus a hot water tank and heating system. Prime location close to all amenities: shops, public transport...