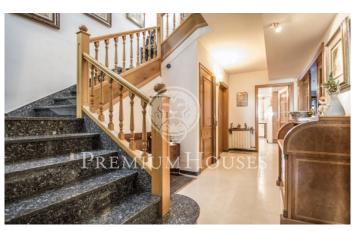

## Mataró / Maresme/Barcelona Costa Norte

Great house of approximately 688 m2 in the center of Mataró, 500 meters away from the iconic street of La Riera. Solid construction of 3 floors and a basement garage, it has a facade of 10 ms and 20 ms deep. The garage has space for 8 cars and cellar, from here; you can reach all floors of the house via elevator. The main entrance directly from the street and from the garage leads to an office with its own toilet, two small storage rooms, a toilet, a grand living room with fireplace and access to a large patio that has automatic telescoping roof that can cover half the space. From the living room it leads to a large modern kitchen with a pantry. On the first floor: another fully equipped kitchen, master bedroom with en suite plus dressing room and large terrace, a large living room with balcony access, and a laundry. On the second floor, a large suite with two bedrooms, full bathroom and access to another terrace. There is a sauna area with toile, and a bedroom with en suite. On the third floor there is a large multipurpose room with access to terrace. Another great space houses the air conditioning machines distributed throughout the building and independent functioning, plus a hot water tank and heating system. Prime location close to all amenities: shops, public transport...