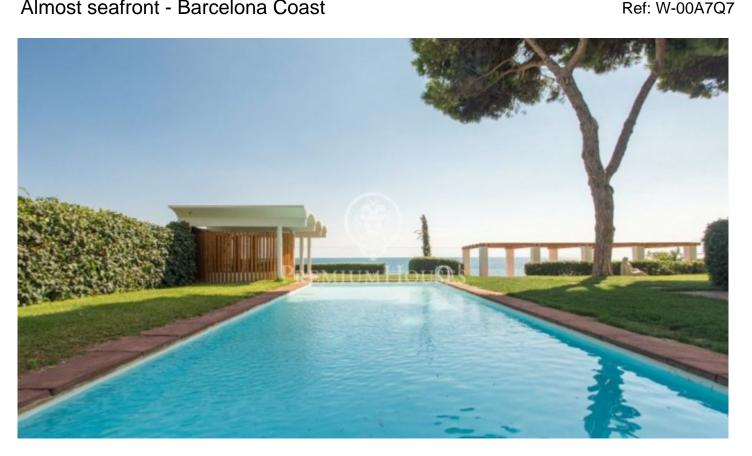

## Almost seafront - Barcelona Coast

## Mataró / Barcelona Costa Norte

Emblematic property strategically located in the Maresme area. The main construction was designed by the prestigious architect Jordi Capell, with 400 sqm and a very comfortable layout, including a garage, lounge-dining room and a bedroom on the ground floor. On the first floor there are 6 bedrooms, 3 bathrooms and a large library. The property offers several attached constructions, such as a 300 sqm housekeeper's housing, a covered gym, a tennis court and a fronton. The swimming pool is 15x8m and it is located in front of the house surrounded by a flat area which is almost completely landscaped. Thanks to its size, constructions and emplacement it is an absolutely unique property, with unbeatable privacy and access.