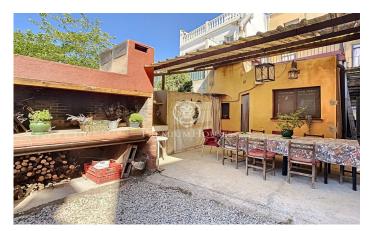

## Malgrat de Mar / Maresme/Barcelona Costa Norte

Malgrat de Mar is a tourist town located north of the Barcelona coast and only 60 kilometers from the city of Barcelona. Its Mediterranean climate and its more than 4.5 kilometres of long, fully equipped white sand beaches invite you to spend the day at sea. It is a completely renovated 1900 town house. With a constructed area of 348 m2 distributed over three floors. The first is composed of a hall upon entering that connects to a room that is currently used for business. Next there is a spacious living room with a mezzanine that communicates with an independent kitchen type office with fireplace, two bathrooms with shower and access to a large terrace with barbecue, garden, laundry area and a storage room. Via stairs you can access the second floor, which has two double bedrooms with access to a French balcony and another double room with a large dressing room and access to a private terrace, (there is the possibility of making a bathroom in the dressing room). The upper floor is set up as an apartment, which has a living-dining room with a kitchenette, two double bedrooms and a complete bathroom with a shower. The exterior carpentry is made of aluminium with wooden interiors, rustic floors and a hot and cold air pump. Located about 10 minutes walking from the beach, close...