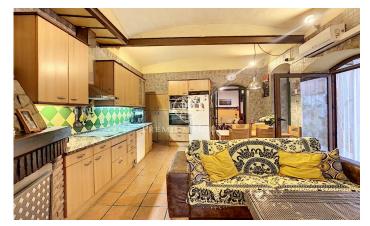

## Malgrat de Mar / Maresme/Barcelona Costa Norte

Malgrat de Mar is a tourist town located north of the Barcelona coast and only 60 kilometers from the city of Barcelona. Its Mediterranean climate and its more than 4.5 kilometres of long, fully equipped white sand beaches invite you to spend the day at sea. It is a completely renovated 1900 town house. With a constructed area of 348 m2 distributed over three floors. The first is composed of a hall upon entering that connects to a room that is currently used for business. Next there is a spacious living room with a mezzanine that communicates with an independent kitchen type office with fireplace, two bathrooms with shower and access to a large terrace with barbecue, garden, laundry area and a storage room. Via stairs you can access the second floor, which has two double bedrooms with access to a French balcony and another double room with a large dressing room and access to a private terrace, (there is the possibility of making a bathroom in the dressing room). The upper floor is set up as an apartment, which has a living-dining room with a kitchenette, two double bedrooms and a complete bathroom with a shower. The exterior carpentry is made of aluminium with wooden interiors, rustic floors and a hot and cold air pump. Located about 10 minutes walking from the beach, close...