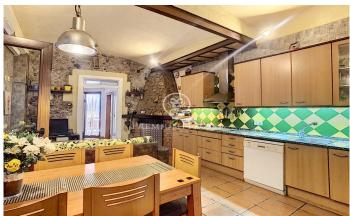

## Malgrat de Mar / Maresme/Barcelona Costa Norte

Malgrat de Mar is a tourist town located north of the Barcelona coast and only 60 kilometers from the city of Barcelona. Its Mediterranean climate and its more than 4.5 kilometres of long, fully equipped white sand beaches invite you to spend the day at sea. It is a completely renovated 1900 town house. With a constructed area of 348 m2 distributed over three floors. The first is composed of a hall upon entering that connects to a room that is currently used for business. Next there is a spacious living room with a mezzanine that communicates with an independent kitchen type office with fireplace, two bathrooms with shower and access to a large terrace with barbecue, garden, laundry area and a storage room. Via stairs you can access the second floor, which has two double bedrooms with access to a French balcony and another double room with a large dressing room and access to a private terrace, (there is the possibility of making a bathroom in the dressing room). The upper floor is set up as an apartment, which has a living-dining room with a kitchenette, two double bedrooms and a complete bathroom with a shower. The exterior carpentry is made of aluminium with wooden interiors, rustic floors and a hot and cold air pump. Located about 10 minutes walking from the beach, close...