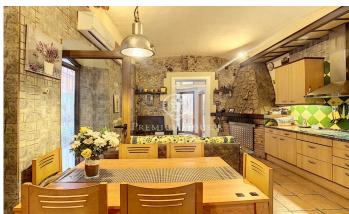

## Malgrat de Mar / Maresme/Barcelona Costa Norte

Malgrat de Mar is a tourist town located north of the Barcelona coast and only 60 kilometers from the city of Barcelona. Its Mediterranean climate and its more than 4.5 kilometres of long, fully equipped white sand beaches invite you to spend the day at sea. It is a completely renovated 1900 town house. With a constructed area of 348 m2 distributed over three floors. The first is composed of a hall upon entering that connects to a room that is currently used for business. Next there is a spacious living room with a mezzanine that communicates with an independent kitchen type office with fireplace, two bathrooms with shower and access to a large terrace with barbecue, garden, laundry area and a storage room. Via stairs you can access the second floor, which has two double bedrooms with access to a French balcony and another double room with a large dressing room and access to a private terrace, (there is the possibility of making a bathroom in the dressing room). The upper floor is set up as an apartment, which has a living-dining room with a kitchenette, two double bedrooms and a complete bathroom with a shower. The exterior carpentry is made of aluminium with wooden interiors, rustic floors and a hot and cold air pump. Located about 10 minutes walking from the beach, close...