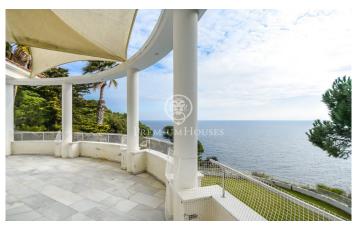

## Lloret de Mar / Costa Brava

We present this exclusive villa located on the cliffs of the Costa Brava, on the seafront. Set on a plot of 1252 m2 with a constructed area of 412 m2. The property offers spectacular sea views from any of its rooms. We present this exclusive villa located on the cliffs of the Costa Brava, on the seafront. Set on a plot of 1252 m2 with a constructed area of 412 m2. The property offers spectacular sea views from any of its rooms. On the outside front of the house, there is a paved area with a porch with easy access to park several cars. Composed of two comfortable floors, at the entrance of the main floor, a hall leads to a spacious living room with high ceilings, which offers beautiful sea views and gives access to the terrace. Ideal for breakfast while watching the sunrise. On the other hand, it has three large bedrooms in suite with shower, bathtub, fitted closets and an air conditioning split. All of them have an exit to the terrace and the garden. Marble stairs lead to the lower floor. It has a large living room with fireplace and different exits to the garden and terrace. Next, there is a very practical open plan kitchen, as it communicates with the barbecue area and the outdoor dining area. Next to the kitchen there is a wine cellar, currently used as a pantry and a gue...