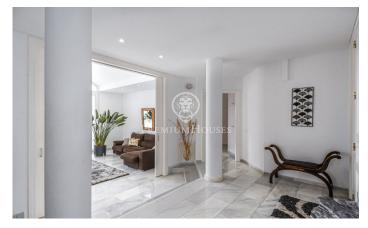

## Lloret de Mar / Costa Brava

We present this exclusive villa located on the cliffs of the Costa Brava, on the seafront. Set on a plot of 1252 m2 with a constructed area of 412 m2. The property offers spectacular sea views from any of its rooms. We present this exclusive villa located on the cliffs of the Costa Brava, on the seafront. Set on a plot of 1252 m2 with a constructed area of 412 m2. The property offers spectacular sea views from any of its rooms. On the outside front of the house, there is a paved area with a porch with easy access to park several cars. Composed of two comfortable floors, at the entrance of the main floor, a hall leads to a spacious living room with high ceilings, which offers beautiful sea views and gives access to the terrace. Ideal for breakfast while watching the sunrise. On the other hand, it has three large bedrooms in suite with shower, bathtub, fitted closets and an air conditioning split. All of them have an exit to the terrace and the garden. Marble stairs lead to the lower floor. It has a large living room with fireplace and different exits to the garden and terrace. Next, there is a very practical open plan kitchen, as it communicates with the barbecue area and the outdoor dining area. Next to the kitchen there is a wine cellar, currently used as a pantry and a gue...