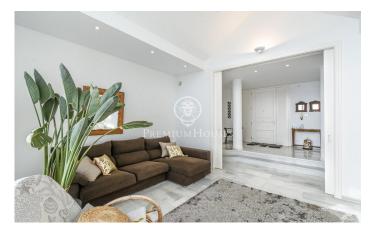

## Lloret de Mar / Costa Brava

We present this exclusive villa located on the cliffs of the Costa Brava, on the seafront. Set on a plot of 1252 m2 with a constructed area of 412 m2. The property offers spectacular sea views from any of its rooms. We present this exclusive villa located on the cliffs of the Costa Brava, on the seafront. Set on a plot of 1252 m2 with a constructed area of 412 m2. The property offers spectacular sea views from any of its rooms. On the outside front of the house, there is a paved area with a porch with easy access to park several cars. Composed of two comfortable floors, at the entrance of the main floor, a hall leads to a spacious living room with high ceilings, which offers beautiful sea views and gives access to the terrace. Ideal for breakfast while watching the sunrise. On the other hand, it has three large bedrooms in suite with shower, bathtub, fitted closets and an air conditioning split. All of them have an exit to the terrace and the garden. Marble stairs lead to the lower floor. It has a large living room with fireplace and different exits to the garden and terrace. Next, there is a very practical open plan kitchen, as it communicates with the barbecue area and the outdoor dining area. Next to the kitchen there is a wine cellar, currently used as a pantry and a gue...