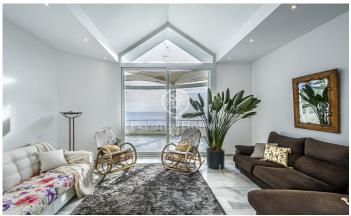

## Lloret de Mar / Costa Brava

We present this exclusive villa located on the cliffs of the Costa Brava, on the seafront. Set on a plot of 1252 m2 with a constructed area of 412 m2. The property offers spectacular sea views from any of its rooms. We present this exclusive villa located on the cliffs of the Costa Brava, on the seafront. Set on a plot of 1252 m2 with a constructed area of 412 m2. The property offers spectacular sea views from any of its rooms. On the outside front of the house, there is a paved area with a porch with easy access to park several cars. Composed of two comfortable floors, at the entrance of the main floor, a hall leads to a spacious living room with high ceilings, which offers beautiful sea views and gives access to the terrace. Ideal for breakfast while watching the sunrise. On the other hand, it has three large bedrooms in suite with shower, bathtub, fitted closets and an air conditioning split. All of them have an exit to the terrace and the garden. Marble stairs lead to the lower floor. It has a large living room with fireplace and different exits to the garden and terrace. Next, there is a very practical open plan kitchen, as it communicates with the barbecue area and the outdoor dining area. Next to the kitchen there is a wine cellar, currently used as a pantry and a gue...