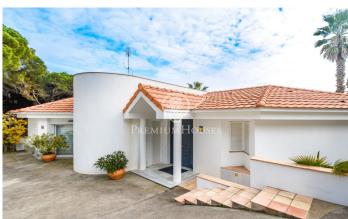

## Lloret de Mar / Costa Brava

We present this exclusive villa located on the cliffs of the Costa Brava, on the seafront. Set on a plot of 1252 m2 with a constructed area of 412 m2. The property offers spectacular sea views from any of its rooms. We present this exclusive villa located on the cliffs of the Costa Brava, on the seafront. Set on a plot of 1252 m2 with a constructed area of 412 m2. The property offers spectacular sea views from any of its rooms. On the outside front of the house, there is a paved area with a porch with easy access to park several cars. Composed of two comfortable floors, at the entrance of the main floor, a hall leads to a spacious living room with high ceilings, which offers beautiful sea views and gives access to the terrace. Ideal for breakfast while watching the sunrise. On the other hand, it has three large bedrooms in suite with shower, bathtub, fitted closets and an air conditioning split. All of them have an exit to the terrace and the garden. Marble stairs lead to the lower floor. It has a large living room with fireplace and different exits to the garden and terrace. Next, there is a very practical open plan kitchen, as it communicates with the barbecue area and the outdoor dining area. Next to the kitchen there is a wine cellar, currently used as a pantry and a gue...