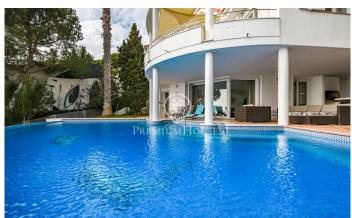

## Lloret de Mar / Costa Brava

We present this exclusive villa located on the cliffs of the Costa Brava, on the seafront. Set on a plot of 1252 m2 with a constructed area of 412 m2. The property offers spectacular sea views from any of its rooms. We present this exclusive villa located on the cliffs of the Costa Brava, on the seafront. Set on a plot of 1252 m2 with a constructed area of 412 m2. The property offers spectacular sea views from any of its rooms. On the outside front of the house, there is a paved area with a porch with easy access to park several cars. Composed of two comfortable floors, at the entrance of the main floor, a hall leads to a spacious living room with high ceilings, which offers beautiful sea views and gives access to the terrace. Ideal for breakfast while watching the sunrise. On the other hand, it has three large bedrooms in suite with shower, bathtub, fitted closets and an air conditioning split. All of them have an exit to the terrace and the garden. Marble stairs lead to the lower floor. It has a large living room with fireplace and different exits to the garden and terrace. Next, there is a very practical open plan kitchen, as it communicates with the barbecue area and the outdoor dining area. Next to the kitchen there is a wine cellar, currently used as a pantry and a gue...

## €2,950,000

412 m<sup>2</sup>

4 Bedrooms

4 Bathrooms

1,252 m<sup>2</sup> plot

Pool

A/C

Heating

Sea views

Fireplace

Security

Parking

Built in closets