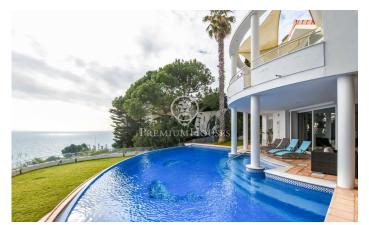

## Lloret de Mar / Costa Brava

We present this exclusive villa located on the cliffs of the Costa Brava, on the seafront. Set on a plot of 1252 m2 with a constructed area of 412 m2. The property offers spectacular sea views from any of its rooms. We present this exclusive villa located on the cliffs of the Costa Brava, on the seafront. Set on a plot of 1252 m2 with a constructed area of 412 m2. The property offers spectacular sea views from any of its rooms. On the outside front of the house, there is a paved area with a porch with easy access to park several cars. Composed of two comfortable floors, at the entrance of the main floor, a hall leads to a spacious living room with high ceilings, which offers beautiful sea views and gives access to the terrace. Ideal for breakfast while watching the sunrise. On the other hand, it has three large bedrooms in suite with shower, bathtub, fitted closets and an air conditioning split. All of them have an exit to the terrace and the garden. Marble stairs lead to the lower floor. It has a large living room with fireplace and different exits to the garden and terrace. Next, there is a very practical open plan kitchen, as it communicates with the barbecue area and the outdoor dining area. Next to the kitchen there is a wine cellar, currently used as a pantry and a gue...

## €2,950,000

412 m<sup>2</sup>

4 Bedrooms

4 Bathrooms

1,252 m<sup>2</sup> plot

Pool

A/C

Heating

Sea views

Fireplace

Security

Parking

Built in closets