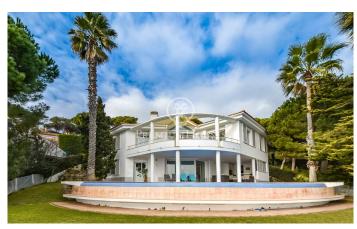

## Lloret de Mar / Costa Brava

We present this exclusive villa located on the cliffs of the Costa Brava, on the seafront. Set on a plot of 1252 m2 with a constructed area of 412 m2. The property offers spectacular sea views from any of its rooms. We present this exclusive villa located on the cliffs of the Costa Brava, on the seafront. Set on a plot of 1252 m2 with a constructed area of 412 m2. The property offers spectacular sea views from any of its rooms. On the outside front of the house, there is a paved area with a porch with easy access to park several cars. Composed of two comfortable floors, at the entrance of the main floor, a hall leads to a spacious living room with high ceilings, which offers beautiful sea views and gives access to the terrace. Ideal for breakfast while watching the sunrise. On the other hand, it has three large bedrooms in suite with shower, bathtub, fitted closets and an air conditioning split. All of them have an exit to the terrace and the garden. Marble stairs lead to the lower floor. It has a large living room with fireplace and different exits to the garden and terrace. Next, there is a very practical open plan kitchen, as it communicates with the barbecue area and the outdoor dining area. Next to the kitchen there is a wine cellar, currently used as a pantry and a gue...

## €2,950,000

412 m<sup>2</sup>

4 Bedrooms

4 Bathrooms

1,252 m<sup>2</sup> plot

Pool

A/C

Heating

Sea views

Fireplace

Security

Parking

Built in closets