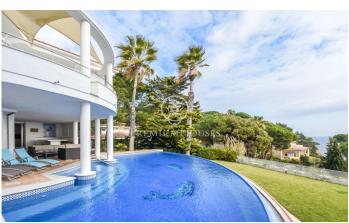

## Lloret de Mar / Costa Brava

We present this exclusive villa located on the cliffs of the Costa Brava, on the seafront. Set on a plot of 1252 m2 with a constructed area of 412 m2. The property offers spectacular sea views from any of its rooms. We present this exclusive villa located on the cliffs of the Costa Brava, on the seafront. Set on a plot of 1252 m2 with a constructed area of 412 m2. The property offers spectacular sea views from any of its rooms. On the outside front of the house, there is a paved area with a porch with easy access to park several cars. Composed of two comfortable floors, at the entrance of the main floor, a hall leads to a spacious living room with high ceilings, which offers beautiful sea views and gives access to the terrace. Ideal for breakfast while watching the sunrise. On the other hand, it has three large bedrooms in suite with shower, bathtub, fitted closets and an air conditioning split. All of them have an exit to the terrace and the garden. Marble stairs lead to the lower floor. It has a large living room with fireplace and different exits to the garden and terrace. Next, there is a very practical open plan kitchen, as it communicates with the barbecue area and the outdoor dining area. Next to the kitchen there is a wine cellar, currently used as a pantry and a gue...

## €2,950,000

412 m<sup>2</sup>

4 Bedrooms

4 Bathrooms

1,252 m<sup>2</sup> plot

Pool

A/C

Heating

Sea views

Fireplace

Security

Parking

Built in closets