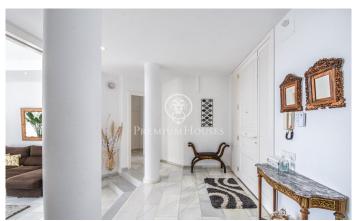

## Lloret de Mar / Costa Brava

We present this exclusive villa located on the cliffs of the Costa Brava, on the seafront. Set on a plot of 1252 m2 with a constructed area of 412 m2. The property offers spectacular sea views from any of its rooms. We present this exclusive villa located on the cliffs of the Costa Brava, on the seafront. Set on a plot of 1252 m2 with a constructed area of 412 m2. The property offers spectacular sea views from any of its rooms. On the outside front of the house, there is a paved area with a porch with easy access to park several cars. Composed of two comfortable floors, at the entrance of the main floor, a hall leads to a spacious living room with high ceilings, which offers beautiful sea views and gives access to the terrace. Ideal for breakfast while watching the sunrise. On the other hand, it has three large bedrooms in suite with shower, bathtub, fitted closets and an air conditioning split. All of them have an exit to the terrace and the garden. Marble stairs lead to the lower floor. It has a large living room with fireplace and different exits to the garden and terrace. Next, there is a very practical open plan kitchen, as it communicates with the barbecue area and the outdoor dining area. Next to the kitchen there is a wine cellar, currently used as a pantry and a gue...