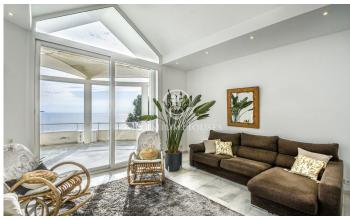

## Lloret de Mar / Costa Brava

We present this exclusive villa located on the cliffs of the Costa Brava, on the seafront. Set on a plot of 1252 m2 with a constructed area of 412 m2. The property offers spectacular sea views from any of its rooms. We present this exclusive villa located on the cliffs of the Costa Brava, on the seafront. Set on a plot of 1252 m2 with a constructed area of 412 m2. The property offers spectacular sea views from any of its rooms. On the outside front of the house, there is a paved area with a porch with easy access to park several cars. Composed of two comfortable floors, at the entrance of the main floor, a hall leads to a spacious living room with high ceilings, which offers beautiful sea views and gives access to the terrace. Ideal for breakfast while watching the sunrise. On the other hand, it has three large bedrooms in suite with shower, bathtub, fitted closets and an air conditioning split. All of them have an exit to the terrace and the garden. Marble stairs lead to the lower floor. It has a large living room with fireplace and different exits to the garden and terrace. Next, there is a very practical open plan kitchen, as it communicates with the barbecue area and the outdoor dining area. Next to the kitchen there is a wine cellar, currently used as a pantry and a gue...