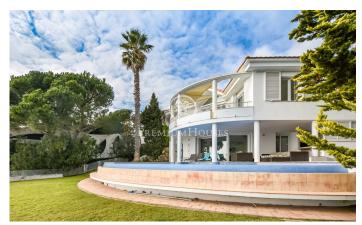

## Lloret de Mar / Costa Brava

We present this exclusive villa located on the cliffs of the Costa Brava, on the seafront. Set on a plot of 1252 m2 with a constructed area of 412 m2. The property offers spectacular sea views from any of its rooms. We present this exclusive villa located on the cliffs of the Costa Brava, on the seafront. Set on a plot of 1252 m2 with a constructed area of 412 m2. The property offers spectacular sea views from any of its rooms. On the outside front of the house, there is a paved area with a porch with easy access to park several cars. Composed of two comfortable floors, at the entrance of the main floor, a hall leads to a spacious living room with high ceilings, which offers beautiful sea views and gives access to the terrace. Ideal for breakfast while watching the sunrise. On the other hand, it has three large bedrooms in suite with shower, bathtub, fitted closets and an air conditioning split. All of them have an exit to the terrace and the garden. Marble stairs lead to the lower floor. It has a large living room with fireplace and different exits to the garden and terrace. Next, there is a very practical open plan kitchen, as it communicates with the barbecue area and the outdoor dining area. Next to the kitchen there is a wine cellar, currently used as a pantry and a gue...

## €2,950,000

412 m<sup>2</sup>

4 Bedrooms

4 Bathrooms

1,252 m<sup>2</sup> plot

Pool

A/C

Heating

Sea views

Fireplace

Security

Parking

Built in closets