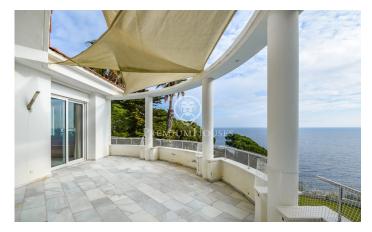

## Lloret de Mar / Costa Brava

We present this exclusive villa located on the cliffs of the Costa Brava, on the seafront. Set on a plot of 1252 m2 with a constructed area of 412 m2. The property offers spectacular sea views from any of its rooms. We present this exclusive villa located on the cliffs of the Costa Brava, on the seafront. Set on a plot of 1252 m2 with a constructed area of 412 m2. The property offers spectacular sea views from any of its rooms. On the outside front of the house, there is a paved area with a porch with easy access to park several cars. Composed of two comfortable floors, at the entrance of the main floor, a hall leads to a spacious living room with high ceilings, which offers beautiful sea views and gives access to the terrace. Ideal for breakfast while watching the sunrise. On the other hand, it has three large bedrooms in suite with shower, bathtub, fitted closets and an air conditioning split. All of them have an exit to the terrace and the garden. Marble stairs lead to the lower floor. It has a large living room with fireplace and different exits to the garden and terrace. Next, there is a very practical open plan kitchen, as it communicates with the barbecue area and the outdoor dining area. Next to the kitchen there is a wine cellar, currently used as a pantry and a gue...