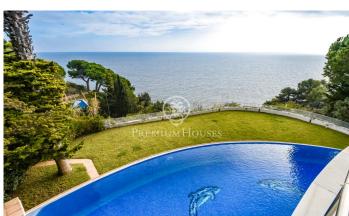

## Lloret de Mar / Costa Brava

We present this exclusive villa located on the cliffs of the Costa Brava, on the seafront. Set on a plot of 1252 m2 with a constructed area of 412 m2. The property offers spectacular sea views from any of its rooms. We present this exclusive villa located on the cliffs of the Costa Brava, on the seafront. Set on a plot of 1252 m2 with a constructed area of 412 m2. The property offers spectacular sea views from any of its rooms. On the outside front of the house, there is a paved area with a porch with easy access to park several cars. Composed of two comfortable floors, at the entrance of the main floor, a hall leads to a spacious living room with high ceilings, which offers beautiful sea views and gives access to the terrace. Ideal for breakfast while watching the sunrise. On the other hand, it has three large bedrooms in suite with shower, bathtub, fitted closets and an air conditioning split. All of them have an exit to the terrace and the garden. Marble stairs lead to the lower floor. It has a large living room with fireplace and different exits to the garden and terrace. Next, there is a very practical open plan kitchen, as it communicates with the barbecue area and the outdoor dining area. Next to the kitchen there is a wine cellar, currently used as a pantry and a gue...

## €2,950,000

412 m<sup>2</sup>

4 Bedrooms

4 Bathrooms

1,252 m<sup>2</sup> plot

Pool

A/C

Heating

Sea views

Fireplace

Security

Parking

Built in closets