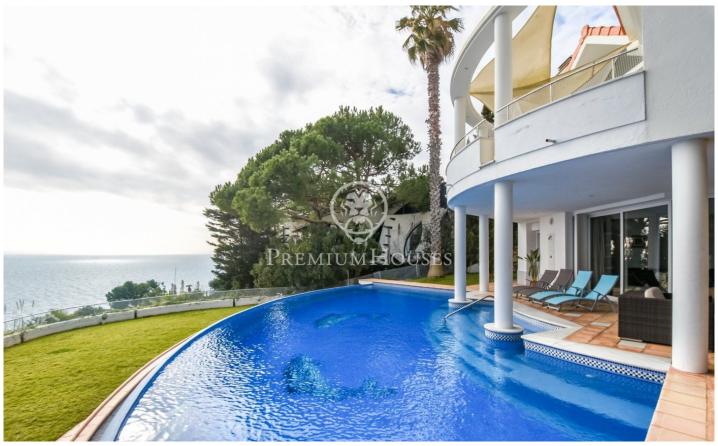

## Lloret de Mar / Costa Brava

We present this exclusive villa located on the cliffs of the Costa Brava, on the seafront. Set on a plot of 1252 m2 with a constructed area of 412 m2. The property offers spectacular sea views from any of its rooms. We present this exclusive villa located on the cliffs of the Costa Brava, on the seafront. Set on a plot of 1252 m2 with a constructed area of 412 m2. The property offers spectacular sea views from any of its rooms. On the outside front of the house, there is a paved area with a porch with easy access to park several cars. Composed of two comfortable floors, at the entrance of the main floor, a hall leads to a spacious living room with high ceilings, which offers beautiful sea views and gives access to the terrace. Ideal for breakfast while watching the sunrise. On the other hand, it has three large bedrooms in suite with shower, bathtub, fitted closets and an air conditioning split. All of them have an exit to the terrace and the garden. Marble stairs lead to the lower floor. It has a large living room with fireplace and different exits to the garden and terrace. Next, there is a very practical open plan kitchen, as it communicates with the barbecue area and the outdoor dining area. Next to the kitchen there is a wine cellar, currently used as a pantry and a gue...

## €2,950,000

412 m<sup>2</sup>

4 Bedrooms

4 Bathrooms

1,252 m<sup>2</sup> plot

Pool

A/C

Heating

Sea views

Fireplace

Security

Parking

Built in closets