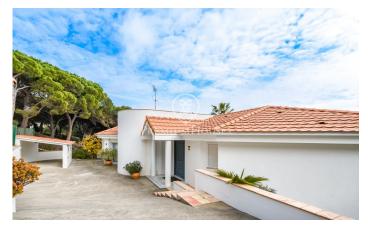

## Lloret de Mar / Costa Brava

We present this exclusive villa located on the cliffs of the Costa Brava, on the seafront. Set on a plot of 1252 m2 with a constructed area of 412 m2. The property offers spectacular sea views from any of its rooms. We present this exclusive villa located on the cliffs of the Costa Brava, on the seafront. Set on a plot of 1252 m2 with a constructed area of 412 m2. The property offers spectacular sea views from any of its rooms. On the outside front of the house, there is a paved area with a porch with easy access to park several cars. Composed of two comfortable floors, at the entrance of the main floor, a hall leads to a spacious living room with high ceilings, which offers beautiful sea views and gives access to the terrace. Ideal for breakfast while watching the sunrise. On the other hand, it has three large bedrooms in suite with shower, bathtub, fitted closets and an air conditioning split. All of them have an exit to the terrace and the garden. Marble stairs lead to the lower floor. It has a large living room with fireplace and different exits to the garden and terrace. Next, there is a very practical open plan kitchen, as it communicates with the barbecue area and the outdoor dining area. Next to the kitchen there is a wine cellar, currently used as a pantry and a gue...

## €2,950,000

412 m<sup>2</sup>

4 Bedrooms

4 Bathrooms

1,252 m<sup>2</sup> plot

Pool

A/C

Heating