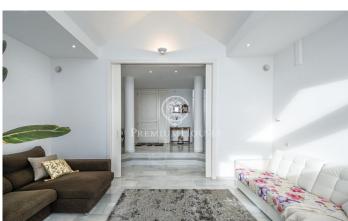

## Lloret de Mar / Costa Brava

We present this exclusive villa located on the cliffs of the Costa Brava, on the seafront. Set on a plot of 1252 m2 with a constructed area of 412 m2. The property offers spectacular sea views from any of its rooms. We present this exclusive villa located on the cliffs of the Costa Brava, on the seafront. Set on a plot of 1252 m2 with a constructed area of 412 m2. The property offers spectacular sea views from any of its rooms. On the outside front of the house, there is a paved area with a porch with easy access to park several cars. Composed of two comfortable floors, at the entrance of the main floor, a hall leads to a spacious living room with high ceilings, which offers beautiful sea views and gives access to the terrace. Ideal for breakfast while watching the sunrise. On the other hand, it has three large bedrooms in suite with shower, bathtub, fitted closets and an air conditioning split. All of them have an exit to the terrace and the garden. Marble stairs lead to the lower floor. It has a large living room with fireplace and different exits to the garden and terrace. Next, there is a very practical open plan kitchen, as it communicates with the barbecue area and the outdoor dining area. Next to the kitchen there is a wine cellar, currently used as a pantry and a gue...