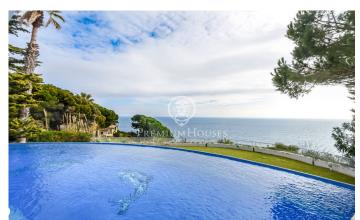

## Lloret de Mar / Costa Brava

We present this exclusive villa located on the cliffs of the Costa Brava, on the seafront. Set on a plot of 1252 m2 with a constructed area of 412 m2. The property offers spectacular sea views from any of its rooms. We present this exclusive villa located on the cliffs of the Costa Brava, on the seafront. Set on a plot of 1252 m2 with a constructed area of 412 m2. The property offers spectacular sea views from any of its rooms. On the outside front of the house, there is a paved area with a porch with easy access to park several cars. Composed of two comfortable floors, at the entrance of the main floor, a hall leads to a spacious living room with high ceilings, which offers beautiful sea views and gives access to the terrace. Ideal for breakfast while watching the sunrise. On the other hand, it has three large bedrooms in suite with shower, bathtub, fitted closets and an air conditioning split. All of them have an exit to the terrace and the garden. Marble stairs lead to the lower floor. It has a large living room with fireplace and different exits to the garden and terrace. Next, there is a very practical open plan kitchen, as it communicates with the barbecue area and the outdoor dining area. Next to the kitchen there is a wine cellar, currently used as a pantry and a gue...

## €2,950,000

412 m<sup>2</sup>

4 Bedrooms

4 Bathrooms

1,252 m<sup>2</sup> plot

Pool

A/C

Heating

Sea views

Fireplace

Security

Parking

Built in closets