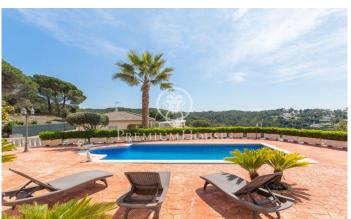

## Lloret de Mar / Costa Brava

Lloret de Mar, is a municipality located on the Costa Brava. Internationally known as a tourist destination since 1950. Where you can enjoy its beautiful beaches and coves thanks to its good climate, in addition to having a wide range of restaurants, stores, leisure and historical architectural monuments among others. It is a house in plant to four winds. Built in 2005 on a completely flat plot of 793 m2, of which 199 m2 are built. Upon entering, a hall leads to a large living room with fireplace next to a separate kitchen with a gallery and laundry. From the kitchen there is direct access to the barbecue. The sleeping area has three double bedrooms, one of which is in suite with dressing room and a bathroom with hydro-massage shower. The other two bedrooms are complemented by another bathroom with hydromassage shower. The exterior carpentry is aluminium with wooden interiors, tile floors, electric shutters, electric water heater, heating and hot water oil. The plot is flat, has a ramp with direct access to a garage to park a car and offers unobstructed mountain views. You can enjoy a saltwater pool with outdoor shower, porch area for barbecue, vegetable garden and fruit trees. It is located about eight minutes driving from the shopping centre Porta Lloret, where you have a...

## €349,000

200 m<sup>2</sup>
3 Bedrooms
2 Bathrooms
793 m<sup>2</sup> plot
Pool
Heating
Mountain views
Fireplace
Parking
Built in closets