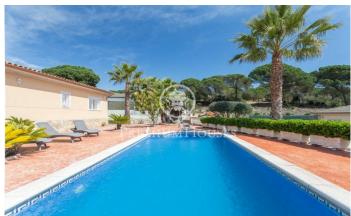

## Lloret de Mar / Costa Brava

Lloret de Mar, is a municipality located on the Costa Brava. Internationally known as a tourist destination since 1950. Where you can enjoy its beautiful beaches and coves thanks to its good climate, in addition to having a wide range of restaurants, stores, leisure and historical architectural monuments among others. It is a house in plant to four winds. Built in 2005 on a completely flat plot of 793 m2, of which 199 m2 are built. Upon entering, a hall leads to a large living room with fireplace next to a separate kitchen with a gallery and laundry. From the kitchen there is direct access to the barbecue. The sleeping area has three double bedrooms, one of which is in suite with dressing room and a bathroom with hydro-massage shower. The other two bedrooms are complemented by another bathroom with hydromassage shower. The exterior carpentry is aluminium with wooden interiors, tile floors, electric shutters, electric water heater, heating and hot water oil. The plot is flat, has a ramp with direct access to a garage to park a car and offers unobstructed mountain views. You can enjoy a saltwater pool with outdoor shower, porch area for barbecue, vegetable garden and fruit trees. It is located about eight minutes driving from the shopping centre Porta Lloret, where you have a...

## €349,000

200 m<sup>2</sup>
3 Bedrooms
2 Bathrooms
793 m<sup>2</sup> plot
Pool
Heating
Mountain views
Fireplace
Parking
Built in closets