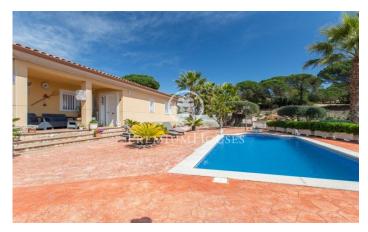

## Lloret de Mar / Costa Brava

Lloret de Mar, is a municipality located on the Costa Brava. Internationally known as a tourist destination since 1950. Where you can enjoy its beautiful beaches and coves thanks to its good climate, in addition to having a wide range of restaurants, stores, leisure and historical architectural monuments among others. It is a house in plant to four winds. Built in 2005 on a completely flat plot of 793 m2, of which 199 m2 are built. Upon entering, a hall leads to a large living room with fireplace next to a separate kitchen with a gallery and laundry. From the kitchen there is direct access to the barbecue. The sleeping area has three double bedrooms, one of which is in suite with dressing room and a bathroom with hydro-massage shower. The other two bedrooms are complemented by another bathroom with hydromassage shower. The exterior carpentry is aluminium with wooden interiors, tile floors, electric shutters, electric water heater, heating and hot water oil. The plot is flat, has a ramp with direct access to a garage to park a car and offers unobstructed mountain views. You can enjoy a saltwater pool with outdoor shower, porch area for barbecue, vegetable garden and fruit trees. It is located about eight minutes driving from the shopping centre Porta Lloret, where you have a...

## €349,000

200 m<sup>2</sup>
3 Bedrooms
2 Bathrooms
793 m<sup>2</sup> plot
Pool
Heating
Mountain views
Fireplace
Parking
Built in closets