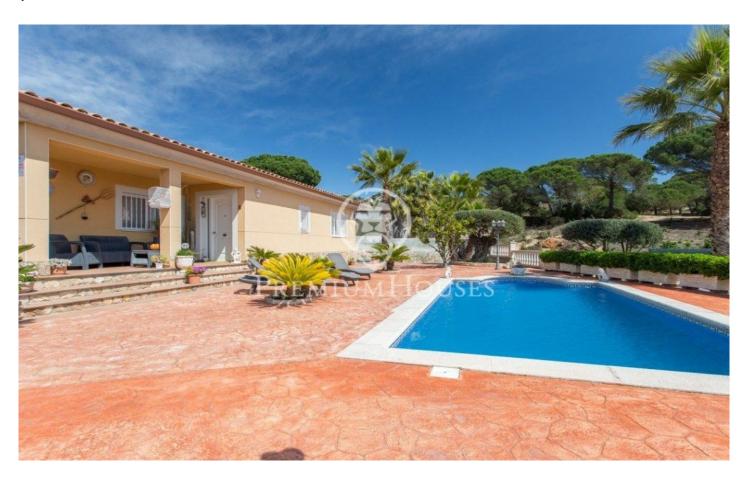

## Lloret de Mar / Costa Brava

Lloret de Mar, is a municipality located on the Costa Brava. Internationally known as a tourist destination since 1950. Where you can enjoy its beautiful beaches and coves thanks to its good climate, in addition to having a wide range of restaurants, stores, leisure and historical architectural monuments among others. It is a house in plant to four winds. Built in 2005 on a completely flat plot of 793 m2, of which 199 m2 are built. Upon entering, a hall leads to a large living room with fireplace next to a separate kitchen with a gallery and laundry. From the kitchen there is direct access to the barbecue. The sleeping area has three double bedrooms, one of which is in suite with dressing room and a bathroom with hydro-massage shower. The other two bedrooms are complemented by another bathroom with hydromassage shower. The exterior carpentry is aluminium with wooden interiors, tile floors, electric shutters, electric water heater, heating and hot water oil. The plot is flat, has a ramp with direct access to a garage to park a car and offers unobstructed mountain views. You can enjoy a saltwater pool with outdoor shower, porch area for barbecue, vegetable garden and fruit trees. It is located about eight minutes driving from the shopping centre Porta Lloret, where you have a...

## €349,000

200 m<sup>2</sup>
3 Bedrooms
2 Bathrooms
793 m<sup>2</sup> plot
Pool
Heating
Mountain views
Fireplace
Parking
Built in closets