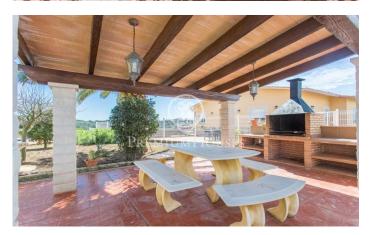

## Lloret de Mar / Costa Brava

Lloret de Mar, is a municipality located on the Costa Brava. Internationally known as a tourist destination since 1950. Where you can enjoy its beautiful beaches and coves thanks to its good climate, in addition to having a wide range of restaurants, stores, leisure and historical architectural monuments among others. It is a house in plant to four winds. Built in 2005 on a completely flat plot of 793 m2, of which 199 m2 are built. Upon entering, a hall leads to a large living room with fireplace next to a separate kitchen with a gallery and laundry. From the kitchen there is direct access to the barbecue. The sleeping area has three double bedrooms, one of which is in suite with dressing room and a bathroom with hydro-massage shower. The other two bedrooms are complemented by another bathroom with hydromassage shower. The exterior carpentry is aluminium with wooden interiors, tile floors, electric shutters, electric water heater, heating and hot water oil. The plot is flat, has a ramp with direct access to a garage to park a car and offers unobstructed mountain views. You can enjoy a saltwater pool with outdoor shower, porch area for barbecue, vegetable garden and fruit trees. It is located about eight minutes driving from the shopping centre Porta Lloret, where you have a...