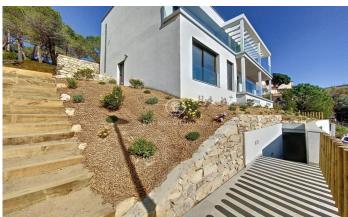

## Lloret de Mar / Costa Brava

We are starting construction! Special price only in the initial phase of construction. New development of detached house located in the urbanization els Pinars in Lloret de Mar just 3 km from the sea with high quality interior finishes, completely south facing and overlooking the sea. The property is made up of three floors plus a covered solarium with a swimming pool, the distribution of the property is as follows: In the basement: useful garage of 129,37m2 next to a room for air conditioning equipment, heating, ACS of 5,57m2 and 5,57m2 for storage room. On the ground floor: 3 standard bedrooms of 22,14m2 suite with their own bathroom (3) occupying an area of 5,58m2 each, 2 double bedrooms of 12,76m2, 1 double bedroom of 12,76m2, bathroom (1-2) of 7,60m2. On the first floor: 4 double bedrooms of 12,81m2 type suite with its own bathroom, living room with fireplace + kitchen with island of 45,88m2, 4 bathrooms of 6,21m2 and laundry of 5,55m2. On the roof floor: Solarium of 61,64m2 with sea views. This property has been designed to enjoy maximum comfort and maximize energy savings. In this sense, the property has an exterior thermal insulation system (SATE) that gives the property high energy efficiency and high-quality glazing and exterior carpentry. Special attention has also...