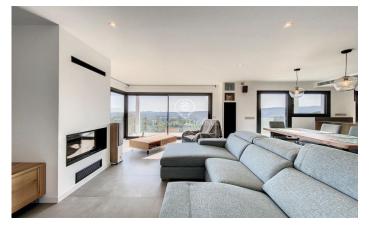

## Lloret de Mar / Costa Brava

We are starting construction! Special price only in the initial phase of construction. New development of detached house located in the urbanization els Pinars in Lloret de Mar just 3 km from the sea with high quality interior finishes, completely south facing and overlooking the sea. The property is made up of three floors plus a covered solarium with a swimming pool, the distribution of the property is as follows: In the basement: useful garage of 129,37m2 next to a room for air conditioning equipment, heating, ACS of 5,57m2 and 5,57m2 for storage room. On the ground floor: 3 standard bedrooms of 22,14m2 suite with their own bathroom (3) occupying an area of 5,58m2 each, 2 double bedrooms of 12,76m2, 1 double bedroom of 12,76m2, bathroom (1-2) of 7,60m2. On the first floor: 4 double bedrooms of 12,81m2 type suite with its own bathroom, living room with fireplace + kitchen with island of 45,88m2, 4 bathrooms of 6,21m2 and laundry of 5,55m2. On the roof floor: Solarium of 61,64m2 with sea views. This property has been designed to enjoy maximum comfort and maximize energy savings. In this sense, the property has an exterior thermal insulation system (SATE) that gives the property high energy efficiency and high-quality glazing and exterior carpentry. Special attention has also...