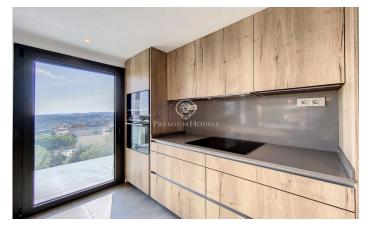

## Lloret de Mar / Costa Brava

We are starting construction! Special price only in the initial phase of construction. New development of detached house located in the urbanization els Pinars in Lloret de Mar just 3 km from the sea with high quality interior finishes, completely south facing and overlooking the sea. The property is made up of three floors plus a covered solarium with a swimming pool, the distribution of the property is as follows: In the basement: useful garage of 129,37m2 next to a room for air conditioning equipment, heating, ACS of 5,57m2 and 5,57m2 for storage room. On the ground floor: 3 standard bedrooms of 22,14m2 suite with their own bathroom (3) occupying an area of 5,58m2 each, 2 double bedrooms of 12,76m2, 1 double bedroom of 12,76m2, bathroom (1-2) of 7,60m2. On the first floor: 4 double bedrooms of 12,81m2 type suite with its own bathroom, living room with fireplace + kitchen with island of 45,88m2, 4 bathrooms of 6,21m2 and laundry of 5,55m2. On the roof floor: Solarium of 61,64m2 with sea views. This property has been designed to enjoy maximum comfort and maximize energy savings. In this sense, the property has an exterior thermal insulation system (SATE) that gives the property high energy efficiency and high-quality glazing and exterior carpentry. Special attention has also...