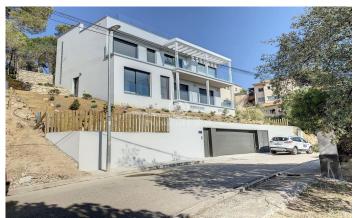

## Lloret de Mar / Costa Brava

We are starting construction! Special price only in the initial phase of construction. New development of detached house located in the urbanization els Pinars in Lloret de Mar just 3 km from the sea with high quality interior finishes, completely south facing and overlooking the sea. The property is made up of three floors plus a covered solarium with a swimming pool, the distribution of the property is as follows: In the basement: useful garage of 129,37m2 next to a room for air conditioning equipment, heating, ACS of 5,57m2 and 5,57m2 for storage room. On the ground floor: 3 standard bedrooms of 22,14m2 suite with their own bathroom (3) occupying an area of 5,58m2 each, 2 double bedrooms of 12,76m2, 1 double bedroom of 12,76m2, bathroom (1-2) of 7,60m2. On the first floor: 4 double bedrooms of 12,81m2 type suite with its own bathroom, living room with fireplace + kitchen with island of 45,88m2, 4 bathrooms of 6,21m2 and laundry of 5,55m2. On the roof floor: Solarium of 61,64m2 with sea views. This property has been designed to enjoy maximum comfort and maximize energy savings. In this sense, the property has an exterior thermal insulation system (SATE) that gives the property high energy efficiency and high-quality glazing and exterior carpentry. Special attention has also...

## €869,500

337 m<sup>2</sup>
4 Bedrooms
4 Bathrooms
964 m<sup>2</sup> plot
Pool
A/C
Heating
Sea views
Lift
Parking