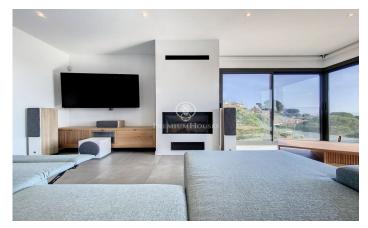

## Lloret de Mar / Costa Brava

We are starting construction! Special price only in the initial phase of construction. New development of detached house located in the urbanization els Pinars in Lloret de Mar just 3 km from the sea with high quality interior finishes, completely south facing and overlooking the sea. The property is made up of three floors plus a covered solarium with a swimming pool, the distribution of the property is as follows: In the basement: useful garage of 129,37m2 next to a room for air conditioning equipment, heating, ACS of 5,57m2 and 5,57m2 for storage room. On the ground floor: 3 standard bedrooms of 22,14m2 suite with their own bathroom (3) occupying an area of 5,58m2 each, 2 double bedrooms of 12,76m2, 1 double bedroom of 12,76m2, bathroom (1-2) of 7,60m2. On the first floor: 4 double bedrooms of 12,81m2 type suite with its own bathroom, living room with fireplace + kitchen with island of 45,88m2, 4 bathrooms of 6,21m2 and laundry of 5,55m2. On the roof floor: Solarium of 61,64m2 with sea views. This property has been designed to enjoy maximum comfort and maximize energy savings. In this sense, the property has an exterior thermal insulation system (SATE) that gives the property high energy efficiency and high-quality glazing and exterior carpentry. Special attention has also...

## €869,500

337 m<sup>2</sup>
4 Bedrooms
4 Bathrooms
964 m<sup>2</sup> plot
Pool
A/C
Heating
Sea views
Lift
Parking