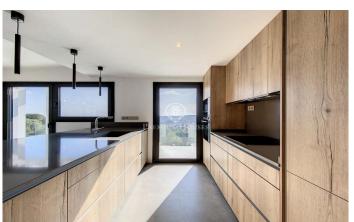

## Lloret de Mar / Costa Brava

We are starting construction! Special price only in the initial phase of construction. New development of detached house located in the urbanization els Pinars in Lloret de Mar just 3 km from the sea with high quality interior finishes, completely south facing and overlooking the sea. The property is made up of three floors plus a covered solarium with a swimming pool, the distribution of the property is as follows: In the basement: useful garage of 129,37m2 next to a room for air conditioning equipment, heating, ACS of 5,57m2 and 5,57m2 for storage room. On the ground floor: 3 standard bedrooms of 22,14m2 suite with their own bathroom (3) occupying an area of 5,58m2 each, 2 double bedrooms of 12,76m2, 1 double bedroom of 12,76m2, bathroom (1-2) of 7,60m2. On the first floor: 4 double bedrooms of 12,81m2 type suite with its own bathroom, living room with fireplace + kitchen with island of 45,88m2, 4 bathrooms of 6,21m2 and laundry of 5,55m2. On the roof floor: Solarium of 61,64m2 with sea views. This property has been designed to enjoy maximum comfort and maximize energy savings. In this sense, the property has an exterior thermal insulation system (SATE) that gives the property high energy efficiency and high-quality glazing and exterior carpentry. Special attention has also...