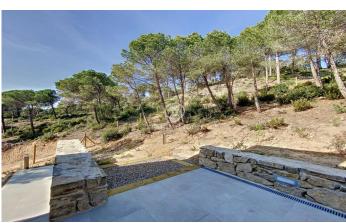

## Lloret de Mar / Costa Brava

We are starting construction! Special price only in the initial phase of construction. New development of detached house located in the urbanization els Pinars in Lloret de Mar just 3 km from the sea with high quality interior finishes, completely south facing and overlooking the sea. The property is made up of three floors plus a covered solarium with a swimming pool, the distribution of the property is as follows: In the basement: useful garage of 129,37m2 next to a room for air conditioning equipment, heating, ACS of 5,57m2 and 5,57m2 for storage room. On the ground floor: 3 standard bedrooms of 22,14m2 suite with their own bathroom (3) occupying an area of 5,58m2 each, 2 double bedrooms of 12,76m2, 1 double bedroom of 12,76m2, bathroom (1-2) of 7,60m2. On the first floor: 4 double bedrooms of 12,81m2 type suite with its own bathroom, living room with fireplace + kitchen with island of 45,88m2, 4 bathrooms of 6,21m2 and laundry of 5,55m2. On the roof floor: Solarium of 61,64m2 with sea views. This property has been designed to enjoy maximum comfort and maximize energy savings. In this sense, the property has an exterior thermal insulation system (SATE) that gives the property high energy efficiency and high-quality glazing and exterior carpentry. Special attention has also...