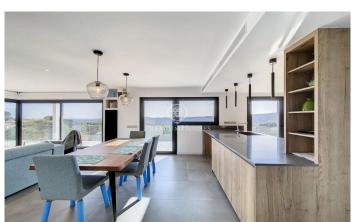

## Lloret de Mar / Costa Brava

We are starting construction! Special price only in the initial phase of construction. New development of detached house located in the urbanization els Pinars in Lloret de Mar just 3 km from the sea with high quality interior finishes, completely south facing and overlooking the sea. The property is made up of three floors plus a covered solarium with a swimming pool, the distribution of the property is as follows: In the basement: useful garage of 129,37m2 next to a room for air conditioning equipment, heating, ACS of 5,57m2 and 5,57m2 for storage room. On the ground floor: 3 standard bedrooms of 22,14m2 suite with their own bathroom (3) occupying an area of 5,58m2 each, 2 double bedrooms of 12,76m2, 1 double bedroom of 12,76m2, bathroom (1-2) of 7,60m2. On the first floor: 4 double bedrooms of 12,81m2 type suite with its own bathroom, living room with fireplace + kitchen with island of 45,88m2, 4 bathrooms of 6,21m2 and laundry of 5,55m2. On the roof floor: Solarium of 61,64m2 with sea views. This property has been designed to enjoy maximum comfort and maximize energy savings. In this sense, the property has an exterior thermal insulation system (SATE) that gives the property high energy efficiency and high-quality glazing and exterior carpentry. Special attention has also...

## €869,500

337 m<sup>2</sup>
4 Bedrooms
4 Bathrooms
964 m<sup>2</sup> plot
Pool
A/C
Heating
Sea views
Lift
Parking