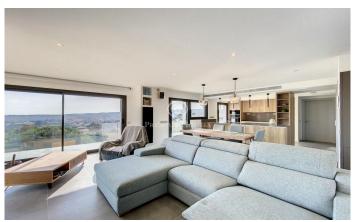

## Lloret de Mar / Costa Brava

We are starting construction! Special price only in the initial phase of construction. New development of detached house located in the urbanization els Pinars in Lloret de Mar just 3 km from the sea with high quality interior finishes, completely south facing and overlooking the sea. The property is made up of three floors plus a covered solarium with a swimming pool, the distribution of the property is as follows: In the basement: useful garage of 129,37m2 next to a room for air conditioning equipment, heating, ACS of 5,57m2 and 5,57m2 for storage room. On the ground floor: 3 standard bedrooms of 22,14m2 suite with their own bathroom (3) occupying an area of 5,58m2 each, 2 double bedrooms of 12,76m2, 1 double bedroom of 12,76m2, bathroom (1-2) of 7,60m2. On the first floor: 4 double bedrooms of 12,81m2 type suite with its own bathroom, living room with fireplace + kitchen with island of 45,88m2, 4 bathrooms of 6,21m2 and laundry of 5,55m2. On the roof floor: Solarium of 61,64m2 with sea views. This property has been designed to enjoy maximum comfort and maximize energy savings. In this sense, the property has an exterior thermal insulation system (SATE) that gives the property high energy efficiency and high-quality glazing and exterior carpentry. Special attention has also...

## €869,500

337 m<sup>2</sup>
4 Bedrooms
4 Bathrooms
964 m<sup>2</sup> plot
Pool
A/C
Heating
Sea views
Lift
Parking