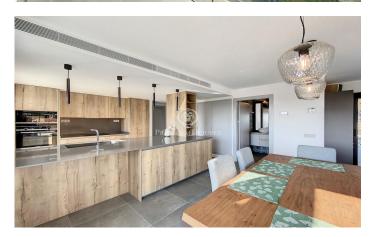

## Lloret de Mar / Costa Brava

We are starting construction! Special price only in the initial phase of construction. New development of detached house located in the urbanization els Pinars in Lloret de Mar just 3 km from the sea with high quality interior finishes, completely south facing and overlooking the sea. The property is made up of three floors plus a covered solarium with a swimming pool, the distribution of the property is as follows: In the basement: useful garage of 129,37m2 next to a room for air conditioning equipment, heating, ACS of 5,57m2 and 5,57m2 for storage room. On the ground floor: 3 standard bedrooms of 22,14m2 suite with their own bathroom (3) occupying an area of 5,58m2 each, 2 double bedrooms of 12,76m2, 1 double bedroom of 12,76m2, bathroom (1-2) of 7,60m2. On the first floor: 4 double bedrooms of 12,81m2 type suite with its own bathroom, living room with fireplace + kitchen with island of 45,88m2, 4 bathrooms of 6,21m2 and laundry of 5,55m2. On the roof floor: Solarium of 61,64m2 with sea views. This property has been designed to enjoy maximum comfort and maximize energy savings. In this sense, the property has an exterior thermal insulation system (SATE) that gives the property high energy efficiency and high-quality glazing and exterior carpentry. Special attention has also...

## €869,500

337 m<sup>2</sup>
4 Bedrooms
4 Bathrooms
964 m<sup>2</sup> plot
Pool
A/C
Heating
Sea views
Lift
Parking