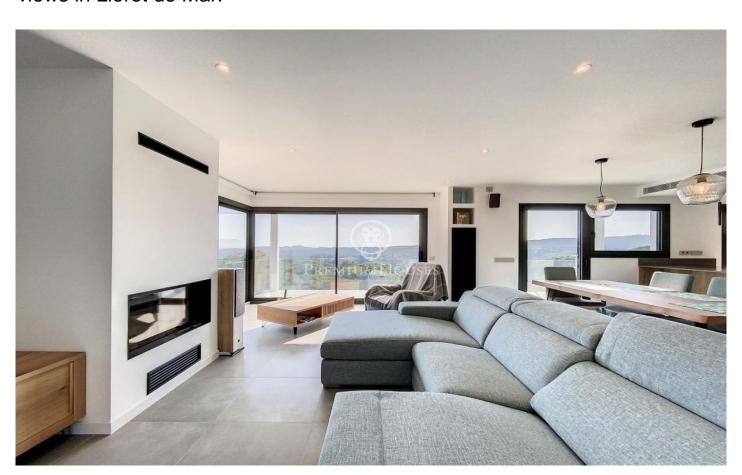

## Lloret de Mar / Costa Brava

We are starting construction! Special price only in the initial phase of construction. New development of detached house located in the urbanization els Pinars in Lloret de Mar just 3 km from the sea with high quality interior finishes, completely south facing and overlooking the sea. The property is made up of three floors plus a covered solarium with a swimming pool, the distribution of the property is as follows: In the basement: useful garage of 129,37m2 next to a room for air conditioning equipment, heating, ACS of 5,57m2 and 5,57m2 for storage room. On the ground floor: 3 standard bedrooms of 22,14m2 suite with their own bathroom (3) occupying an area of 5,58m2 each, 2 double bedrooms of 12,76m2, 1 double bedroom of 12,76m2, bathroom (1-2) of 7,60m2. On the first floor: 4 double bedrooms of 12,81m2 type suite with its own bathroom, living room with fireplace + kitchen with island of 45,88m2, 4 bathrooms of 6,21m2 and laundry of 5,55m2. On the roof floor: Solarium of 61,64m2 with sea views. This property has been designed to enjoy maximum comfort and maximize energy savings. In this sense, the property has an exterior thermal insulation system (SATE) that gives the property high energy efficiency and high-quality glazing and exterior carpentry. Special attention has also...