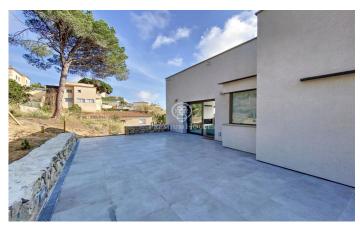

## Lloret de Mar / Costa Brava

We are starting construction! Special price only in the initial phase of construction. New development of detached house located in the urbanization els Pinars in Lloret de Mar just 3 km from the sea with high quality interior finishes, completely south facing and overlooking the sea. The property is made up of three floors plus a covered solarium with a swimming pool, the distribution of the property is as follows: In the basement: useful garage of 129,37m2 next to a room for air conditioning equipment, heating, ACS of 5,57m2 and 5,57m2 for storage room. On the ground floor: 3 standard bedrooms of 22,14m2 suite with their own bathroom (3) occupying an area of 5,58m2 each, 2 double bedrooms of 12,76m2, 1 double bedroom of 12,76m2, bathroom (1-2) of 7,60m2. On the first floor: 4 double bedrooms of 12,81m2 type suite with its own bathroom, living room with fireplace + kitchen with island of 45,88m2, 4 bathrooms of 6,21m2 and laundry of 5,55m2. On the roof floor: Solarium of 61,64m2 with sea views. This property has been designed to enjoy maximum comfort and maximize energy savings. In this sense, the property has an exterior thermal insulation system (SATE) that gives the property high energy efficiency and high-quality glazing and exterior carpentry. Special attention has also...