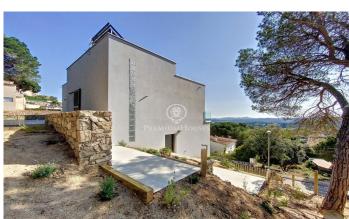

## Lloret de Mar / Costa Brava

We are starting construction! Special price only in the initial phase of construction. New development of detached house located in the urbanization els Pinars in Lloret de Mar just 3 km from the sea with high quality interior finishes, completely south facing and overlooking the sea. The property is made up of three floors plus a covered solarium with a swimming pool, the distribution of the property is as follows: In the basement: useful garage of 129,37m2 next to a room for air conditioning equipment, heating, ACS of 5,57m2 and 5,57m2 for storage room. On the ground floor: 3 standard bedrooms of 22,14m2 suite with their own bathroom (3) occupying an area of 5,58m2 each, 2 double bedrooms of 12,76m2, 1 double bedroom of 12,76m2, bathroom (1-2) of 7,60m2. On the first floor: 4 double bedrooms of 12,81m2 type suite with its own bathroom, living room with fireplace + kitchen with island of 45,88m2, 4 bathrooms of 6,21m2 and laundry of 5,55m2. On the roof floor: Solarium of 61,64m2 with sea views. This property has been designed to enjoy maximum comfort and maximize energy savings. In this sense, the property has an exterior thermal insulation system (SATE) that gives the property high energy efficiency and high-quality glazing and exterior carpentry. Special attention has also...