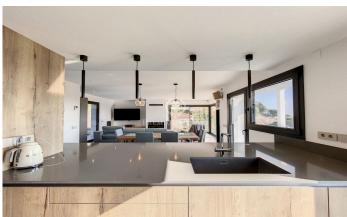

## Lloret de Mar / Costa Brava

We are starting construction! Special price only in the initial phase of construction. New development of detached house located in the urbanization els Pinars in Lloret de Mar just 3 km from the sea with high quality interior finishes, completely south facing and overlooking the sea. The property is made up of three floors plus a covered solarium with a swimming pool, the distribution of the property is as follows: In the basement: useful garage of 129,37m2 next to a room for air conditioning equipment, heating, ACS of 5,57m2 and 5,57m2 for storage room. On the ground floor: 3 standard bedrooms of 22,14m2 suite with their own bathroom (3) occupying an area of 5,58m2 each, 2 double bedrooms of 12,76m2, 1 double bedroom of 12,76m2, bathroom (1-2) of 7,60m2. On the first floor: 4 double bedrooms of 12,81m2 type suite with its own bathroom, living room with fireplace + kitchen with island of 45,88m2, 4 bathrooms of 6,21m2 and laundry of 5,55m2. On the roof floor: Solarium of 61,64m2 with sea views. This property has been designed to enjoy maximum comfort and maximize energy savings. In this sense, the property has an exterior thermal insulation system (SATE) that gives the property high energy efficiency and high-quality glazing and exterior carpentry. Special attention has also...