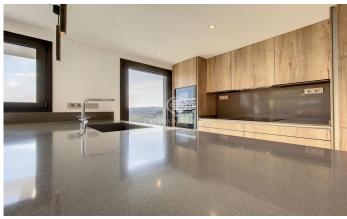

## Lloret de Mar / Costa Brava

We are starting construction! Special price only in the initial phase of construction. New development of detached house located in the urbanization els Pinars in Lloret de Mar just 3 km from the sea with high quality interior finishes, completely south facing and overlooking the sea. The property is made up of three floors plus a covered solarium with a swimming pool, the distribution of the property is as follows: In the basement: useful garage of 129,37m2 next to a room for air conditioning equipment, heating, ACS of 5,57m2 and 5,57m2 for storage room. On the ground floor: 3 standard bedrooms of 22,14m2 suite with their own bathroom (3) occupying an area of 5,58m2 each, 2 double bedrooms of 12,76m2, 1 double bedroom of 12,76m2, bathroom (1-2) of 7,60m2. On the first floor: 4 double bedrooms of 12,81m2 type suite with its own bathroom, living room with fireplace + kitchen with island of 45,88m2, 4 bathrooms of 6,21m2 and laundry of 5,55m2. On the roof floor: Solarium of 61,64m2 with sea views. This property has been designed to enjoy maximum comfort and maximize energy savings. In this sense, the property has an exterior thermal insulation system (SATE) that gives the property high energy efficiency and high-quality glazing and exterior carpentry. Special attention has also...