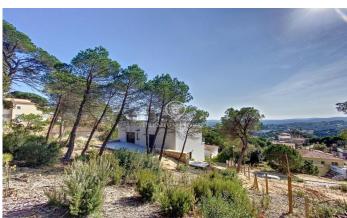

## Lloret de Mar / Costa Brava

We are starting construction! Special price only in the initial phase of construction. New development of detached house located in the urbanization els Pinars in Lloret de Mar just 3 km from the sea with high quality interior finishes, completely south facing and overlooking the sea. The property is made up of three floors plus a covered solarium with a swimming pool, the distribution of the property is as follows: In the basement: useful garage of 129,37m2 next to a room for air conditioning equipment, heating, ACS of 5,57m2 and 5,57m2 for storage room. On the ground floor: 3 standard bedrooms of 22,14m2 suite with their own bathroom (3) occupying an area of 5,58m2 each, 2 double bedrooms of 12,76m2, 1 double bedroom of 12,76m2, bathroom (1-2) of 7,60m2. On the first floor: 4 double bedrooms of 12,81m2 type suite with its own bathroom, living room with fireplace + kitchen with island of 45,88m2, 4 bathrooms of 6,21m2 and laundry of 5,55m2. On the roof floor: Solarium of 61,64m2 with sea views. This property has been designed to enjoy maximum comfort and maximize energy savings. In this sense, the property has an exterior thermal insulation system (SATE) that gives the property high energy efficiency and high-quality glazing and exterior carpentry. Special attention has also...