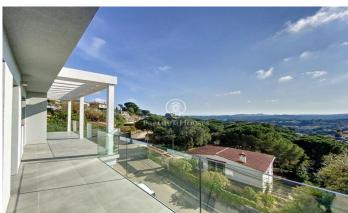

## Lloret de Mar / Costa Brava

We are starting construction! Special price only in the initial phase of construction. New development of detached house located in the urbanization els Pinars in Lloret de Mar just 3 km from the sea with high quality interior finishes, completely south facing and overlooking the sea. The property is made up of three floors plus a covered solarium with a swimming pool, the distribution of the property is as follows: In the basement: useful garage of 129,37m2 next to a room for air conditioning equipment, heating, ACS of 5,57m2 and 5,57m2 for storage room. On the ground floor: 3 standard bedrooms of 22,14m2 suite with their own bathroom (3) occupying an area of 5,58m2 each, 2 double bedrooms of 12,76m2, 1 double bedroom of 12,76m2, bathroom (1-2) of 7,60m2. On the first floor: 4 double bedrooms of 12,81m2 type suite with its own bathroom, living room with fireplace + kitchen with island of 45,88m2, 4 bathrooms of 6,21m2 and laundry of 5,55m2. On the roof floor: Solarium of 61,64m2 with sea views. This property has been designed to enjoy maximum comfort and maximize energy savings. In this sense, the property has an exterior thermal insulation system (SATE) that gives the property high energy efficiency and high-quality glazing and exterior carpentry. Special attention has also...

## €869,500

337 m<sup>2</sup>
4 Bedrooms
4 Bathrooms
964 m<sup>2</sup> plot
Pool
A/C
Heating
Sea views
Lift
Parking