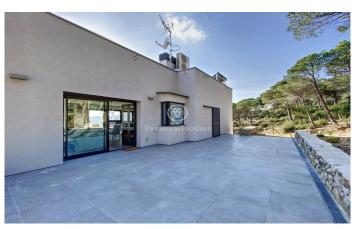

## Lloret de Mar / Costa Brava

We are starting construction! Special price only in the initial phase of construction. New development of detached house located in the urbanization els Pinars in Lloret de Mar just 3 km from the sea with high quality interior finishes, completely south facing and overlooking the sea. The property is made up of three floors plus a covered solarium with a swimming pool, the distribution of the property is as follows: In the basement: useful garage of 129,37m2 next to a room for air conditioning equipment, heating, ACS of 5,57m2 and 5,57m2 for storage room. On the ground floor: 3 standard bedrooms of 22,14m2 suite with their own bathroom (3) occupying an area of 5,58m2 each, 2 double bedrooms of 12,76m2, 1 double bedroom of 12,76m2, bathroom (1-2) of 7,60m2. On the first floor: 4 double bedrooms of 12,81m2 type suite with its own bathroom, living room with fireplace + kitchen with island of 45,88m2, 4 bathrooms of 6,21m2 and laundry of 5,55m2. On the roof floor: Solarium of 61,64m2 with sea views. This property has been designed to enjoy maximum comfort and maximize energy savings. In this sense, the property has an exterior thermal insulation system (SATE) that gives the property high energy efficiency and high-quality glazing and exterior carpentry. Special attention has also...