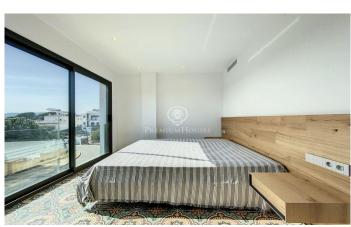

## Lloret de Mar / Costa Brava

We are starting construction! Special price only in the initial phase of construction. New development of detached house located in the urbanization els Pinars in Lloret de Mar just 3 km from the sea with high quality interior finishes, completely south facing and overlooking the sea. The property is made up of three floors plus a covered solarium with a swimming pool, the distribution of the property is as follows: In the basement: useful garage of 129,37m2 next to a room for air conditioning equipment, heating, ACS of 5,57m2 and 5,57m2 for storage room. On the ground floor: 3 standard bedrooms of 22,14m2 suite with their own bathroom (3) occupying an area of 5,58m2 each, 2 double bedrooms of 12,76m2, 1 double bedroom of 12,76m2, bathroom (1-2) of 7,60m2. On the first floor: 4 double bedrooms of 12,81m2 type suite with its own bathroom, living room with fireplace + kitchen with island of 45,88m2, 4 bathrooms of 6,21m2 and laundry of 5,55m2. On the roof floor: Solarium of 61,64m2 with sea views. This property has been designed to enjoy maximum comfort and maximize energy savings. In this sense, the property has an exterior thermal insulation system (SATE) that gives the property high energy efficiency and high-quality glazing and exterior carpentry. Special attention has also...